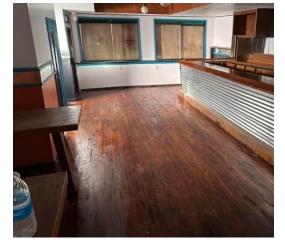

|  |  |
| Price / SF:                | \$26.44                | <ul> <li>3,404+/- SF Mixed -Use</li> <li>Corner Lot</li> <li>3 Bedroom Apartment on Second Floor</li> <li>Former Tavern on 1st Floor</li> <li>Walking Distance to Larkinville</li> </ul>                                                                                                                                                                         |  |  |



RICK RECCKIO 716.998.4422 rick@recckio.com

#### ADDITIONAL PHOTOS

### NEW PRICE! 3,404+/- SF Mix-Use Building 995 Exchange St, Buffalo, NY 14221

















RICK RECCKIO 716.998.4422 rick@recckio.com

## NEW PRICE! 3,404+/- SF Mix-Use Building 995 Exchange St, Buffalo, NY 14221





RICK RECCKIO 716.998.4422 rick@recckio.com

# NEW PRICE! 3,404+/- SF Mix-Use Building

995 Exchange St, Buffalo, NY 14221



| POPULATION           | 1 MILE   | 3 MILES   | 5 MILES   |
|----------------------|----------|-----------|-----------|
| Total Population     | 7,111    | 107,015   | 262,937   |
| Average Age          | 40.9     | 38.6      | 37.1      |
| Average Age (Male)   | 39.1     | 36.7      | 35.4      |
| Average Age (Female) | 43.8     | 39.8      | 38.5      |
| HOUSEHOLDS & INCOME  | 1 MILE   | 3 MILES   | 5 MILES   |
| Total Households     | 4,185    | 59,871    | 135,688   |
| # of Persons per HH  | 1.7      | 1.8       | 1.9