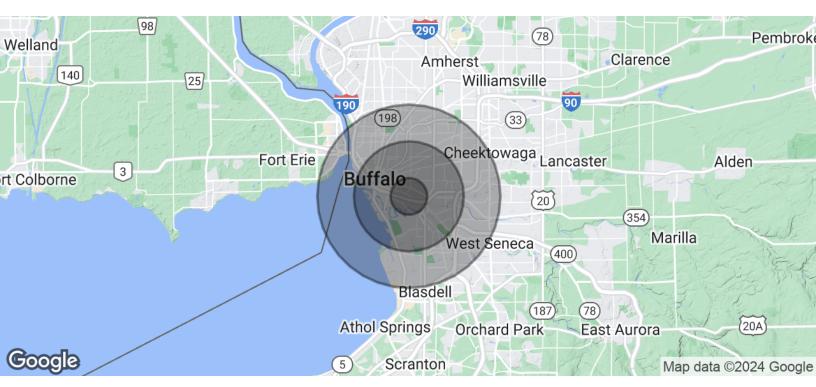

# NEW PRICE! 3,404+/- SF Mix-Use Building

995 Exchange St, Buffalo, NY 14221

| POPULATION           | 1 MILE   | 3 MILES   | 5 MILES   |
|----------------------|----------|-----------|-----------|
| Total Population     | 7,111    | 107,015   | 262,937   |
| Average Age          | 40.9     | 38.6      | 37.1      |
| Average Age (Male)   | 39.1     | 36.7      | 35.4      |
| Average Age (Female) | 43.8     | 39.8      | 38.5      |
| HOUSEHOLDS & INCOME  | 1 MILE   | 3 MILES   | 5 MILES   |
| Total Households     | 4,185    | 59,871    | 135,688   |
| # of Persons per HH  | 1.7      | 1.8       | 1.9       |
| Average HH Income    | \$30,326 | \$42,455  | \$49,823  |
| Average House Value  | \$59,263 | \$107,731 | \$125,535 |
|                      |          |           |           |

2020 American Community Survey (ACS)

RICK RECCKIO 716.998.4422 rick@recckio.com