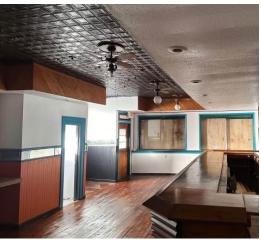

### NEW PRICE! 3,404+/- SF Mix-Use Building 995 Exchange St, Buffalo, NY 14221

| SALE PRICE                 | \$90,000               | <b>PROPERTY OVERVIEW</b><br>Excellent Investment Opportunity in Larkin District. This is a 3,404+/- SF Mixed-Use<br>Commercial Property on a corner lot was formerly a Tavern. Second floor is a                                                                                                                                                                 |  |  |
|----------------------------|------------------------|------------------------------------------------------------------------------------------------------------------------------------------------------------------------------------------------------------------------------------------------------------------------------------------------------------------------------------------------------------------|--|--|
| OFFERING SUMM<br>Lot Size: | MARY<br>0.08 Acres     | spacious 3 bedroom apartment, with a huge living/dining room. The 1st floor has old<br>bar, stage/dining space, out dated commercial kitchen, 3 office/bed rooms. This<br>property is a tenant on the 1st floor. Great Opportunity for Investor looking to<br>expand current business or start a new one. Owner willing to Seller Finance to<br>qualified buyer. |  |  |
| Year Built:                | 1910                   | LOCATION OVERVIEW<br>Larkinville is an area of Buffalo, New York located near downtown, South Buffalo<br>and Canalside. Once an industrial neighborhood, it is now home to offices, shops<br>and just minutes from a public gathering space called Larkin Square that regularly                                                                                  |  |  |
| Building Size:             | 3,404 SF               | features food trucks, events, and concerts. Within walking distance to Paula's<br>Donuts, Swan Street Diner, Eckl's, Magic Bear Beer Cellar and Smokey's Tavern.<br>Other near by businesses include Norfolk Southern, Irry Supply Center, Power<br>Drives, Inc., Dynamic Saw, Metalico Buffalo, and Sunoco Gas Station.                                         |  |  |
| Zoning:                    | Commercial/Residential | PROPERTY HIGHLIGHTS                                                                                                                                                                                                                                                                                                                                              |  |  |
| Price / SF:                | \$26.44                | <ul> <li>3,404+/- SF Mixed -Use</li> <li>Corner Lot</li> <li>3 Bedroom Apartment on Second Floor</li> <li>Former Tavern on 1st Floor</li> <li>Walking Distance to Larkinville</li> </ul>                                                                                                                                                                         |  |  |

#### ADDITIONAL PHOTOS