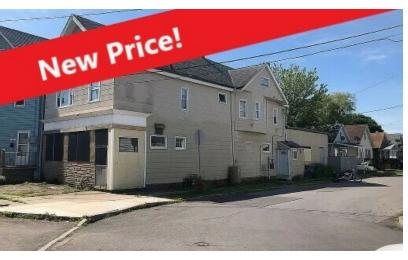

### NEW PRICE! 3,404+/- SF Mix-Use Building 995 Exchange St, Buffalo, NY 14221

| SALE PRICE                 | \$90,000               | <b>PROPERTY OVERVIEW</b><br>Excellent Investment Opportunity in Larkin District. This is a 3,404+/- SF Mixed-Use<br>Commercial Property on a corner lot was formerly a Tavern. Second floor is a                                                                                                                                                                 |  |  |
|----------------------------|------------------------|------------------------------------------------------------------------------------------------------------------------------------------------------------------------------------------------------------------------------------------------------------------------------------------------------------------------------------------------------------------|--|--|
| OFFERING SUMM<br>Lot Size: | MARY<br>0.08 Acres     | spacious 3 bedroom apartment, with a huge living/dining room. The 1st floor has old<br>bar, stage/dining space, out dated commercial kitchen, 3 office/bed rooms. This<br>property is a tenant on the 1st floor. Great Opportunity for Investor looking to<br>expand current business or start a new one. Owner willing to Seller Finance to<br>qualified buyer. |  |  |
| Year Built:                | 1910                   | LOCATION OVERVIEW<br>Larkinville is an area of Buffalo, New York located near downtown, South Buffalo<br>and Canalside. Once an industrial neighborhood, it is now home to offices, shops<br>and just minutes from a public gathering space called Larkin Square that regularly                                                                                  |  |  |
| Building Size:             | 3,404 SF               | features food trucks, events, and concerts. Within walking distance to Paula's<br>Donuts, Swan Street Diner, Eckl's, Magic Bear Beer Cellar and Smokey's Tavern.<br>Other near by businesses include Norfolk Southern, Irry Supply Center, Power<br>Drives, Inc., Dynamic Saw, Metalico Buffalo, and Sunoco Gas Station.                                         |  |  |
| Zoning:                    | Commercial/Residential | PROPERTY HIGHLIGHTS                                                                                                                                                                                                                                                                                                                                              |  |  |
| Price / SF:                | \$26.44                | <ul> <li>3,404+/- SF Mixed -Use</li> <li>Corner Lot</li> <li>3 Bedroom Apartment on Second Floor</li> <li>Former Tavern on 1st Floor</li> <li>Walking Distance to Larkinville</li> </ul>                                                                                                                                                                         |  |  |

## NEW PRICE! 3,404+/- SF Mix-Use Building 995 Exchange St, Buffalo, NY 14221

RICK RECCKIO 716.998.4422 rick@recckio.com