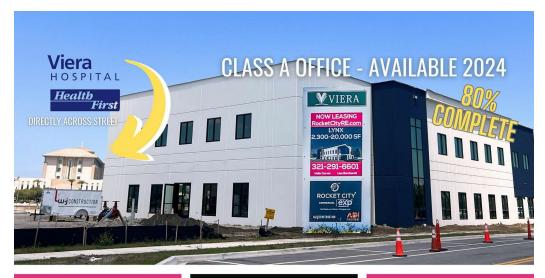

### **PROPERTY OVERVIEW**

Professional office located in Viera, Florida. Introducing an exceptional opportunity for professionals seeking Class A office space in the thriving Viera area. This upscale, brandnew construction office, located in Lynx One is the last remaining availability in this building and will be available December 2024. 75% leased - reserve your spot now. Remaining space 5000 SF on the 1st floor and can be demised.

Walkable to retail, restaurants, health and fitness gym, A-rated schools and vibrant neighborhoods, this professional office space offers the perfect blend of convenience and liveliness. Its exceptional location across from, and walkable to, Viera Hospital Health First makes it particularly ideal for medical offices, benefiting from the proximity to collaborative healthcare services. Viera is also an approved golf cart community making getting around quite easy.

Constructed is 70% complete (as of 3/14/24) with high quality tilt wall construction, this gray shell delivery provides a blank canvas for your customization to meet your specific needs. The location offers convenient access to medical services and benefits from the growing healthcare presence in the area.