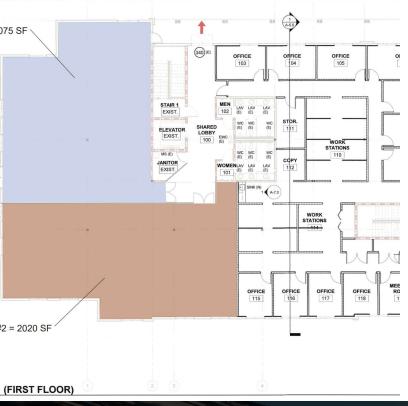

### **PROPERTY OVERVIEW**

Professional office located in Viera, Florida. Introducing an exceptional opportunity for professionals seeking Class A office space in the thriving Viera area. This upscale, brandnew construction office, located in Lynx One is the last remaining availability in this building and will be available December 2024. 75% leased - reserve your spot now. Remaining space 5000 SF on the 1st floor and can be demised.