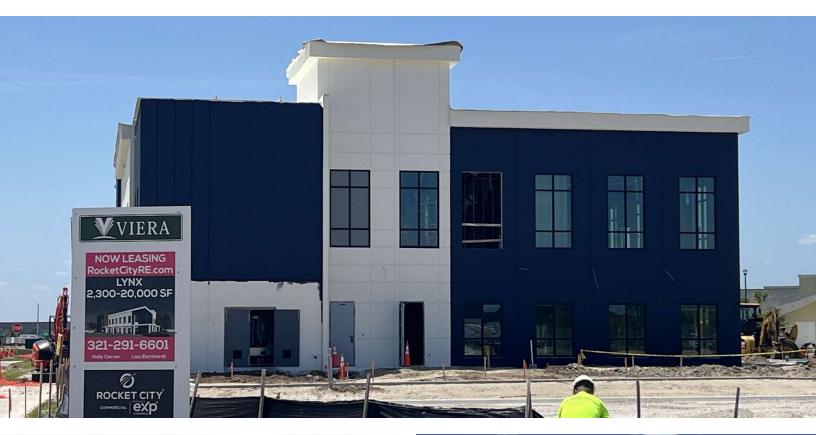

### **PROPERTY OVERVIEW**

Professional office located in Viera, Florida. Introducing an exceptional opportunity for professionals seeking Class A office space in the thriving Viera area. This upscale, brandnew construction office, located in Lynx One is the last remaining availability in this building and will be available December 2024. 75% leased - reserve your spot now. Remaining space 5000 SF on the 1st floor and can be demised.

Constructed is 70% complete (as of 3/14/24) with high quality tilt wall construction, this gray shell delivery provides a blank canvas for your customization to meet your specific needs. The location offers convenient access to medical services and benefits from the growing healthcare presence in the area.