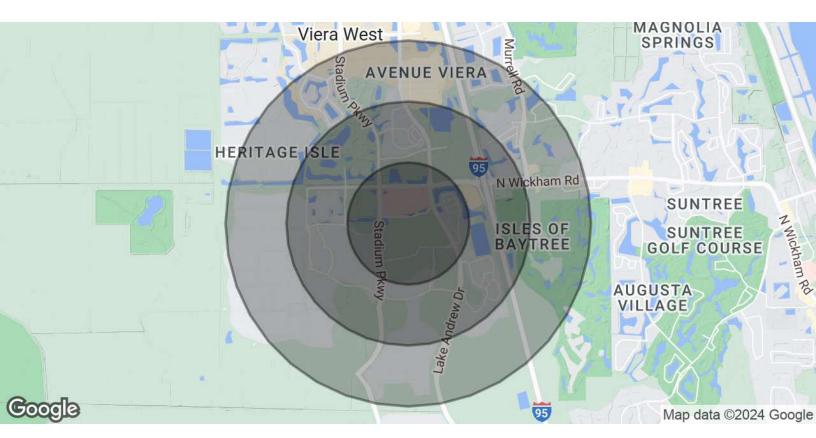

# FOR LEASE | Office Medical, Viera, FL - Lynx One - Phase I - Class A

| 0.5 MILES | 1 MILE                                                  | 1.5 MILES                                                     |
|-----------|---------------------------------------------------------|---------------------------------------------------------------|
| 324       | 2,347                                                   | 7,001                                                         |
| 40        | 43                                                      | 45                                                            |
| 39        | 42                                                      | 44                                                            |
| 41        | 44                                                      | 45                                                            |
| 0.5 MILES | 1 MILE                                                  | 1.5 MILES                                                     |
| 120       | 911                                                     | 2,810                                                         |
| 2.7       | 2.6                                                     | 2.5                                                           |
| \$144,185 | \$136,803                                               | \$132,429                                                     |
|           |                                                         |                                                               |
|           | 324<br>40<br>39<br>41<br><b>0.5 MILES</b><br>120<br>2.7 | 324 2,347 40 43 39 42 41 44  0.5 MILES 1 MILE 120 911 2.7 2.6 |

Demographics data derived from AlphaMap