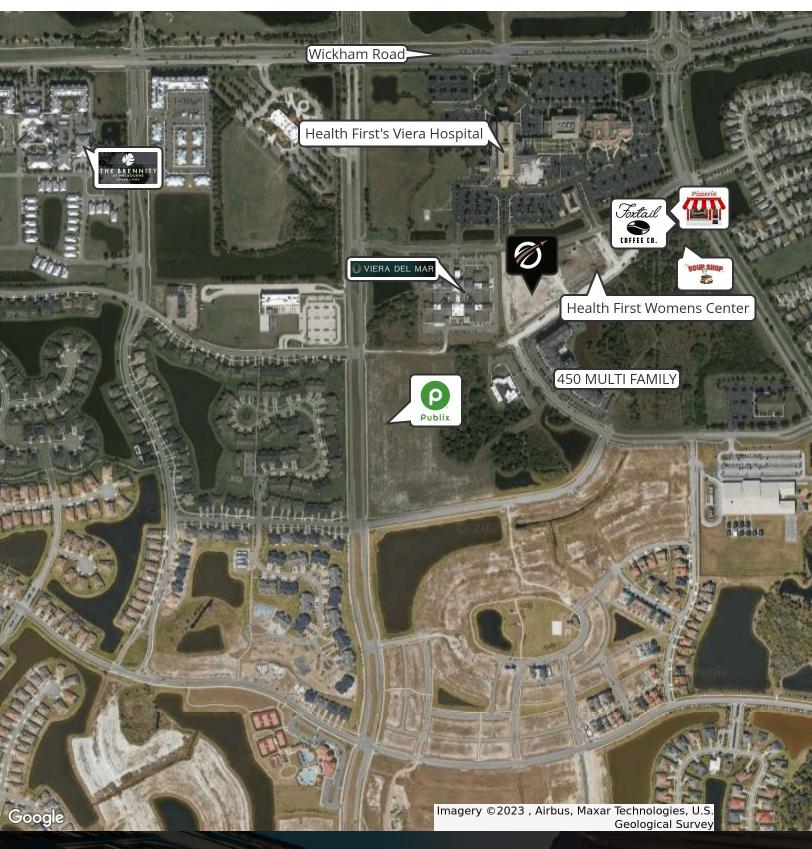

### **PROPERTY OVERVIEW**

Professional office located in Viera, Florida. Introducing an exceptional opportunity for professionals seeking Class A office space in the thriving Viera area. This upscale, brandnew construction office, located in Lynx One is the last remaining availability in this building and will be available December 2024. 75% leased - reserve your spot now. Remaining space 5000 SF on the 1st floor and can be demised.

Walkable to retail, restaurants, health and fitness gym, A-rated schools and vibrant neighborhoods, this professional office space offers the perfect blend of convenience and liveliness. Its exceptional location across from, and walkable to, Viera Hospital Health First makes it particularly ideal for medical offices, benefiting from the proximity to collaborative healthcare services. Viera is also an approved golf cart community making getting around quite easy.

Constructed is 70% complete (as of 3/14/24) with high quality tilt wall construction, this gray shell delivery provides a blank canvas for your customization to meet your specific needs. The location offers convenient access to medical services and benefits from the growing healthcare presence in the area.