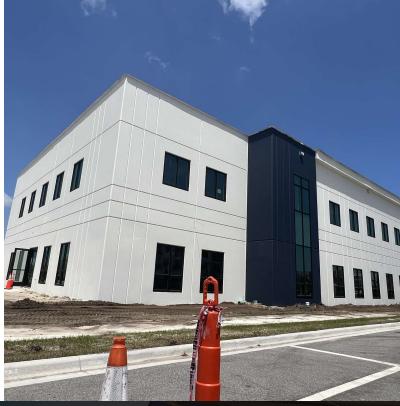

### **PROPERTY OVERVIEW**

Professional office located in Viera, Florida. Introducing an exceptional opportunity for professionals seeking Class A office space in the thriving Viera area. This upscale, brandnew construction office, located in Lynx One is the last remaining availability in this building and will be available December 2024. 75% leased - reserve your spot now. Remaining space 5000 SF on the 1st floor and can be demised.

Constructed is 70% complete (as of 3/14/24) with high quality tilt wall construction, this gray shell delivery provides a blank canvas for your customization to meet your specific needs. The location offers convenient access to medical services and benefits from the growing healthcare presence in the area.