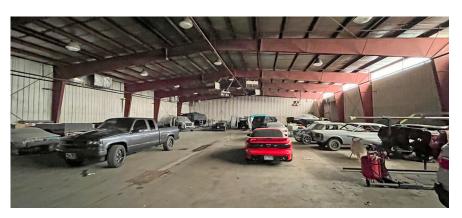

#### PROPERTY FEATURES

- 12,000 SF 24,060 SF warehouse in Pioneer Parkway for lease
- Building is currently set up with two sections and can be leased in full or divided.
- The front section is 12,000 SF and offers clear span space measuring 80 x 150 with 18 ft ceilings and one overhead drive in door.
- The rear section is 12,060 SF and is also clear span space measuring 90 x 134 with 21 ft ceilings, one overhead drive in door and two dock doors.
- Small fenced in lot on the East side of the building with the potential to acquire additional land next door if needed.
- 3 Phase 400 amp electrical.
- Property is located just off Knoxville/ Route 40 and approximately 1 mile from Route 6 which leads to I-74/I-474.
- Zoned I-1 Industrial