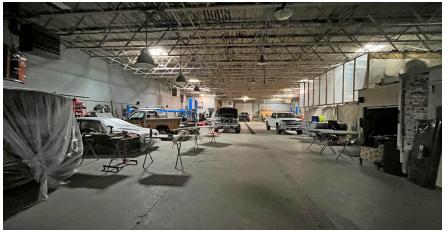

#### PROPERTY FEATURES

- 12,000 SF 24,060 SF warehouse in Pioneer Parkway for lease
- Building is currently set up with two sections and can be leased in full or divided.
- The front section is 12,000 SF and offers clear span space measuring 80 x 150 with 18 ft ceilings and one overhead drive in door.
- The rear section is 12,060 SF and is also clear span space measuring 90 x 134 with 21 ft ceilings, one overhead drive in door and two dock doors.
- Small fenced in lot on the East side of the building with the potential to acquire additional land next door if needed.
- 3 Phase 400 amp electrical.
- Property is located just off Knoxville/ Route 40 and approximately 1 mile from Route 6 which leads to I-74/I-474.
- Zoned I-1 Industrial