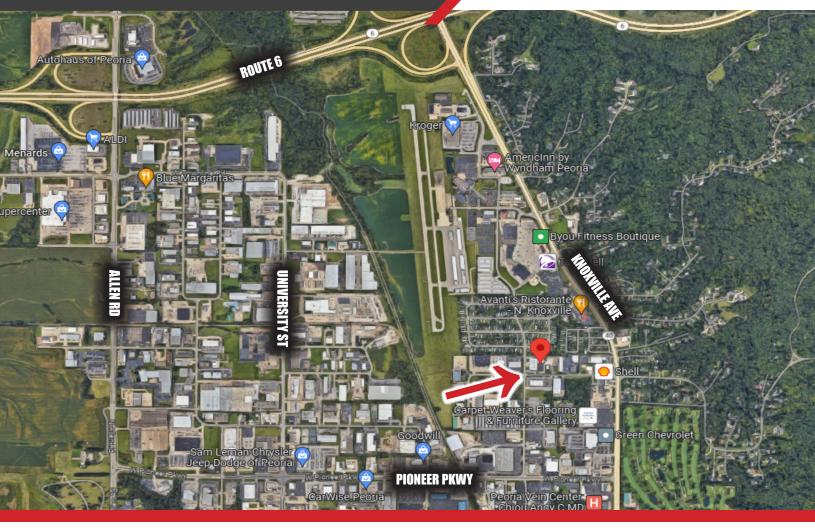

#### PROPERTY FEATURES

- 12,000 SF 24,060 SF warehouse in Pioneer Parkway for lease
- Building is currently set up with two sections and can be leased in full or divided.
- The front section is 12,000 SF and offers clear span space measuring 80 x 150 with 18 ft ceilings and one overhead drive in door.
- The rear section is 12,060 SF and is also clear span space measuring 90 x 134 with 21 ft ceilings, one overhead drive in door and two dock doors.
- Small fenced in lot on the East side of the building with the potential to acquire additional land next door if needed.
- 3 Phase 400 amp electrical.
- Property is located just off Knoxville/ Route 40 and approximately 1 mile from Route 6 which leads to I-74/I-474.
- Zoned I-1 Industrial