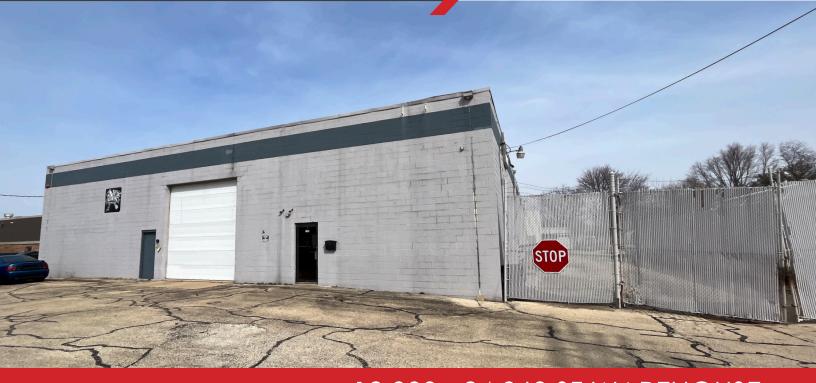

#### INDUSTRIAL WAREHOUSE 911 W DETWEILLER DR - PEORIA

## 12,000 - 24,060 SF WAREHOUSE \$4.50 PSF, NNN

#### PROPERTY FEATURES

- 12,000 SF 24,060 SF warehouse in Pioneer Parkway for lease
- Building is currently set up with two sections and can be leased in full or divided.
- The front section is 12,000 SF and offers clear span space measuring 80 x 150 with 18 ft ceilings and one overhead drive in door.
- The rear section is 12,060 SF and is also clear span space measuring 90 x 134 with 21 ft ceilings, one overhead drive in door and two dock doors.
- Small fenced in lot on the East side of the building with the potential to acquire additional land next door if needed.
- 3 Phase 400 amp electrical.
- Property is located just off Knoxville/ Route 40 and approximately 1 mile from Route 6 which leads to I-74/I-474.
- Zoned I-1 Industrial