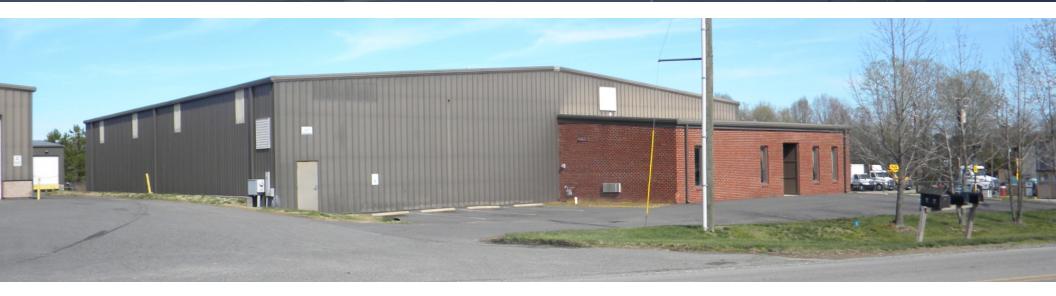

# 3611 GRIBBLE RD.

Stallings, NC 28104

#### PROPERTY DESCRIPTION

Hard to find office warehouse located in Stallings, NC. Located in close proximity to I-485, Hwy 74 and the Monroe Bypass.

### PROPERTY HIGHLIGHTS

- 1,250 sf office & 10,000 sf warehouse
- 16' clear ceiling height
- 20' X 14" drive-in door
- 10" X 10" dock high door

| OFFERING SUMMARY |                     |
|------------------|---------------------|
| Lease Rate:      | \$12.00 SF/yr (NNN) |
| Available SF:    | 11,250 SF           |
| Building Size:   | 11,250 SF           |