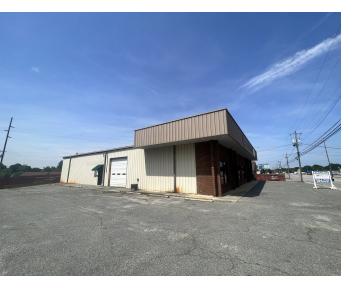

#### PROPERTY DESCRIPTION

+/- 8,000 SF multi-tenant office/warehouse building for sale or lease .1 mile off of Hwy 74 in Monroe, NC. Unit C is currently occupied and tenant requires a 90 day notice to move out. Current zoning is OM (office medical) which allows for a variety of office uses. Potential to rezone to GB as adjacent property is zoned GB. Perfect for an owner/occupant or investor looking for a value-add opportunity.

### PROPERTY HIGHLIGHTS

- +/- 8,000 SF building
- Fenced in yard
- 2 drive-in doors (units A and B)
- 3 units total

| OFFERING SUMMARY |                         |
|------------------|-------------------------|
| Sale Price:      | \$1,125,000             |
| Lease Rate:      | \$12.00 SF/yr (NNN; MG) |
| Number of Units: | 3                       |
| Available SF:    | 2,007 - 8,000 SF        |
| Lot Size:        | 0.76 Acres              |
| Building Size:   | 8,000 SF                |
|                  |                         |