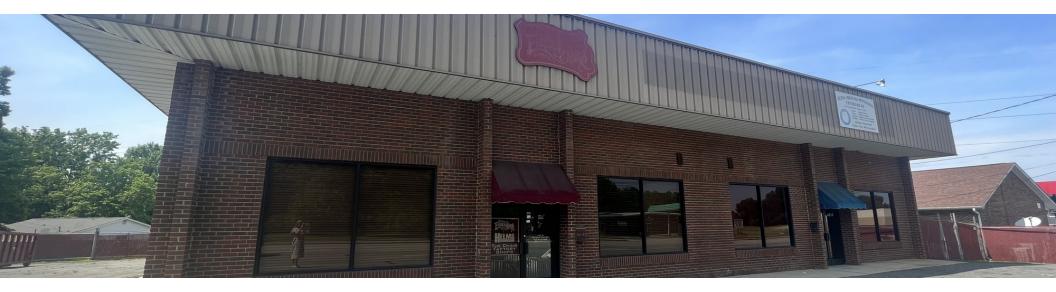

#### PROPERTY DESCRIPTION

+/- 8,000 SF multi-tenant office/warehouse building for sale or lease .1 mile off of Hwy 74 in Monroe, NC. Unit C is currently occupied and tenant requires a 90 day notice to move out. Current zoning is OM (office medical) which allows for a variety of office uses. Potential to rezone to GB as adjacent property is zoned GB. Perfect for an owner/occupant or investor looking for a value-add opportunity.

### PROPERTY HIGHLIGHTS

- +/- 8,000 SF building
- Fenced in yard
- 2 drive-in doors (units A and B)
- 3 units total

| OFFERING SUMMARY |                         |
|------------------|-------------------------|
| Sale Price:      | \$1,125,000             |
| Lease Rate:      | \$12.00 SF/yr (NNN; MG) |
| Number of Units: | 3                       |
| Available SF:    | 2,007 - 8,000 SF        |
| Lot Size:        | 0.76 Acres              |
| Building Size:   | 8,000 SF                |
|                  |                         |