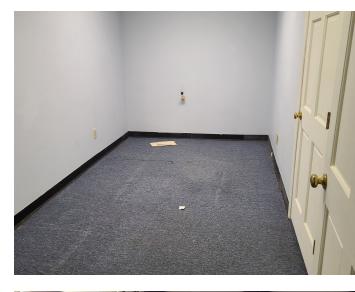

#### PROPERTY DESCRIPTION

+/- 8,000 SF multi-tenant office/warehouse building for sale or lease .1 mile off of Hwy 74 in Monroe, NC. Unit C is currently occupied and tenant requires a 90 day notice to move out. Current zoning is OM (office medical) which allows for a variety of office uses. Potential to rezone to GB as adjacent property is zoned GB. Perfect for an owner/occupant or investor looking for a value-add opportunity.

### PROPERTY HIGHLIGHTS

- +/- 8,000 SF building
- Fenced in yard
- 2 drive-in doors (units A and B)
- 3 units total

| OFFERING SUMMARY |                         |
|------------------|-------------------------|
| Sale Price:      | \$1,125,000             |
| Lease Rate:      | \$12.00 SF/yr (NNN; MG) |
| Number of Units: | 3                       |
| Available SF:    | 2,007 - 8,000 SF        |
| Lot Size:        | 0.76 Acres              |
| Building Size:   | 8,000 SF                |
|                  |                         |