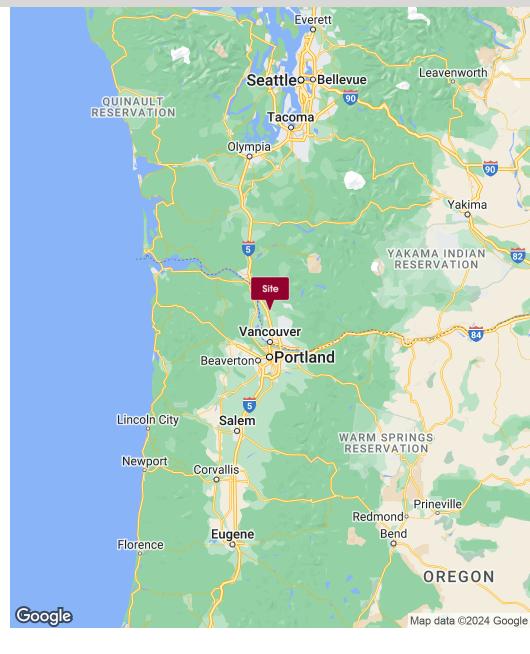

### **LOCATION OVERVIEW**

Ridgefield is one of the fastest growing cities in the Pacific Northwest. With its strategic location along I-5, Ridgefield offers easy access to Portland, the PDX International Airport, Vancouver, and Seattle. This prime location attracts numerous national and regional tenants, contributing to a robust business environment and a growing local economy. With a plethora of new projects on the horizon, from a new Clark College Campus, to a new Peace Health Facility, the future is looking extremely bright for the area.

| LOCATION              | DISTANCE | TIME   |
|-----------------------|----------|--------|
| Downtown Portland     | 23 mi    | 30 min |
| PDX Airport           | 21 mi    | 25 min |
| Vancouver, Washington | 15 mi    | 19 min |