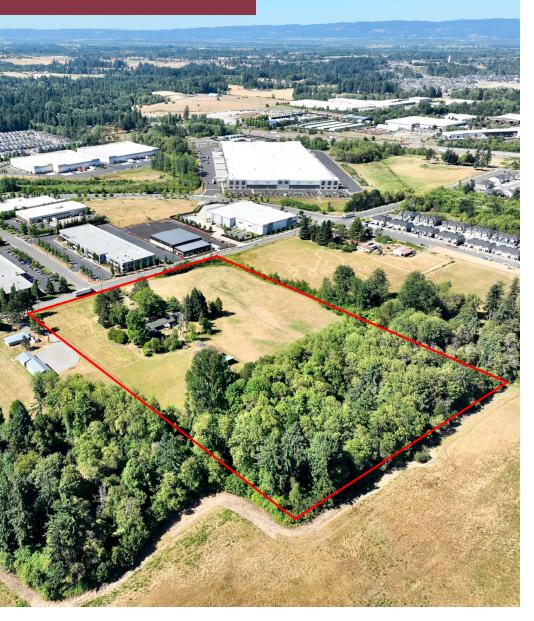

#### PROPERTY DESCRIPTION

Approximately 14-acres, this property is located right of I-5, just south of Ilani Casino and in the heart of Ridgefield's growing industrial market. Current zoning is employment in the City of Ridgefield. Great opportunity for a developer or an owner / user to establish themself early-on in a market that will grow exponentially.

#### **PROPERTY HIGHLIGHTS**

- Flat topography
- Located in a fast growing market and located across the street from new industrial product
- Near national and regional companies
- Great access to Interstate 5