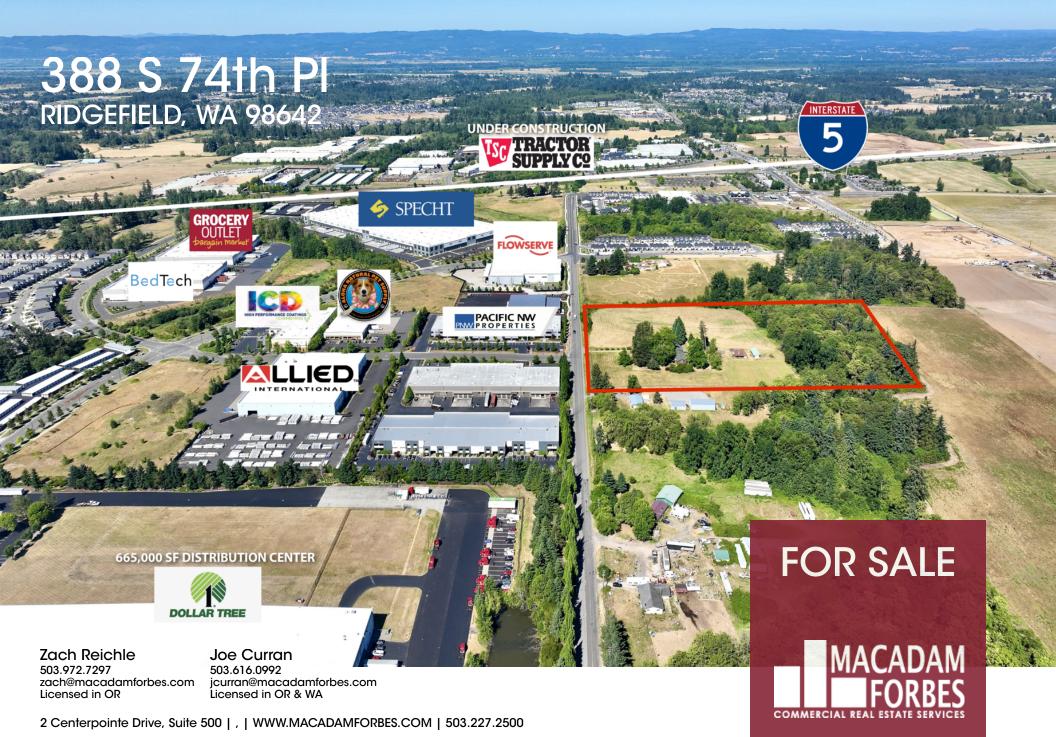

#### PROPERTY DESCRIPTION

Approximately 14-acres, this property is located right of I-5, just south of Ilani Casino and in the heart of Ridgefield's growing industrial market. Current zoning is employment in the City of Ridgefield. Great opportunity for a developer or an owner / user to establish themself early-on in a market that will grow exponentially.

#### **PROPERTY HIGHLIGHTS**

- Flat topography
- Located in a fast growing market and located across the street from new industrial product
- Near national and regional companies
- Great access to Interstate 5

#### **OFFERING SUMMARY**

| Sale Price: | \$1,750,000    |
|-------------|----------------|
| Lot Size:   | 14 Acres       |
| Zoning:     | (E) Employment |