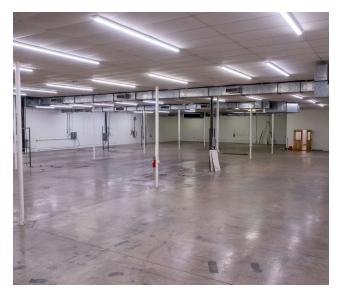

#### **PROPERTY OVERVIEW**

Subject property is in excellent location just minutes from major freeways in the heart of the Great Southwest Industrial Park. The building is equipped with heavy power, renovated office, outside storage, and 100% HVAC. Perfect for a printing company.

## PROPERTY HIGHLIGHTS

- 16'6" clear height (14' dropped ceiling in warehouse)
- · Three dock doors. One with leveler
- 100% HVAC
- Heavy Power
- Ample Parking
- New Roofing
- Fenced Outside Storage
- · Newly Renovated Office