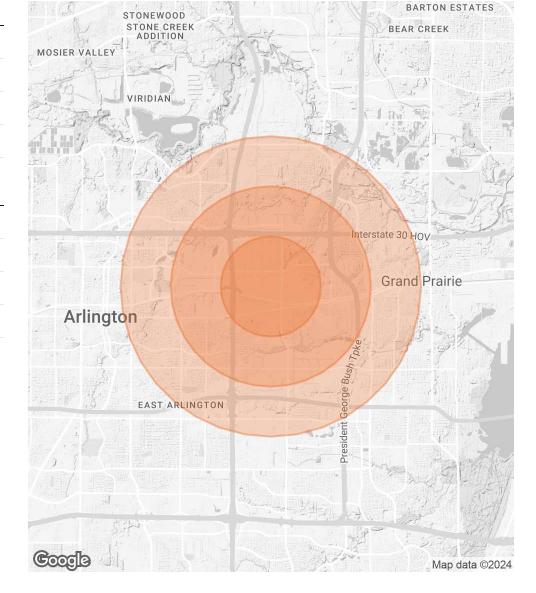

# **DEMOGRAPHICS MAP & REPORT**

| POPULATION           | 1 MILE | 2 MILES | 3 MILES |
|----------------------|--------|---------|---------|
| TOTAL POPULATION     | 5,236  | 39,025  | 105,185 |
| AVERAGE AGE          | 29.9   | 30.5    | 31.4    |
| AVERAGE AGE (MALE)   | 28.8   | 31.1    | 31.8    |
| AVERAGE AGE (FEMALE) | 32.8   | 30.1    | 31.8    |
|                      |        |         |         |

| HOUSEHOLDS & INCOME | 1 MILE    | 2 MILES   | 3 MILES   |
|---------------------|-----------|-----------|-----------|
| TOTAL HOUSEHOLDS    | 2,097     | 14,698    | 41,890    |
| # OF PERSONS PER HH | 2.5       | 2.7       | 2.5       |
| AVERAGE HH INCOME   | \$48,529  | \$52,140  | \$53,432  |
| AVERAGE HOUSE VALUE | \$134,718 | \$132,605 | \$117,974 |

2020 American Community Survey (ACS)

DAVID DUNN, CCIM, SIOR

O: 817.640.9964 david.dunn@svn.com TX #0375841