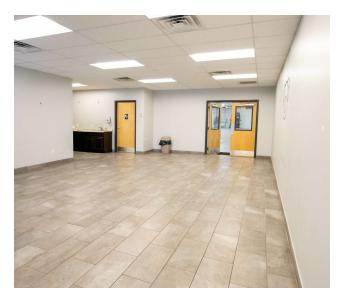

#### **PROPERTY OVERVIEW**

Subject property is in excellent location just minutes from major freeways in the heart of the Great Southwest Industrial Park. The building is equipped with heavy power, renovated office, outside storage, and 100% HVAC. Perfect for a printing company.

## PROPERTY HIGHLIGHTS

- 16'6" clear height (14' dropped ceiling in warehouse)
- · Three dock doors. One with leveler
- 100% HVAC
- Heavy Power
- Ample Parking
- New Roofing
- Fenced Outside Storage
- · Newly Renovated Office

# **ADDITIONAL PHOTOS**

DAVID DUNN, CCIM, SIOR
O: 817.640.9964
david.dunn@svn.com
TX #0375841