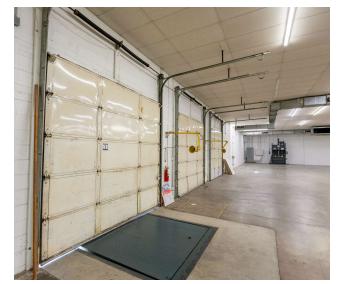

## PROPERTY HIGHLIGHTS

- 16'6" clear height (14' dropped ceiling in warehouse)
- · Three dock doors. One with leveler
- 100% HVAC
- Heavy Power
- Ample Parking
- New Roofing
- Fenced Outside Storage
- · Newly Renovated Office

# **ADDITIONAL PHOTOS**

DAVID DUNN, CCIM, SIOR
O: 817.640.9964
david.dunn@svn.com
TX #0375841