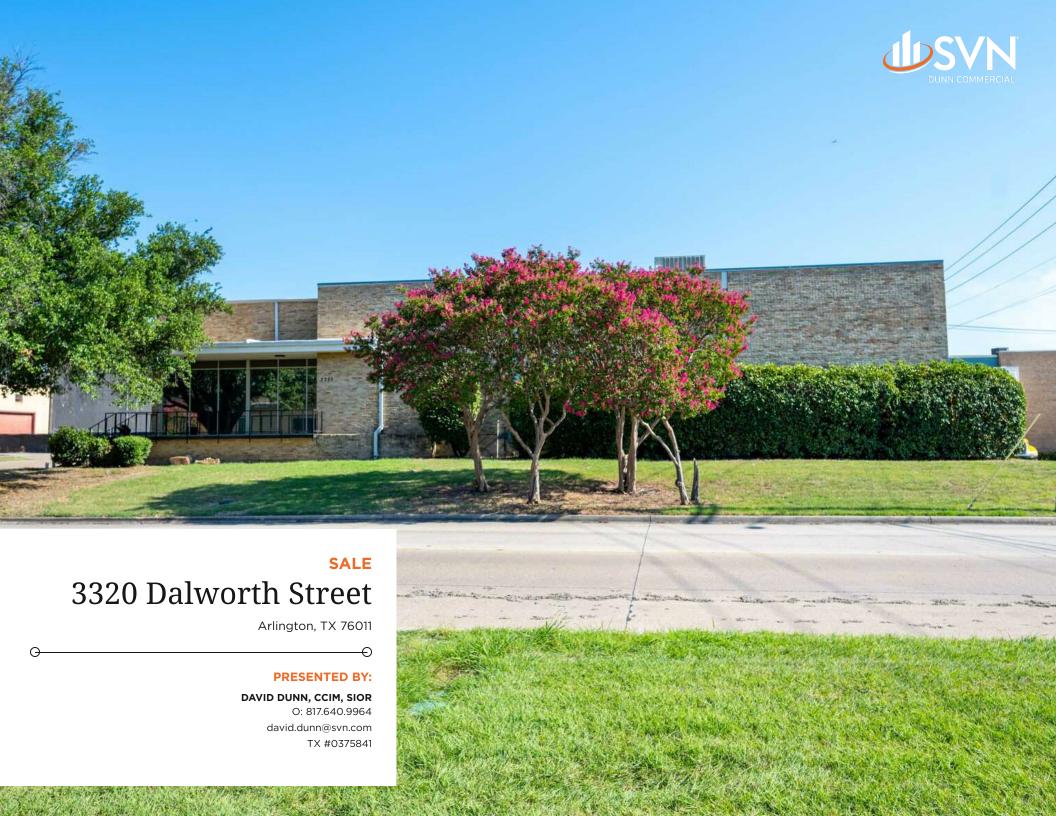

# **PROPERTY SUMMARY**

#### OFFERING SUMMARY

| SALE PRICE:    | \$2,900,000           |
|----------------|-----------------------|
| BUILDING SIZE: | 18,156 SF             |
| LOT SIZE:      | 0.84 Acres            |
| YEAR BUILT:    | 1966                  |
| MARKET:        | Dallas/Fort Worth     |
| SUBMARKET:     | Lower Great Southwest |

#### **PROPERTY OVERVIEW**

Subject property is in excellent location just minutes from major freeways in the heart of the Great Southwest Industrial Park. The building is equipped with heavy power, renovated office, outside storage, and 100% HVAC. Perfect for a printing company.