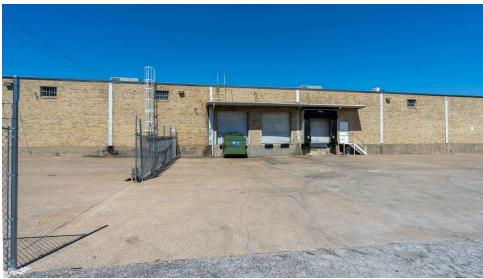

# **ADDITIONAL PHOTOS**

DAVID DUNN, CCIM, SIOR
O: 817.640.9964
david.dunn@svn.com
TX #0375841

## PROPERTY HIGHLIGHTS

- 16'6" clear height (14' dropped ceiling in warehouse)
- · Three dock doors. One with leveler
- 100% HVAC
- Heavy Power
- Ample Parking
- New Roofing
- Fenced Outside Storage
- · Newly Renovated Office