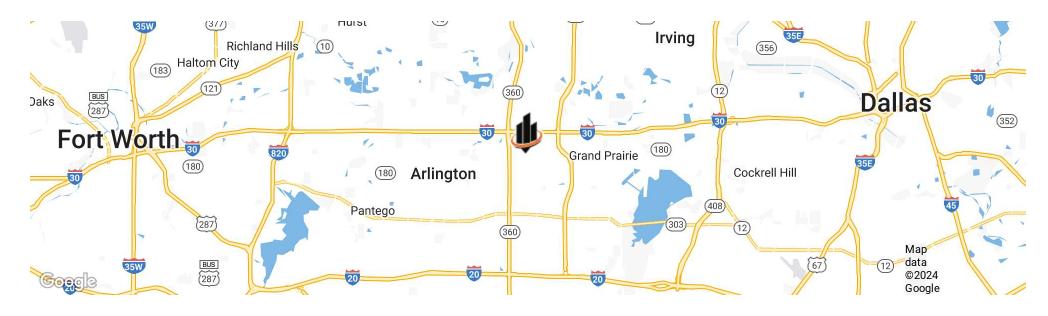

# **DEMOGRAPHICS MAP & REPORT**

| POPULATION           | 1 MILE | 2 MILES | 3 MILES |
|----------------------|--------|---------|---------|
| TOTAL POPULATION     | 5,236  | 39,025  | 105,185 |
| AVERAGE AGE          | 29.9   | 30.5    | 31.4    |
| AVERAGE AGE (MALE)   | 28.8   | 31.1    | 31.8    |
| AVERAGE AGE (FEMALE) | 32.8   | 30.1    | 31.8    |
|                      |        |         |         |

| HOUSEHOLDS & INCOME | 1 MILE    | 2 MILES   | 3 MILES   |
|---------------------|-----------|-----------|-----------|
| TOTAL HOUSEHOLDS    | 2,097     | 14,698    | 41,890    |
| # OF PERSONS PER HH | 2.5       | 2.7       | 2.5       |
| AVERAGE HH INCOME   | \$48,529  | \$52,140  | \$53,432  |
| AVERAGE HOUSE VALUE | \$134,718 | \$132,605 | \$117,974 |