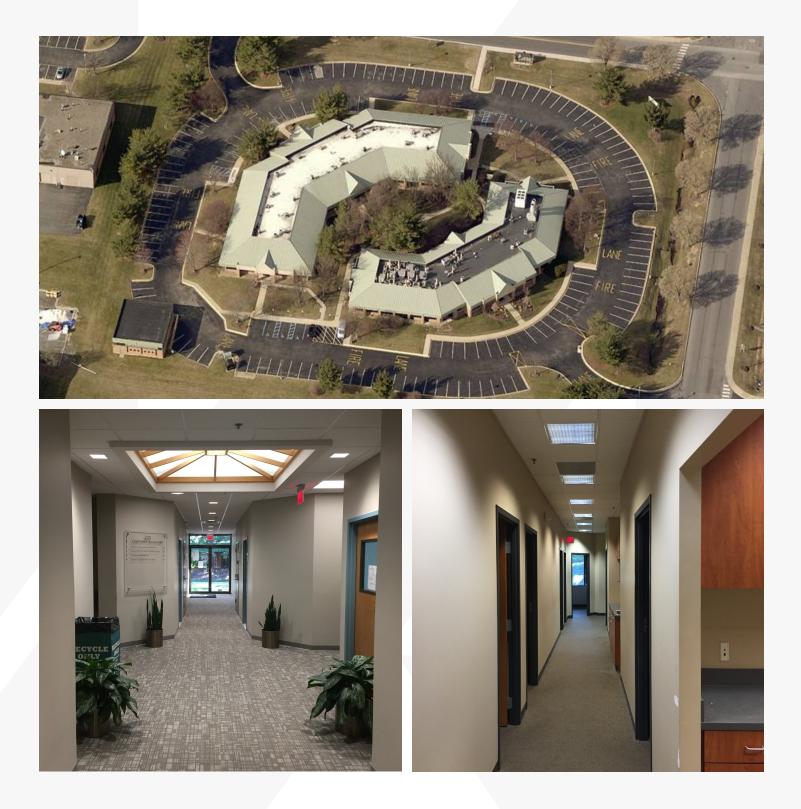

### For Lease: Pencader Corporate Center

225 Corporate Blvd., Newark, Delaware 19702

#### **Property Features**

- Newly renovated lobby and restrooms
- Contemporary office space with beautiful window lines
- 800 AMP Three (3) Phase Electric
- Perfect for lab or office
- Abundant parking
- Located in Pencader Corporate Center, a masterplanned 350-acre office, research and business park just two miles from I-95 on Route 896
- Zoning: Business Park (BP)