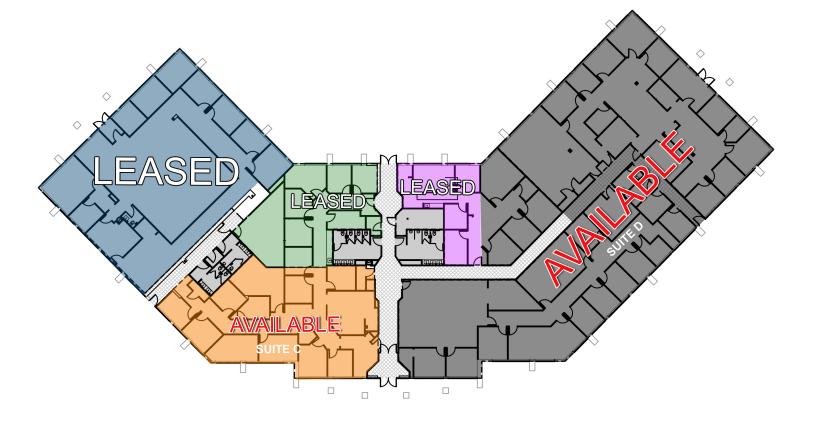

For Lease: Pencader Corporate Center +/- 2,900 SF

### For Lease: Pencader Corporate Center

225 Corporate Blvd., Newark, Delaware 19702

#### **Property Features**

- Newly renovated lobby and restrooms
- Contemporary office space with beautiful window lines
- 800 AMP Three (3) Phase Electric
- Perfect for lab or office
- Abundant parking
- Located in Pencader Corporate Center, a masterplanned 350-acre office, research and business park just two miles from I-95 on Route 896
- Zoning: Business Park (BP)