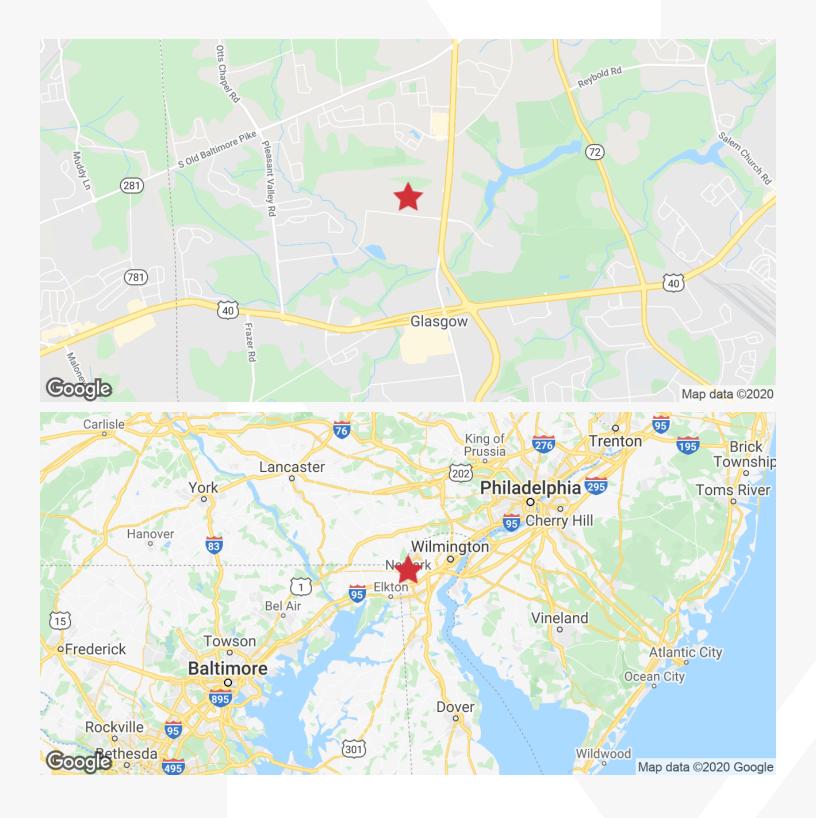

### For Lease: Pencader Corporate Center

225 Corporate Blvd., Newark, Delaware 19702

#### **Property Features**

- Newly renovated lobby and restrooms
- Contemporary office space with beautiful window lines
- 800 AMP Three (3) Phase Electric
- Perfect for lab or office
- Abundant parking
- Located in Pencader Corporate Center, a masterplanned 350-acre office, research and business park just two miles from I-95 on Route 896
- Zoning: Business Park (BP)