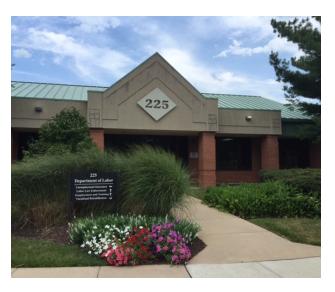

### For Lease: Pencader Corporate Center

225 Corporate Blvd., Newark, Delaware 19702

#### **Property Features**

- Newly renovated lobby and restrooms
- Contemporary office space with beautiful window lines
- 800 AMP Three (3) Phase Electric
- Perfect for lab or office
- Abundant parking
- Located in Pencader Corporate Center, a masterplanned 350-acre office, research and business park just two miles from I-95 on Route 896
- Zoning: Business Park (BP)