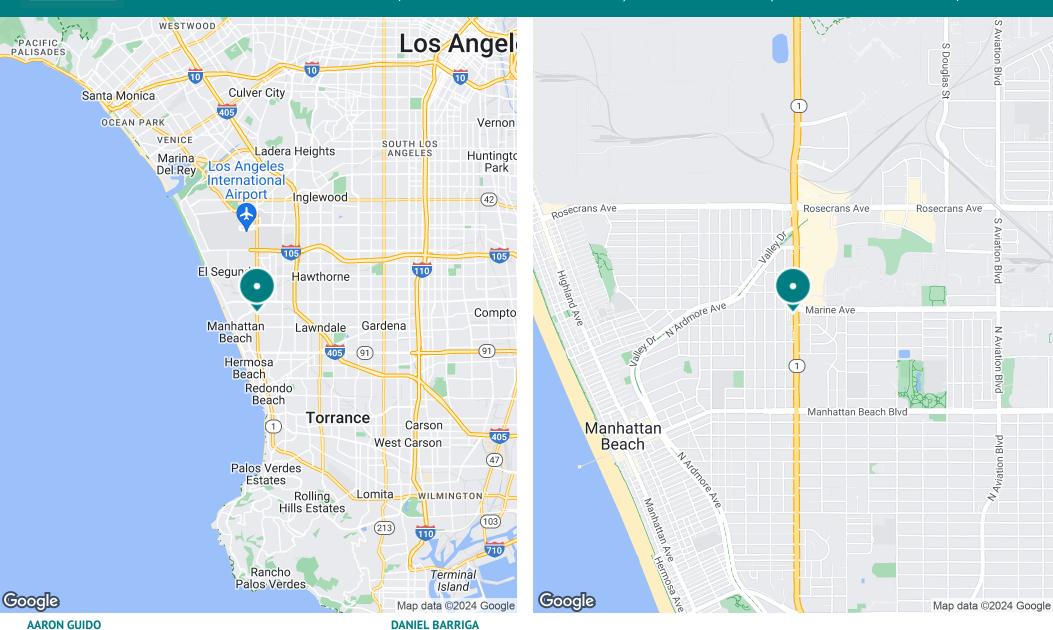

# **LOCATION MAP**

MANHATTAN NORTH RETAIL SHOPS | 2317-2417 N. SEPULVEDA BLVD, MANHATTAN BEACH, CA 90266 **BROCHURE | PAGE 5** 