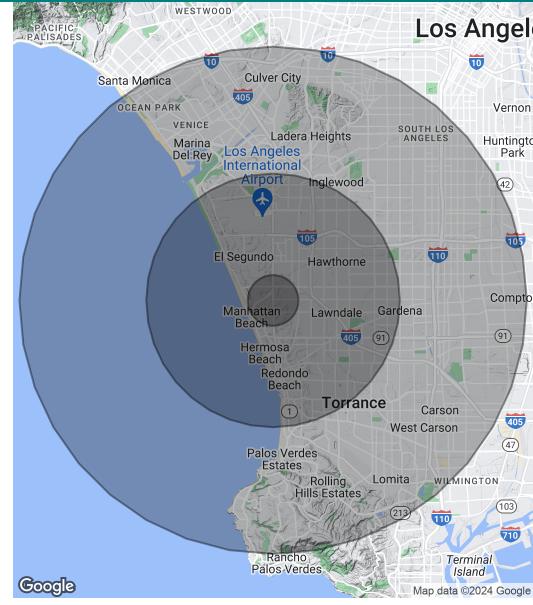

### **DEMOGRAPHICS MAP & REPORT**

MANHATTAN NORTH RETAIL SHOPS | 2317-2417 N. SEPULVEDA BLVD, MANHATTAN BEACH, CA 90266 E

BROCHURE | PAGE 6

| POPULATION                           | 1 MILE      | 5 MILES   | 10 MILES  |
|--------------------------------------|-------------|-----------|-----------|
| Total Population                     | 21,877      | 448,506   | 1,825,245 |
| Average Age                          | 44.8        | 38.1      | 37.4      |
| Average Age (Male)                   | 44.0        | 37.3      | 36.1      |
| Average Age (Female)                 | 44.3        | 38.8      | 38.6      |
| HOUSEHOLDS & INCOME                  | 1 MILE      | 5 MILES   | 10 MILES  |
| Total Households                     | 8,730       | 169,798   | 676,753   |
| # of Persons per HH                  | 2.5         | 2.6       | 2.7       |
| Average HH Income                    | \$233,212   | \$114,281 | \$99,530  |
| Average House Value                  | \$1,978,898 | \$825,281 | \$733,317 |
| ETHNICITY (%)                        | 1 MILE      | 5 MILES   | 10 MILES  |
| Hispanic                             | 7.5%        | 38.0%     | 42.7%     |
| RACE                                 | 1 MILE      | 5 MILES   | 10 MILES  |
| % White                              | 76.1%       | 49.4%     | 40.6%     |
| % Black                              | 0.2%        | 11.5%     | 19.8%     |
| % Asian                              | 14.2%       | 14.3%     | 12.1%     |
| % Hawaiian                           | 0.1%        | 0.4%      | 0.3%      |
| % American Indian                    | 0.3%        | 0.8%      | 0.7%      |
| % Other                              | 1.6%        | 14.9%     | 18.6%     |
| 2020 American Community Survey (ACS) |             |           |           |