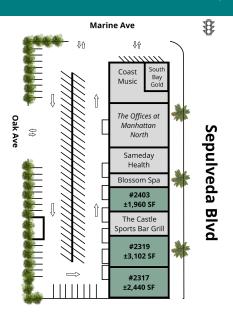

# **PLANS**

MANHATTAN NORTH RETAIL SHOPS | 2317-2417 N. SEPULVEDA BLVD, MANHATTAN BEACH, CA 90266 BROCHURE | PAGE 3

#### **LEGEND**

| Available   |  |  |
|-------------|--|--|
| Unavailable |  |  |

#### **LEASE INFORMATION**

| Lease Type:  | Est. \$0.60 NNN  | Lease Term: | Negotiable      |
|--------------|------------------|-------------|-----------------|
| Total Space: | 1,960 - 3,102 SF | Lease Rate: | \$5.00 SF/month |

#### **AVAILABLE SPACES**

| SUITE | TENANT    | SIZE     | TYPE            | RATE            | DESCRIPTION                                                                         |
|-------|-----------|----------|-----------------|-----------------|-------------------------------------------------------------------------------------|
| 2317  | Available | 2,440 SF | Est. \$0.60 NNN | \$5.00 SF/month | MTM Fitness Gym (Do Not Disturb)                                                    |
| 2403  | Available | 1,960 SF | Est. \$0.60 NNN | \$5.00 SF/month | Vacant Shop Space - Open Layout with Large Remodeled Restroom - Former Martial Arts |
| 2319  | Available | 3,102 SF | Est. \$0.60 NNN | \$5.00 SF/month | Vacant Medical - Fully Plumbed Office with Additional 2nd Plumbed Office            |