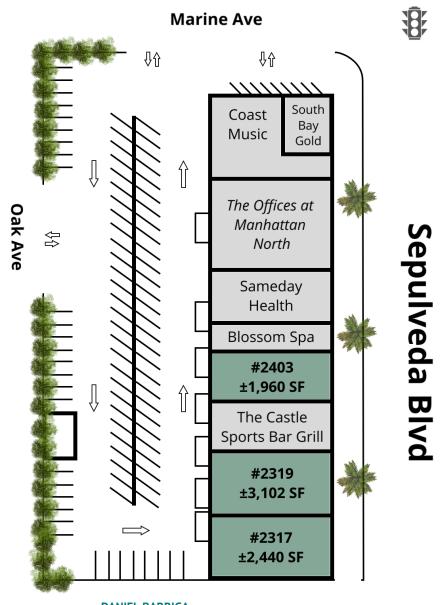

# **SITE PLANS**

MANHATTAN NORTH RETAIL SHOPS | 2317-2417 N. SEPULVEDA BLVD, MANHATTAN BEACH, CA 90266

BROCHURE | PAGE 4