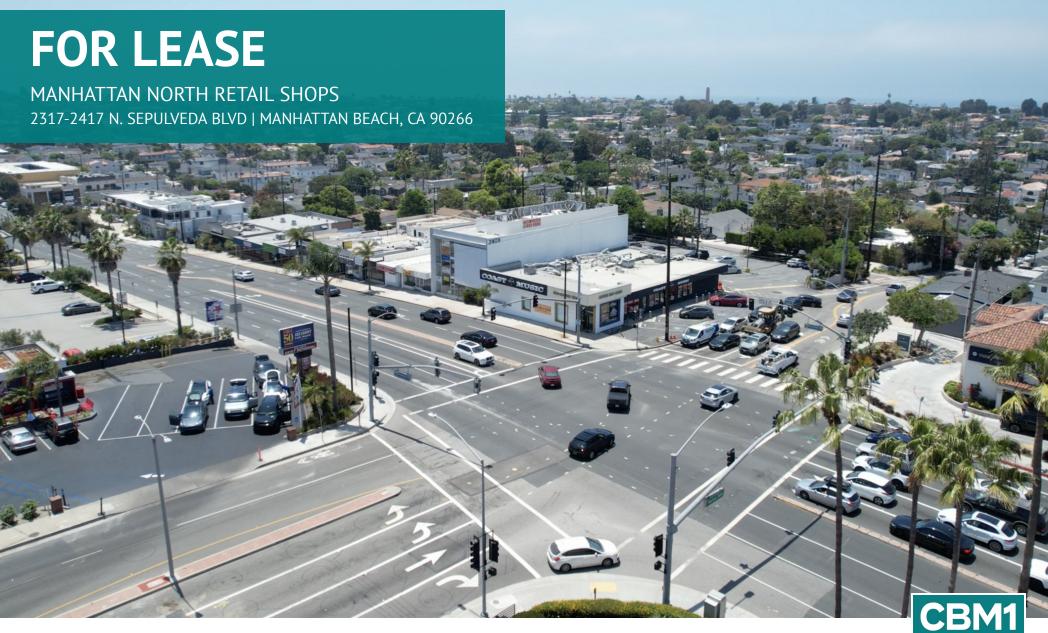

### **EXECUTIVE SUMMARY**

MANHATTAN NORTH RETAIL SHOPS | 2317-2417 N. SEPULVEDA BLVD, MANHATTAN BEACH, CA 90266 BROCHURE | PAGE 2

#### PROPERTY OVERVIEW

These modern and versatile units offer an exceptional leasing opportunity for businesses seeking to establish a prominent presence in this bustling commercial district. With abundant storefront windows, high ceilings, and polished finishes, each space provides an inviting and stylish environment to showcase your products or services. The prime location ensures unparalleled visibility and foot traffic, making it a perfect choice for retailers aiming to attract a diverse and steady stream of customers. Whether you're a boutique, cafe, or specialty store, our retail shop spaces offer the ideal foundation for your success in this vibrant community. Join a thriving retail scene and make your mark at N Sepulveda Blvd today!

#### PROPERTY HIGHLIGHTS

- Prime retail shop spaces at 2317-2417 N. Sepulveda Blvd, Manhattan Beach, CA.
- Modern and versatile units with abundant storefront windows and high ceilings.
- Ideal location for businesses seeking maximum visibility and foot traffic.
- Perfect foundation for boutiques, cafes, and specialty stores in a thriving retail scene.