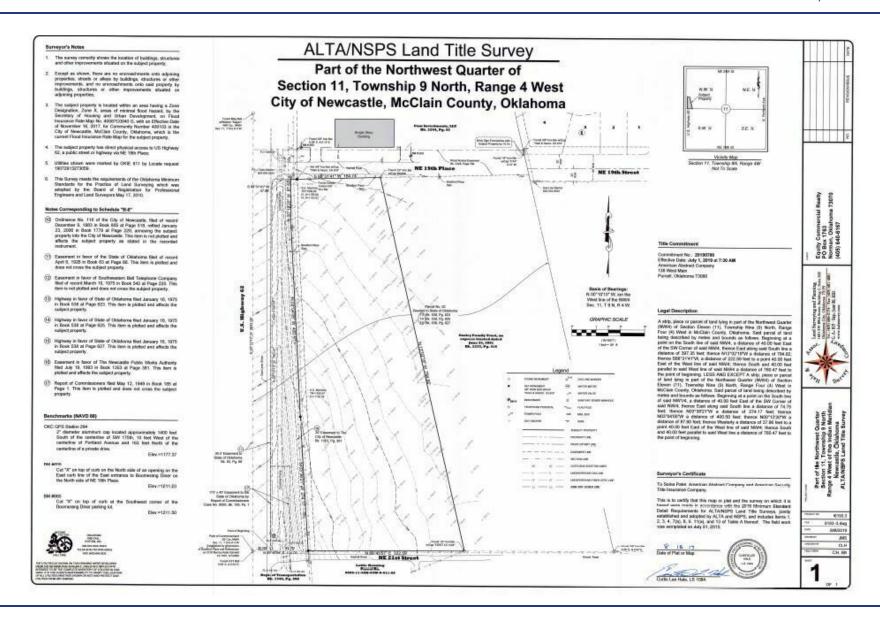

n Street) & NE 19th Pl
- Excellent Visibility and Quality Extended Frontage on Highway 62 | Easy Access to Highway 44
- Development Land Includes a Corner Pad Site with 3 Additional Access Points Planned NE 19th Pl (1), HWY 62 (2)
- Property Site is Near Various Stores & Restaurants | 0.5 Miles South of the Newcastle Casino
- Surrounding Businesses Include: Boom-a-rang Diner, Papa John's, Pizza Hut, San Marcos Mexican Restaurant, Ziggi's Coffee, Main St Car Wash, Integris Health Clinic, Verden Bank, Comfort Inn & Suites, Love's Travel Stop, Newcastle Casino, and more.

#### JUDY J. HATFIELD, CCIM

Equity Commercial Realty Advisors, LLC iihatfield@ccim.net

(405) 640- 6167 cell (405) 364- 5300 office





## NEWCASTLE LAND

NEWCASTLE, OK 73065







## NEWCASTLE LAND

NEWCASTLE, OK 73065



#### JUDY J. HATFIELD, CCIM

Equity Commercial Realty Advisors, LLC iihatfield@ccim.net

(405) 640- 6167 cell (405) 364- 5300 office



### A LAND INVESTMENT OPPORTUNITY

# NEWCASTLE LAND

NEWCASTLE, OK 73065



#### JUDY J. HATFIELD, CCIM

Equity Commercial Realty Advisors, LLC iihatfield@ccim.net

(405) 640- 6167 cell (405) 364- 5300 office