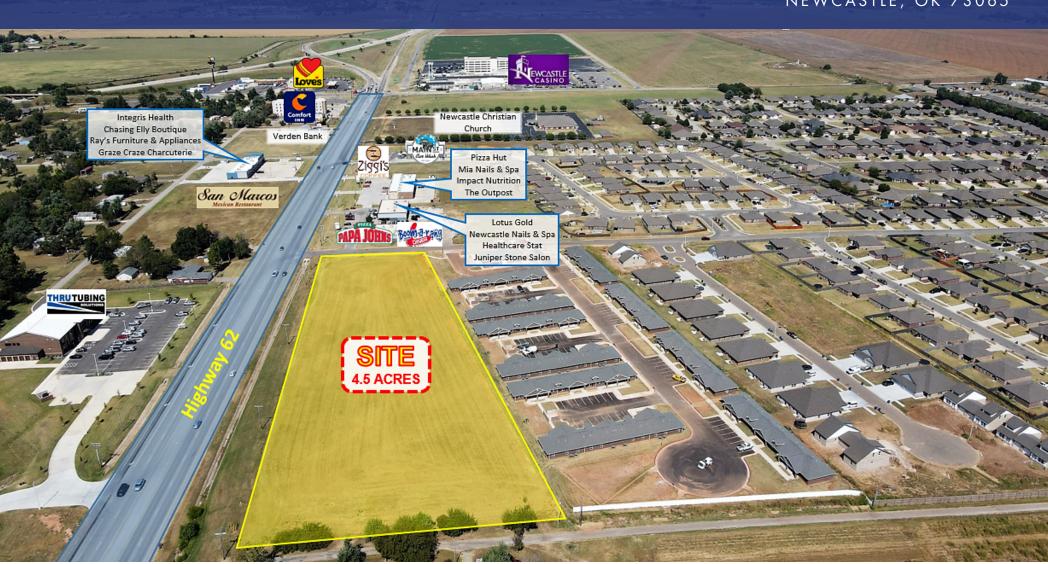

#### **OFFERING SUMMARY**

Total Available (4 Lots): 4.5 Acres

Lot 1: \$16.50/SF | 34,455 SF

Lot 2: \$15.00/SF | 39,846 SF

Lot 3: \$15.00/SF | 44,948 SF

Lot 4: \$15.00/SF | 61,198 SF

Taxes (2023): \$565

Zoning: C-C-2 (Commercial)

### **PROPERTY HIGHLIGHTS**

- 4.5 Acres of Prime Development Land in a Rapidly Growing Area Located on HWY 62 (Main Street) & NE 19th Pl
- Excellent Visibility and Quality Extended Frontage on Highway 62 | Easy Access to Highway 44
- Development Land Includes a Corner Pad Site with 3 Additional Access Points Planned NE 19th Pl (1), HWY 62 (2)
- Property Site is Near Various Stores & Restaurants | 0.5 Miles South of the Newcastle Casino
- Surrounding Businesses Include: Boom-a-rang Diner, Papa John's, Pizza Hut, San Marcos Mexican Restaurant, Ziggi's Coffee, Main St Car Wash, Integris Health Clinic, Verden Bank, Comfort Inn & Suites, Love's Travel Stop, Newcastle Casino, and more.