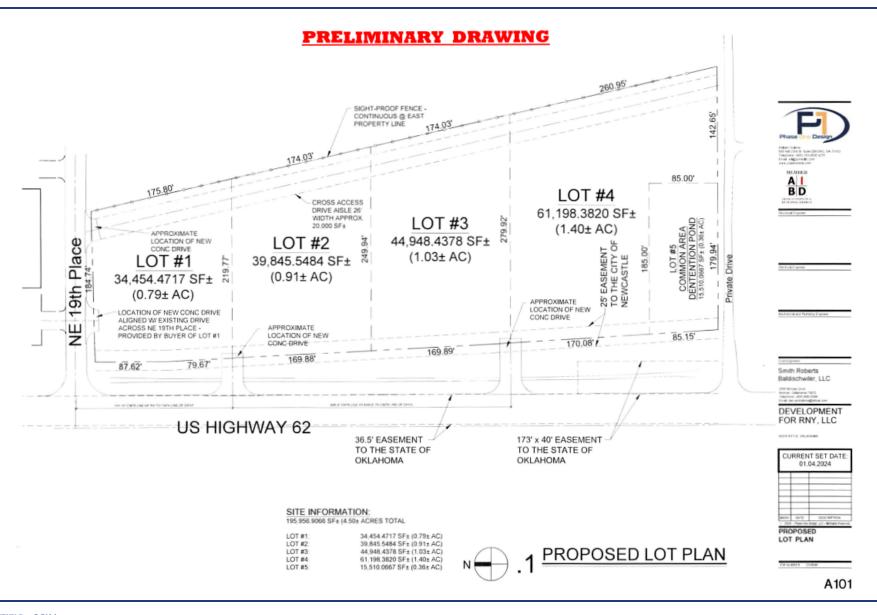

#### **OFFERING SUMMARY**

Total Available (4 Lots): 4.5 Acres

Lot 1: \$16.50/SF | 34,455 SF

Lot 2: \$15.00/SF | 39,846 SF

Lot 3: \$15.00/SF | 44,948 SF

Lot 4: \$15.00/SF | 61,198 SF

Taxes (2023): \$565

Zoning: C-C-2 (Commercial)