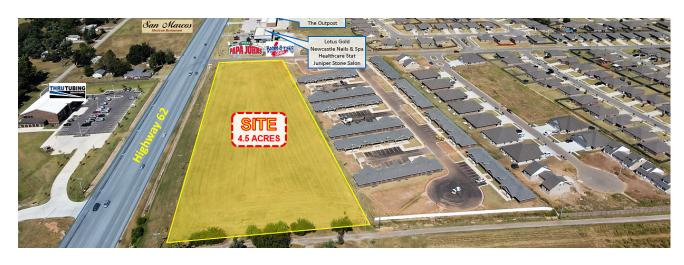

### **PROPERTY HIGHLIGHTS**

- 4.5 Acres of Prime Development Land in a Rapidly Growing Area Located on HWY 62 (Main Street) & NE 19th Pl
- Excellent Visibility and Quality Extended Frontage on Highway 62 | Easy Access to Highway 44
- Development Land Includes a Corner Pad Site with 3 Additional Access Points Planned NE 19th Pl (1), HWY 62 (2)
- Property Site is Near Various Stores & Restaurants | 0.5 Miles South of the Newcastle Casino
- Surrounding Businesses Include: Boom-a-rang Diner, Papa John's, Pizza Hut, San Marcos Mexican Restaurant, Ziggi's Coffee, Main St Car Wash, Integris Health Clinic, Verden Bank, Comfort Inn & Suites, Love's Travel Stop, Newcastle Casino, and more.