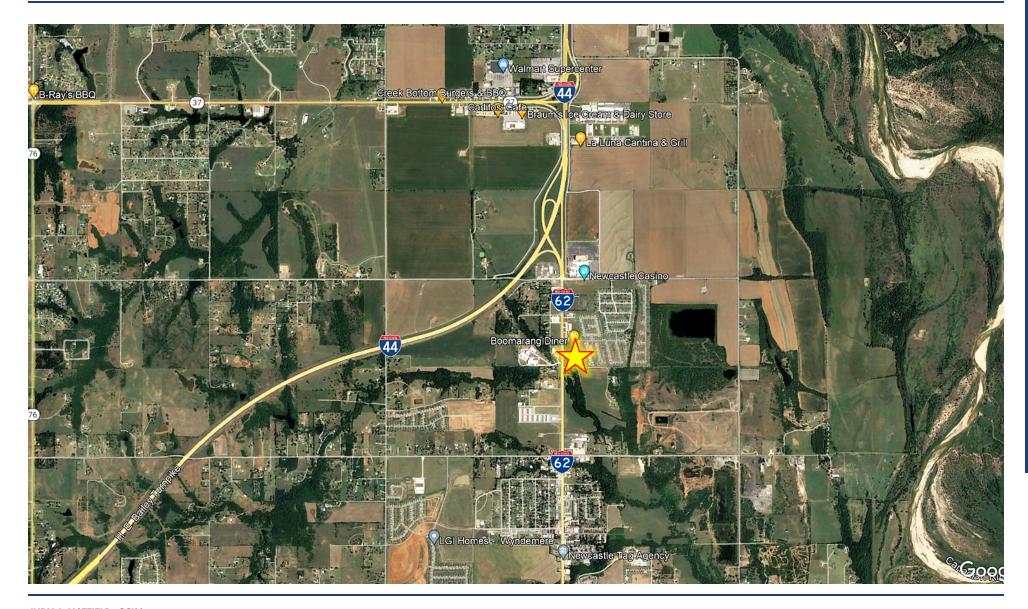

### **PROPERTY HIGHLIGHTS**

- 4.5 Acres of Prime Development Land in a Rapidly Growing Area Located on HWY 62 (Main Street) & NE 19th Pl
- Excellent Visibility and Quality Extended Frontage on Highway 62 | Easy Access to Highway 44
- Development Land Includes a Corner Pad Site with 3 Additional Access Points Planned NE 19th Pl (1), HWY 62 (2)
- Property Site is Near Various Stores & Restaurants | 0.5 Miles South of the Newcastle Casino
- Surrounding Businesses Include: Boom-a-rang Diner, Papa John's, Pizza Hut, San Marcos Mexican Restaurant, Ziggi's Coffee, Main St Car Wash, Integris Health Clinic, Verden Bank, Comfort Inn & Suites, Love's Travel Stop, Newcastle Casino, and more.