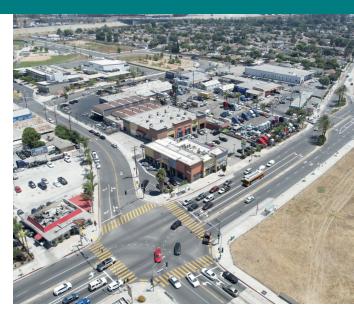

# **LEASE SPACES**

TWEEDY ATLANTIC PLAZA | 9918-9934 ATLANTIC AVE, SOUTH GATE, CA 90280

BROCHURE | PAGE 3

#### **AVAILABLE SPACES**

| SUITE   | TENANT    | SIZE     | TYPE            | RATE            | DESCRIPTION                                          |
|---------|-----------|----------|-----------------|-----------------|------------------------------------------------------|
| 1924-26 | Available | 1,750 SF | Est. \$0.65 NNN | \$2.00 SF/month | Retail Shop Space (Former Barbershop / Beauty Salon) |