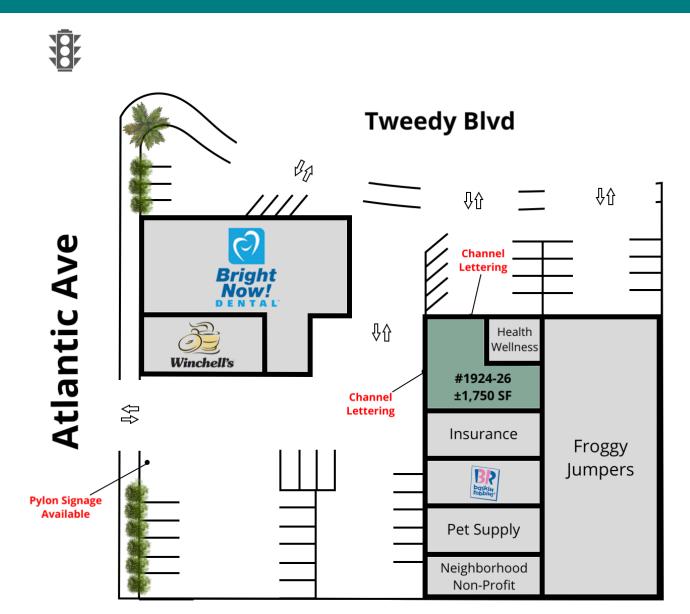

# **LEASE SPACES**

TWEEDY ATLANTIC PLAZA | 9918-9934 ATLANTIC AVE, SOUTH GATE, CA 90280

BROCHURE | PAGE 3

#### **LEGEND**

Available
Unavailable

#### **LEASE INFORMATION**

| Lease Type:  | Est. \$0.65 NNN | Lease Term: | Negotiable      |
|--------------|-----------------|-------------|-----------------|
| Total Space: | 1,750 SF        | Lease Rate: | \$2.00 SF/month |

#### **AVAILABLE SPACES**

| SUITE   | TENANT    | SIZE     | TYPE            | RATE            | DESCRIPTION                                          |
|---------|-----------|----------|-----------------|-----------------|------------------------------------------------------|
| 1924-26 | Available | 1,750 SF | Est. \$0.65 NNN | \$2.00 SF/month | Retail Shop Space (Former Barbershop / Beauty Salon) |