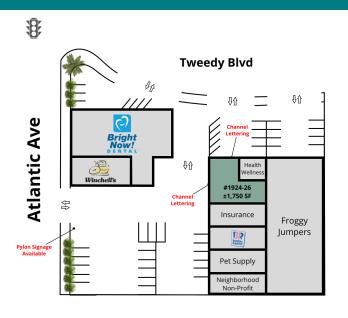

# **LEASE SPACES**

TWEEDY ATLANTIC PLAZA | 9918-9934 ATLANTIC AVE, SOUTH GATE, CA 90280

BROCHURE | PAGE 3

#### **LEGEND**

Available
Unavailable

#### **LEASE INFORMATION**

| Lease Type:  | Est. \$0.65 NNN | Lease Term: | Negotiable      |
|--------------|-----------------|-------------|-----------------|
| Total Space: | 1,750 SF        | Lease Rate: | \$2.00 SF/month |

#### **AVAILABLE SPACES**

| SUITE   | TENANT    | SIZE     | TYPE            | RATE            | DESCRIPTION                                          |
|---------|-----------|----------|-----------------|-----------------|------------------------------------------------------|
| 1924-26 | Available | 1,750 SF | Est. \$0.65 NNN | \$2.00 SF/month | Retail Shop Space (Former Barbershop / Beauty Salon) |