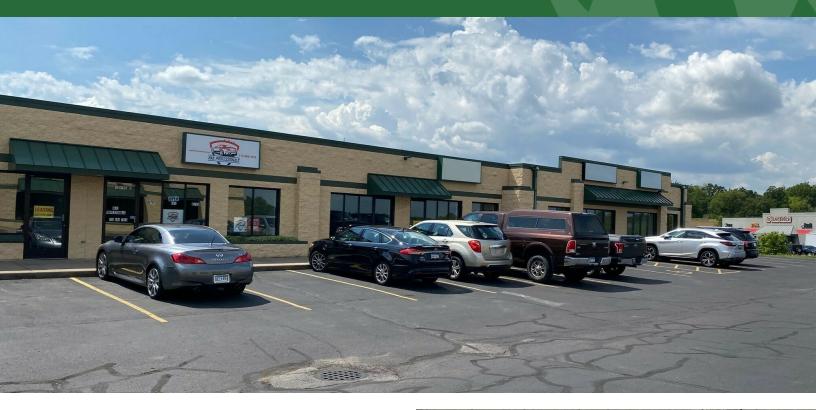

#### PROPERTY DESCRIPTION

Highly visible space on Hwy 94 and US 12 at exit 4. Located in the rapidly growing Hudson Wisconsin market. Flexible space that can be used as retail, office, showroom or warehouse. There are 2 monuments for additional exposure as well as building signage. Great access and visibility. Well maintained facility with local ownership.

57400 Vehicles Per Day from I-94 Suites available range between 2,020 to 5,400 sf.

# 594 -596 OUTPOST CIRCLE, HUDSON, WI 54016

**Office Building For Lease** 

FOR LEASE - Retail/Office/Showroom in Hudson WI

**ADDITIONAL PHOTOS** 

594 -596 OUTPOST CIRCLE, HUDSON, WI 54016