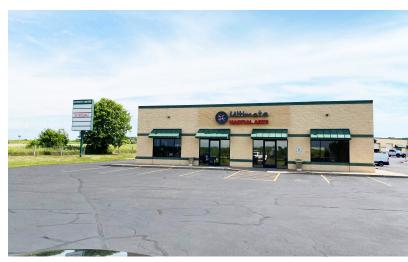

# 594 -596 OUTPOST CIRCLE, HUDSON, WI 54016

**Office Building For Lease** 

FOR LEASE - Retail/Office/Showroom in Hudson WI

**ADDITIONAL PHOTOS** 

594 -596 OUTPOST CIRCLE, HUDSON, WI 54016