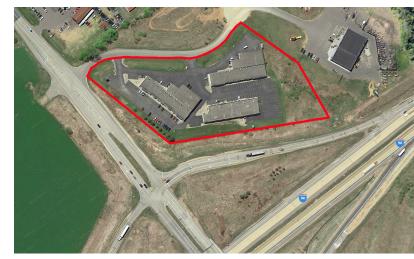

#### PROPERTY DESCRIPTION

Highly visible space on Hwy 94 and US 12 at exit 4. Located in the rapidly growing Hudson Wisconsin market. Flexible space that can be used as retail, office, showroom or warehouse. There are 2 monuments for additional exposure as well as building signage. Great access and visibility. Well maintained facility with local ownership.

57400 Vehicles Per Day from I-94 Suites available range between 2,020 to 5,400 sf.