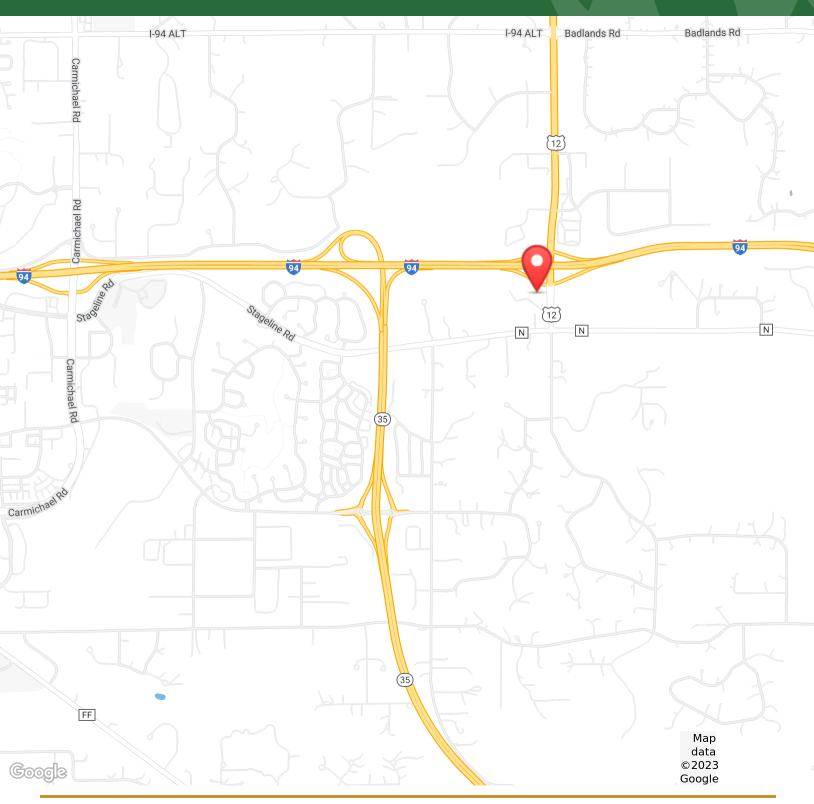

#### PROPERTY DESCRIPTION

Highly visible space on Hwy 94 and US 12 at exit 4. Located in the rapidly growing Hudson Wisconsin market. Flexible space that can be used as retail, office, showroom or warehouse. There are 2 monuments for additional exposure as well as building signage. Great access and visibility. Well maintained facility with local ownership.

57400 Vehicles Per Day from I-94 Suites available range between 2,020 to 5,400 sf.