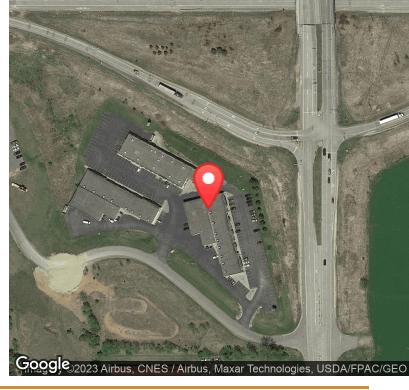

#### PROPERTY DESCRIPTION

Highly visible space on Hwy 94 and US 12 at exit 4. Located in the rapidly growing Hudson Wisconsin market. Flexible space that can be used as retail, office, showroom or warehouse. There are 2 monuments for additional exposure as well as building signage. Great access and visibility. Well maintained facility with local ownership.

**RETAILER MAP** 