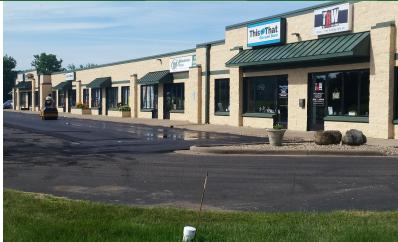

#### PROPERTY DESCRIPTION

Highly visible space on Hwy 94 and US 12 at exit 4. Located in the rapidly growing Hudson Wisconsin market. Flexible space that can be used as retail, office, showroom or warehouse. There are 2 monuments for additional exposure as well as building signage. Great access and visibility. Well maintained facility with local ownership.

57400 Vehicles Per Day from I-94 Suites available range between 2,020 to 5,400 sf.

# 594 -596 OUTPOST CIRCLE, HUDSON, WI 54016

**Office Building For Lease** 

FOR LEASE - Retail/Office/Showroom in Hudson WI

**ADDITIONAL PHOTOS** 

594 -596 OUTPOST CIRCLE, HUDSON, WI 54016