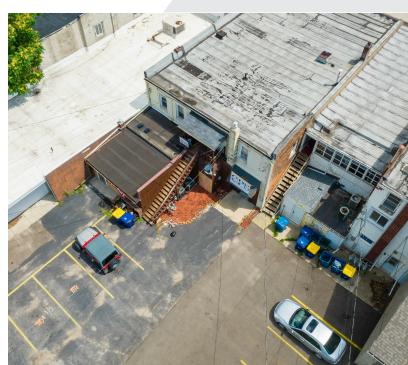

#### **Property Highlights**

- 115 N Shiawassee Street Offers Investors the Rare Opportunity to Acquire a 100% Occupied Cannabis Dispensary and Multifamily Property.
- Grass Pro Shops Recently Invested \$350,000 into its Retail Space, Displaying a Continued Long-Term Commitment to the Property and the Town.
- Includes Eight On-Site Parking Spaces (a Rare Corunna Amenity) and Additional Parking at an Adjacent Free Community Lot.
- Excellent Positioning Along Corunna's Main Retail Corridor, with Surrounding Retail Synergies and a Save-A-Lot Shadow Anchor.