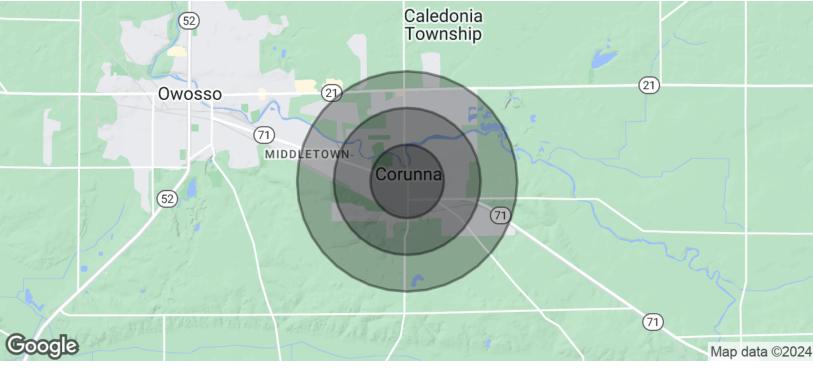

#### **Brad Margolis**

Vice President | 248.351.4367 bmargolis@farbman.com

| POPULATION           | 0.5 MILES | 1 MILE   | 1.5 MILES |
|----------------------|-----------|----------|-----------|
| Total Population     | 988       | 1,775    | 3,006     |
| Average Age          | 36.0      | 41.5     | 44.4      |
| Average Age (Male)   | 31.4      | 37.2     | 40.2      |
| Average Age (Female) | 40.0      | 44.8     | 47.5      |
| HOUSEHOLDS & INCOME  | 0.5 MILES | 1 MILE   | 1.5 MILES |
| Total Households     | 355       | 766      | 1,405     |
| # of Persons per HH  | 2.8       | 2.3      | 2.1       |
| Average HH Income    | \$73,938  | \$59,310 | \$53,969  |
| Average House Value  | \$76,697  | \$85,061 | \$89,550  |

2020 American Community Survey (ACS)