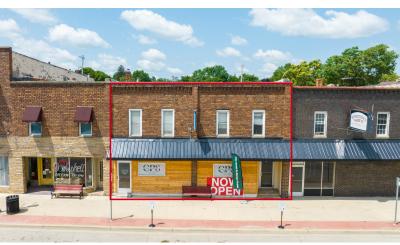

### 115 N Shiawassee

Corunna, Michigan 48817

#### **Property Highlights**

- 115 N Shiawassee Street Offers Investors the Rare Opportunity to Acquire a 100% Occupied Cannabis Dispensary and Multifamily Property.
- Grass Pro Shops Recently Invested \$350,000 into its Retail Space, Displaying a Continued Long-Term Commitment to the Property and the Town.
- Includes Eight On-Site Parking Spaces (a Rare Corunna Amenity) and Additional Parking at an Adjacent Free Community Lot.
- Excellent Positioning Along Corunna's Main Retail Corridor, with Surrounding Retail Synergies and a Save-A-Lot Shadow Anchor.