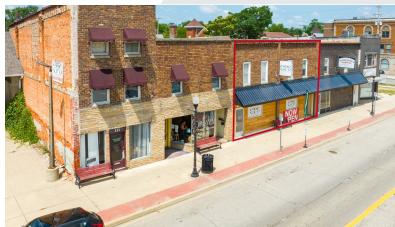

### 115 N Shiawassee

Corunna, Michigan 48817

#### **Property Highlights**

- 115 N Shiawassee Street Offers Investors the Rare Opportunity to Acquire a 100% Occupied Cannabis Dispensary and Multifamily Property.
- Grass Pro Shops Recently Invested \$350,000 into its Retail Space, Displaying a Continued Long-Term Commitment to the Property and the Town.
- Includes Eight On-Site Parking Spaces (a Rare Corunna Amenity) and Additional Parking at an Adjacent Free Community Lot.
- Excellent Positioning Along Corunna's Main Retail Corridor, with Surrounding Retail Synergies and a Save-A-Lot Shadow Anchor.