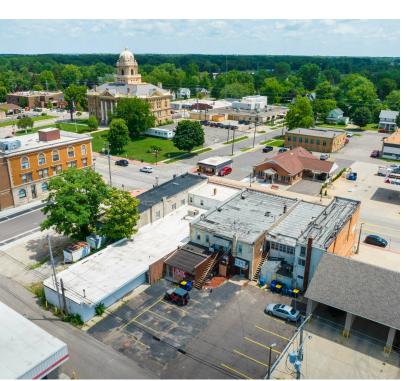

### 115 N Shiawassee

Corunna, Michigan 48817

#### **Property Highlights**

- 115 N Shiawassee Street Offers Investors the Rare Opportunity to Acquire a 100% Occupied Cannabis Dispensary and Multifamily Property.
- Grass Pro Shops Recently Invested \$350,000 into its Retail Space, Displaying a Continued Long-Term Commitment to the Property and the Town.
- Includes Eight On-Site Parking Spaces (a Rare Corunna Amenity) and Additional Parking at an Adjacent Free Community Lot.
- Excellent Positioning Along Corunna's Main Retail Corridor, with Surrounding Retail Synergies and a Save-A-Lot Shadow Anchor.