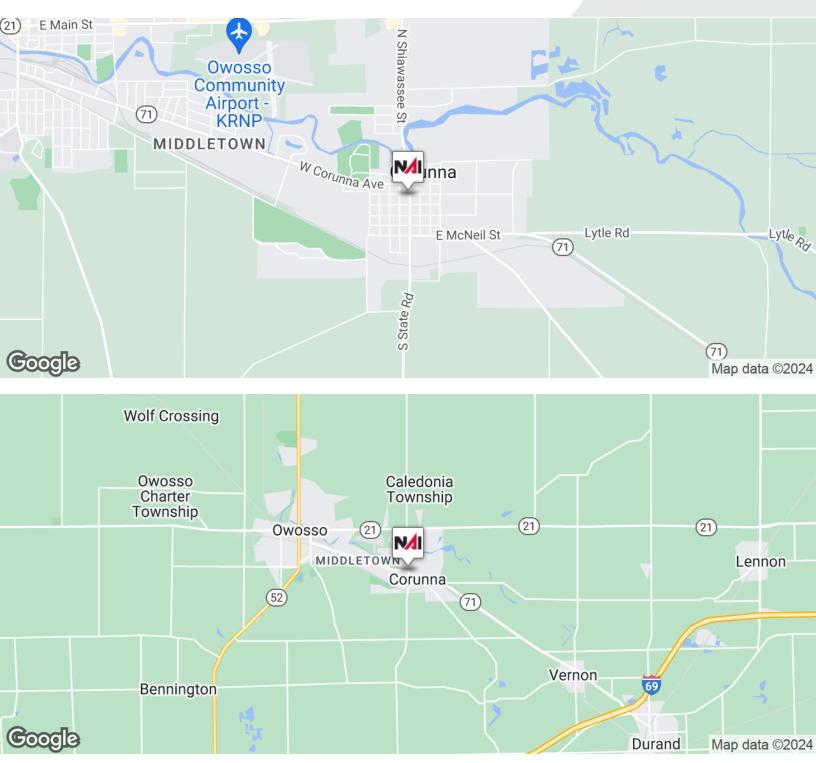

### 115 N Shiawassee

Corunna, Michigan 48817

#### **Property Highlights**

- 115 N Shiawassee Street Offers Investors the Rare Opportunity to Acquire a 100% Occupied Cannabis Dispensary and Multifamily Property.
- Grass Pro Shops Recently Invested \$350,000 into its Retail Space, Displaying a Continued Long-Term Commitment to the Property and the Town.
- Includes Eight On-Site Parking Spaces (a Rare Corunna Amenity) and Additional Parking at an Adjacent Free Community Lot.
- Excellent Positioning Along Corunna's Main Retail Corridor, with Surrounding Retail Synergies and a Save-A-Lot Shadow Anchor.