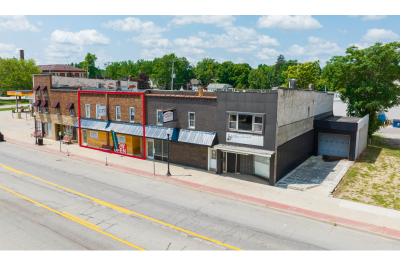

### 115 N Shiawassee

Corunna, Michigan 48817

#### **Property Highlights**

- 115 N Shiawassee Street Offers Investors the Rare Opportunity to Acquire a 100% Occupied Cannabis Dispensary and Multifamily Property.
- Grass Pro Shops Recently Invested \$350,000 into its Retail Space, Displaying a Continued Long-Term Commitment to the Property and the Town.
- Includes Eight On-Site Parking Spaces (a Rare Corunna Amenity) and Additional Parking at an Adjacent Free Community Lot.
- Excellent Positioning Along Corunna's Main Retail Corridor, with Surrounding Retail Synergies and a Save-A-Lot Shadow Anchor.