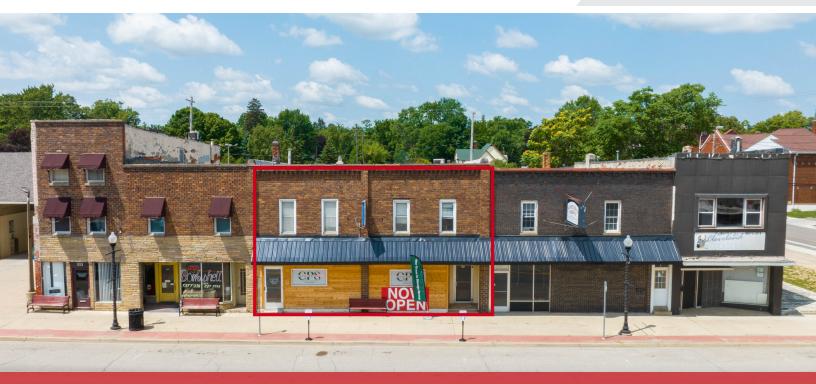

### 115 N Shiawassee

Corunna, Michigan 48817

#### **Property Highlights**

- 115 N Shiawassee Street Offers Investors the Rare Opportunity to Acquire a 100% Occupied Cannabis Dispensary and Multifamily Property.
- Grass Pro Shops Recently Invested \$350,000 into its Retail Space, Displaying a Continued Long-Term Commitment to the Property and the Town.
- Includes Eight On-Site Parking Spaces (a Rare Corunna Amenity) and Additional Parking at an Adjacent Free Community Lot.
- Excellent Positioning Along Corunna's Main Retail Corridor, with Surrounding Retail Synergies and a Save-A-Lot Shadow Anchor.