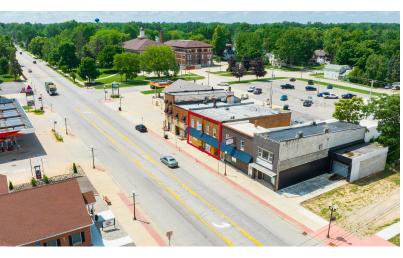

### 115 N Shiawassee

Corunna, Michigan 48817

#### **Property Highlights**

- 115 N Shiawassee Street Offers Investors the Rare Opportunity to Acquire a 100% Occupied Cannabis Dispensary and Multifamily Property.
- Grass Pro Shops Recently Invested \$350,000 into its Retail Space, Displaying a Continued Long-Term Commitment to the Property and the Town.
- Includes Eight On-Site Parking Spaces (a Rare Corunna Amenity) and Additional Parking at an Adjacent Free Community Lot.
- Excellent Positioning Along Corunna's Main Retail Corridor, with Surrounding Retail Synergies and a Save-A-Lot Shadow Anchor.