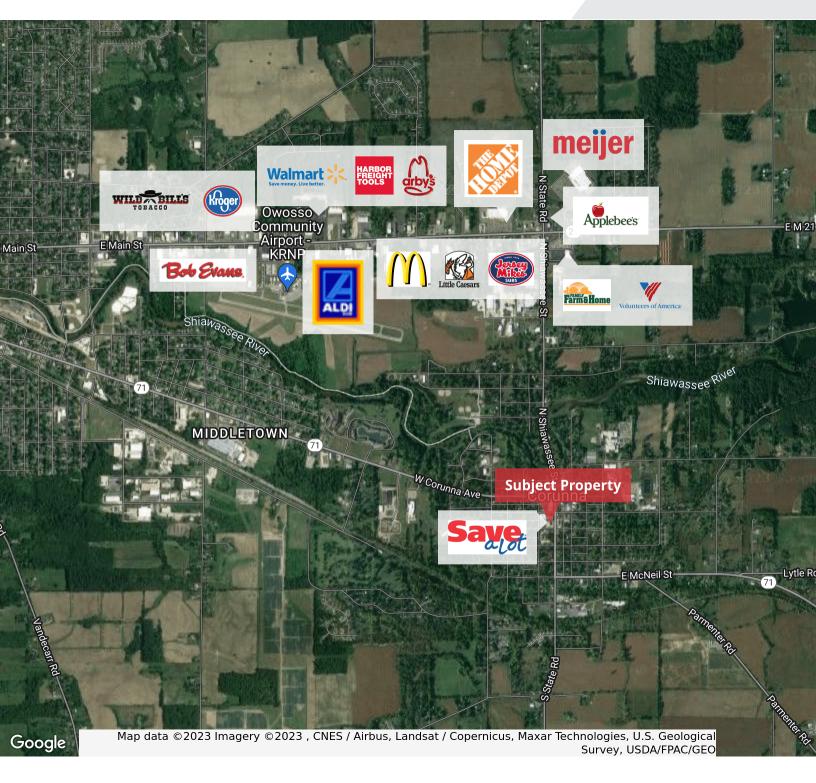

#### **Property Highlights**

- 115 N Shiawassee Street Offers Investors the Rare Opportunity to Acquire a 100% Occupied Cannabis Dispensary and Multifamily Property.
- Grass Pro Shops Recently Invested \$350,000 into its Retail Space, Displaying a Continued Long-Term Commitment to the Property and the Town.
- Includes Eight On-Site Parking Spaces (a Rare Corunna Amenity) and Additional Parking at an Adjacent Free Community Lot.
- Excellent Positioning Along Corunna's Main Retail Corridor, with Surrounding Retail Synergies and a Save-A-Lot Shadow Anchor.