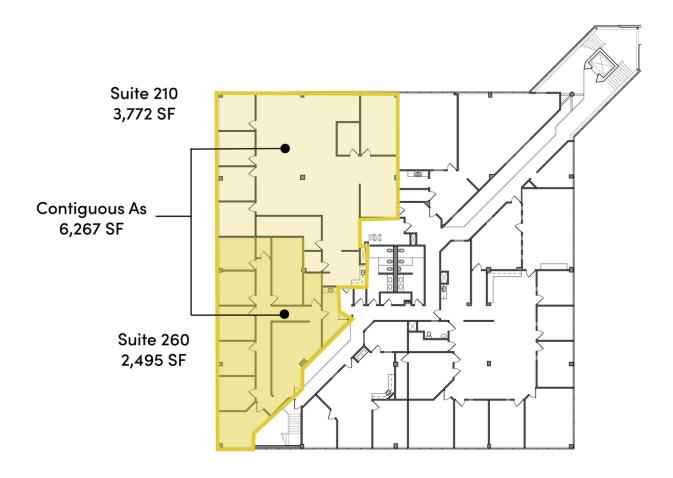

### Floor Plans

#### Suite 210-260

1715 Deer Tracks Trail

Town and Country, MO 63131