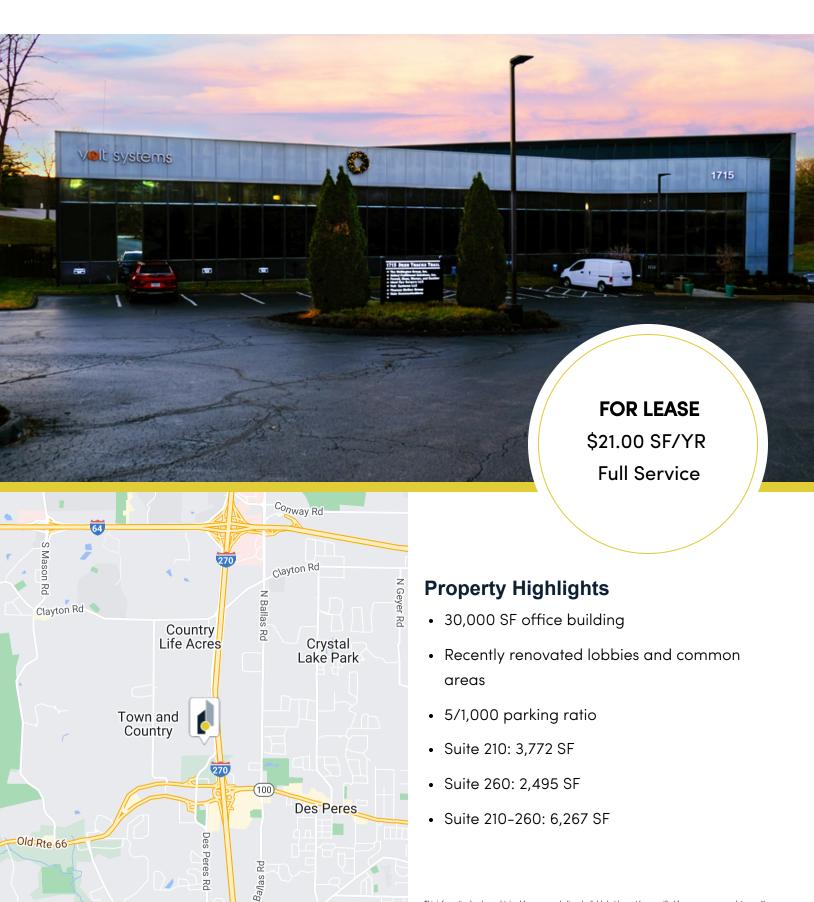

# FOR LEASE

1715 Deer Tracks Trail | Saint Louis, MO 63131

## 1715 Deer Tracks Trail

Map data ©2024

This information has been obtained from sources believed reliable but has not been verified for accuracy or completeness. You should conduct a careful, independent investigation of the property and verify all information. Any reliance on this information is solely at your own risk.