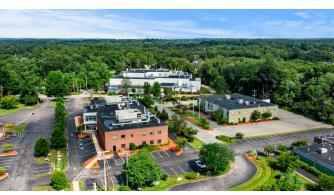

## **PROPERTY DESCRIPTION**

Presently available for lease is 2,086 - 6,986 +/- SF of first and second floor office/flex space. Situated with IND-B zoning, 4 Preston Court is strategically positioned near Hartwell Avenue in Lexington, MA. 4 Preston stands as a recently renovated office/flex building, showcasing ample surface parking at a ratio of 3.64 spaces per 1,000 square feet, equipped with a passenger/freight elevator capable of handling up to 4,500 lbs, and featuring contemporary common areas.

Noteworthy neighbors encompass prominent entities such as Thermo Fisher Scientific, Stoke, Diversified Technologies, Cubic PV, and UCB. Within a 3-mile radius of the property, a workforce of 16,053 white-collar professionals thrives, contributing to a rich talent pool while enjoying proximity to some of Boston's most affluent suburbs. Encircled by conservation land, the property lies adjacent to the Minuteman Bike Path and Hanscom Air Force Base, with convenient accessibility to Routes 3, 128, and 225.