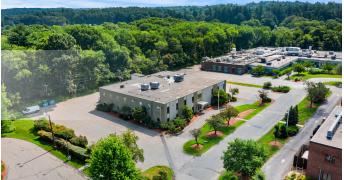

## **PROPERTY DESCRIPTION**

Presently available for lease is 2,086 - 6,986 +/- SF of first and second floor office/flex space. Situated with IND-B zoning, 4 Preston Court is strategically positioned near Hartwell Avenue in Lexington, MA. 4 Preston stands as a recently renovated office/flex building, showcasing ample surface parking at a ratio of 3.64 spaces per 1,000 square feet, equipped with a passenger/freight elevator capable of handling up to 4,500 lbs, and featuring contemporary common areas.

Noteworthy neighbors encompass prominent entities such as Thermo Fisher Scientific, Stoke, Diversified Technologies, Cubic PV, and UCB. Within a 3-mile radius of the property, a workforce of 16,053 white-collar professionals thrives, contributing to a rich talent pool while enjoying proximity to some of Boston's most affluent suburbs. Encircled by conservation land, the property lies adjacent to the Minuteman Bike Path and Hanscom Air Force Base, with convenient accessibility to Routes 3, 128, and 225.