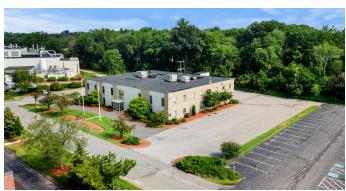

## **PROPERTY DESCRIPTION**

Presently available for lease is 2,086 - 6,986 +/- SF of first and second floor office/flex space. Situated with IND-B zoning, 4 Preston Court is strategically positioned near Hartwell Avenue in Lexington, MA. 4 Preston stands as a recently renovated office/flex building, showcasing ample surface parking at a ratio of 3.64 spaces per 1,000 square feet, equipped with a passenger/freight elevator capable of handling up to 4,500 lbs, and featuring contemporary common areas.