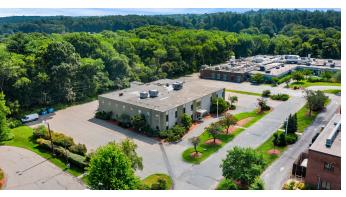

## **PROPERTY DESCRIPTION**

Presently available for lease is 2,086 - 6,986 +/- SF of first and second floor office/flex space. Situated with IND-B zoning, 4 Preston Court is strategically positioned near Hartwell Avenue in Lexington, MA. 4 Preston stands as a recently renovated office/flex building, showcasing ample surface parking at a ratio of 3.64 spaces per 1,000 square feet, equipped with a passenger/freight elevator capable of handling up to 4,500 lbs, and featuring contemporary common areas.

Noteworthy neighbors encompass prominent entities such as Thermo Fisher Scientific, Stoke, Diversified Technologies, Cubic PV, and UCB. Within a 3-mile radius of the property, a workforce of 16,053 white-collar professionals thrives, contributing to a rich talent pool while enjoying proximity to some of Boston's most affluent suburbs. Encircled by conservation land, the property lies adjacent to the Minuteman Bike Path and Hanscom Air Force Base, with convenient accessibility to Routes 3, 128, and 225.