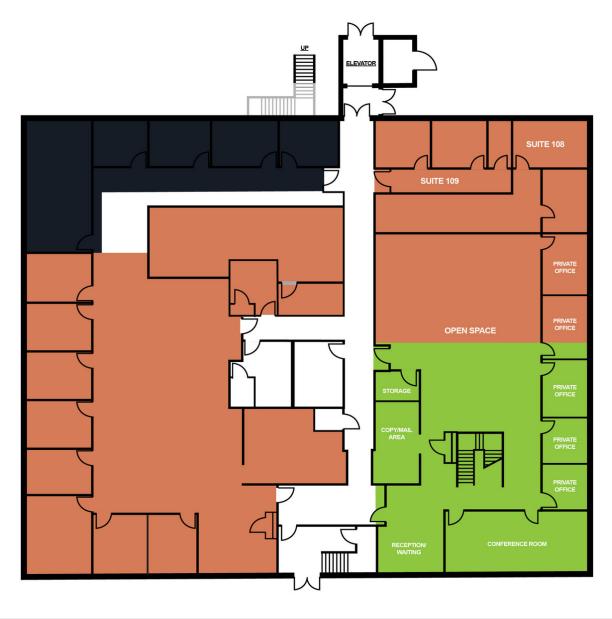

| SPACES                                  | LEASE RATE    | SPACE SIZE       |
|-----------------------------------------|---------------|------------------|
| First Floor Office/Flex Space Available | \$22.50 SF/yr | 4,900 SF         |
| 2,086 SF Office/Flex Space Avaliable    | Negotiable    | 2,086 - 6,986 SF |
| 6,986 SF Office/Flex Space Avaliable    | Negotiable    | 2,086 - 6,986 SF |

## First Floor

## **Second Floor**