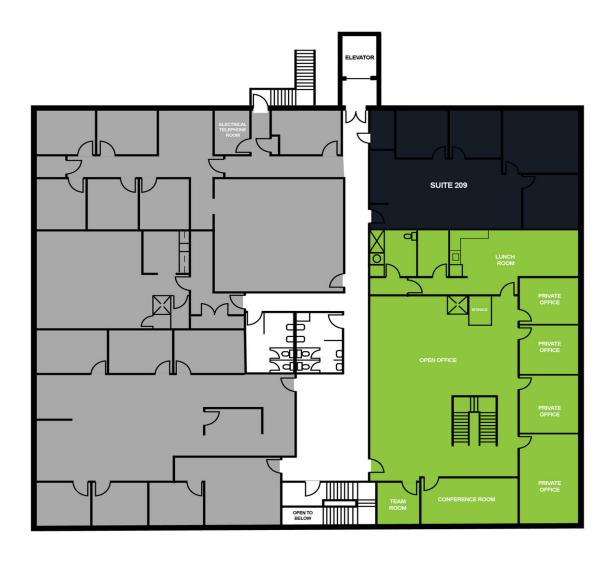

## **PROPERTY DESCRIPTION**

Presently available for lease is 2,086 - 6,986 +/- SF of first and second floor office/flex space. Situated with IND-B zoning, 4 Preston Court is strategically positioned near Hartwell Avenue in Lexington, MA. 4 Preston stands as a recently renovated office/flex building, showcasing ample surface parking at a ratio of 3.64 spaces per 1,000 square feet, equipped with a passenger/freight elevator capable of handling up to 4,500 lbs, and featuring contemporary common areas.

## **Second Floor**