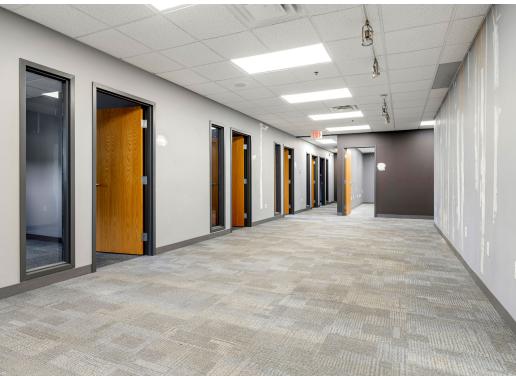

## **PROPERTY DESCRIPTION**

Presently available for lease is 2,086 - 6,986 +/- SF of first and second floor office/flex space. Situated with IND-B zoning, 4 Preston Court is strategically positioned near Hartwell Avenue in Lexington, MA. 4 Preston stands as a recently renovated office/flex building, showcasing ample surface parking at a ratio of 3.64 spaces per 1,000 square feet, equipped with a passenger/freight elevator capable of handling up to 4,500 lbs, and featuring contemporary common areas.

## First Floor