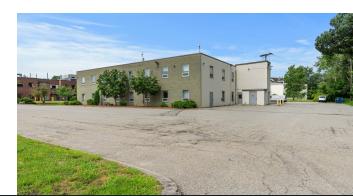

## **PROPERTY DESCRIPTION**

Presently available for lease is 2,086 - 6,986 +/- SF of first and second floor office/flex space. Situated with IND-B zoning, 4 Preston Court is strategically positioned near Hartwell Avenue in Lexington, MA. 4 Preston stands as a recently renovated office/flex building, showcasing ample surface parking at a ratio of 3.64 spaces per 1,000 square feet, equipped with a passenger/freight elevator capable of handling up to 4,500 lbs, and featuring contemporary common areas.