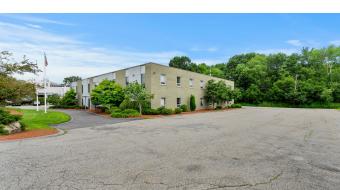

## **PROPERTY DESCRIPTION**

Presently available for lease is 2,086 - 6,986 +/- SF of first and second floor office/flex space. Situated with IND-B zoning, 4 Preston Court is strategically positioned near Hartwell Avenue in Lexington, MA. 4 Preston stands as a recently renovated office/flex building, showcasing ample surface parking at a ratio of 3.64 spaces per 1,000 square feet, equipped with a passenger/freight elevator capable of handling up to 4,500 lbs, and featuring contemporary common areas.