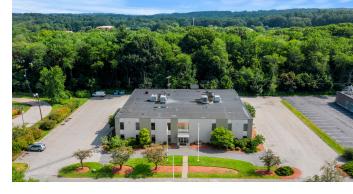

## **PROPERTY DESCRIPTION**

Presently available for lease is 2,086 - 6,986 +/- SF of first and second floor office/flex space. Situated with IND-B zoning, 4 Preston Court is strategically positioned near Hartwell Avenue in Lexington, MA. 4 Preston stands as a recently renovated office/flex building, showcasing ample surface parking at a ratio of 3.64 spaces per 1,000 square feet, equipped with a passenger/freight elevator capable of handling up to 4,500 lbs, and featuring contemporary common areas.

Noteworthy neighbors encompass prominent entities such as Thermo Fisher Scientific, Stoke, Diversified Technologies, Cubic PV, and UCB. Within a 3-mile radius of the property, a workforce of 16,053 white-collar professionals thrives, contributing to a rich talent pool while enjoying proximity to some of Boston's most affluent suburbs. Encircled by conservation land, the property lies adjacent to the Minuteman Bike Path and Hanscom Air Force Base, with convenient accessibility to Routes 3, 128, and 225.