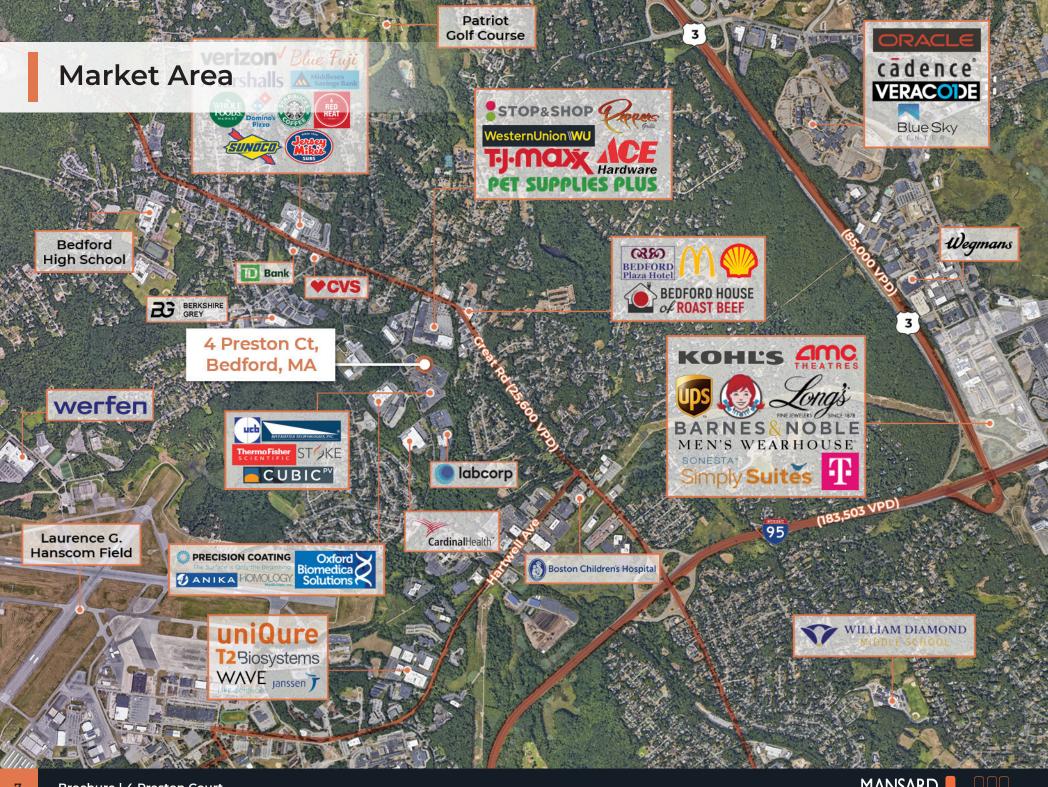

Noteworthy neighbors encompass prominent entities such as Thermo Fisher Scientific, Stoke, Diversified Technologies, Cubic PV, and UCB. Within a 3-mile radius of the property, a workforce of 16,053 white-collar professionals thrives, contributing to a rich talent pool while enjoying proximity to some of Boston's most affluent suburbs. Encircled by conservation land, the property lies adjacent to the Minuteman Bike Path and Hanscom Air Force Base, with convenient accessibility to Routes 3, 128, and 225.