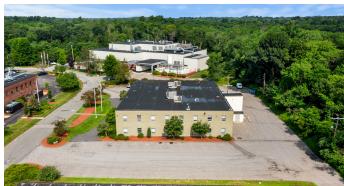

## **PROPERTY DESCRIPTION**

Presently available for lease is 2,086 - 6,986 +/- SF of first and second floor office/flex space. Situated with IND-B zoning, 4 Preston Court is strategically positioned near Hartwell Avenue in Lexington, MA. 4 Preston stands as a recently renovated office/flex building, showcasing ample surface parking at a ratio of 3.64 spaces per 1,000 square feet, equipped with a passenger/freight elevator capable of handling up to 4,500 lbs, and featuring contemporary common areas.