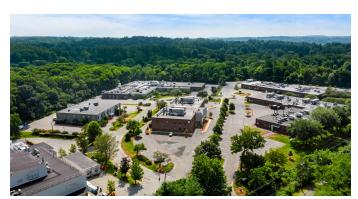

## **PROPERTY DESCRIPTION**

Presently available for lease is 2,086 - 6,986 +/- SF of first and second floor office/flex space. Situated with IND-B zoning, 4 Preston Court is strategically positioned near Hartwell Avenue in Lexington, MA. 4 Preston stands as a recently renovated office/flex building, showcasing ample surface parking at a ratio of 3.64 spaces per 1,000 square feet, equipped with a passenger/freight elevator capable of handling up to 4,500 lbs, and featuring contemporary common areas.

Noteworthy neighbors encompass prominent entities such as Thermo Fisher Scientific, Stoke, Diversified Technologies, Cubic PV, and UCB. Within a 3-mile radius of the property, a workforce of 16,053 white-collar professionals thrives, contributing to a rich talent pool while enjoying proximity to some of Boston's most affluent suburbs. Encircled by conservation land, the property lies adjacent to the Minuteman Bike Path and Hanscom Air Force Base, with convenient accessibility to Routes 3, 128, and 225.