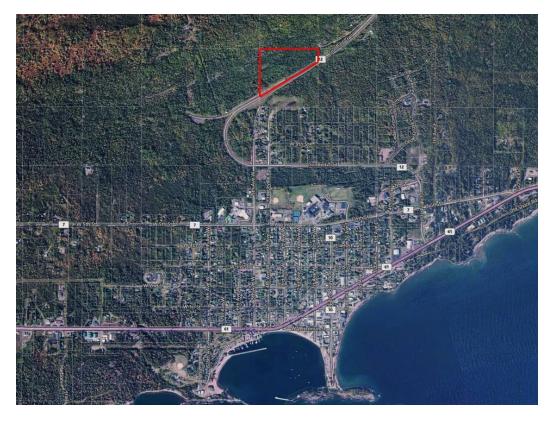

### PROPERTY OVERVIEW

This property is located at the gateway to the Gunflint Trail and immediately adjacent to the Superior Hiking Trail. The driveway and building pad was cut into the hill, with dynamite, to give access to this commanding view of Lake Superior and the city lights of Grand Marais.

## **PROPERTY FEATURES**

- Zoning: Recreation/Commercial
- Potential uses for this site include recreation, resort, lodging, restaurant, planned unit development