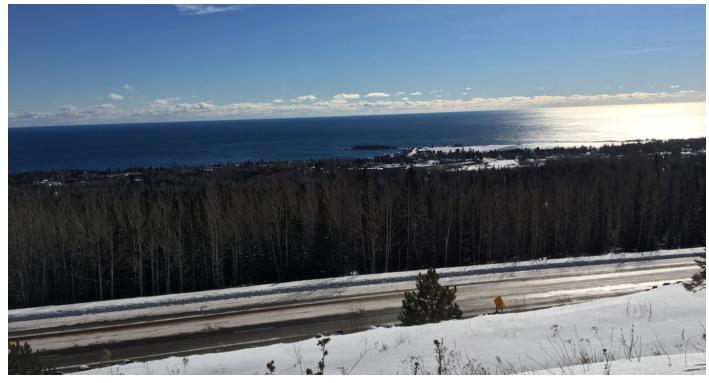

### PROPERTY OVERVIEW

This property is located at the gateway to the Gunflint Trail and immediately adjacent to the Superior Hiking Trail. The driveway and building pad was cut into the hill, with dynamite, to give access to this commanding view of Lake Superior and the city lights of Grand Marais.