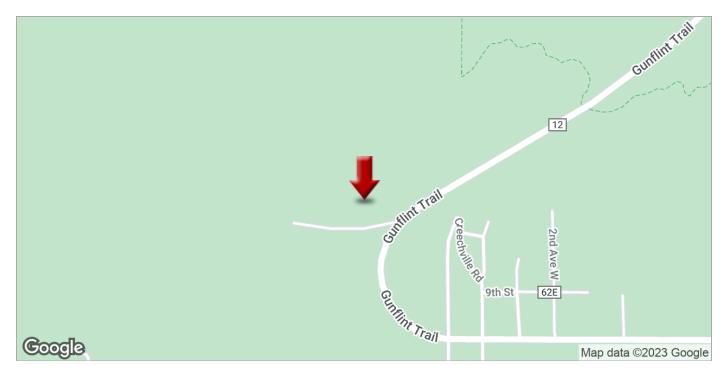

### PROPERTY OVERVIEW

This property is located at the gateway to the Gunflint Trail and immediately adjacent to the Superior Hiking Trail. The driveway and building pad was cut into the hill, with dynamite, to give access to this commanding view of Lake Superior and the city lights of Grand Marais.