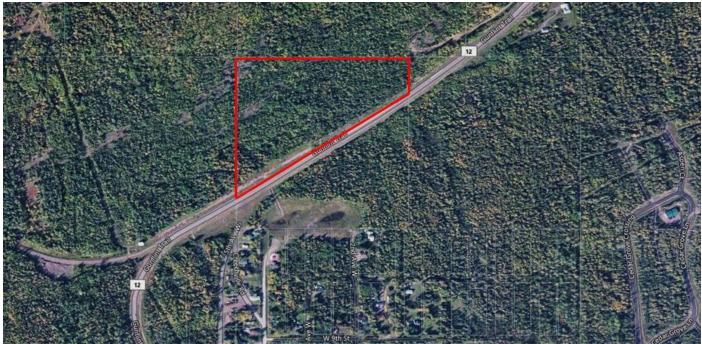

### PROPERTY OVERVIEW

This property is located at the gateway to the Gunflint Trail and immediately adjacent to the Superior Hiking Trail. The driveway and building pad was cut into the hill, with dynamite, to give access to this commanding view of Lake Superior and the city lights of Grand Marais.

## **PROPERTY FEATURES**

- Zoning: Recreation/Commercial
- Potential uses for this site include recreation, resort, lodging, restaurant, planned unit development