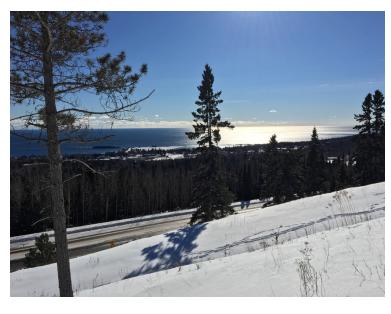

### PROPERTY OVERVIEW

This property is located at the gateway to the Gunflint Trail and immediately adjacent to the Superior Hiking Trail. The driveway and building pad was cut into the hill, with dynamite, to give access to this commanding view of Lake Superior and the city lights of Grand Marais.