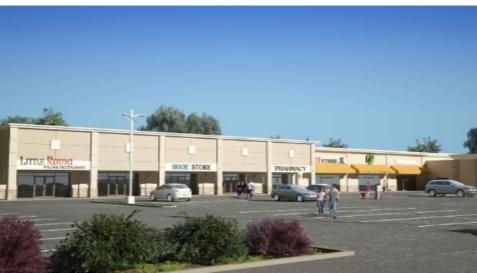

# Redevelopment Options

#### **PROPERTY OVERVIEW**

SVN is proud to announce that we have a great redevelopment opportunity with almost 400 linear ft. on Main St in Woodstock, VA. 20,490 sq. ft. building on 2016 acres of land zoned for commercial use. This property comes with a City approved redevelopment for 48 apartments over commercial. Site plan and architecturals will need to be completed for development. Imagine this property redeveloped as a neighborhood Shopping Center with retail and office, property is across the street from The Woodstock Medical center. Explore the possibilities! Priced at \$68psf or \$1,399.000! Also available for lease at \$7.00psf NNN!

#### PROPERTY HIGHLIGHTS

- 400 ft. of Rt. 11 frontage, high visibility Main St location with plenty of parking
- Approved mixed use, 48 apartments over commercial, retail/office shopping center, big box retail, amusement center