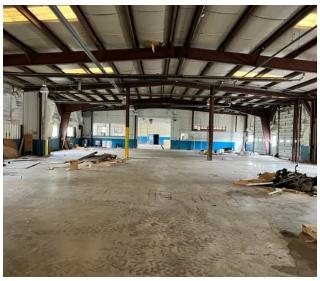

linear ft. on Main St in Woodstock, VA. 20,490 sq. ft. building on 2016 acres of land zoned for commercial use. This property comes with a City approved redevelopment for 48 apartments over commercial. Site plan and architecturals will need to be completed for development. Imagine this property redeveloped as a neighborhood Shopping Center with retail and office, property is across the street from The Woodstock Medical center. Explore the possibilities! Priced at \$68psf or \$1,399.000! Also available for lease at \$7.00psf NNN!

#### PROPERTY HIGHLIGHTS

- 400 ft. of Rt. 11 frontage, high visibility Main St location with plenty of parking
- Approved mixed use, 48 apartments over commercial, retail/office shopping center, big box retail, amusement center

### Additional Photos















# Redevelopment Options











## Location Map





## Demographics Map & Report



| POPULATION                           | 5 MILES              | 10 MILES               | 15 MILES               |
|--------------------------------------|----------------------|------------------------|------------------------|
| Total Population                     | 12,883               | 24,095                 | 52,170                 |
| Average Age                          | 42.2                 | 44.9                   | 45.8                   |
| Average Age (Male)                   | 39.1                 | 42.9                   | 43.7                   |
| Average Age (Female)                 | 44.9                 | 46.3                   | 46.6                   |
|