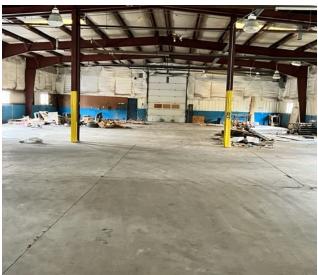

#### **PROPERTY OVERVIEW**

SVN is proud to announce that we have a great redevelopment opportunity with almost 400 linear ft. on Main St in Woodstock, VA. 20,490 sq. ft. building on 2016 acres of land zoned for commercial use. This property comes with a City approved redevelopment for 48 apartments over commercial. Site plan and architecturals will need to be completed for development. Imagine this property redeveloped as a neighborhood Shopping Center with retail and office, property is across the street from The Woodstock Medical center. Explore the possibilities! Priced at \$68psf or \$1,399.000! Also available for lease at \$7.00psf NNN!

### Additional Photos