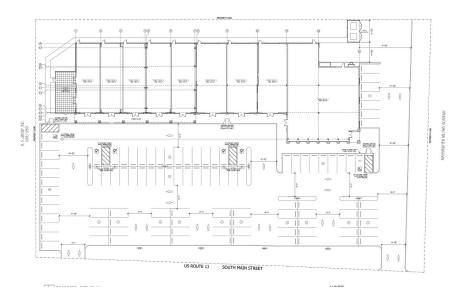

VA. 20,490 sq. ft. building on 2016 acres of land zoned for commercial use. This property comes with a City approved redevelopment for 48 apartments over commercial. Site plan and architecturals will need to be completed for development. Imagine this property redeveloped as a neighborhood Shopping Center with retail and office, property is across the street from The Woodstock Medical center. Explore the possibilities! Priced at \$68psf or \$1,399.000! Also available for lease at \$7.00psf NNN!

#### PROPERTY HIGHLIGHTS

- 400 ft. of Rt. 11 frontage, high visibility Main St location with plenty of parking
- Approved mixed use, 48 apartments over commercial, retail/office shopping center, big box retail, amusement center

### Additional Photos















# Redevelopment Options











## Location Map





## Demographics Map & Report



| POPULATION                           | 5 MILES              | 10 MILES               | 15 MILES               |
|--------------------------------------|----------------------|------------------------|------------------------|
| Total Population                     | 12,883               | 24,095                 | 52,170                 |
| Average Age                          | 42.2                 | 44.9                   | 45.8                   |
| Average Age (Male)                   | 39.1                 | 42.9                   | 43.7                   |
| Average Age (Female)                 | 44.9                 | 46.3                   | 46.6                   |
|                                      |