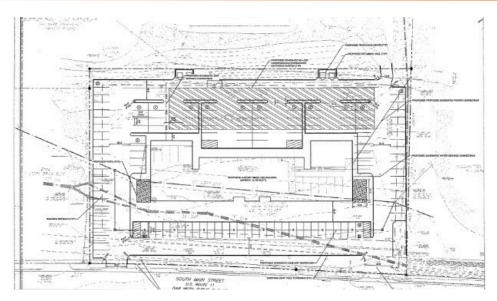

# Redevelopment Options

#### **PROPERTY OVERVIEW**

SVN is proud to announce that we have a great redevelopment opportunity with almost 400 linear ft. on Main St in Woodstock, VA. 20,490 sq. ft. building on 2016 acres of land zoned for commercial use. This property comes with a City approved redevelopment for 48 apartments over commercial. Site plan and architecturals will need to be completed for development. Imagine this property redeveloped as a neighborhood Shopping Center with retail and office, property is across the street from The Woodstock Medical center. Explore the possibilities! Priced at \$68psf or \$1,399.000! Also available for lease at \$7.00psf NNN!

#### PROPERTY HIGHLIGHTS

- 400 ft. of Rt. 11 frontage, high visibility Main St location with plenty of parking
- Approved mixed use, 48 apartments over commercial, retail/office shopping center, big box retail, amusement center