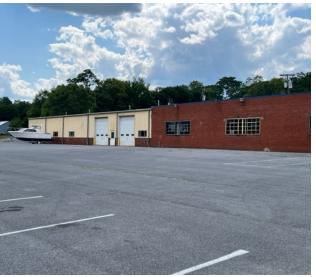

#### **PROPERTY OVERVIEW**

SVN is proud to announce that we have a great redevelopment opportunity with almost 400 linear ft. on Main St in Woodstock, VA. 20,490 sq. ft. building on 2016 acres of land zoned for commercial use. This property comes with a City approved redevelopment for 48 apartments over commercial. Site plan and architecturals will need to be completed for development. Imagine this property redeveloped as a neighborhood Shopping Center with retail and office, property is across the street from The Woodstock Medical center. Explore the possibilities! Priced at \$68psf or \$1,399.000! Also available for lease at \$7.00psf NNN!

#### PROPERTY HIGHLIGHTS

- 400 ft. of Rt. 11 frontage, high visibility Main St location with plenty of parking
- Approved mixed use, 48 apartments over commercial, retail/office shopping center, big box retail, amusement center