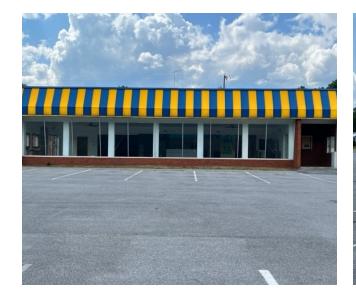

most 400 linear ft. on Main St in Woodstock, VA. 20,490 sq. ft. building on 2016 acres of land zoned for commercial use. This property comes with a City approved redevelopment for 48 apartments over commercial. Site plan and architecturals will need to be completed for development. Imagine this property redeveloped as a neighborhood Shopping Center with retail and office, property is across the street from The Woodstock Medical center. Explore the possibilities! Priced at \$68psf or \$1,399.000! Also available for lease at \$7.00psf NNN!

#### PROPERTY HIGHLIGHTS

- 400 ft. of Rt. 11 frontage, high visibility Main St location with plenty of parking
- Approved mixed use, 48 apartments over commercial, retail/office shopping center, big box retail, amusement center

### Additional Photos















# Redevelopment Options











## Location Map





## Demographics Map & Report



| POPULATION                           | 5 MILES              | 10 MILES               | 15 MILES               |
|--------------------------------------|----------------------|------------------------|------------------------|
| Total Population                     | 12,883               | 24,095                 | 52,170                 |
| Average Age                          | 42.2                 | 44.9                   | 45.8                   |
| Average Age (Male)                   | 39.1                 | 42.9                   | 43.7                   |
| Average Age (Female)                 | 44.9                 | 46.3                   | 46.6                   |
|