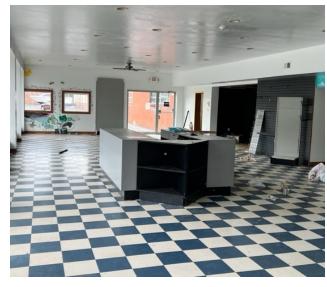

00 linear ft. on Main St in Woodstock, VA. 20,490 sq. ft. building on 2016 acres of land zoned for commercial use. This property comes with a City approved redevelopment for 48 apartments over commercial. Site plan and architecturals will need to be completed for development. Imagine this property redeveloped as a neighborhood Shopping Center with retail and office, property is across the street from The Woodstock Medical center. Explore the possibilities! Priced at \$68psf or \$1,399.000! Also available for lease at \$7.00psf NNN!

#### PROPERTY HIGHLIGHTS

- 400 ft. of Rt. 11 frontage, high visibility Main St location with plenty of parking
- Approved mixed use, 48 apartments over commercial, retail/office shopping center, big box retail, amusement center

### Additional Photos















# Redevelopment Options











## Location Map





## Demographics Map & Report



| POPULATION                           | 5 MILES              | 10 MILES               | 15 MILES               |
|--------------------------------------|----------------------|------------------------|------------------------|
| Total Population                     | 12,883               | 24,095                 | 52,170                 |
| Average Age                          | 42.2                 | 44.9                   | 45.8                   |
| Average Age (Male)                   | 39.1                 | 42.9                   | 43.7                   |
| Average Age (Female)                 | 44.9                 | 46.3                   | 46.6                   |
|