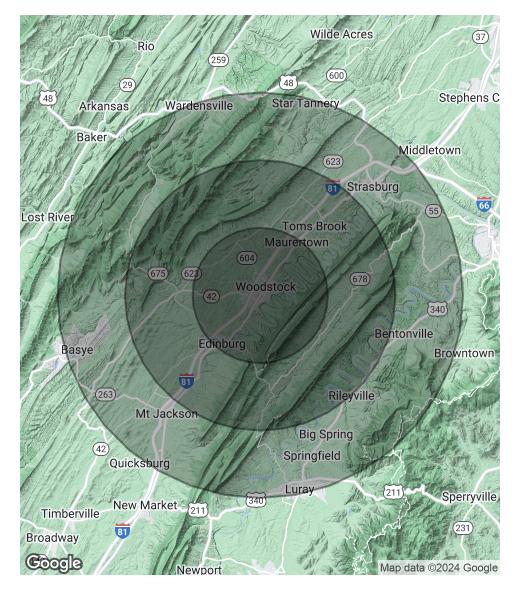

## Demographics Map & Report

| POPULATION                           | 5 MILES              | 10 MILES               | 15 MILES               |
|--------------------------------------|----------------------|------------------------|------------------------|
| Total Population                     | 12,883               | 24,095                 | 52,170                 |
| Average Age                          | 42.2                 | 44.9                   | 45.8                   |
| Average Age (Male)                   | 39.1                 | 42.9                   | 43.7                   |
| Average Age (Female)                 | 44.9                 | 46.3                   | 46.6                   |
|                                      |                      |                        |                        |
| HOUSELIOLDS & INCOME                 | 5 MU 50              | 40 1411 50             | 45 140 50              |
| HOUSEHOLDS & INCOME                  | 5 MILES              | 10 MILES               | 15 MILES               |
| HOUSEHOLDS & INCOME Total Households | <b>5 MILES</b> 5,843 | <b>10 MILES</b> 11,338 | <b>15 MILES</b> 25,290 |
|                                      |                      |                        |                        |
| Total Households                     | 5,843                | 11,338                 | 25,290                 |

2020 American Community Survey (ACS)