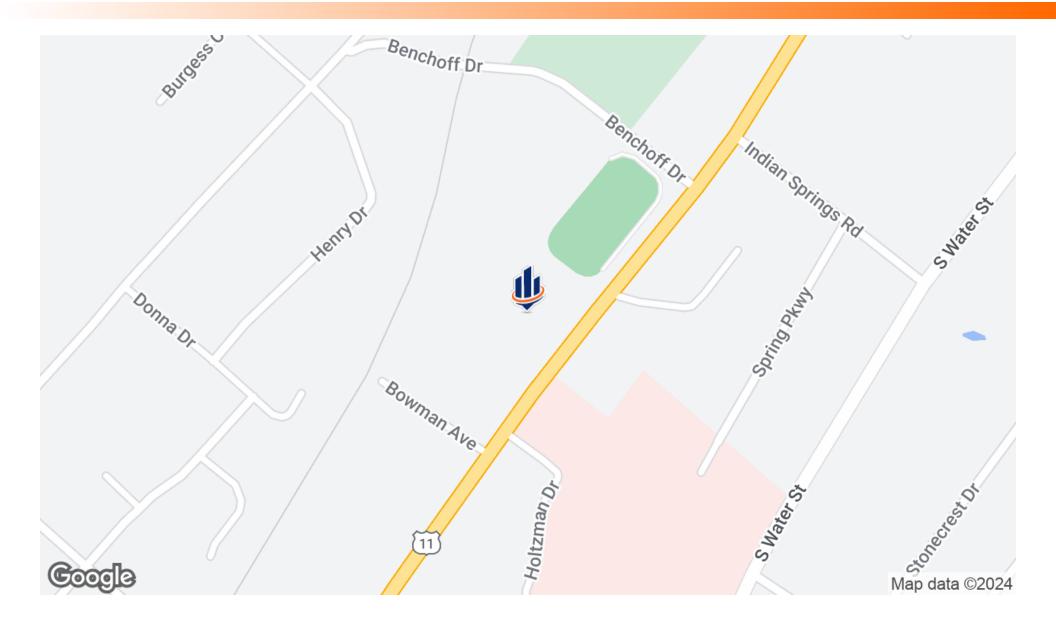

ilding on 2016 acres of land zoned for commercial use. This property comes with a City approved redevelopment for 48 apartments over commercial. Site plan and architecturals will need to be completed for development. Imagine this property redeveloped as a neighborhood Shopping Center with retail and office, property is across the street from The Woodstock Medical center. Explore the possibilities! Priced at \$68psf or \$1,399.000! Also available for lease at \$7.00psf NNN!

#### PROPERTY HIGHLIGHTS

- 400 ft. of Rt. 11 frontage, high visibility Main St location with plenty of parking
- Approved mixed use, 48 apartments over commercial, retail/office shopping center, big box retail, amusement center

### Additional Photos















# Redevelopment Options











## Location Map





## Demographics Map & Report



| POPULATION                           | 5 MILES              | 10 MILES               | 15 MILES               |
|--------------------------------------|----------------------|------------------------|------------------------|
| Total Population                     | 12,883               | 24,095                 | 52,170                 |
| Average Age                          | 42.2                 | 44.9                   | 45.8                   |
| Average Age (Male)                   | 39.1                 | 42.9                   | 43.7                   |
| Average Age (Female)                 | 44.9                 | 46.3                   | 46.6                   |
|                                      |                      |