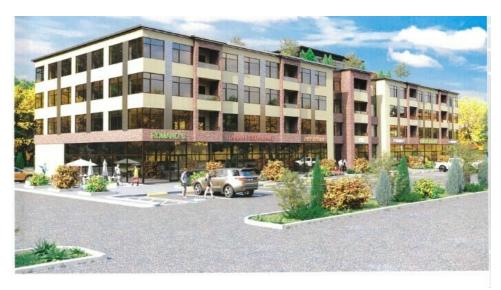

# Redevelopment Options

#### **PROPERTY OVERVIEW**

SVN is proud to announce that we have a great redevelopment opportunity with almost 400 linear ft. on Main St in Woodstock, VA. 20,490 sq. ft. building on 2016 acres of land zoned for commercial use. This property comes with a City approved redevelopment for 48 apartments over commercial. Site plan and architecturals will need to be completed for development. Imagine this property redeveloped as a neighborhood Shopping Center with retail and office, property is across the street from The Woodstock Medical center. Explore the possibilities! Priced at \$68psf or \$1,399.000! Also available for lease at \$7.00psf NNN!

#### PROPERTY HIGHLIGHTS

- 400 ft. of Rt. 11 frontage, high visibility Main St location with plenty of parking
- Approved mixed use, 48 apartments over commercial, retail/office shopping center, big box retail, amusement center