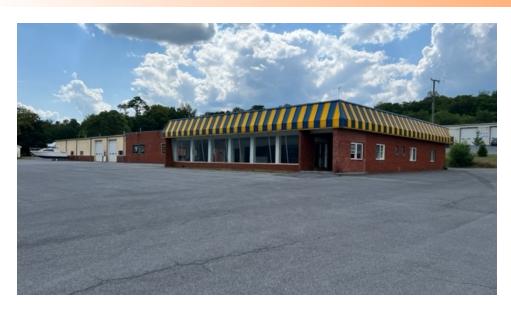

### Property Summary







#### **OFFERING SUMMARY**

Sale Price: \$1.399.000 20.490 SF **Building Size:** Lot Size: 2.156 Acres Price / SF: \$68.28 Year Built: 1950 Commercial Zoning: Northern Virginia Market: Submarket: Woodstock APN: 045A4 A 031A

#### **PROPERTY OVERVIEW**

SVN is proud to announce that we have a great redevelopment opportunity with almost 400 linear ft. on Main St in Woodstock, VA. 20,490 sq. ft. building on 2016 acres of land zoned for commercial use. This property comes with a City approved redevelopment for 48 apartments over commercial. Site plan and architecturals will need to be completed for development. Imagine this property redeveloped as a neighborhood Shopping Center with retail and office, property is across the street from The Woodstock Medical center. Explore the possibilities