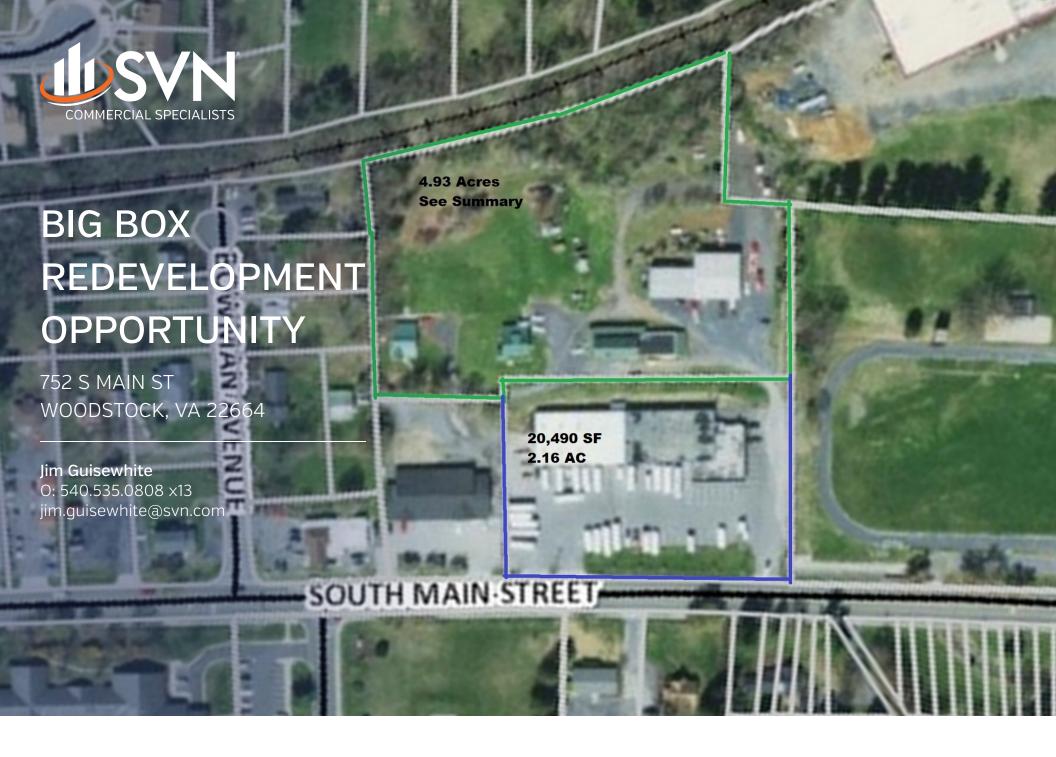

#### **OFFERING SUMMARY**

Sale Price: \$1.399.000 20.490 SF **Building Size:** Lot Size: 2.156 Acres Price / SF: \$68.28 Year Built: 1950 Commercial Zoning: Northern Virginia Market: Submarket: Woodstock APN: 045A4 A 031A

#### **PROPERTY OVERVIEW**

SVN is proud to announce that we have a great redevelopment opportunity with almost 400 linear ft. on Main St in Woodstock, VA. 20,490 sq. ft. building on 2016 acres of land zoned for commercial use. This property comes with a City approved redevelopment for 48 apartments over commercial. Site plan and architecturals will need to be completed for development. Imagine this property redeveloped as a neighborhood Shopping Center with retail and office, property is across the street from The Woodstock Medical center. Explore the possibilities! Priced at \$68psf or \$1,399.000! Also available for lease at \$7.00psf NNN!

#### PROPERTY HIGHLIGHTS

- 400 ft. of Rt. 11 frontage, high visibility Main St location with plenty of parking
- Approved mixed use, 48 apartments over commercial, retail/office shopping center, big box retail, amusement center