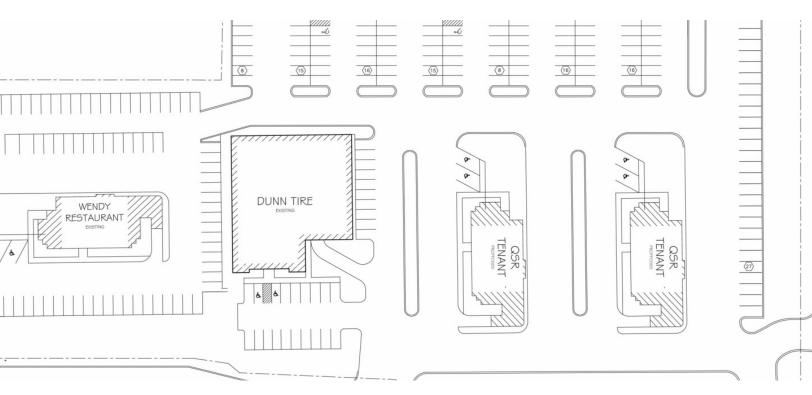

### **PROPERTY DESCRIPTION**

Redevelopment of the site from a multi-tenant building to multiple free-standing QSR tenants. The site has access to Jay Scutti via a signalized intersection via the Wendy's lot and has curb cuts on Jefferson Rd. The property also has cross-access with Market Square, which has a signalized entrance.

### **PROPERTY HIGHLIGHTS**

- NNN or Ground Lease
- Site redevelopment into QSRs
- Pylon Signage
- Part of Rochester MSA's biggest trade area
- Trade area pulls from entire MSA
- Signalized Intersection at Jay Scutti Blvd
- Close to I-390 highway

#### **AVAILABLE SPACES**

| SUITE      | TENANT    | SIZE (SF) | LEASE TYPE | LEASE RATE | DESCRIPTION                               |
|------------|-----------|-----------|------------|------------|-------------------------------------------|
| Pad Site 1 | Available | 2,500 SF  | NNN        | Negotiable | Building SF and site layout is negotiable |
| Pad Site 2 | Available | 2,500 SF  | NNN        | Negotiable | Building SF and site layout is negotiable |