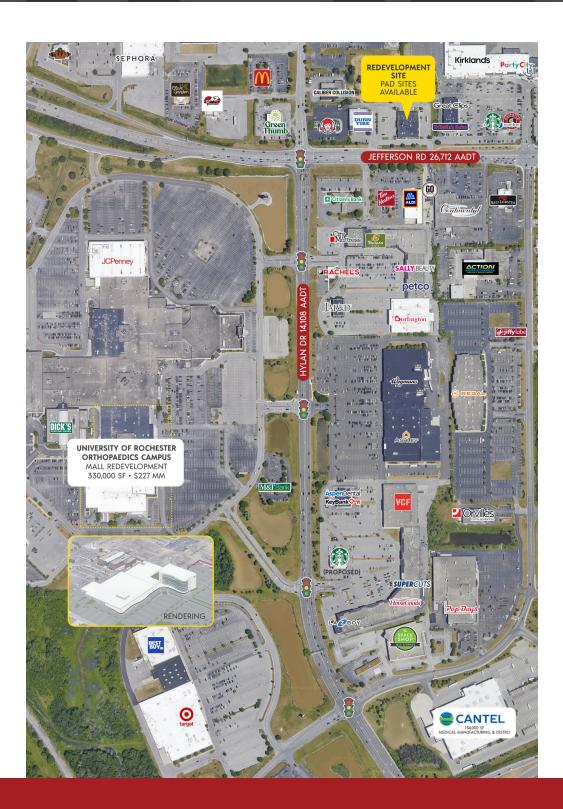

#### LOCATION DESCRIPTION

Located on Jefferson Road, just a few hundred feet from the intersection of Jefferson and Jay Scutt Boulevard/Hylan Drive, Jefferson Road is the largest retail corridor in the Rochester MSA, with all major retailers located here. Notable national retailers include Target, Best Buy, Starbucks, Home Depot, Lowes, Wegmans, Red Lobster, Chick-fil-A, Hobby Lobby, Marshall's, Wendy's, McDonald's, ALDI, Panera, Burlington Coat Factory, At Home, Burger King, Staples, Dairy Queen, Five Guys, Taco Bell, and Red Robin.