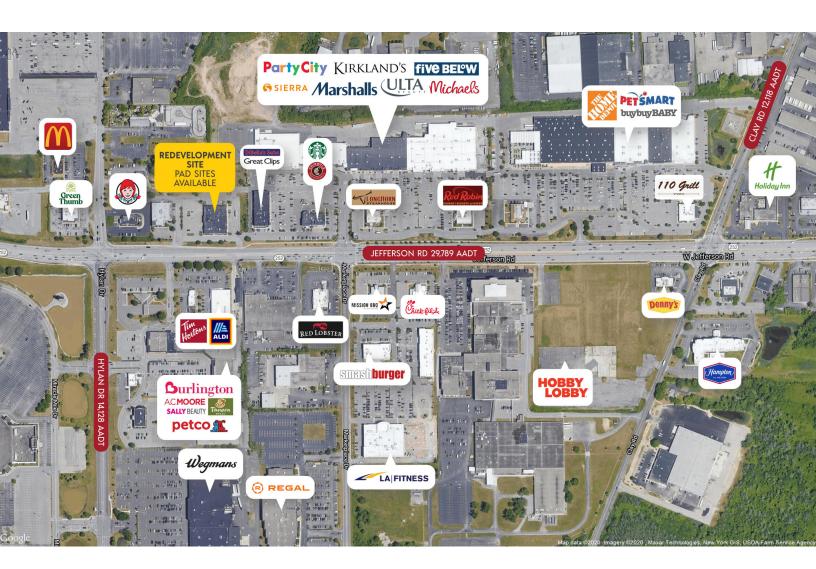

#### LOCATION DESCRIPTION

Located on Jefferson Road, just a few hundred feet from the intersection of Jefferson and Jay Scutt Boulevard/Hylan Drive, Jefferson Road is the largest retail corridor in the Rochester MSA, with all major retailers located here. Notable national retailers include Target, Best Buy, Starbucks, Home Depot, Lowes, Wegmans, Red Lobster, Chick-fil-A, Hobby Lobby, Marshall's, Wendy's, McDonald's, ALDI, Panera, Burlington Coat Factory, At Home, Burger King, Staples, Dairy Queen, Five Guys, Taco Bell, and Red Robin.

### **PROPERTY HIGHLIGHTS**

- NNN or Ground Lease
- Site redevelopment into QSRs
- Pylon Signage
- Part of Rochester MSA's biggest trade area
- Trade area pulls from entire MSA
- Signalized Intersection at Jay Scutti Blvd
- Close to I-390 highway