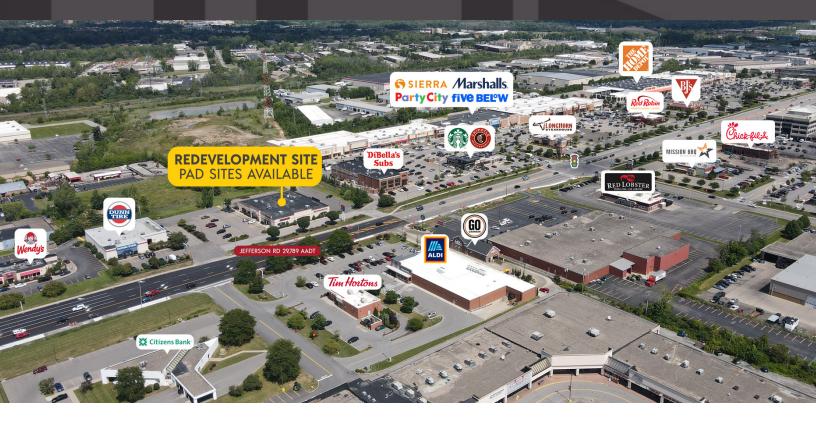

### **PROPERTY DESCRIPTION**

Redevelopment of the site from a multi-tenant building to multiple free-standing QSR tenants. The site has access to Jay Scutti via a signalized intersection via the Wendy's lot and has curb cuts on Jefferson Rd. The property also has cross-access with Market Square, which has a signalized entrance.

#### LOCATION DESCRIPTION

Located on Jefferson Road, just a few hundred feet from the intersection of Jefferson and Jay Scutt Boulevard/Hylan Drive, Jefferson Road is the largest retail corridor in the Rochester MSA, with all major retailers located here. Notable national retailers include Target, Best Buy, Starbucks, Home Depot, Lowes, Wegmans, Red Lobster, Chick-fil-A, Hobby Lobby, Marshall's, Wendy's, McDonald's, ALDI, Panera, Burlington Coat Factory, At Home, Burger King, Staples, Dairy Queen, Five Guys, Taco Bell, and Red Robin.

### **PROPERTY HIGHLIGHTS**

- NNN or Ground Lease
- Site redevelopment into QSRs
- Pylon Signage
- Part of Rochester MSA's biggest trade area
- Trade area pulls from entire MSA
- Signalized Intersection at Jay Scutti Blvd
- Close to I-390 highway