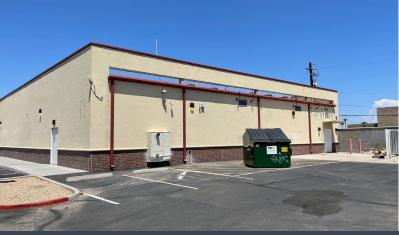

# 8,552 sf retail building available for lease

### **Property overview**

- Lot size: 75,627 sf

- Building size: 8,552 sf

- Class: B

- Parking: 27 spaces

- Zoning: C-2

- APN: 113-42-043

### **Highlights**

- Freestanding building for lease with Central Avenue frontage
- Monument signage available
- Left in/out access to Central Avenue