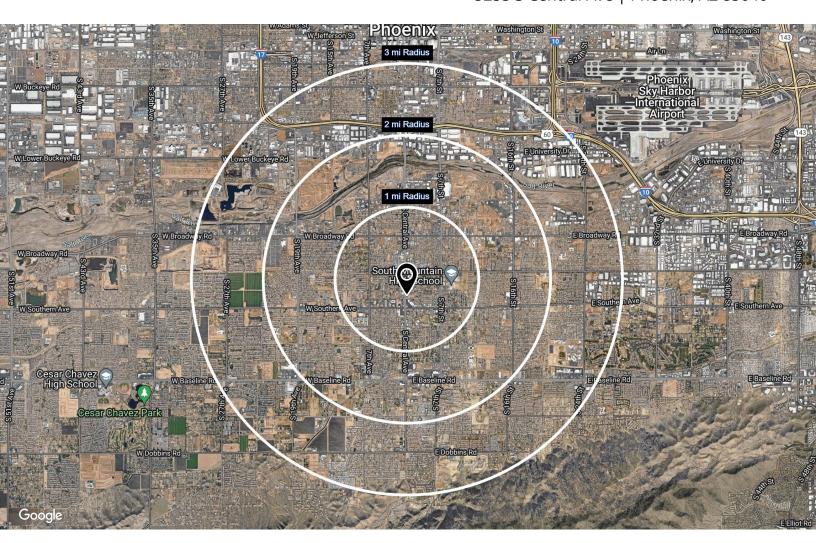

## Demographics

# Freestanding retail building for lease 5255 S Central Ave | Phoenix, AZ 85040

| Population         | 1-mile radius<br><b>21,197</b> | 3-mile radius<br><b>111,867</b> | 5-mile radius<br><b>221,547</b> |
|--------------------|--------------------------------|---------------------------------|---------------------------------|
|                    |                                |                                 |                                 |
| Daytime employment | 2,886                          | 35,046                          | 160,419                         |
| Avg. HH income     | \$81,619                       | \$90,107                        | \$87,385                        |
| HH units           | 6,668                          | 36,203                          | 78,755                          |