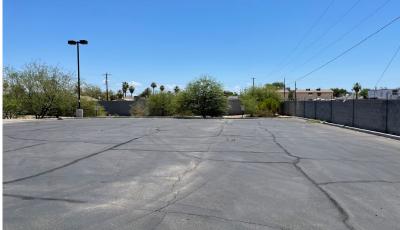

hoenix, AZ 85040

## Contact broker for pricing





# 8,552 sf retail building available for lease

### **Property overview**

- Lot size: 75,627 sf

- Building size: 8,552 sf

- Class: B

- Parking: 27 spaces

- Zoning: C-2

- APN: 113-42-043

### **Highlights**

- Freestanding building for lease with Central Avenue frontage
- Monument signage available
- Left in/out access to Central Avenue

### For further information

#### **Matt Milinovich**

D +1 480 423 7959 C +1 602 885 9393 matt.milinovich@avisonyoung.com

#### **David Jarand**

D +1 480 423 7957 C +1 602 882 1808 david.jarand@avisonyoung.com

#### **Kevin Jarand**

D +1 480 423 7950 C +1 602 821 4808 kevin.jarand@avisonyoung.com

# Site plan

# Freestanding retail building for lease 5255 S Central Ave | Phoenix, AZ 85040









Matt Milinovich D +1 480 423 7959 C +1 602 885 9393 **David Jarand**D +1 480 423 7957
C +1 602 882 1808

**Kevin Jarand**D +1 480 423 7950
C +1 602 821 4808



### Location

# Freestanding retail building for lease 5255 S Central Ave | Phoenix, AZ 85040





Matt Milinovich
D +1 480 423 7959
C +1 602 885 9393

**David Jarand**D +1 480 423 7957
C +1 602 882 1808

**Kevin Jarand**D +1 480 423 7950
C +1 602 821 4808



## Demographics

# Freestanding retail building for lease 5255 S Central Ave | Phoenix, AZ 85040



| Population         | 1-mile radius<br><b>21,197</b> | 3-mile radius<br><b>111,867</b> | 5-mile radius<br><b>221,547</b> |
|--------------------|--------------------------------|---------------------------------|---------------------------------|
|                    |