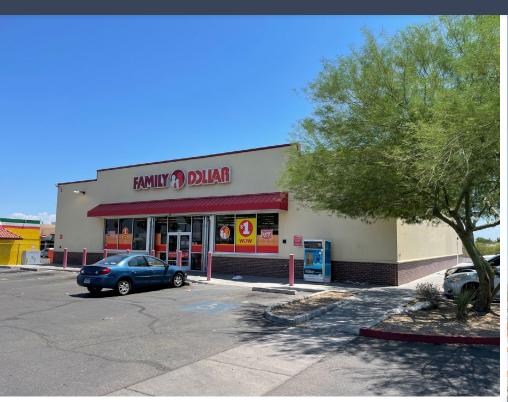

### Freestanding retail building for lease

5255 S Central Avenue Phoenix, AZ 85040

# 8,552 sf retail building available for lease

### **Highlights**

- Freestanding building for lease with Central Avenue frontage
- Monument signage available
- Left in/out access to Central Avenue