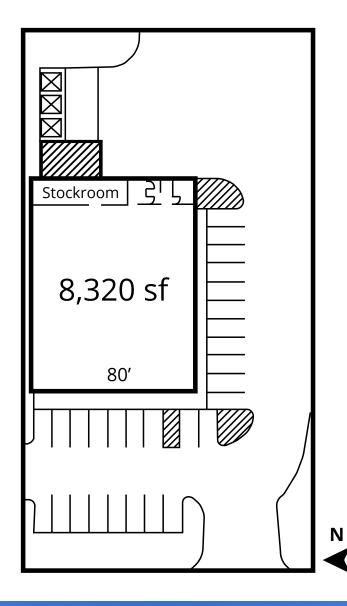

# Site plan

### **Property overview**

- Lot size: 75,627 sf

- Building size: 8,552 sf

- Class: B

- Parking: 27 spaces

- Zoning: C-2

- APN: 113-42-043