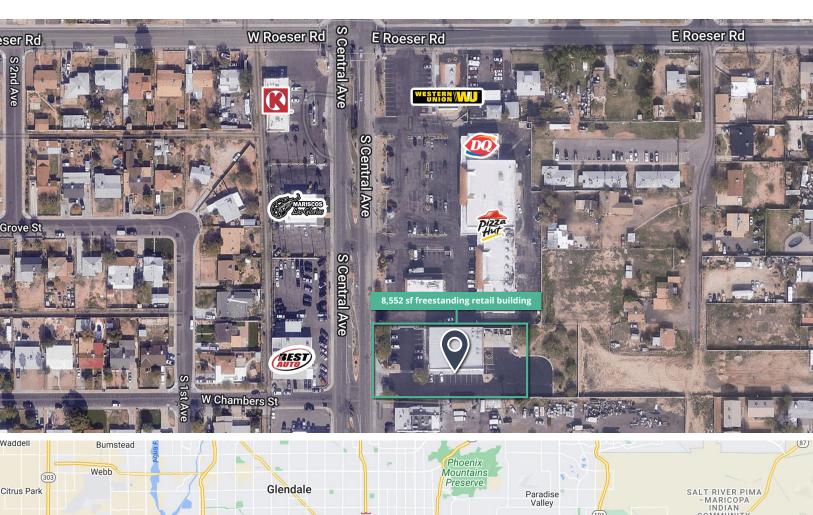

ights**

- Freestanding building for lease with Central Avenue frontage
- Monument signage available
- Left in/out access to Central Avenue

### For further information

#### **Matt Milinovich**

D +1 480 423 7959 C +1 602 885 9393 matt.milinovich@avisonyoung.com

#### **David Jarand**

D +1 480 423 7957 C +1 602 882 1808 david.jarand@avisonyoung.com

#### **Kevin Jarand**

D +1 480 423 7950 C +1 602 821 4808 kevin.jarand@avisonyoung.com

# Site plan

# Freestanding retail building for lease 5255 S Central Ave | Phoenix, AZ 85040









Matt Milinovich D +1 480 423 7959 C +1 602 885 9393 **David Jarand**D +1 480 423 7957
C +1 602 882 1808

**Kevin Jarand**D +1 480 423 7950
C +1 602 821 4808



### Location

# Freestanding retail building for lease 5255 S Central Ave | Phoenix, AZ 85040





Matt Milinovich
D +1 480 423 7959
C +1 602 885 9393

**David Jarand**D +1 480 423 7957
C +1 602 882 1808

**Kevin Jarand**D +1 480 423 7950
C +1 602 821 4808



## Demographics

# Freestanding retail building for lease 5255 S Central Ave | Phoenix, AZ 85040



| Population         | 1-mile radius<br><b>21,197</b> | 3-mile radius<br><b>111,867</b> | 5-mile radius<br><b>221,547</b> |
|--------------------|--------------------------------|---------------------------------|---------------------------------|
|                    |                                |                                 |                                 |
| Daytime employment | 2,886                          | 35,046                          | 160,419                         |
| Avg. HH income     | \$81,619