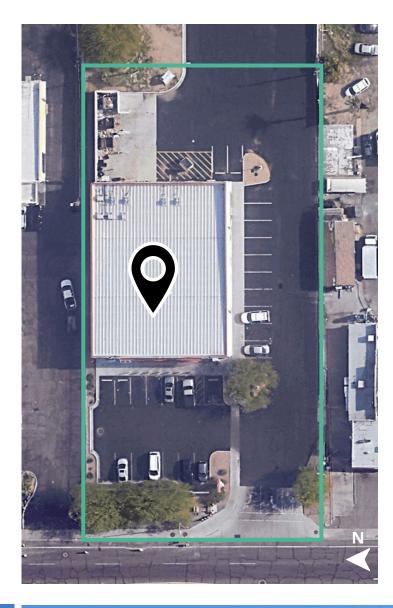

ue Phoenix, AZ 85040

## Contact broker for pricing





# 8,552 sf retail building available for lease

### **Property overview**

- Lot size: 75,627 sf

- Building size: 8,552 sf

- Class: B

- Parking: 27 spaces

- Zoning: C-2

- APN: 113-42-043

### **Highlights**

- Freestanding building for lease with Central Avenue frontage
- Monument signage available
- Left in/out access to Central Avenue

### For further information

#### **Matt Milinovich**

D +1 480 423 7959 C +1 602 885 9393 matt.milinovich@avisonyoung.com

#### **David Jarand**

D +1 480 423 7957 C +1 602 882 1808 david.jarand@avisonyoung.com

#### **Kevin Jarand**

D +1 480 423 7950 C +1 602 821 4808 kevin.jarand@avisonyoung.com

# Site plan

# Freestanding retail building for lease 5255 S Central Ave | Phoenix, AZ 85040









Matt Milinovich D +1 480 423 7959 C +1 602 885 9393 **David Jarand**D +1 480 423 7957
C +1 602 882 1808

**Kevin Jarand**D +1 480 423 7950
C +1 602 821 4808



### Location

# Freestanding retail building for lease 5255 S Central Ave | Phoenix, AZ 85040





Matt Milinovich
D +1 480 423 7959
C +1 602 885 9393

**David Jarand**D +1 480 423 7957
C +1 602 882 1808

**Kevin Jarand**D +1 480 423 7950
C +1 602 821 4808



## Demographics

# Freestanding retail building for lease 5255 S Central Ave | Phoenix, AZ 85040



| Population         | 1-mile radius<br><b>21,197</b> | 3-mile radius<br><b>111,867</b> | 5-mile radius<br><b>221,547</b> |
|--------------------|--------------------------------|---------------------------------|---------------------------------|
|                    |