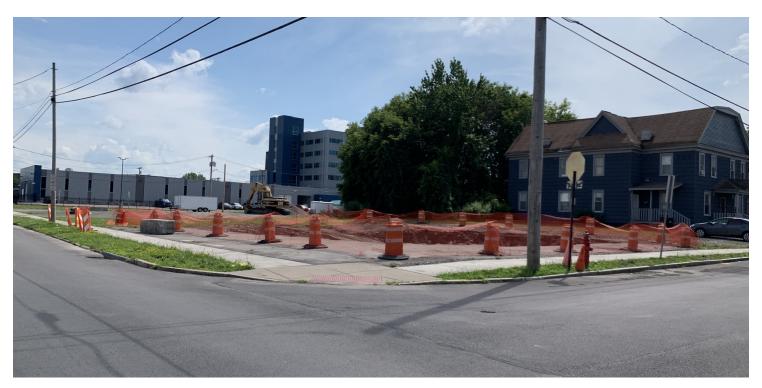

#### PROPERTY DESCRIPTION

Here is an opportunity to lease a new building built to suit your needs. This RARE .67 Acre Site is located in the heart of the City of Syracuse's Southwest Gateway District. It is ideal for Flex, Office, Distribution or Retail. This parcel span's a full block of VanRensselaer Street between Wilkinson and Richmond St. Easy access to major highways. Located just minutes from Downtown Syracuse.

#### PROPERTY HIGHLIGHTS

- New Building Built to Suit Your Needs
- 10,000+/- Square Feet Available
- .67 Acre Corner to Corner Parcel
- Full Block of Van Rensselaer Street
- Easy Highway Access to I81 & 690.
- Minutes From Downtown Syracuse
- The City of Syracuse is the 5th most populous city in New York State.