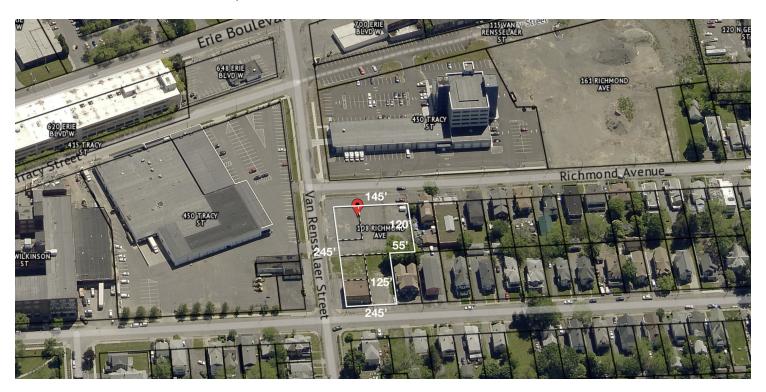

### BUILD TO SUIT- FLEX, RETAIL, OFFICE

125-131 Van Rensselaer Street, Syracuse, NY 13204

#### PROPERTY DESCRIPTION

Here is an opportunity to lease a new building built to suit your needs. This RARE .67 Acre Site is located in the heart of the City of Syracuse's Southwest Gateway District. It is ideal for Flex, Office, Distribution or Retail. This parcel span's a full block of VanRensselaer Street between Wilkinson and Richmond St. Easy access to major highways. Located just minutes from Downtown Syracuse.

#### PROPERTY HIGHLIGHTS

- New Building Built to Suit Your Needs
- 10,000+/- Square Feet Available
- .67 Acre Corner to Corner Parcel
- Full Block of Van Rensselaer Street
- Easy Highway Access to I81 & 690.
- Minutes From Downtown Syracuse
- The City of Syracuse is the 5th most populous city in New York State.