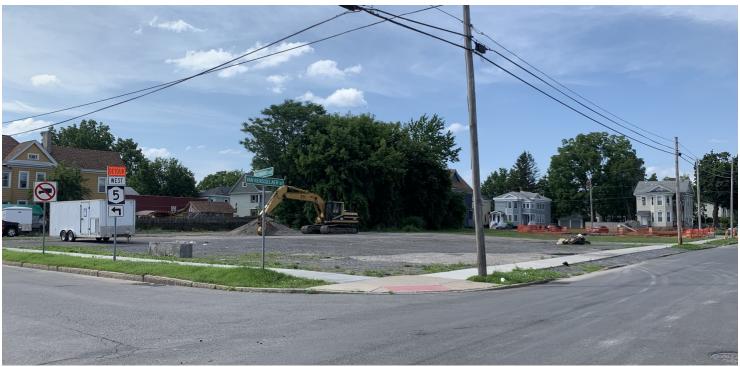

#### PROPERTY DESCRIPTION

Here is an opportunity to lease a new building built to suit your needs. This RARE .67 Acre Site is located in the heart of the City of Syracuse's Southwest Gateway District. It is ideal for Flex, Office, Distribution or Retail. This parcel span's a full block of VanRensselaer Street between Wilkinson and Richmond St. Easy access to major highways. Located just minutes from Downtown Syracuse.

#### PROPERTY HIGHLIGHTS

- New Building Built to Suit Your Needs
- 10,000+/- Square Feet Available
- .67 Acre Corner to Corner Parcel
- Full Block of Van Rensselaer Street
- Easy Highway Access to I81 & 690.
- Minutes From Downtown Syracuse
- The City of Syracuse is the 5th most populous city in New York State.