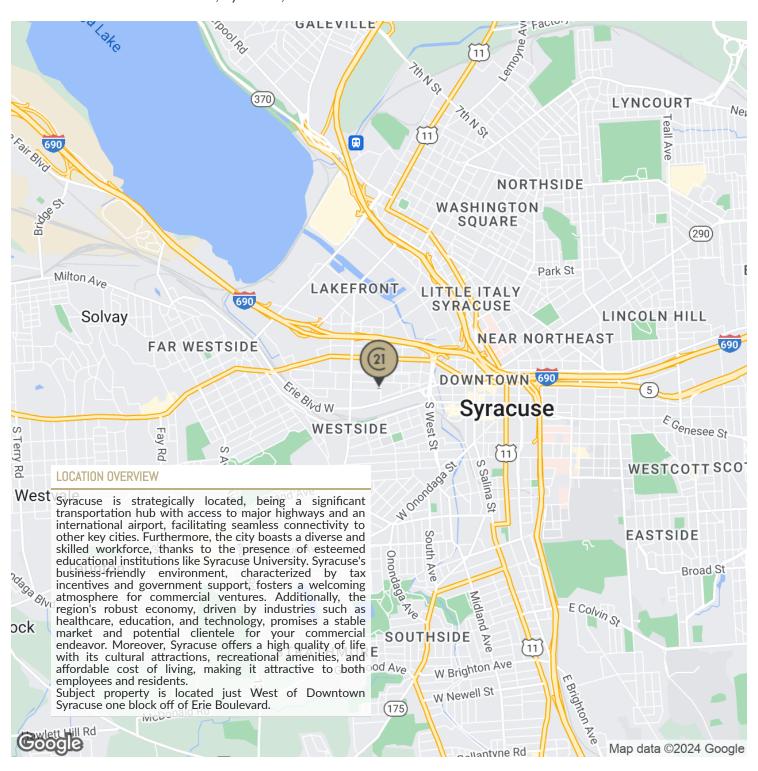

#### PROPERTY DESCRIPTION

Here is an opportunity to lease a new building built to suit your needs. This RARE .67 Acre Site is located in the heart of the City of Syracuse's Southwest Gateway District. It is ideal for Flex, Office, Distribution or Retail. This parcel span's a full block of VanRensselaer Street between Wilkinson and Richmond St. Easy access to major highways. Located just minutes from Downtown Syracuse.

#### PROPERTY HIGHLIGHTS

- New Building Built to Suit Your Needs
- 10,000+/- Square Feet Available
- .67 Acre Corner to Corner Parcel
- Full Block of Van Rensselaer Street
- Easy Highway Access to I81 & 690.
- Minutes From Downtown Syracuse
- The City of Syracuse is the 5th most populous city in New York State.