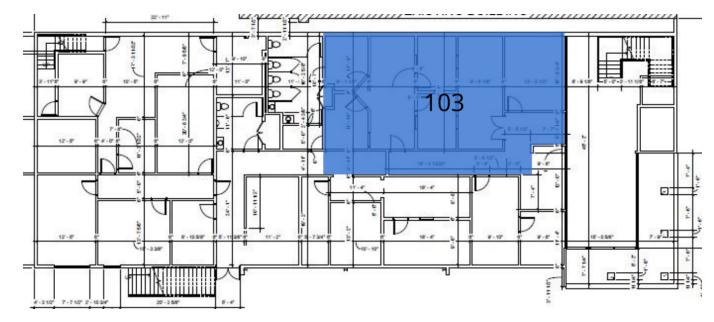

| SPACES | LEASE RATE    | SPACE SIZE |
|--------|---------------|------------|
| 103    | \$20.00 SF/yr | 1,561 SF   |
| 203    | \$16.50 SF/yr | 881 SF     |
| 211    | \$16.50 SF/yr | 432 SF     |
| 215    | \$16.50 SF/yr | 367 SF     |
| 216    | \$16.50 SF/yr | 367 SF     |
| 217    | \$16.50 SF/yr | 363 SF     |

### LEASE INFORMATION

| Lease Type:  |           |          | Full Service   | Lease Term:   | Negotiable              |
|--------------|-----------|----------|----------------|---------------|-------------------------|
| Total Space: |           |          | 363 - 1,561 SF | Lease Rate:   | \$16.50 - \$20.00 SF/yr |
| AVAILABLE S  | SPACES    |          |                |               |                         |
| SUITE        | TENANT    | SIZE     | TYPE           | RATE          | DESCRIPTION             |
| 103          | Available | 1,561 SF | Full Service   | \$20.00 SF/yr | Multi-Office Suite      |