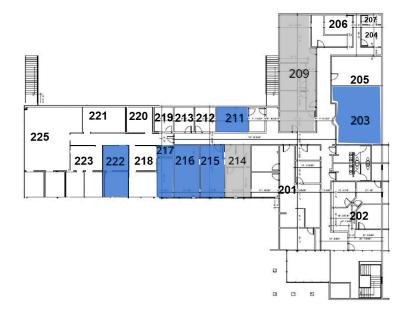

| SPACES | LEASE RATE    | SPACE SIZE |
|--------|---------------|------------|
| 103    | \$20.00 SF/yr | 1,561 SF   |
| 203    | \$16.50 SF/yr | 881 SF     |
| 211    | \$16.50 SF/yr | 432 SF     |
| 215    | \$16.50 SF/yr | 367 SF     |
| 216    | \$16.50 SF/yr | 367 SF     |
| 217    | \$16.50 SF/yr | 363 SF     |

## AVAILABLE SPACES

| SUITE | TENANT    | SIZE   | ТҮРЕ         | RATE          | DESCRIPTION                   |
|-------|-----------|--------|--------------|---------------|-------------------------------|
| 203   | Available | 881 SF | Full Service | \$16.50 SF/yr | Single Executive Office Suite |
| 211   | Available | 432 SF | Full Service | \$16.50 SF/yr | Single Executive Office Suite |
| 215   | Available | 367 SF | Full Service | \$16.50 SF/yr | Single Executive Office Suite |
| 216   | Available | 367 SF | Full Service | \$16.50 SF/yr | Single Executive Office Suite |
| 217   | Available | 363 SF | Full Service | \$16.50 SF/yr | Single Executive Office Suite |
| 222   | Available | 419 SF | Full Service | \$16.50 SF/yr | Single Executive Office Suite |