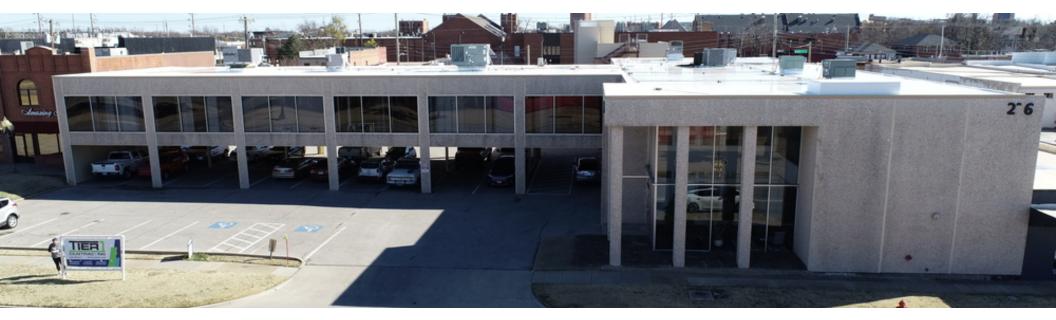

# 226 W Gray St

# 226 W Gray St, Norman, OK 73069

### **PROPERTY DESCRIPTION**

Located on the corner of W Gray St and N Webster Ave. and across from City Hall. There are a variety of office sizes and configurations available including single executive office suites. ADA approved with street signage and fiber optic available. Just a short distance from OU, walking distance to all downtown locations.

#### **PROPERTY HIGHLIGHTS**

- Downstairs & Upstairs Space Available
- Close to Historic Downtown Norman
- Priced to meet your needs!
- ADA approved/elevator access