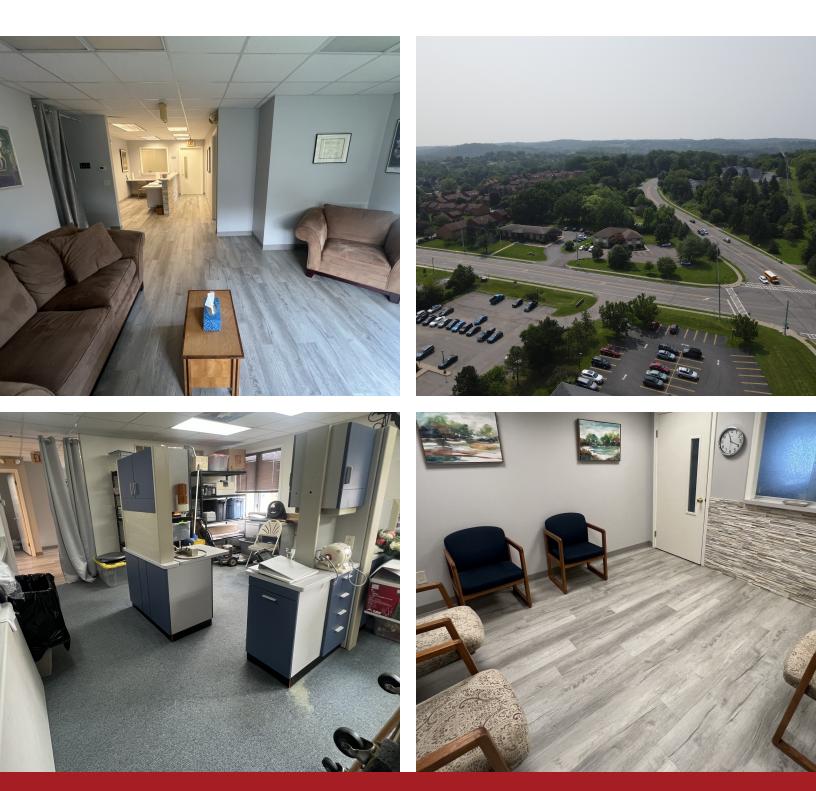

#### **AVAILABLE SPACES**

| SUITE                          | TENANT    | SIZE (SF) | LEASE TYPE | LEASE RATE    | DESCRIPTION                                                                                                                                                                      |
|--------------------------------|-----------|-----------|------------|---------------|----------------------------------------------------------------------------------------------------------------------------------------------------------------------------------|
| Available Space 1              | Available | 900 SF    | Gross      | \$17.50 SF/yr | -                                                                                                                                                                                |
| Available Space 2-Construction | Available | 1,100 SF  | Gross      | \$17.50 SF/yr | Under construction as a<br>medical/processional office, with a<br>reception/waiting area and offices. Space<br>has painted walls, with new flooring to be<br>still be installed. |
| Available Space 3-Furnished    | Available | 1,100 SF  | Gross      | \$17.50 SF/yr | Fully furnished and built out as a<br>medical/processional office, with a<br>reception/waiting area, lab and production<br>area, and private rooms.                              |
| Available Space 4              | Available | 900 SF    | Gross      | \$17.50 SF/yr | Small reception/waiting area with two private exam rooms, kitchenette, and storage space/closet.                                                                                 |