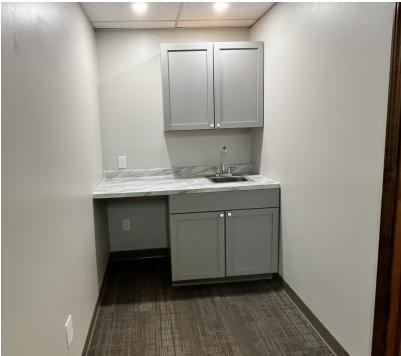

#### **AVAILABLE SPACES**

| SUITE                          | TENANT    | SIZE (SF) | LEASE TYPE | LEASE RATE    | DESCRIPTION                                                                                                                                                                      |
|--------------------------------|-----------|-----------|------------|---------------|----------------------------------------------------------------------------------------------------------------------------------------------------------------------------------|
| Available Space 1              | Available | 900 SF    | Gross      | \$17.50 SF/yr | -                                                                                                                                                                                |
| Available Space 2-Construction | Available | 1,100 SF  | Gross      | \$17.50 SF/yr | Under construction as a<br>medical/processional office, with a<br>reception/waiting area and offices. Space<br>has painted walls, with new flooring to be<br>still be installed. |
| Available Space 3-Furnished    | Available | 1,100 SF  | Gross      | \$17.50 SF/yr | Fully furnished and built out as a<br>medical/processional office, with a<br>reception/waiting area, lab and production<br>area, and private rooms.                              |
| Available Space 4              | Available | 900 SF    | Gross      | \$17.50 SF/yr | Small reception/waiting area with two private exam rooms, kitchenette, and storage space/closet.                                                                                 |