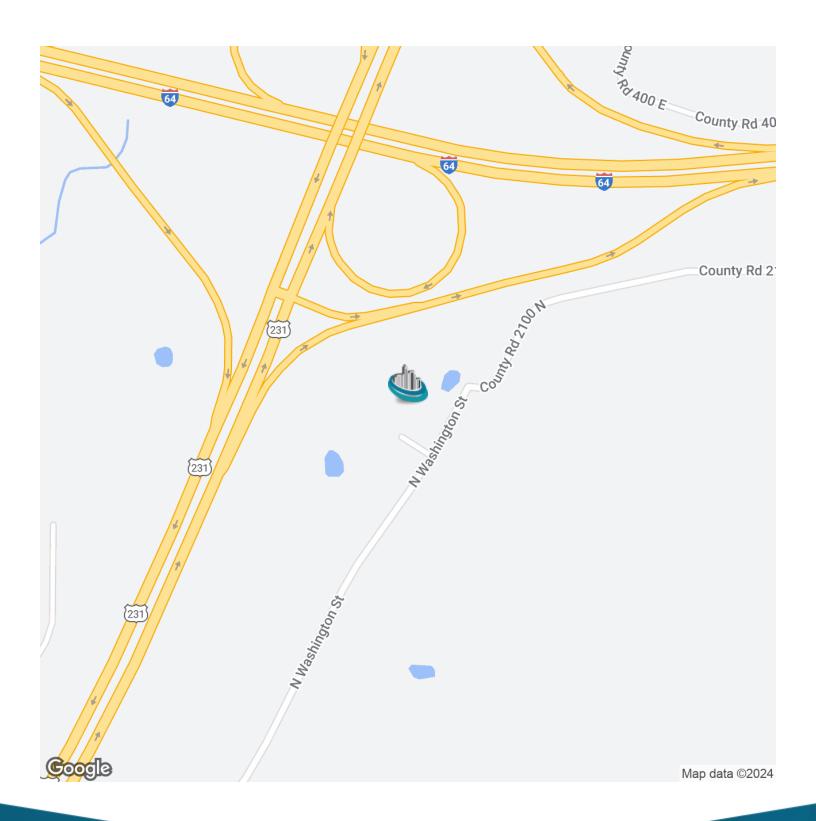

1334 N Washington St, Dale, IN 47523

Additional Photos

1334 N Washington St, Dale, IN 47523

Location Map

1334 N Washington St, Dale, IN 47523

Demographics Map & Report

| POPULATION           | 1 MILE    | 5 MILES   | 10 MILES  |
|----------------------|-----------|-----------|-----------|
| Total Population     | 234       | 4,903     | 22,023    |
| Average Age          | 30.1      | 39.0      | 42.4      |
| Average Age (Male)   | 33.3      | 39.8      | 41.2      |
| Average Age (Female) | 29.5      | 38.8      | 44.4      |
|                      |           |           |           |
| HOUSEHOLDS & INCOME  | 1 MILE    | 5 MILES   | 10 MILES  |
| Total Households     | 91        | 2,116     | 9,495     |
| # of Persons per HH  | 2.6       | 2.3       | 2.3       |
| Average HH Income    | \$65,520  | \$64,541  | \$70,055  |
| Average House Value  | \$142,305 | \$148,963 | \$156,340 |
| 0000 4 0 1.0 14.001  |           |           |           |