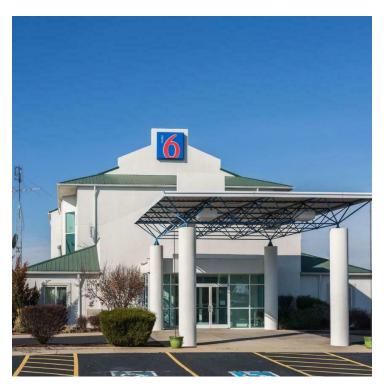

1334 N Washington St, Dale, IN 47523

Additional Photos

1334 N Washington St, Dale, IN 47523

Location Map

1334 N Washington St, Dale, IN 47523

Demographics Map & Report

| POPULATION           | 1 MILE    | 5 MILES   | 10 MILES  |
|----------------------|-----------|-----------|-----------|
| Total Population     | 234       | 4,903     | 22,023    |
| Average Age          | 30.1      | 39.0      | 42.4      |
| Average Age (Male)   | 33.3      | 39.8      | 41.2      |
| Average Age (Female) | 29.5      | 38.8      | 44.4      |
|                      |           |           |           |
| HOUSEHOLDS & INCOME  | 1 MILE    | 5 MILES   | 10 MILES  |
| Total Households     | 91        | 2,116     | 9,495     |
| # of Persons per HH  | 2.6       | 2.3       | 2.3       |
| Average HH Income    | \$65,520  | \$64,541  | \$70,055  |
| Average House Value  | \$142,305 | \$148,963 | \$156,340 |
| 0000 4 0 1.0 14.001  |           |           |           |