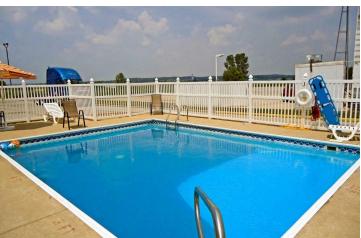

1334 N Washington St, Dale, IN 47523

Additional Photos

1334 N Washington St, Dale, IN 47523

Location Map

1334 N Washington St, Dale, IN 47523

Demographics Map & Report

| POPULATION           | 1 MILE    | 5 MILES   | 10 MILES  |
|----------------------|-----------|-----------|-----------|
| Total Population     | 234       | 4,903     | 22,023    |
| Average Age          | 30.1      | 39.0      | 42.4      |
| Average Age (Male)   | 33.3      | 39.8      | 41.2      |
| Average Age (Female) | 29.5      | 38.8      | 44.4      |
|                      |           |           |           |
| HOUSEHOLDS & INCOME  | 1 MILE    | 5 MILES   | 10 MILES  |
| Total Households     | 91        | 2,116     | 9,495     |
| # of Persons per HH  | 2.6       | 2.3       | 2.3       |
| Average HH Income    | \$65,520  | \$64,541  | \$70,055  |
| Average House Value  | \$142,305 | \$148,963 | \$156,340 |
| 0000 4 0 1.0 14.001  |           |           |           |