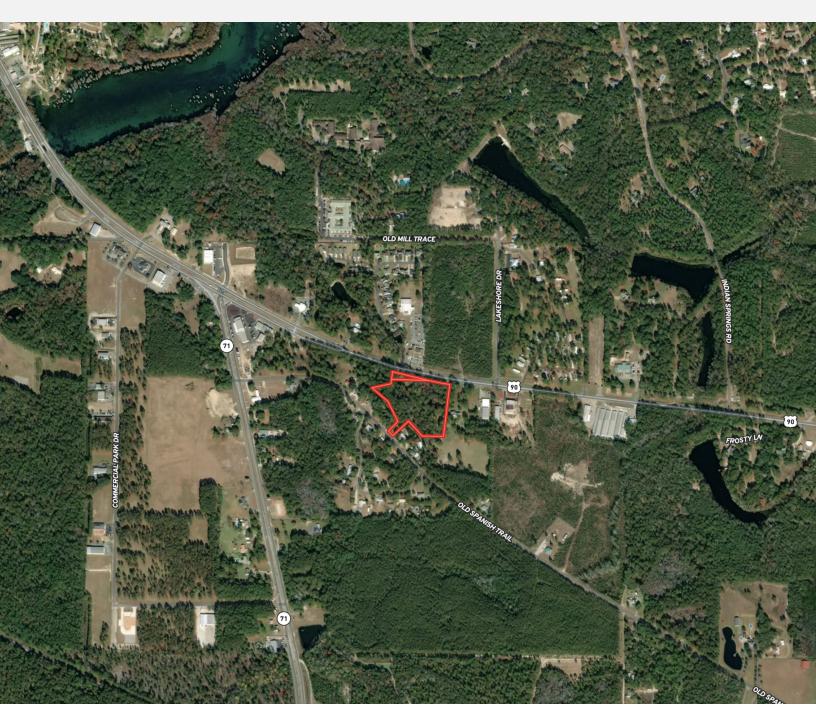

### **PROPERTY OVERVIEW**

Strategically positioned on the east end of Marianna, this expansive 6.63-acre commercial highway land enjoys prime exposure on the high-traffic area of Hwy 90, making it an ideal investment. Just 2 miles north of I-10, this location provides easy access to major routes, attracting a constant flow of potential customers and clients. With 6.63 acres of versatile land, this property offers a blank canvas for various commercial ventures, including retail centers, office complexes, and more.

### **OFFERING SUMMARY**

| <b>Listing Price</b> | \$195,000                      |
|----------------------|--------------------------------|
| Acres                | 6.63 Acres                     |
| Price Per            | \$29,412                       |
| Acre                 |                                |
| County               | Jackson                        |
| Zoning               | Commercial Highway             |
| Utilities            | Water, sewer & electric at the |
|                      | road.                          |
| Parcel IDs           | 13-4N-10-0000-0470-0100 &      |
|                      | 13-4N-10-0000-0170-0000        |
| Coordinates          | 30.6992392, -86.7915335        |
| Real Estate          | \$576.00                       |