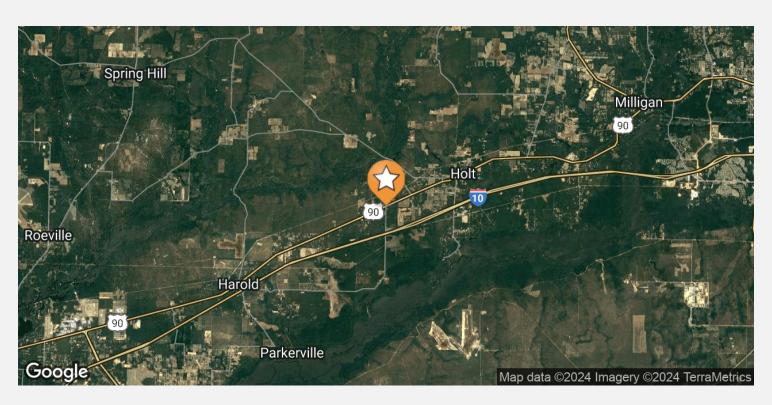

### **PROPERTY OVERVIEW**

Strategically positioned on the east end of Marianna, this expansive 6.63-acre commercial highway land enjoys prime exposure on the high-traffic area of Hwy 90, making it an ideal investment. Just 2 miles north of I-10, this location provides easy access to major routes, attracting a constant flow of potential customers and clients. With 6.63 acres of versatile land, this property offers a blank canvas for various commercial ventures, including retail centers, office complexes, and more.