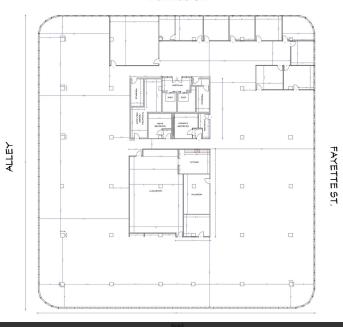

## **AVAILABLE SPACES**

| SUITE                | SIZE (SF) | LEASE RATE    | DESCRIPTION                                                                                                                                                                          |
|----------------------|-----------|---------------|--------------------------------------------------------------------------------------------------------------------------------------------------------------------------------------|
| 1st Floor            | 2,118 SF  | \$11.00 SF/yr | 2 offices, work room & open area                                                                                                                                                     |
| 8th Floor            | 27,560 SF | \$11.00 SF/yr | Will divide. Additional space available at no charge. Useful for storage, computer room or dedicated conference room. Existing cubicles/furniture (will remove if not wanted/needed) |
| 9th Floor (2,392 sf) | 2,392 SF  | \$11.00 SF/yr | 3 offices & open office area                                                                                                                                                         |

222 NE MONROE STREET, PEORIA, IL 61602

**REGENCY PLAZA** 

1st Floor (2,118 sq. ft.)

9th Floor (2,392 sq. ft.)

### MONROE ST.

8th Floor (27,560 sq. ft.)

JASON MILLER jason@maloofcom.com **ZAC MALOOF** zac@maloofcom.com

222 NE MONROE STREET, PEORIA, IL 61602

**REGENCY PLAZA** 

ZAC MALOOF zac@maloofcom.com