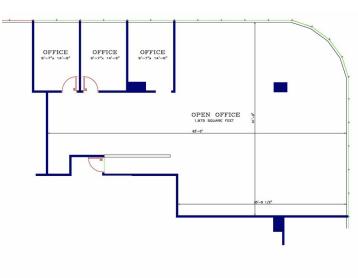

## **AVAILABLE SPACES**

| SUITE                | SIZE (SF) | LEASE RATE    | DESCRIPTION                                                                                                                                                                          |
|----------------------|-----------|---------------|--------------------------------------------------------------------------------------------------------------------------------------------------------------------------------------|
| 1st Floor            | 2,118 SF  | \$11.00 SF/yr | 2 offices, work room & open area                                                                                                                                                     |
| 8th Floor            | 27,560 SF | \$11.00 SF/yr | Will divide. Additional space available at no charge. Useful for storage, computer room or dedicated conference room. Existing cubicles/furniture (will remove if not wanted/needed) |
| 9th Floor (2,392 sf) | 2,392 SF  | \$11.00 SF/yr | 3 offices & open office area                                                                                                                                                         |

### MONROE ST.

8th Floor (27,560 sq. ft.)

JASON MILLER jason@maloofcom.com **ZAC MALOOF** zac@maloofcom.com

222 NE MONROE STREET, PEORIA, IL 61602

**REGENCY PLAZA** 

ZAC MALOOF zac@maloofcom.com