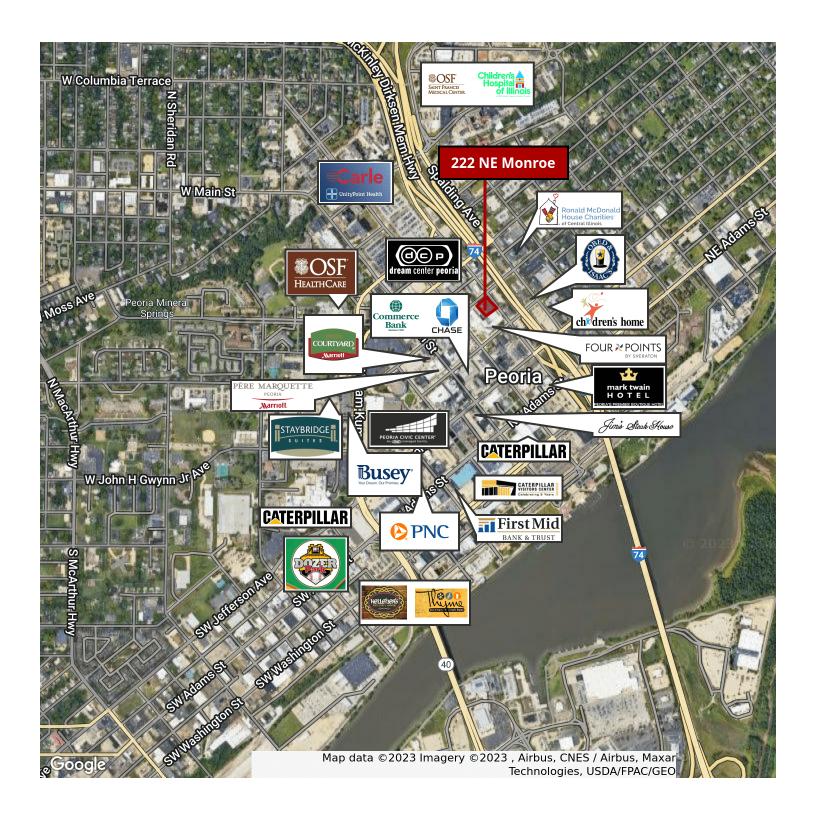

### **LOCATION DESCRIPTION**

This commercial real estate opportunity is located in Peoria's Central Business District downtown. This location provides immediate access to Interstate 74.

With beautiful river views and picturesque cityscapes, this building is in the middle of the action. Sitting directly across from the Four Points by Sheraton, this building has nearby amenities of nearly every kind.

From food to lodging to transportation, this opportunity is well positioned.