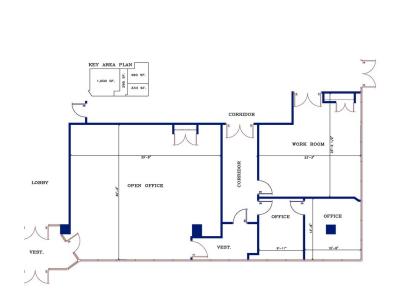

## **AVAILABLE SPACES**

| SUITE                | SIZE (SF) | LEASE RATE    | DESCRIPTION                                                                                                                                                                          |
|----------------------|-----------|---------------|--------------------------------------------------------------------------------------------------------------------------------------------------------------------------------------|
| 1st Floor            | 2,118 SF  | \$11.00 SF/yr | 2 offices, work room & open area                                                                                                                                                     |
| 8th Floor            | 27,560 SF | \$11.00 SF/yr | Will divide. Additional space available at no charge. Useful for storage, computer room or dedicated conference room. Existing cubicles/furniture (will remove if not wanted/needed) |
| 9th Floor (2,392 sf) | 2,392 SF  | \$11.00 SF/yr | 3 offices & open office area                                                                                                                                                         |

222 NE MONROE STREET, PEORIA, IL 61602

**REGENCY PLAZA** 

1st Floor (2,118 sq. ft.)

9th Floor (2,392 sq. ft.)