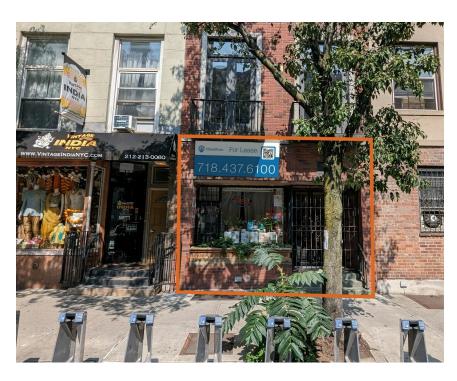

### FOR LEASE | RETAIL/OFFICE SPACE 600 SF | 134 Lexington Ave | Prime Retail/Office Space for Lease

134 Lexington Avenue, New York, NY 10016

Shlomi Bagdadi 718.437.6100 sb@tristatecr.com

718.437.6100 x110 Avi.A@TriStateCR.com



## 600 SF | 134 Lexington Ave | Prime Retail/Office Space for Lease

134 Lexington Avenue, New York, NY 10016



#### **Executive Summary**



#### **OFFERING SUMMARY**

Lease Rate: Call: 718-437-6100

Available SF: 600 SF

Building Size: 3,982 SF

Lot Size: 1,320 SF

Zoning: C6-2A

#### **PROPERTY OVERVIEW**

Retail/office space in a prime, high-traffic location 500 SF Lower-level space with backyard access is optionally available

#### **LOCATION OVERVIEW**

Located in the Kips Bay neighborhood between E 28th & E 29th St. Close to a plethora of high-traffic brands and plenty of easy means of commute.

Nearest Transit: 4 & 6 lines at 28th St and M102 & M101 bus lines.

Nearby tenants include Whole Foods Market, McDonald's, Dunkin', Felix Roasting Co., Chick-fil-A, Starbucks, Chipotle Mexican Grill, Capital One Bank, Walgreens Pharmacy, Trader Joe's, Popeyes Louisiana Kitchen, Chase Bank, CAVA, Wingstop, and more!





#### **A