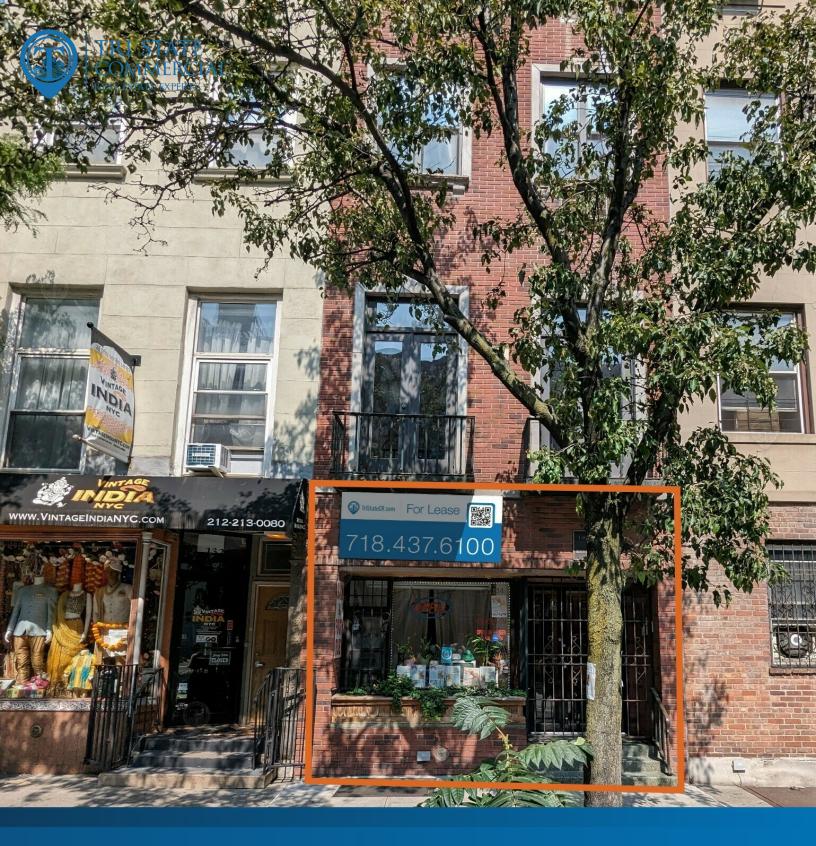

### FOR LEASE | RETAIL/OFFICE SPACE 600 SF | 134 Lexington Ave | Prime Retail/Office Space for Lease

134 Lexington Avenue, New York, NY 10016

Shlomi Bagdadi 718.437.6100 sb@tristatecr.com

718.437.6100 x110 Avi.A@TriStateCR.com

## 600 SF | 134 Lexington Ave | Prime Retail/Office Space for Lease

134 Lexington Avenue, New York, NY 10016

#### **PROPERTY OVERVIEW**

Retail/office space in a prime, high-traffic location 500 SF Lower-level space with backyard access is optionally available

#### **LOCATION OVERVIEW**

Located in the Kips Bay neighborhood between E 28th & E 29th St. Close to a plethora of high-traffic brands and plenty of easy means of commute.

Nearest Transit: 4 & 6 lines at 28th St and M102 & M101 bus lines.