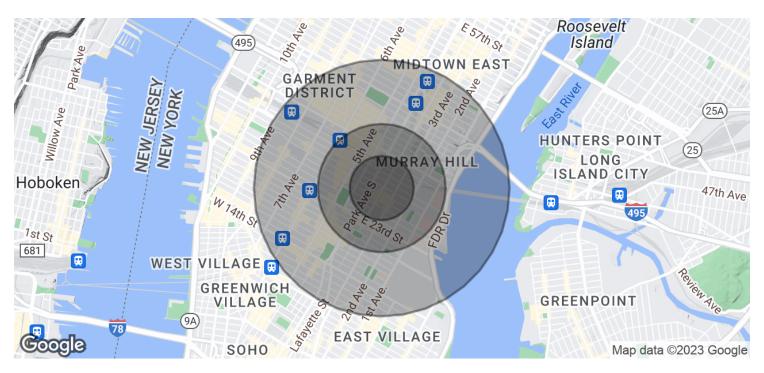

### Demographics Map & Report

| POPULATION                           | 0.25 MILES               | 0.5 MILES               | 1 MILE                |
|--------------------------------------|--------------------------|-------------------------|-----------------------|
| Total Population                     | 20,618                   | 69,535                  | 206,915               |
| Average Age                          | 34.2                     | 36.3                    | 37.2                  |
| Average Age (Male)                   | 35.1                     | 35.9                    | 37.2                  |
| Average Age (Female)                 | 36.1                     | 36.6                    | 37.3                  |
|                                      |                          |                         |                       |
|                                      |                          |                         |                       |
| HOUSEHOLDS & INCOME                  | 0.25 MILES               | 0.5 MILES               | 1 MILE                |
| HOUSEHOLDS & INCOME Total Households | <b>0.25 MILES</b> 13,343 | <b>0.5 MILES</b> 44,777 | <b>1 MILE</b> 128,685 |
|                                      |                          |                         |                       |
| Total Households                     | 13,343                   | 44,777                  | 128,685               |

<sup>\*</sup> Demographic data derived from 2020 ACS - US Census