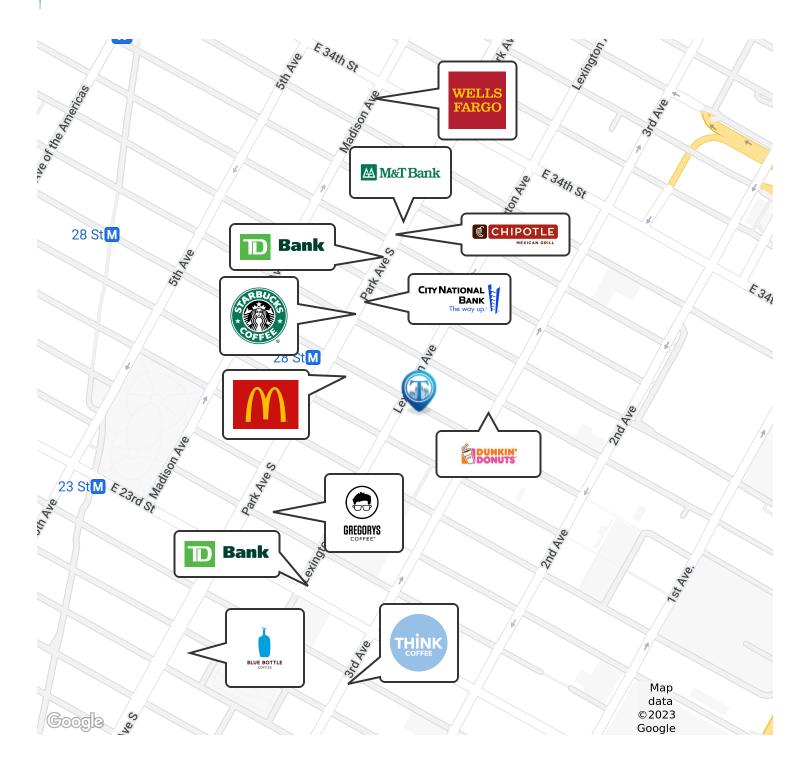

### Retailer Map

Nearby tenants include Whole Foods Market, McDonald's, Dunkin', Felix Roasting Co., Chick-fil-A, Starbucks, Chipotle Mexican Grill, Capital One Bank, Walgreens Pharmacy, Trader Joe's, Popeyes Louisiana Kitchen, Chase Bank, CAVA, Wingstop, and more!