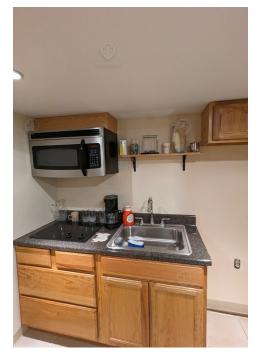

Y**

Lease Rate: Call: 718-437-6100

Available SF: 600 SF

Building Size: 3,982 SF

Lot Size: 1,320 SF

Zoning: C6-2A

#### **PROPERTY OVERVIEW**

Retail/office space in a prime, high-traffic location 500 SF Lower-level space with backyard access is optionally available

#### **LOCATION OVERVIEW**

Located in the Kips Bay neighborhood between E 28th & E 29th St. Close to a plethora of high-traffic brands and plenty of easy means of commute.

Nearest Transit: 4 & 6 lines at 28th St and M102 & M101 bus lines.

Nearby tenants include Whole Foods Market, McDonald's, Dunkin', Felix Roasting Co., Chick-fil-A, Starbucks, Chipotle Mexican Grill, Capital One Bank, Walgreens Pharmacy, Trader Joe's, Popeyes Louisiana Kitchen, Chase Bank, CAVA, Wingstop, and more!





#### **Additional Photos**















### Location Map







### Demographics Map & Report



| POPULATION                           | 0.25 MILES               | 0.5 MILES               | 1 MILE                |
|--------------------------------------|--------------------------|-------------------------|-----------------------|
| Total Population                     | 20,618                   | 69,535                  | 206,915               |
| Average Age                          | 34.2                     | 36.3                    | 37.2                  |
| Average Age (Male)                   | 35.1                     | 35.9                    | 37.2                  |
| Average Age (Female)                 | 36.1                     | 36.6                    | 37.3                  |
|