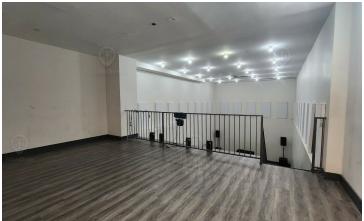

#### **OFFERING SUMMARY**

Lease Rate: Call: 718 437 6100

Available SF: 2.600 SF

Building Size: 3,038 SF

Lot Size: 2.250 SF

Zoning: R7A

#### **PROPERTY OVERVIEW**

Glass frontage Renovated space

25 ft ceilings Mezzanine

2 bathrooms

#### **LOCATION OVERVIEW**

Located in the vibrant Williamsburg neighborhood of Brooklyn, close to many trendy, high-traffic brands along with multiple means of commute.

Nearest Transit: G & L lines at Metropolitan Av & Lorimer St. and Q59 & Q54 bus lines.

Nearby tenants include Barcade, Starbucks, Think Coffee, Dunkin', Alligator Lounge, 787 Coffee, Walgreens, Verizon, Papa John's Pizza, Carmine's, Bagelsmith, Brooklyn Roasting Company, McDonald's, Chase Bank, Taco Bell, Subway, DeStefano's Steakhouse, and more!





#### **Additional Photos**

















### **Location Map**







### Demographics Map & Report



| POPULATION           | 0.25 MILES | 0.5 MILES | 1 MILE    |
|----------------------|------------|-----------|-----------|
| Total Population     | 12,572     | 47,772    | 170,650   |
| Average Age          | 32.4       | 33.3      | 29.3      |
| Average Age (Male)   | 32.2       | 32.3      | 28.2      |
| Average Age (Female) | 34.0       | 35.2      | 31.3      |
|                      |            |           |           |
| HOUSEHOLDS & INCOME  | 0.25 MILES | 0.5 MILES | 1 MILE    |
| Total Households     | 5,794      | 22,071    | 69,785    |
| # of Persons per HH  | 2.2        | 2.2       | 2.4       |
| Average HH Income    | \$111,583  | \$103,098 | \$103,075 |
|                      | \$605,467  | \$632