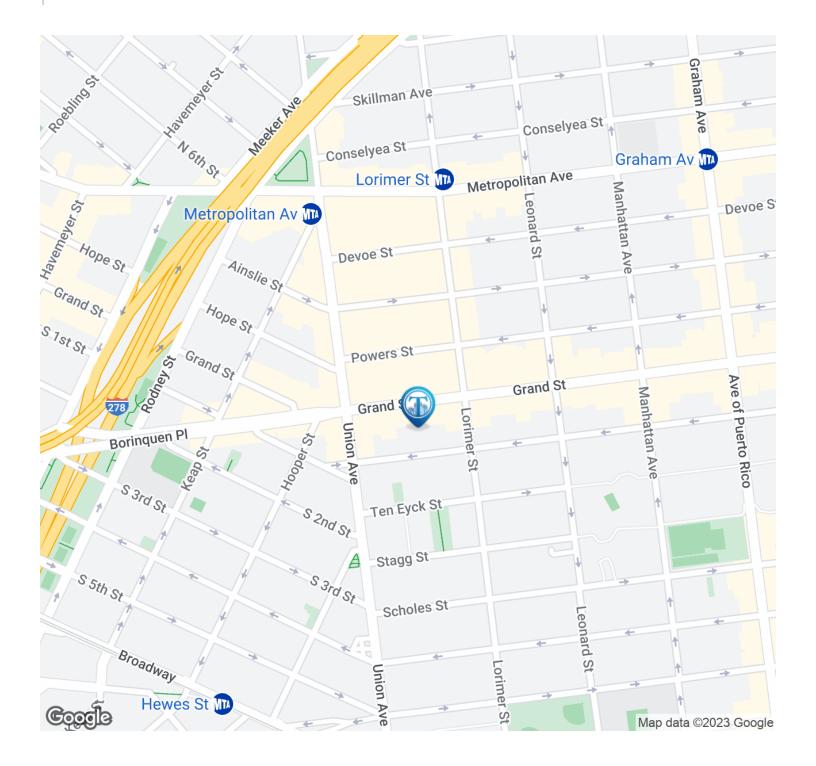

Rate: Call: 718 437 6100

Available SF: 2.600 SF

Building Size: 3,038 SF

Lot Size: 2.250 SF

Zoning: R7A

#### **PROPERTY OVERVIEW**

Glass frontage Renovated space

25 ft ceilings Mezzanine

2 bathrooms

#### **LOCATION OVERVIEW**

Located in the vibrant Williamsburg neighborhood of Brooklyn, close to many trendy, high-traffic brands along with multiple means of commute.

Nearest Transit: G & L lines at Metropolitan Av & Lorimer St. and Q59 & Q54 bus lines.

Nearby tenants include Barcade, Starbucks, Think Coffee, Dunkin', Alligator Lounge, 787 Coffee, Walgreens, Verizon, Papa John's Pizza, Carmine's, Bagelsmith, Brooklyn Roasting Company, McDonald's, Chase Bank, Taco Bell, Subway, DeStefano's Steakhouse, and more!





#### **Additional Photos**

















### **Location Map**







### Demographics Map & Report



| POPULATION           | 0.25 MILES | 0.5 MILES | 1 MILE    |
|----------------------|------------|-----------|-----------|
| Total Population     | 12,572     | 47,772    | 170,650   |
| Average Age          | 32.4       | 33.3      | 29.3      |
| Average Age (Male)   | 32.2       | 32.3      | 28.2      |
| Average Age (Female) | 34.0       | 35.2      | 31.3      |
|                      |            |           |           |
| HOUSEHOLDS & INCOME  | 0.25 MILES | 0.5 MILES | 1 MILE    |
| Total Households     | 5,794      | 22,071    | 69,785    |
| # of Persons per HH  | 2.2        | 2.2       | 2.4       |
| Average HH Income    | \$111,583  | \$103,098 | \$103,075 |
|                      | \$605,467  | \$632,864 | \$622,267 |

<sup>\*</sup> De