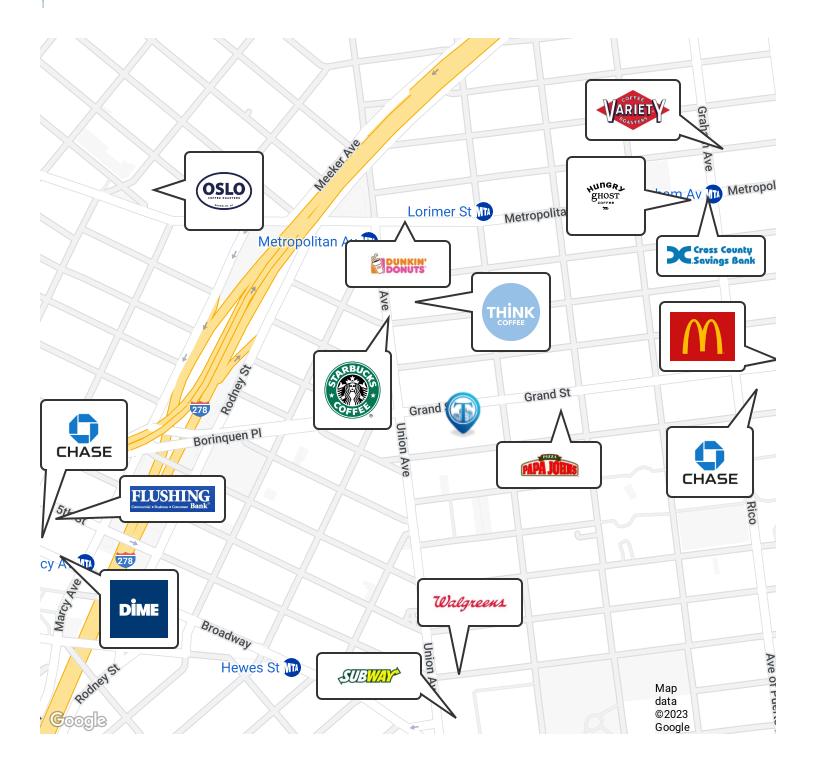

Nearby tenants include Barcade, Starbucks, Think Coffee, Dunkin', Alligator Lounge, 787 Coffee, Walgreens, Verizon, Papa John's Pizza, Carmine's, Bagelsmith, Brooklyn Roasting Company, McDonald's, Chase Bank, Taco Bell, Subway, DeStefano's Steakhouse, and more!

### Retailer Map