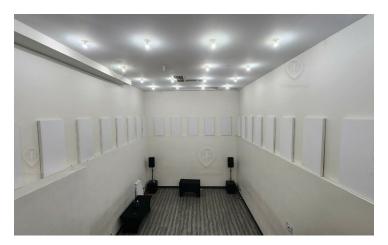

**



#### **OFFERING SUMMARY**

Lease Rate: Call: 718 437 6100

Available SF: 2.600 SF

Building Size: 3,038 SF

Lot Size: 2.250 SF

Zoning: R7A

#### **PROPERTY OVERVIEW**

Glass frontage Renovated space

25 ft ceilings Mezzanine

2 bathrooms

#### **LOCATION OVERVIEW**

Located in the vibrant Williamsburg neighborhood of Brooklyn, close to many trendy, high-traffic brands along with multiple means of commute.

Nearest Transit: G & L lines at Metropolitan Av & Lorimer St. and Q59 & Q54 bus lines.

Nearby tenants include Barcade, Starbucks, Think Coffee, Dunkin', Alligator Lounge, 787 Coffee, Walgreens, Verizon, Papa John's Pizza, Carmine's, Bagelsmith, Brooklyn Roasting Company, McDonald's, Chase Bank, Taco Bell, Subway, DeStefano's Steakhouse, and more!





#### **Additional Photos**

















### **Location Map**







### Demographics Map & Report



| POPULATION           | 0.25 MILES | 0.5 MILES | 1 MILE    |
|----------------------|------------|-----------|-----------|
| Total Population     | 12,572     | 47,772    | 170,650   |
| Average Age          | 32.4       | 33.3      | 29.3      |
| Average Age (Male)   | 32.2       | 32.3      | 28.2      |
| Average Age (Female) | 34.0       | 35.2      | 31.3      |
|                      |            |           |           |
| HOUSEHOLDS & INCOME  | 0.25 MILES | 0.5 MILES | 1 MILE    |
| Total Households     | 5,794      | 22,071    | 69,785    |
| # of Persons per HH  | 2.2        | 2.2       | 2.4       |
| Average HH Income    | \$111,583  | \$103,098 | \$103,075 |
|                      | \$605,467  | \$6