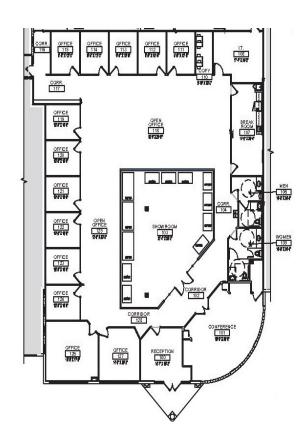

#### PROPERTY SUMMARY

#### OFFERING SUMMARY

| AVAILABLE SF: | 7,500 SF               |
|---------------|------------------------|
| MARKET:       | Weston                 |
| SUBMARKET:    | Southwest<br>Broward   |
| PARKING:      | 4:1,000                |
| LEASE RATE:   | \$15.95 SF/yr<br>(NNN) |
| CAM:          | \$10.64/PSF            |

#### PROPERTY HIGHLIGHTS

- · Building signage.
- Attractive lobby entrance.
- Extensive interior glass.
- · Perimeter offices with open space.
- Large training/conference room.
- IT room with separate AC thermostat
- Full kitchen and two (2) restrooms
- Electric in slab. Utilities to building are underground.
- · Medical use approved.
- Available July 1, 2024.