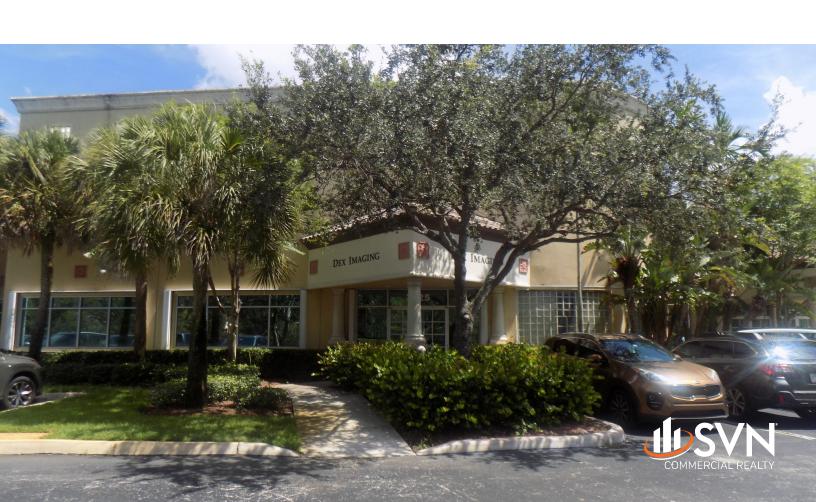

#### **PROPERTY OVERVIEW**

Weston Professional Center (WPC) is one of the finest Class A single story office buildings with the lowest CAM in Weston. Located off Royal Palm Parkway, and across the street from the Marriott Courtyard, WPC stands out as an excellent choice for those seeking a pleasant environment to enhance their business operations.

#### PROPERTY HIGHLIGHTS

- · Building signage.
- Attractive lobby entrance.
- Extensive interior glass.
- · Perimeter offices with open space.
- Large training/conference room.
- IT room with separate AC thermostat
- Full kitchen and two (2) restrooms
- Electric in slab. Utilities to building are underground.
- · Medical use approved.
- Available July 1, 2024.