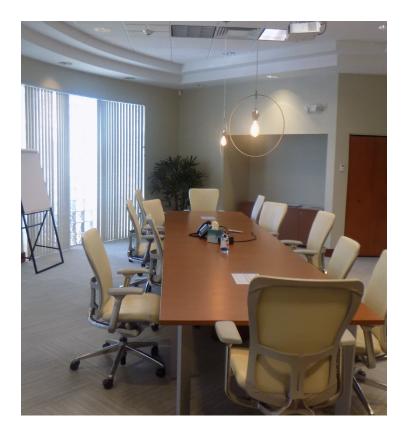

#### PROPERTY HIGHLIGHTS

- · Building signage.
- Attractive lobby entrance.
- Extensive interior glass.
- · Perimeter offices with open space.
- Large training/conference room.
- IT room with separate AC thermostat
- Full kitchen and two (2) restrooms
- Electric in slab. Utilities to building are underground.
- · Medical use approved.
- Available July 1, 2024.