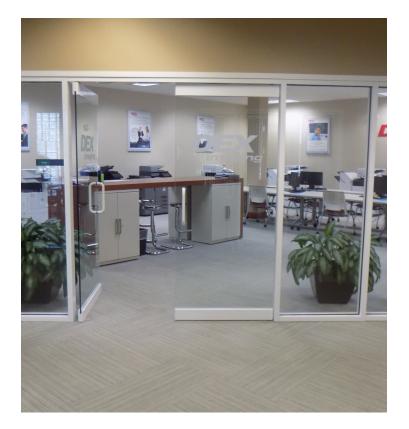

#### PROPERTY HIGHLIGHTS

- · Building signage.
- Attractive lobby entrance.
- Extensive interior glass.
- · Perimeter offices with open space.
- Large training/conference room.
- IT room with separate AC thermostat
- Full kitchen and two (2) restrooms
- Electric in slab. Utilities to building are underground.
- · Medical use approved.
- Available July 1, 2024.