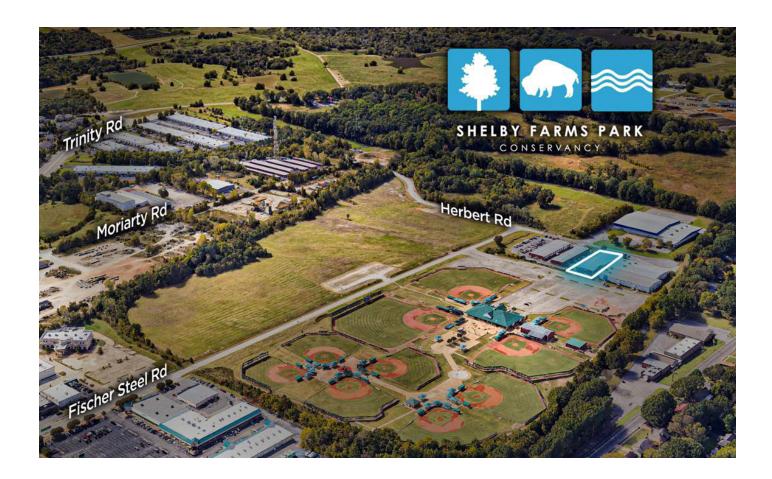

OVA CLUB

HUNTERS

HOLLOW SOUTH

193

And Legight Lagrange Rd

Macon R

Saig

Map data ©2024 Google

For more information:

#### Brian Califf, CCIM

901 526 3100 • bcaliff@saigcompany.com

NAI Saig Company 6263 Poplar Avenue Suite 150, Memphis, TN 38119 901 526 3100

saigcompany.com

NO WARRANTY OR REPRESENTATION, EXPRESS OR IMPLIED, IS MADE AS TO THE ACCURACY OF THE INFORMATION CONTAINED HEREIN, AND THE SAME IS SUBMITTED SUBJECT TO ERRORS, OMISSIONS, CHANGE OF PRICE, RENTAL OR OTHER CONDITIONS, PRIOR SALE, LEASE OR FINANCING, OR WITHDRAWAL WITHOUT NOTICE, AND OF ANY SPECIAL LISTING CONDITIONS IMPOSED BY OUR PRINCIPALS NO WARRANTIES OR REPRESENTATIONS ARE MADE AS TO THE CONDITION OF THE PROPERTY OR ANY HAZARDS CONTAINED THEREIN ARE ANY TO BE IMPLIED.

# Aerial Map































## Floor Plan



#### FLOOR PLAN

14,700 SF SCALE: 1/16" = 1'-0" PRINT ON 11X17 FOR ACCURATE SCALE