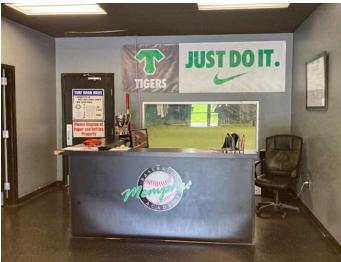

#### **Property Features**

• 14,700 SF

• Sale Price: \$1,300,000

• Asking rent per SF per year: \$7.35 MG

• Acreage 0.67 acres

Zoning IH - Heavy Industrial

Construction type: Metal & brick

· Insulated walls and ceiling in training area

• Multiple grade-level doors

Roof: Pitched / metal

• Clear height: 12'2" - 15'2"

• 6 parking spots in front & 30 located at rear of property

Located in Cordova

CORDOVA CLUB

HUNTERS

HOLLOW SOUTH