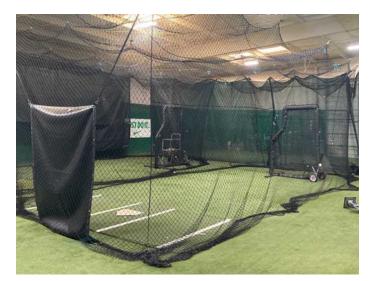

#### **Property Features**

• 14,700 SF

• Sale Price: \$1,300,000

• Asking rent per SF per year: \$7.35 MG

• Acreage 0.67 acres

Zoning IH - Heavy Industrial

Construction type: Metal & brick

· Insulated walls and ceiling in training area

• Multiple grade-level doors

Roof: Pitched / metal

• Clear height: 12'2" - 15'2"

• 6 parking spots in front & 30 located at rear of property

Located in Cordova

CORDOVA CLUB

HUNTERS

HOLLOW SOUTH