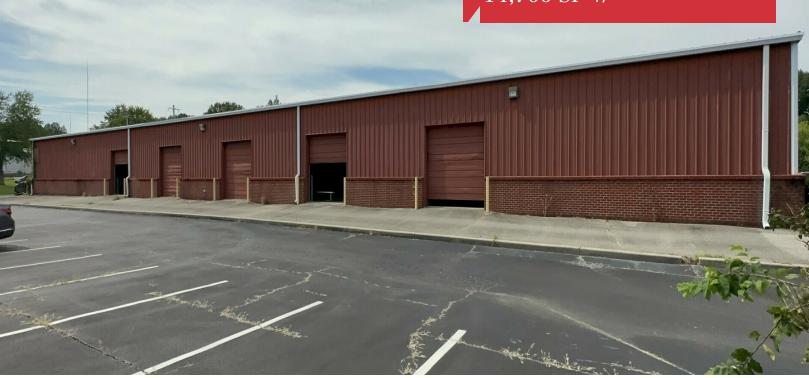

For Lease or Sale

Flex
14,700 SF +/-

#### **Property Features**

• 14,700 SF

• Sale Price: \$1,300,000

• Asking rent per SF per year: \$7.35 MG

• Acreage 0.67 acres

Zoning IH - Heavy Industrial

Construction type: Metal & brick

· Insulated walls and ceiling in training area

• Multiple grade-level doors

Roof: Pitched / metal

• Clear height: 12'2" - 15'2"

• 6 parking spots in front & 30 located at rear of property

Located in Cordova

CORDOVA CLUB

HUNTERS

HOLLOW SOUTH