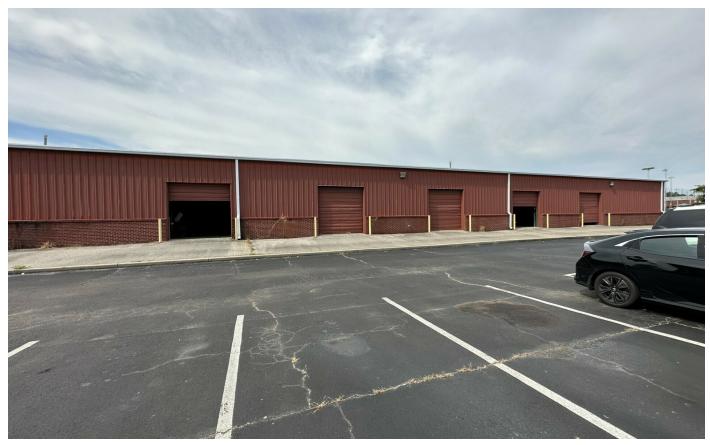

For Lease or Sale

Flex
14,700 SF +/-

## 860 Herbert Road

Memphis, Tennessee 38018

#### **Property Features**

• 14,700 SF

• Sale Price: \$1,300,000

• Asking rent per SF per year: \$7.35 MG

• Acreage 0.67 acres

Zoning IH - Heavy Industrial

Construction type: Metal & brick

· Insulated walls and ceiling in training area

• Multiple grade-level doors

Roof: Pitched / metal

• Clear height: 12'2" - 15'2"

• 6 parking spots in front & 30 located at rear of property

Located in Cordova

CORDOVA CLUB

HUNTERS

HOLLOW SOUTH