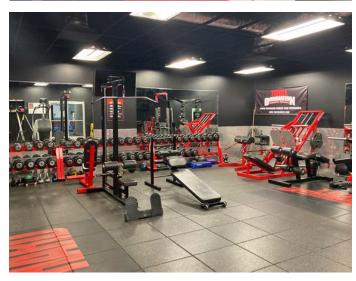

#### **Property Features**

• 14,700 SF

• Sale Price: \$1,300,000

• Asking rent per SF per year: \$7.35 MG

• Acreage 0.67 acres

Zoning IH - Heavy Industrial

Construction type: Metal & brick

· Insulated walls and ceiling in training area

• Multiple grade-level doors

Roof: Pitched / metal

• Clear height: 12'2" - 15'2"

• 6 parking spots in front & 30 located at rear of property

Located in Cordova

CORDOVA CLUB

HUNTERS

HOLLOW SOUTH