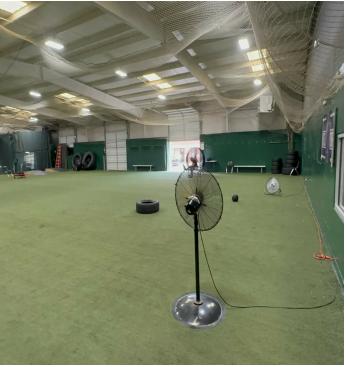

#### **Property Features**

• 14,700 SF

• Sale Price: \$1,300,000

• Asking rent per SF per year: \$7.35 MG

• Acreage 0.67 acres

Zoning IH - Heavy Industrial

Construction type: Metal & brick

· Insulated walls and ceiling in training area

• Multiple grade-level doors

Roof: Pitched / metal

• Clear height: 12'2" - 15'2"

• 6 parking spots in front & 30 located at rear of property

Located in Cordova

CORDOVA CLUB

HUNTERS

HOLLOW SOUTH