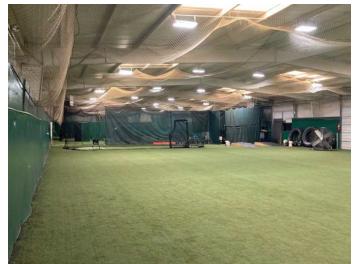

#### **Property Features**

• 14,700 SF

• Sale Price: \$1,300,000

• Asking rent per SF per year: \$7.35 MG

• Acreage 0.67 acres

Zoning IH - Heavy Industrial

Construction type: Metal & brick

· Insulated walls and ceiling in training area

• Multiple grade-level doors

Roof: Pitched / metal

• Clear height: 12'2" - 15'2"

• 6 parking spots in front & 30 located at rear of property

Located in Cordova

CORDOVA CLUB

HUNTERS

HOLLOW SOUTH