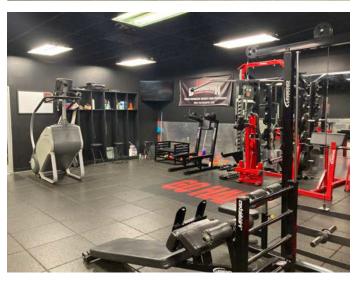

#### **Property Features**

• 14,700 SF

• Sale Price: \$1,300,000

• Asking rent per SF per year: \$7.35 MG

• Acreage 0.67 acres

Zoning IH - Heavy Industrial

Construction type: Metal & brick

· Insulated walls and ceiling in training area