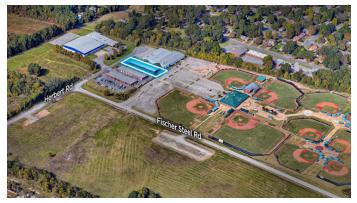

A CLUB

HUNTERS

HOLLOW SOUTH

193

And Legight Lagrange Rd

Macon R

Saig

Map data ©2024 Google

For more information:

#### Brian Califf, CCIM

901 526 3100 • bcaliff@saigcompany.com

NAI Saig Company 6263 Poplar Avenue Suite 150, Memphis, TN 38119 901 526 3100

saigcompany.com

NO WARRANTY OR REPRESENTATION, EXPRESS OR IMPLIED, IS MADE AS TO THE ACCURACY OF THE INFORMATION CONTAINED HEREIN, AND THE SAME IS SUBMITTED SUBJECT TO ERRORS, OMISSIONS, CHANGE OF PRICE, RENTAL OR OTHER CONDITIONS, PRIOR SALE, LEASE OR FINANCING, OR WITHDRAWAL WITHOUT NOTICE, AND OF ANY SPECIAL LISTING CONDITIONS IMPOSED BY OUR PRINCIPALS NO WARRANTIES OR REPRESENTATIONS ARE MADE AS TO THE CONDITION OF THE PROPERTY OR ANY HAZARDS CONTAINED THEREIN ARE ANY TO BE IMPLIED.

# Aerial Map































## Floor Plan



#### FLOOR PLAN

14,700 SF SCALE: 1/16" = 1'-0" PRINT ON 11X17 FOR ACCURATE SCALE