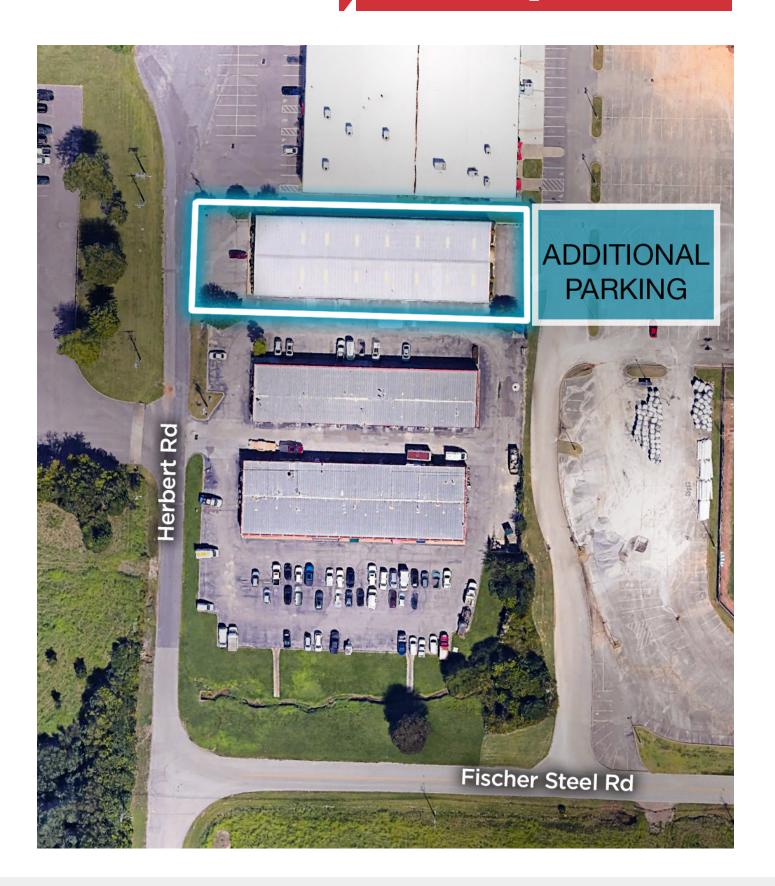

Located in Cordova

CORDOVA CLUB

HUNTERS

HOLLOW SOUTH

193

And Legight Lagrange Rd

Macon R

Saig

Map data ©2024 Google

For more information:

#### Brian Califf, CCIM

901 526 3100 • bcaliff@saigcompany.com

NAI Saig Company 6263 Poplar Avenue Suite 150, Memphis, TN 38119 901 526 3100

saigcompany.com

NO WARRANTY OR REPRESENTATION, EXPRESS OR IMPLIED, IS MADE AS TO THE ACCURACY OF THE INFORMATION CONTAINED HEREIN, AND THE SAME IS SUBMITTED SUBJECT TO ERRORS, OMISSIONS, CHANGE OF PRICE, RENTAL OR OTHER CONDITIONS, PRIOR SALE, LEASE OR FINANCING, OR WITHDRAWAL WITHOUT NOTICE, AND OF ANY SPECIAL LISTING CONDITIONS IMPOSED BY OUR PRINCIPALS NO WARRANTIES OR REPRESENTATIONS ARE MADE AS TO THE CONDITION OF THE PROPERTY OR ANY HAZARDS CONTAINED THEREIN ARE ANY TO BE IMPLIED.

# Aerial Map































## Floor Plan



#### FLOOR PLAN

14,700 SF SCALE: 1/16" = 1'-0" PRINT ON 11X17 FOR ACCURATE SCALE