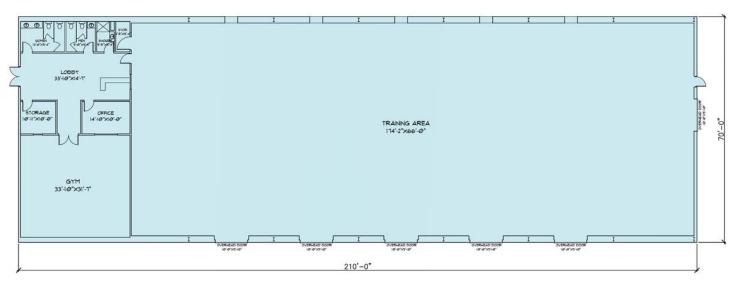

## Floor Plan

#### FLOOR PLAN

14,700 SF SCALE: 1/16" = 1'-0" PRINT ON 11X17 FOR ACCURATE SCALE