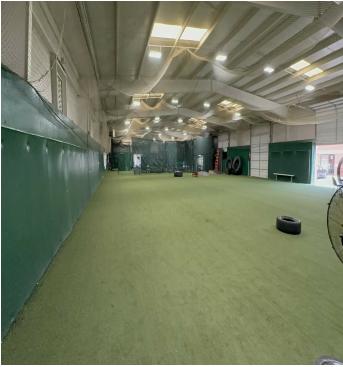

#### **Property Features**

• 14,700 SF

• Sale Price: \$1,300,000

• Asking rent per SF per year: \$7.35 MG

• Acreage 0.67 acres

Zoning IH - Heavy Industrial

Construction type: Metal & brick

· Insulated walls and ceiling in training area

• Multiple grade-level doors

Roof: Pitched / metal

• Clear height: 12'2" - 15'2"

• 6 parking spots in front & 30 located at rear of property

Located in Cordova

CORDOVA CLUB

HUNTERS

HOLLOW SOUTH