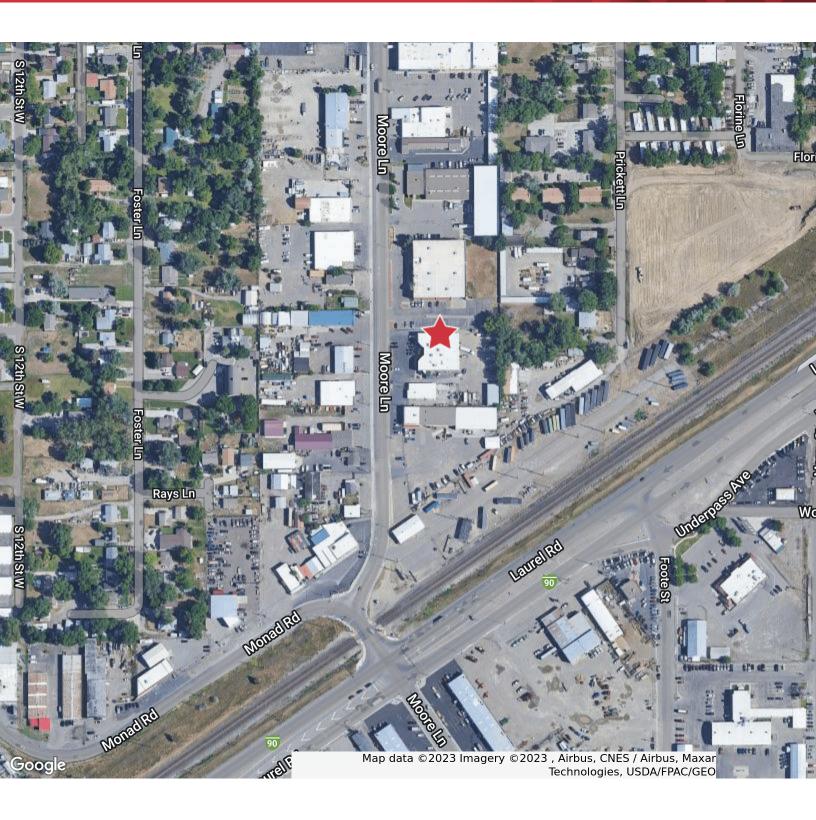

#### **Property Description**

Great investment property. The property is located on Moore Lane making it accessible to all parts of town. The back lot is fully fenced & secure. The front lot is paved with excellent visibility on Moore Lane & has access to 20 shared parking spaces.