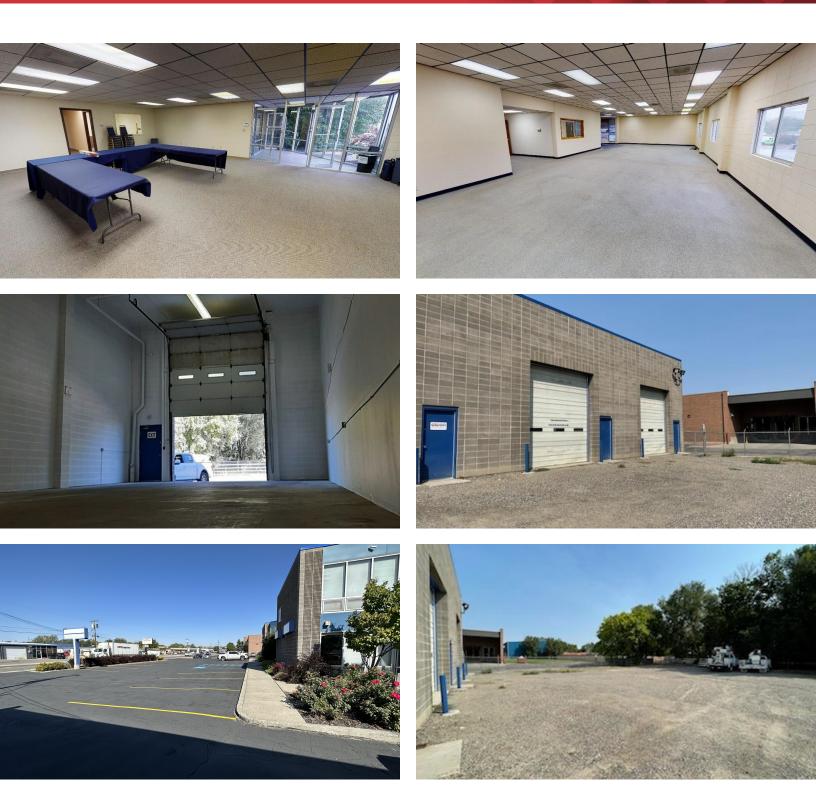

#### **Property Highlights**

- Great Investment Property
- Midtown Location
- Zoned CX-Heavy Commercial
- Building is APX 17,377 SF
- Lot 52,098 SF
- 4 Overhead Doors
- Graveled & Fenced Storage Yard with drive-through access
- Outside Storage building Apx. 2,088 SF
- 20 off-street parking spots for the office
- Net Rent \$139,200
- For Sale \$2,100,000

#### **Property Description**

Great investment property. The property is located on Moore Lane making it accessible to all parts of town. The back lot is fully fenced & secure. The front lot is paved with excellent visibility on Moore Lane & has access to 20 shared parking spaces.