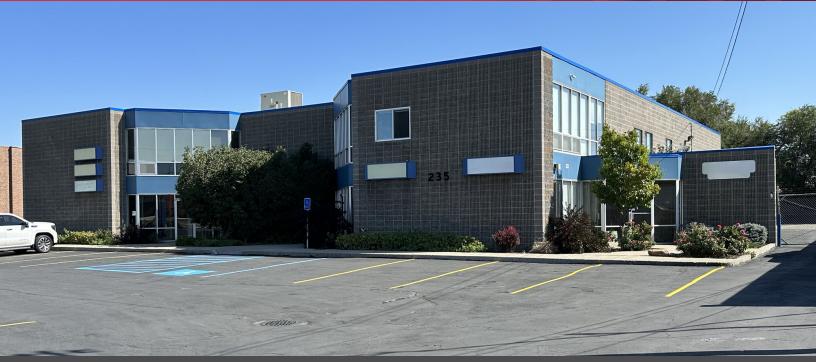

## 235 Moore Lane

Billings, Montana 59101

#### **Property Highlights**

- Great Investment Property
- Midtown Location
- Zoned CX-Heavy Commercial
- Building is APX 17,377 SF
- Lot 52,098 SF
- 4 Overhead Doors
- Graveled & Fenced Storage Yard with drive-through access
- Outside Storage building Apx. 2,088 SF
- 20 off-street parking spots for the office
- Net Rent \$139,200
- For Sale \$2,100,000

#### **Property Description**

Great investment property. The property is located on Moore Lane making it accessible to all parts of town. The back lot is fully fenced & secure. The front lot is paved with excellent visibility on Moore Lane & has access to 20 shared parking spaces.