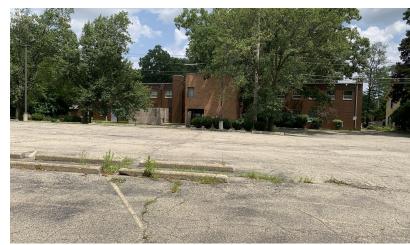

#### **Property Highlights**

- 16,800 SF (8,400 SF Per Floor) Office
- 2-Story / Built 1960
- 1.477 Acres
- ME Entrepreneurial: Residential, Commercial & Green
- Ample Surface Parking with adjacent lot (50+ spots)
- Bus Line 100 yards along Orchard Lake Rd/Franklin Blvd
- Co-Tenancies: Strong co-tenancy with Pontiac Housing Commission, Catholic Community Response Team, Family Living Center
- Lease Rate: \$8.00 PSF NNN (\$5.00 PSF)
- Sale Price: 1.477 Acres \$925,000