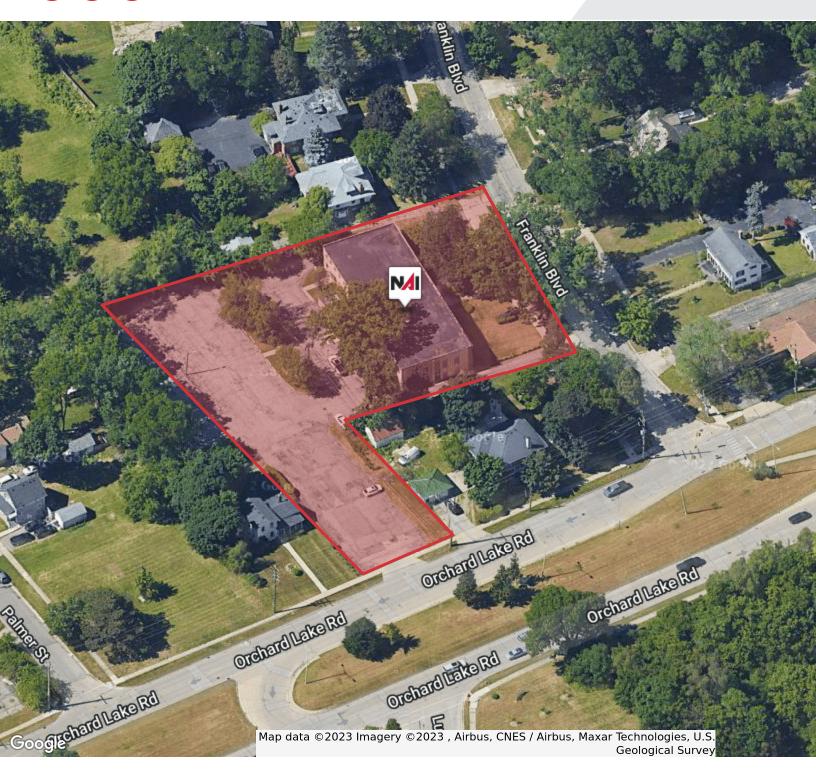

#### Orchard Lake Professional

132 Franklin Boulevard Pontiac, Michigan 48341

#### **Property Highlights**

- 16,800 SF (8,400 SF Per Floor) Office
- 2-Story / Built 1960
- 1.477 Acres
- ME Entrepreneurial: Residential, Commercial & Green
- Ample Surface Parking with adjacent lot (50+ spots)
- Bus Line 100 yards along Orchard Lake Rd/Franklin Blvd
- Co-Tenancies: Strong co-tenancy with Pontiac Housing Commission, Catholic Community Response Team, Family Living Center
- Lease Rate: \$8.00 PSF NNN (\$5.00 PSF)
- Sale Price: 1.477 Acres \$925,000