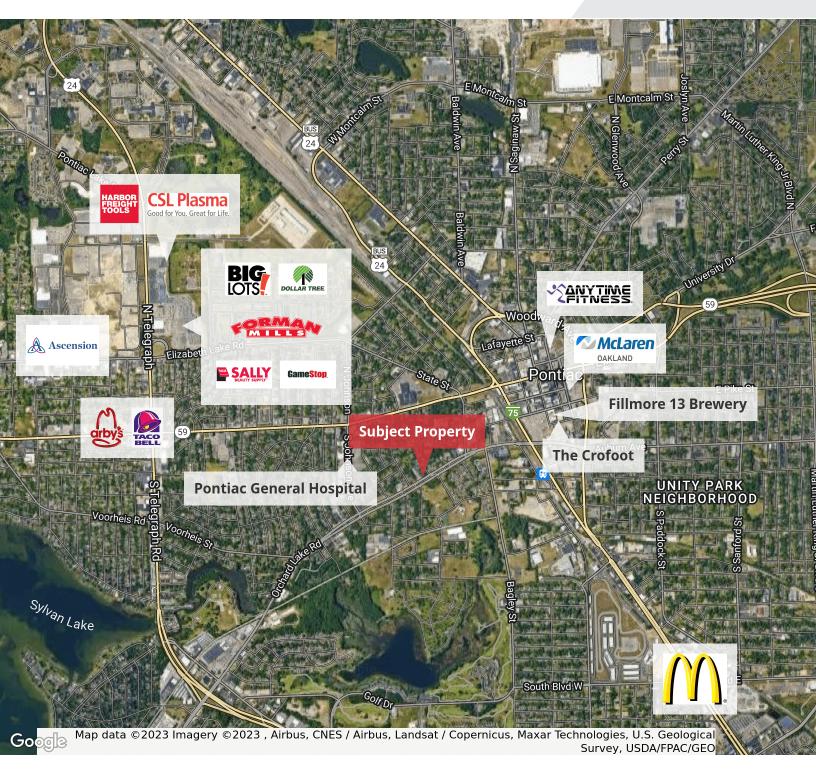

PSF NNN (\$5.00 PSF)
- Sale Price: 1.477 Acres \$925,000

#### **Property Description**

#### **OFFERING SUMMARY**

| Sale Price:    | \$925,000   |
|----------------|-------------|
| Lot Size:      | 1.477 Acres |
| Building Size: | 16,800 SF   |

# DEMOGRAPHICS 0.25 MILES 0.5 MILES 1 MILE Total Households 301 1,196 4,935 Total Population 589 2,450 10,118 Average HH Income \$28,588 \$36,996 \$40,047



www naifarbman com

Leasing and Sales Associate | 248.563.0739 acho@farbman.com







































#### **FOR SALE / LEASE**



FIRST FLOOR









#### **FOR SALE / LEASE**

ALARM GENERAL

ALL STROBES AND SHALL BE MOUNTE

ALL FIRE ALARM S

ALL JUNCTION BOX

ALL STROBES SHA

ALL STROBE WIRIN



FIRE ALARM BELL



SECOND FLOOR PLAN - NEW FIRE ALARM SYSTEM

























| POPULATION                              | 0.25 MILES | 0.5 MILES | 1 MILE   |
|-----------------------------------------|------------|-----------|----------|
| Total Population                        | 589        | 2,450     | 10,118   |
| Average Age                             | 28.0       | 31.5      | 32.9     |
| Average Age (Male)                      | 26.3       | 30.5      | 31.4     |
| Average Age (Female)                    | 29.7       | 32.1      | 33.8     |
| HOUSEHOLDS & INCOME                     | 0.25 MILES | 0.5 MILES | 1 MILE   |
| Total Households                        | 301        | 1,196     | 4,935    |
| # of Persons per HH                     | 2.0        | 2.0       | 2.1      |
| Average HH Income                       | \$28,588   | \$36,996  | \