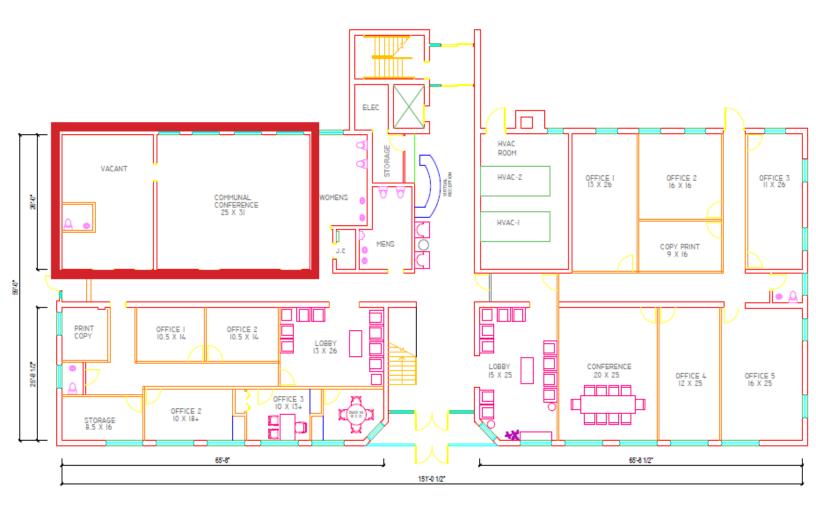

Surface Parking with adjacent lot (50+ spots)
- Bus Line 100 yards along Orchard Lake Rd/Franklin Blvd
- Co-Tenancies: Strong co-tenancy with Pontiac Housing Commission, Catholic Community Response Team, Family Living Center
- Lease Rate: \$8.00 PSF NNN (\$5.00 PSF)
- Sale Price: 1.477 Acres \$925,000

#### **Property Description**

#### **OFFERING SUMMARY**

| Sale Price:    | \$925,000   |
|----------------|-------------|
| Lot Size:      | 1.477 Acres |
| Building Size: | 16,800 SF   |

# DEMOGRAPHICS 0.25 MILES 0.5 MILES 1 MILE Total Households 301 1,196 4,935 Total Population 589 2,450 10,118 Average HH Income \$28,588 \$36,996 \$40,047



www naifarbman com

Leasing and Sales Associate | 248.563.0739 acho@farbman.com







































#### **FOR SALE / LEASE**



FIRST FLOOR









#### **FOR SALE / LEASE**

ALARM GENERAL

ALL STROBES AND SHALL BE MOUNTE

ALL FIRE ALARM S

ALL JUNCTION BOX

ALL STROBES SHA

ALL STROBE WIRIN



FIRE ALARM BELL



SECOND FLOOR PLAN - NEW FIRE ALARM SYSTEM

























| POPULATION                              | 0.25 MILES | 0.5 MILES | 1 MILE   |
|-----------------------------------------|------------|-----------|----------|
| Total Population                        | 589        | 2,450     | 10,118   |
| Average Age                             | 28.0       | 31.5      | 32.9     |
| Average Age (Male)                      | 26.3       | 30.5      | 31.4     |
| Average Age (Female)                    | 29.7       | 32.1      | 33.8     |
| HOUSEHOLDS & INCOME                     | 0.25 MILES | 0.5 MI