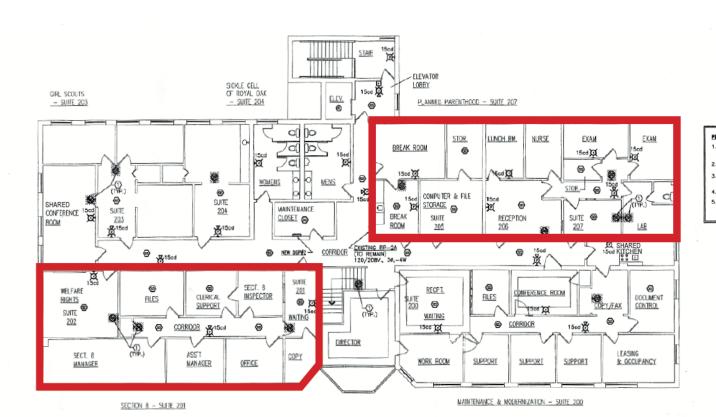

SECOND FLOOR PLAN - NEW FIRE ALARM SYSTEM

| POPULATION                              | 0.25 MILES | 0.5 MILES | 1 MILE   |
|-----------------------------------------|------------|-----------|----------|
| Total Population                        | 589        | 2,450     | 10,118   |
| Average Age                             | 28.0       | 31.5      | 32.9     |
| Average Age (Male)                      | 26.3       | 30.5      | 31.4     |
| Average Age (Female)                    | 29.7       | 32.1      | 33.8     |
| HOUSEHOLDS & INCOME                     | 0.25 MILES | 0.5 MILES | 1 MILE   |
| Total Households                        | 301        | 1,196     | 4,935    |
| # of Persons per HH                     | 2.0        | 2.0       | 2.1      |
| Average HH Income                       | \$28,588   | \$36,996  | \$40,047 |
| Average House Value                     | \$97,611   | \$97,710  | \$87,575 |
| 10 11 11 11 11 11 110 110 110 110 110 1 |            |           |          |