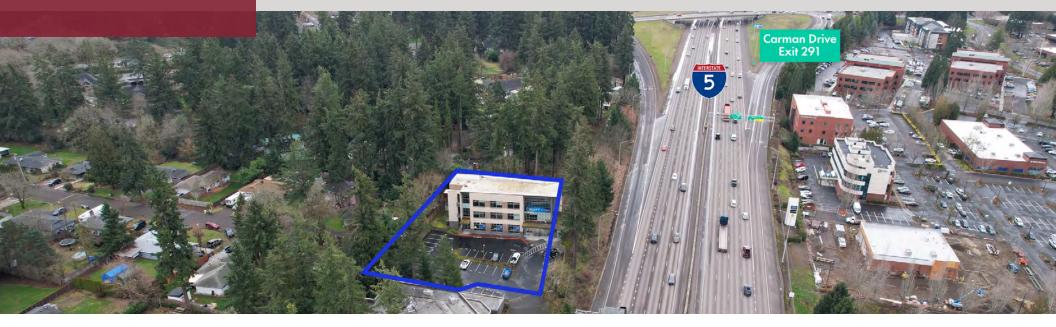

#### **PROPERTY DESCRIPTION**

The Clear Building offers high-quality lease spaces in a wide range of square footage. The building is LEED certified and each space features a fantastic window line and flexible configuration. This is an outstanding opportunity to lease space in the Kruse Way submarket of Lake Oswego.

#### **PROPERTY HIGHLIGHTS**

- Interstate 5 visibility
- This will be a NNN lease but the Full-Service equivalent is \$34/SF
- · Abundant natural light
- Each suite has a break room
- Monument signage
- Quick access to I-5, Hwy 99, and Hwy 217

#### **LOCATION OVERVIEW**

The Clear Building is located within Clackamas County and has visibility along Interstate 5. It is also easily accessible from Highway 217, and Highway 99 and is within close proximity to several amenities.