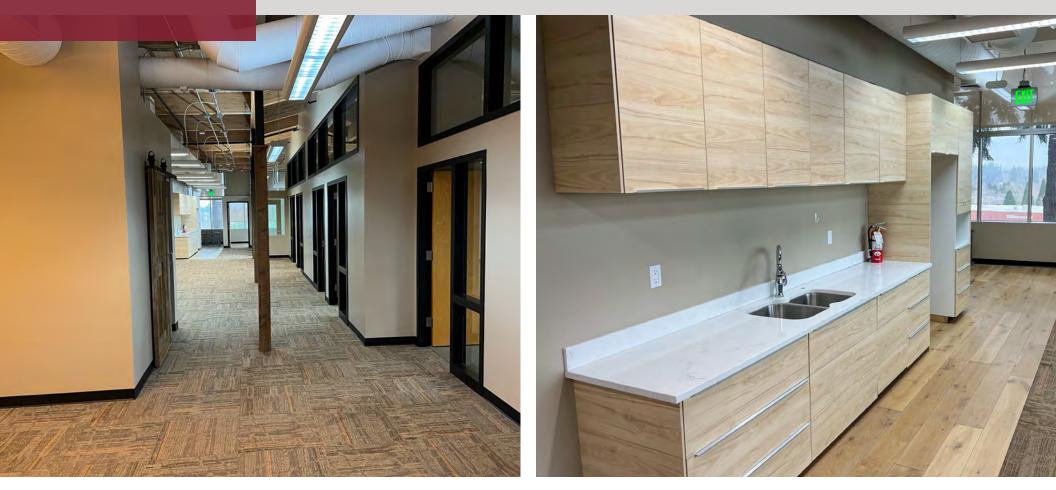

#### **PROPERTY DESCRIPTION**

The Clear Building offers high-quality lease spaces in a wide range of square footage. The building is LEED certified and each space features a fantastic window line and flexible configuration. This is an outstanding opportunity to lease space in the Kruse Way submarket of Lake Oswego.

#### **PROPERTY HIGHLIGHTS**

- Interstate 5 visibility
- This will be a NNN lease but the Full-Service equivalent is \$34/SF
- · Abundant natural light
- Each suite has a break room
- Monument signage
- Quick access to I-5, Hwy 99, and Hwy 217