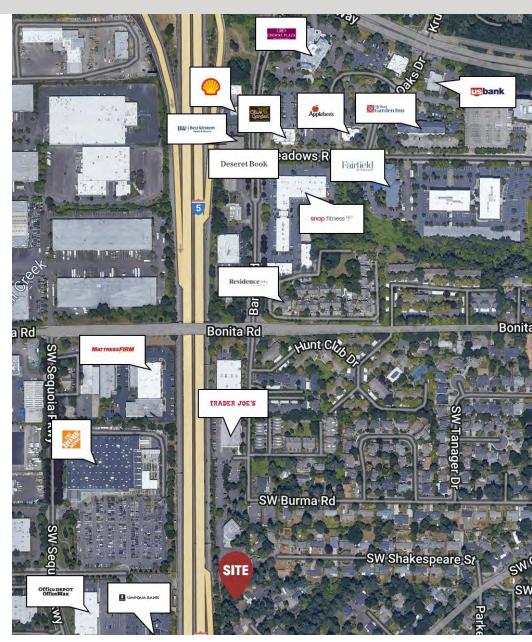

#### **LOCATION OVERVIEW**

The Clear Building is located within Clackamas County and has visibility along Interstate 5. It is also easily accessible from Highway 217, and Highway 99 and is within close proximity to several amenities.