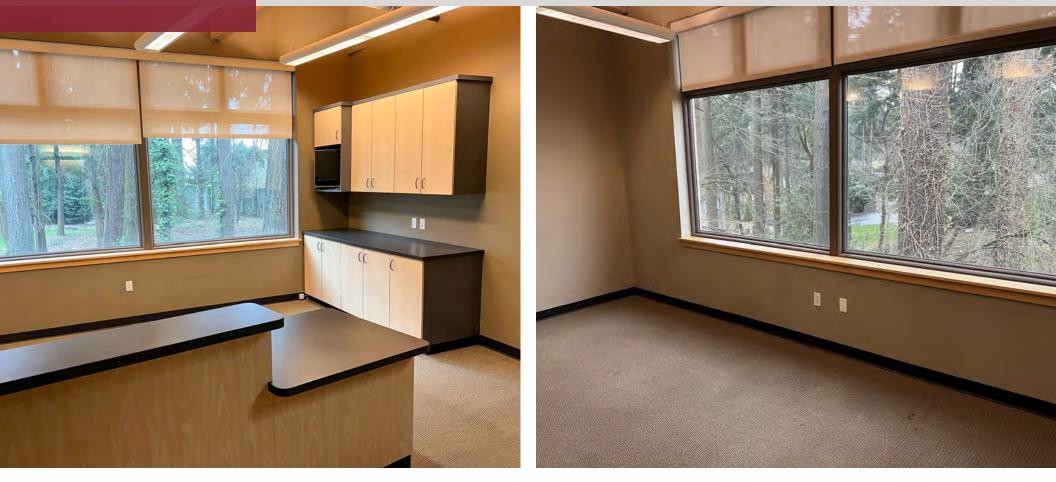

#### **PROPERTY DESCRIPTION**

The Clear Building offers high-quality lease spaces in a wide range of square footage. The building is LEED certified and each space features a fantastic window line and flexible configuration. This is an outstanding opportunity to lease space in the Kruse Way submarket of Lake Oswego.

#### **PROPERTY HIGHLIGHTS**

- Interstate 5 visibility
- This will be a NNN lease but the Full-Service equivalent is \$34/SF
- · Abundant natural light
- Each suite has a break room
- Monument signage
- Quick access to I-5, Hwy 99, and Hwy 217