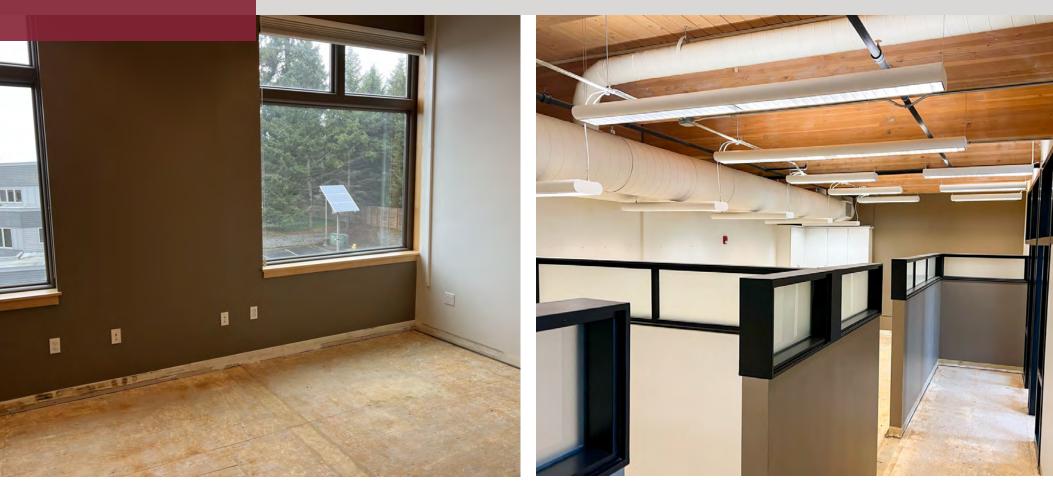

#### **PROPERTY DESCRIPTION**

The Clear Building offers high-quality lease spaces in a wide range of square footage. The building is LEED certified and each space features a fantastic window line and flexible configuration. This is an outstanding opportunity to lease space in the Kruse Way submarket of Lake Oswego.

#### **PROPERTY HIGHLIGHTS**

- Interstate 5 visibility
- This will be a NNN lease but the Full-Service equivalent is \$34/SF
- · Abundant natural light
- Each suite has a break room
- Monument signage
- Quick access to I-5, Hwy 99, and Hwy 217