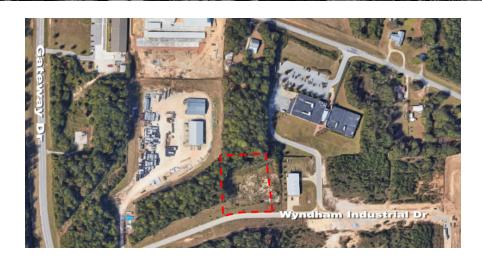

#### **OFFERING SUMMARY**

Available SF: 4,500 - 18,000 SF

Lease Rate: \$10.50 SF/yr (NNN)

Lot Size: 1.59 Acres

Building Size: 14,080

Zoning: PUD

#### **PROPERTY HIGHLIGHTS**

- Build To Suit Opportunity in the thriving city of Opelika Alabama
- Available SF: 4,500-18,000 SF
- Surrounded by retail shops, restaurants, hotels, medical offices and much more
- Located on 1.59± acres

- $\bullet~$  Traffic Counts of 31,911± ADT on Gateway Drive
- 1.4± Miles from I-85
- 1.5± Miles from Tiger Town Outdoor Shopping Center
- 7± Miles from Auburn University with an enrollment of 29,290 Students and 5,500 Employes. Auburn is one of the largest Universities in the South. Auburn is the fastest growing MSA in the state of Alabama

334.386.2441 gcody@mcrmpm.com

312 Catoma St #200, Montgomery, AL 36104 334.262.1958 | moorecompanyrealty.com

NORTH

WYNDHAM INDUSTRIAL DRIVE WAREHOUSE AND OFFICES - OPELIKA, AL

**MOORE COMPANY REALTY** 

312 Catoma St #200, Montgomery, AL 36104 334.262.1958 | moorecompanyrealty.com