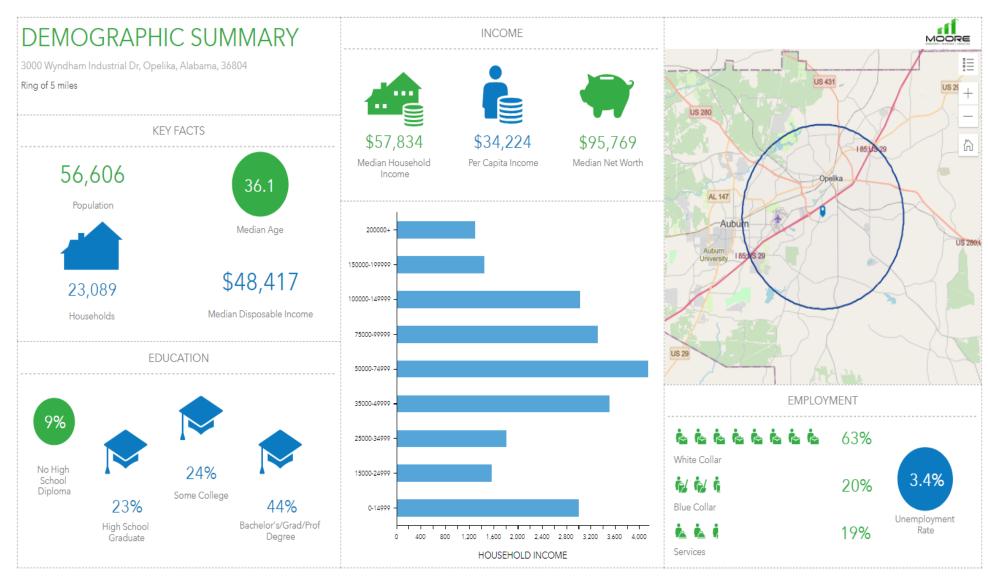

s one of the largest Universities in the South. Auburn is the fastest growing MSA in the state of Alabama





# OPELIKA, AL 36804

## Lease Spaces



#### **AVAILABLE SPACES**

| SUITE                         | TENANT    | SIZE (SF)         | LEASE TYPE | LEASE RATE    |
|-------------------------------|-----------|-------------------|------------|---------------|
| 3000 Wyndham Industrial Drive | Available | 4,500 - 18,000 SF | NNN        | \$10.50 SF/yr |

334.386.2441 gcody@mcrmpm.com



312 Catoma St #200, Montgomery, AL 36104 334.262.1958 | moorecompanyrealty.com







NORTH

WYNDHAM INDUSTRIAL DRIVE WAREHOUSE AND OFFICES - OPELIKA, AL

**MOORE COMPANY REALTY** 

312 Catoma St #200, Montgomery, AL 36104 334.262.1958 | moorecompanyrealty.com



**GENE CODY, CCIM** 

## Demographics





334.386.2441 gcody@mcrmpm.com

#### **MOORE COMPANY REALTY**

312 Catoma St #200, Montgomery, AL 36104 334.262.1958 | moorecompanyrealty.com



### Retail Map