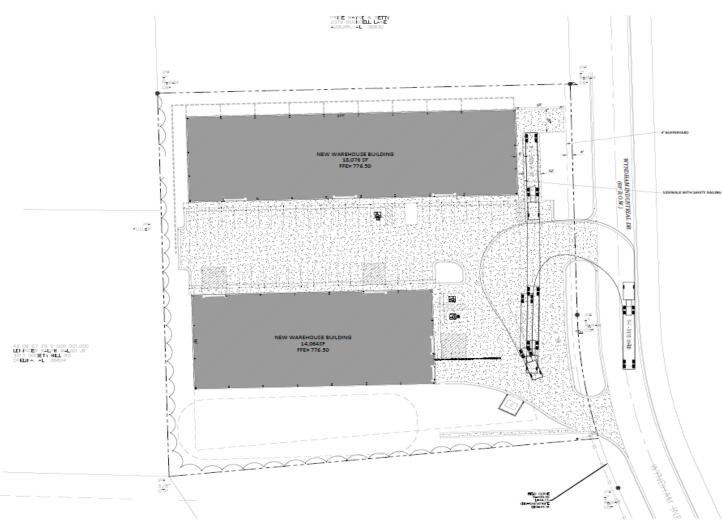

#### **OFFERING SUMMARY**

Available SF: 4,500 - 18,000 SF

Lease Rate: \$10.50 SF/yr (NNN)

Lot Size: 1.59 Acres

Building Size: 14,080

Zoning: PUD

#### **PROPERTY HIGHLIGHTS**

- Build To Suit Opportunity in the thriving city of Opelika Alabama
- Available SF: 4,500-18,000 SF
- Surrounded by retail shops, restaurants, hotels, medical offices and much more
- Located on 1.59± acres

#### **AVAILABLE SPACES**

| SUITE                         | TENANT    | SIZE (SF)         | LEASE TYPE | LEASE RATE    |
|-------------------------------|-----------|-------------------|------------|---------------|
| 3000 Wyndham Industrial Drive | Available | 4,500 - 18,000 SF | NNN        | \$10.50 SF/yr |

334.386.2441 gcody@mcrmpm.com

312 Catoma St #200, Montgomery, AL 36104 334.262.1958 | moorecompanyrealty.com

NORTH

WYNDHAM INDUSTRIAL DRIVE WAREHOUSE AND OFFICES - OPELIKA, AL

**MOORE COMPANY REALTY** 

312 Catoma St #200, Montgomery, AL 36104 334.262.1958 | moorecompanyrealty.com