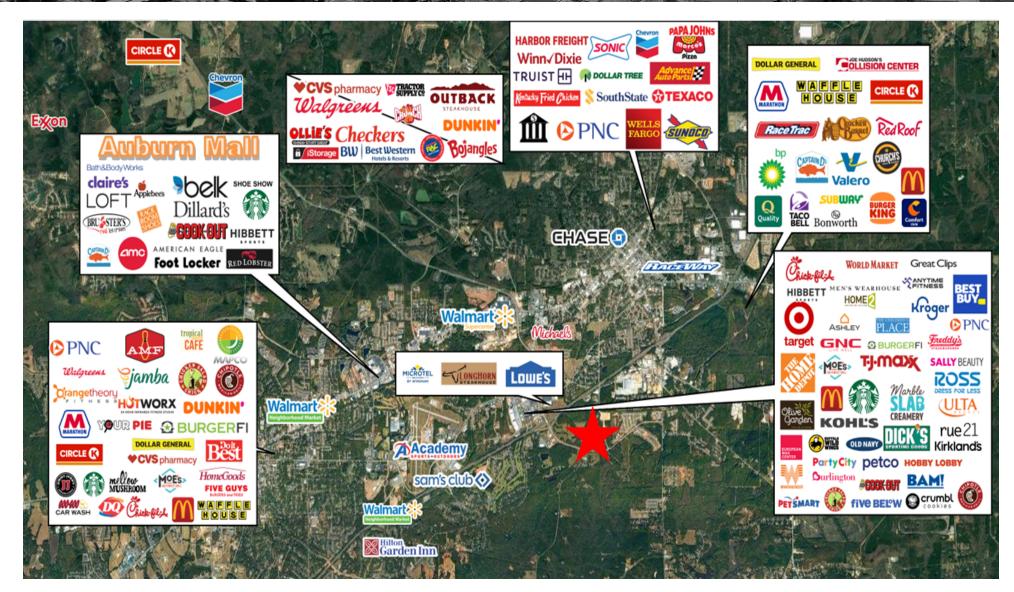

BLE SPACES**

| SUITE                         | TENANT    | SIZE (SF)         | LEASE TYPE | LEASE RATE    |
|-------------------------------|-----------|-------------------|------------|---------------|
| 3000 Wyndham Industrial Drive | Available | 4,500 - 18,000 SF | NNN        | \$10.50 SF/yr |

334.386.2441 gcody@mcrmpm.com



312 Catoma St #200, Montgomery, AL 36104 334.262.1958 | moorecompanyrealty.com







NORTH

WYNDHAM INDUSTRIAL DRIVE WAREHOUSE AND OFFICES - OPELIKA, AL

**MOORE COMPANY REALTY** 

312 Catoma St #200, Montgomery, AL 36104 334.262.1958 | moorecompanyrealty.com



**GENE CODY, CCIM** 

## Demographics





334.386.2441 gcody@mcrmpm.com

#### **MOORE COMPANY REALTY**

312 Catoma St #200, Montgomery, AL 36104 334.262.1958 | moorecompanyrealty.com



### Retail Map