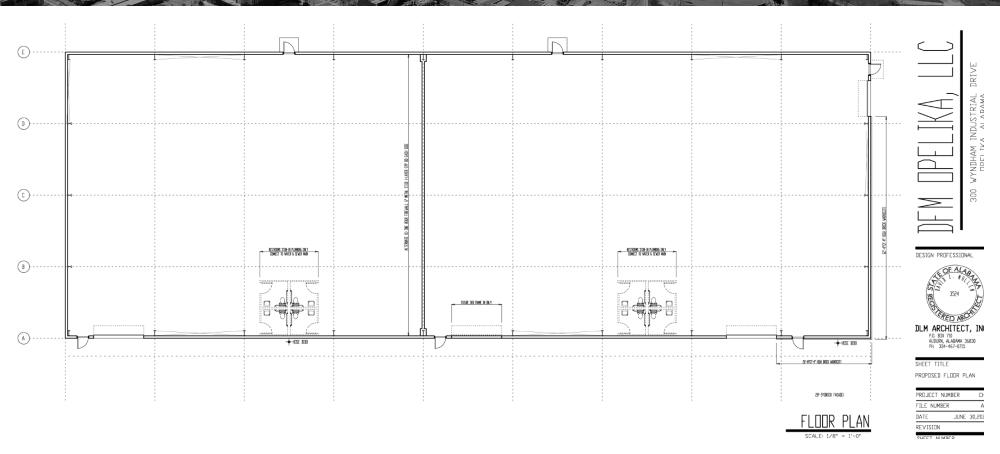

#### **OFFERING SUMMARY**

Available SF: 4,500 - 18,000 SF

Lease Rate: \$10.50 SF/yr (NNN)

Lot Size: 1.59 Acres

Building Size: 14,080

Zoning: PUD

#### **AVAILABLE SPACES**

| SUITE                         | TENANT    | SIZE (SF)         | LEASE TYPE | LEASE RATE    |
|-------------------------------|-----------|-------------------|------------|---------------|
| 3000 Wyndham Industrial Drive | Available | 4,500 - 18,000 SF | NNN        | \$10.50 SF/yr |