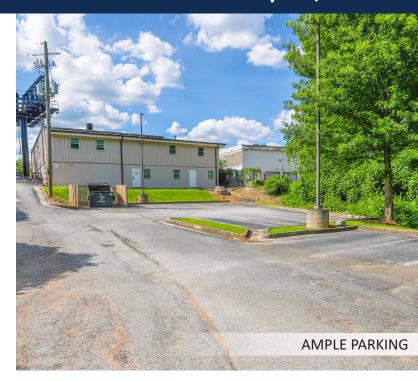

#### PROPERTY HIGHLIGHTS

- ±2,619 SF medical office space available for sublease
- Excellent visibility from Memorial Drive and easy and direct access from I-285
- Dedicated monument and building signage available
- Abundant and dedicated surface parking
- Suite includes 5 exam rooms with sinks and x-ray available