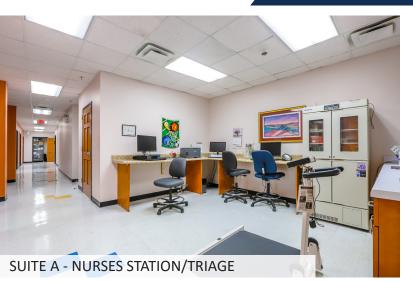

#### PROPERTY OVERVIEW

Bull Realty is pleased to present this ±11,312 SF medical building located in Stone Mountain, GA with ±2,619 SF of space available for lease. The suite was formerly occupied by a primary care physician that served the community for over 30 years. This is an excellent and highly visible location for any medical practice. The suite contains 5 exam rooms with sinks and plenty of physician and staff offices. Dedicated surface parking, monument and building signage available. Dialysis Care Center is the other tenant in the building.

#### PROPERTY HIGHLIGHTS

- ±2,619 SF medical office space available for sublease
- Excellent visibility from Memorial Drive and easy and direct access from I-285
- Dedicated monument and building signage available
- Abundant and dedicated surface parking
- Suite includes 5 exam rooms with sinks and x-ray available