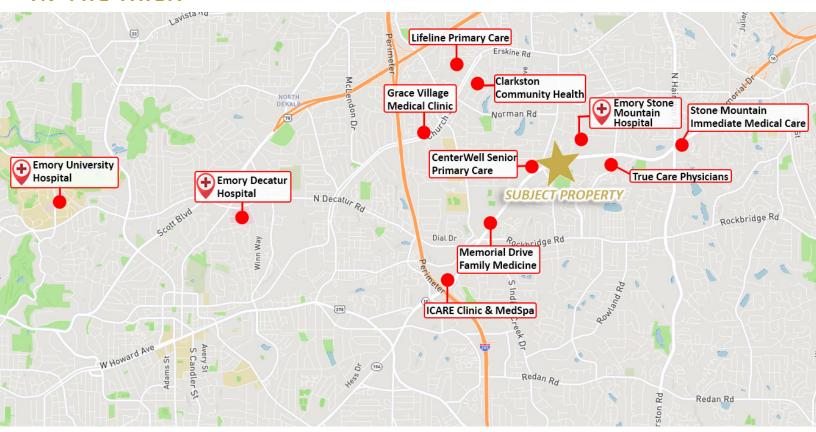

High Blood Pressure Specialist 404-296-7695 Walk-In & Appointment Walk-In & EKG · Lab Tests · Ultrasound

#### PROPERTY HIGHLIGHTS

- ±2,619 SF medical office space available for sublease
- Excellent visibility from Memorial Drive and easy and direct access from I-285
- Dedicated monument and building signage available
- Abundant and dedicated surface parking
- Suite includes 5 exam rooms with sinks and x-ray available





LINDSAY BRERETON, CCIM V.P. Healthcare Real Estate Services 404-876-1640 x106 Lindsay@BullRealty.com BULL REALTY, INC. 50 Glenlake Parkway, Suite 600 Atlanta, GA 30308 BullRealty.com



## MEDICAL OFFICE SUITE | ±2,619 SF

#### DEMOGRAPHICS



HOUSEHOLDS (3 MILE)

41,580



AVERAGE HOUSEHOLD INCOME (3 MILE)

\$74,405



POPULATION (3 MILE)

114,018



#### IN THE AREA







# MEDICAL OFFICE SUITE | ±2,619 SF

#### FLOOR PLANS





**1ST FLOOR** 



# MEDICAL OFFICE SUITE | ±2,619 SF















LINDSAY BRERETON, CCIM V.P. Healthcare Real Estate Services 404-876-1640 x106 Lindsay@BullRealty.com



# MEDICAL OFFICE SUITE | ±2,619 SF