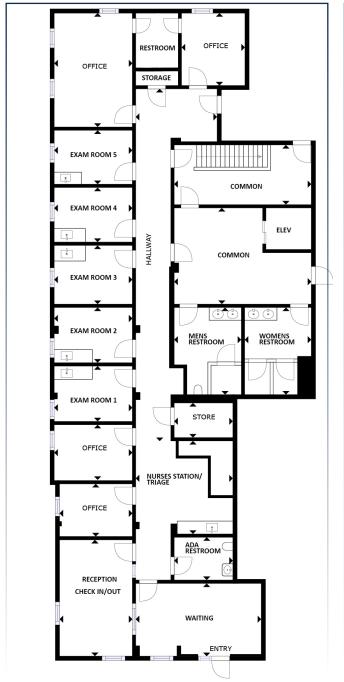

tment Walk-In & EKG · Lab Tests · Ultrasound

#### PROPERTY HIGHLIGHTS

- ±2,619 SF medical office space available for sublease
- Excellent visibility from Memorial Drive and easy and direct access from I-285
- Dedicated monument and building signage available
- Abundant and dedicated surface parking
- Suite includes 5 exam rooms with sinks and x-ray available





LINDSAY BRERETON, CCIM V.P. Healthcare Real Estate Services 404-876-1640 x106 Lindsay@BullRealty.com BULL REALTY, INC. 50 Glenlake Parkway, Suite 600 Atlanta, GA 30308 BullRealty.com



## MEDICAL OFFICE SUITE | ±2,619 SF

#### DEMOGRAPHICS



HOUSEHOLDS (3 MILE)

41,580



AVERAGE HOUSEHOLD INCOME (3 MILE)

\$74,405



POPULATION (3 MILE)

114,018



#### IN THE AREA







# MEDICAL OFFICE SUITE | ±2,619 SF

#### FLOOR PLANS





**1ST FLOOR** 



# MEDICAL OFFICE SUITE | ±2,619 SF















LINDSAY BRERETON, CCIM V.P. Healthcare Real Estate Services 404-876-1640 x106 Lindsay@BullRealty.com



# MEDICAL OFFICE SUITE | ±2,619 SF