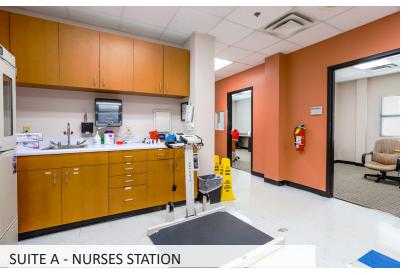

#### PROPERTY OVERVIEW

Bull Realty is pleased to present this ±11,312 SF medical building located in Stone Mountain, GA with ±2,619 SF of space available for lease. The suite was formerly occupied by a primary care physician that served the community for over 30 years. This is an excellent and highly visible location for any medical practice. The suite contains 5 exam rooms with sinks and plenty of physician and staff offices. Dedicated surface parking, monument and building signage available. Dialysis Care Center is the other tenant in the building.

#### PROPERTY HIGHLIGHTS

- ±2,619 SF medical office space available for sublease
- Excellent visibility from Memorial Drive and easy and direct access from I-285
- Dedicated monument and building signage available
- Abundant and dedicated surface parking
- Suite includes 5 exam rooms with sinks and x-ray available