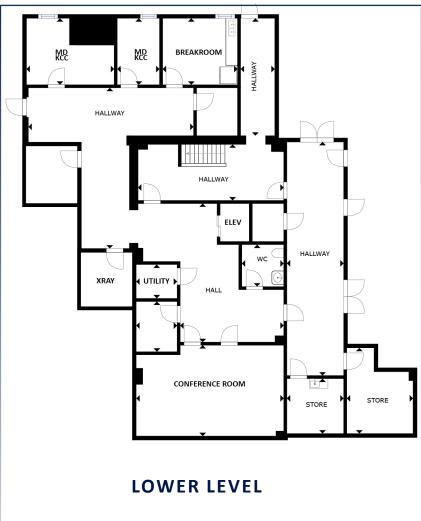

ent Walk-In & EKG · Lab Tests · Ultrasound

#### PROPERTY HIGHLIGHTS

- ±2,619 SF medical office space available for sublease
- Excellent visibility from Memorial Drive and easy and direct access from I-285
- Dedicated monument and building signage available
- Abundant and dedicated surface parking
- Suite includes 5 exam rooms with sinks and x-ray available





LINDSAY BRERETON, CCIM V.P. Healthcare Real Estate Services 404-876-1640 x106 Lindsay@BullRealty.com BULL REALTY, INC. 50 Glenlake Parkway, Suite 600 Atlanta, GA 30308 BullRealty.com



## MEDICAL OFFICE SUITE | ±2,619 SF

#### DEMOGRAPHICS



HOUSEHOLDS (3 MILE)

41,580



AVERAGE HOUSEHOLD INCOME (3 MILE)

\$74,405



POPULATION (3 MILE)

114,018



#### IN THE AREA







# MEDICAL OFFICE SUITE | ±2,619 SF

#### FLOOR PLANS





**1ST FLOOR** 



# MEDICAL OFFICE SUITE | ±2,619 SF















LINDSAY BRERETON, CCIM V.P. Healthcare Real Estate Services 404-876-1640 x106 Lindsay@BullRealty.com



# MEDICAL OFFICE SUITE | ±2,619 SF