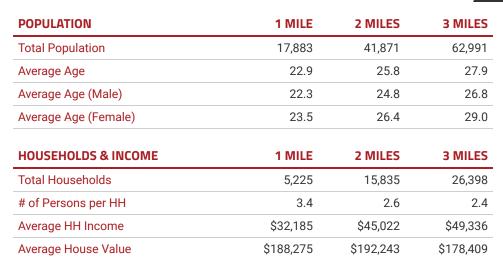

### 220 WILLIAMS STREET, ATHENS, GA 30605

<sup>\*</sup> Demographic data derived from 2020 ACS - US Census