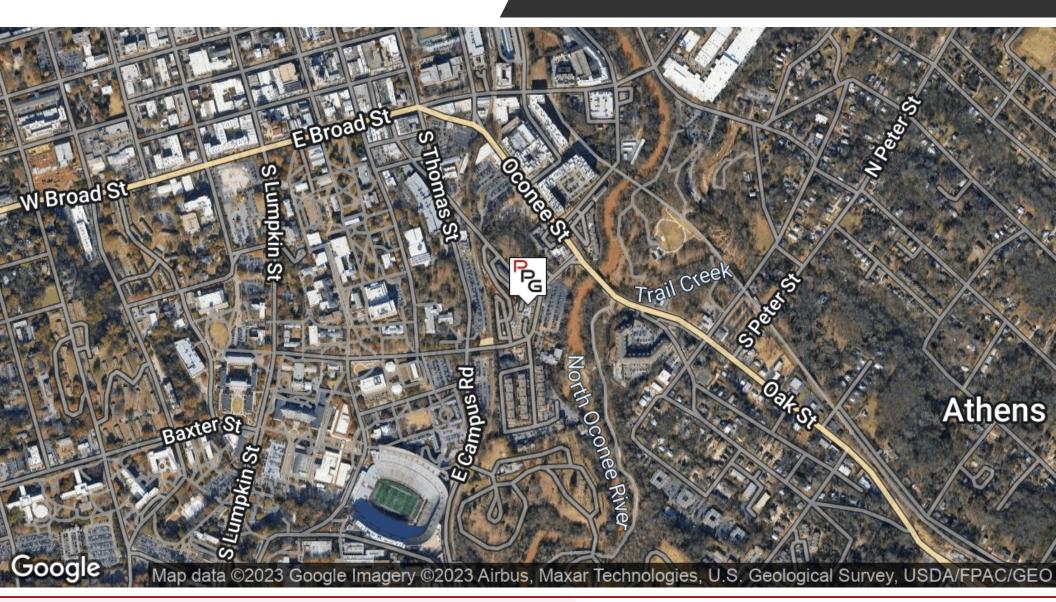

# PARK 220 ATHENS

Retail Property:

220 WILLIAMS STREET, ATHENS, GA 30605

#### **PROPERTY HIGHLIGHTS**

- Located on UGA Campus-,40,000+ students 37,000 faculty.
- GDOT: 6,620
- 100,000+ attendees per game-
- 3 X population on Game Days

220 WILLIAMS STREET, ATHENS, GA 30605