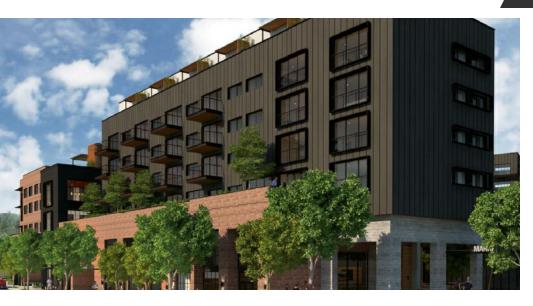

#### PROPERTY OVERVIEW

28,000+ SF of 1st Generation Retail/Restaurant Space located on Campus at UGA. Attached to 157 residential units

#### **PROPERTY HIGHLIGHTS**

- Located on UGA Campus-,40,000+ students 37,000 faculty.
- GDOT: 6,620
- 100,000+ attendees per game-
- 3 X population on Game Days

220 WILLIAMS STREET, ATHENS, GA 30605