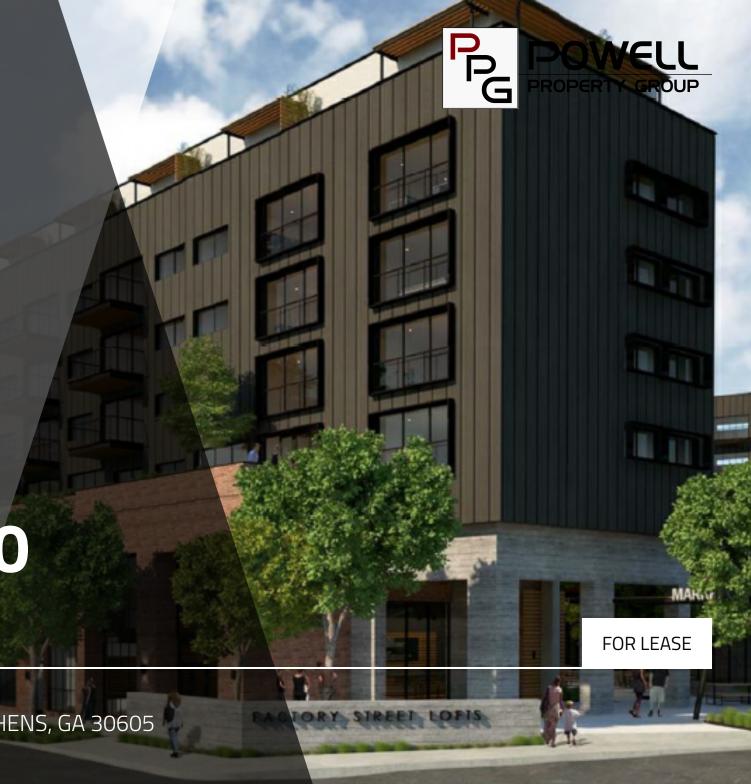

# PARK 220 ATHENS

Retail Property:

220 WILLIAMS STREET, ATHENS, GA 30605

### 220 WILLIAMS STREET, ATHENS, GA 30605

#### PROPERTY OVERVIEW

28,000+ SF of 1st Generation Retail/Restaurant Space located on Campus at UGA. Attached to 157 residential units