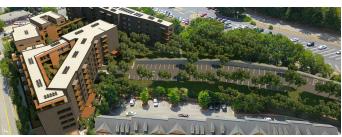

#### **OFFERING SUMMARY**

| Lease Rate:    | \$35.00 - 40.00 SF/yr (NNN) |
|----------------|-----------------------------|
| Building Size: | 28,000 SF                   |
| Available SF:  | 652 - 10,098 SF             |
| Lot Size:      | 3.11 Acres                  |
| Year Built:    | 2023                        |
| Zoning:        | DT                          |
| Market:        | Downtown                    |
| Submarket:     | UGA Campus                  |
| Traffic Count: | 6,620                       |

#### PROPERTY OVERVIEW

28,000+ SF of 1st Generation Retail/Restaurant Space located on Campus at UGA. Attached to 157 residential units

#### **PROPERTY HIGHLIGHTS**

- Located on UGA Campus-,40,000+ students 37,000 faculty.
- GDOT: 6,620
- 100,000+ attendees per game-
- 3 X population on Game Days

220 WILLIAMS STREET, ATHENS, GA 30605