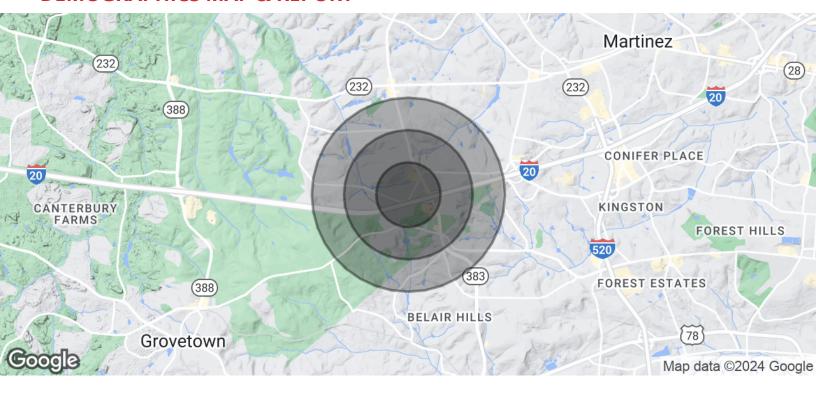

# **DEMOGRAPHICS MAP & REPORT**

| POPULATION           | 0.5 MILES | 1 MILE   | 1.5 MILES |
|----------------------|-----------|----------|-----------|
| Total Population     | 1,577     | 5,831    | 12,736    |
| Average Age          | 37        | 39       | 40        |
| Average Age (Male)   | 36        | 38       | 39        |
| Average Age (Female) | 38        | 40       | 41        |
|                      |           |          |           |
| HOUSEHOLDS & INCOME  | 0.5 MILES | 1 MILE   | 1.5 MILES |
| Total Households     | 646       | 2,366    | 5,204     |
| # of Persons per HH  | 2.4       | 2.5      | 2.4       |
| Average HH Income    | \$64,680  | \$76,932 | \$83,331  |

\$178,474

\$202,833

Demographics data derived from AlphaMap