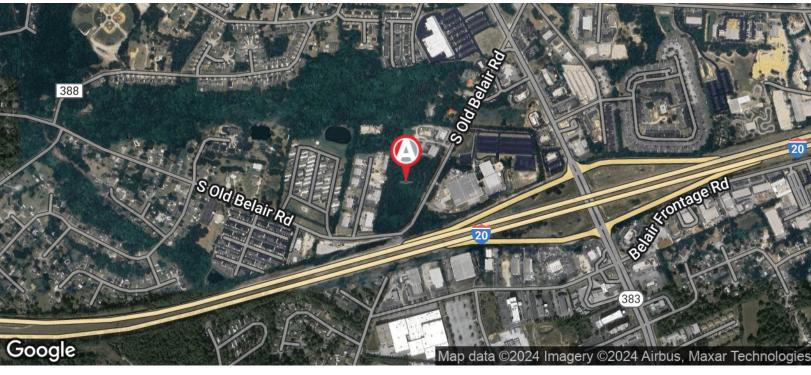

t
- 5.6 Acres with Water and Sewer Available

#### **OFFERING SUMMARY**

| Sale Price:  |           |        | \$1,288,000 |
|--------------|-----------|--------|-------------|
| Lot Size:    |           |        | 5.6 Acres   |
| DFMOGRAPHICS | 0.5 MILES | 1 MILE | 1.5 MILES   |

| DEINIOGIANI IIICS | 0.5 WILLS | I WILL   | 1.5 WILLS |
|-------------------|-----------|----------|-----------|
| Total Households  | 646       | 2,366    | 5,204     |
| Total Population  | 1,577     | 5,831    | 12,736    |
| Average HH Income | \$64,680  | \$76,932 | \$83,331  |

### For More Information:

Scott A. Atkins, SIOR, CCIM

President

scott@atkinsrealty.com



# ATKINS COMMERCIAL PROPERTIES

# **COLUMBIA COUNTY LAND FOR SALE**

# **644 S. OLD BELAIR ROAD** GROVETOWN, GA 30813

# **LOCATION MAP**





## For More Information:

Scott A. Atkins, SIOR, CCIM

President

scott@atkinsrealty.com





# **COLUMBIA COUNTY LAND FOR SALE**

# **644 S. OLD BELAIR ROAD** GROVETOWN, GA 30813

# **DEMOGRAPHICS MAP & REPORT**



| POPULATION           | 0.5 MILES | 1 MILE   | 1.5 MILES |
|----------------------|-----------|----------|-----------|
| Total Population     | 1,577     | 5,831    | 12,736    |
| Average Age          | 37        | 39       | 40        |
| Average Age (Male)   | 36        | 38       | 39        |
| Average Age (Female) | 38        | 40       | 41        |
|                      |           |          |           |
| HOUSEHOLDS & INCOME  | 0.5 MILES | 1 MILE   | 1.5 MILES |
| Total Households     | 646       | 2,366    | 5,204     |
| # of Persons per HH  | 2.4       | 2.5