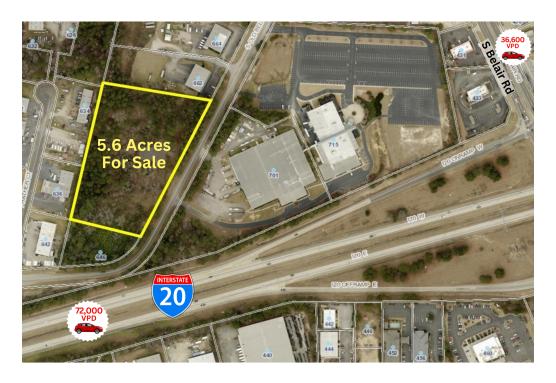

# **644 S. OLD BELAIR ROAD** GROVETOWN, GA 30813

#### PROPERTY DESCRIPTION

5.6 Acres Less than One Mile From I-20 in Columbia County. Property is already Zoned M-1 Light Industrial and is Perfect for Light Industrial or Commercial Development. Great visibility and High Traffic Count at 36,600 Vehicle per Day on S. Belair Road. Water and Sewer are Available.

## PROPERTY HIGHLIGHTS

- Zoned M-1 Light Industrial in Columbia County
- Located Less Than One Mile From I-20
- Perfect For Development
- 5.6 Acres with Water and Sewer Available

#### **OFFERING SUMMARY**

| Sale Price:  |           |        | \$1,288,000 |
|--------------|-----------|--------|-------------|
| Lot Size:    |           |        | 5.6 Acres   |
| DFMOGRAPHICS | 0.5 MILES | 1 MILE | 1.5 MILES   |