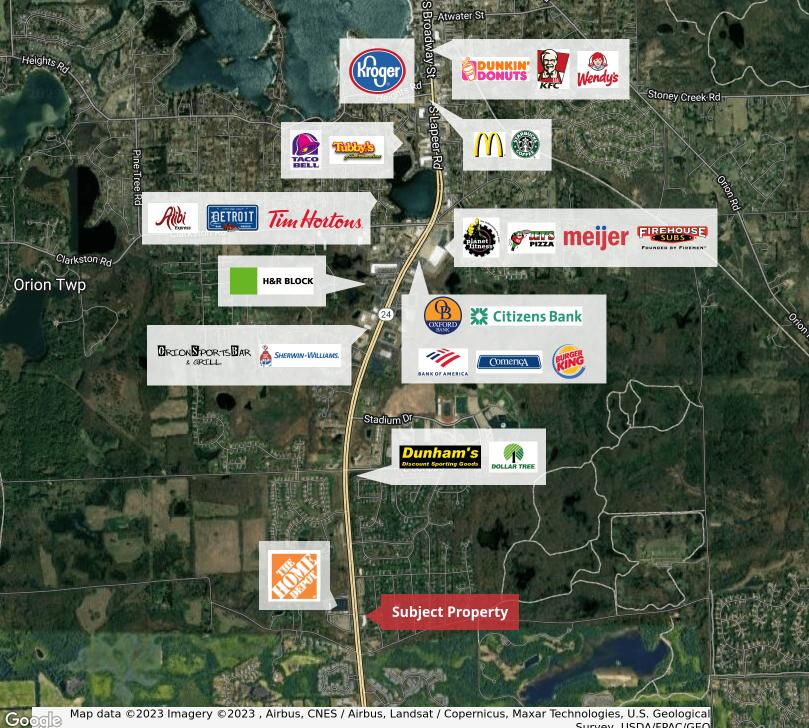

### **Property Highlights**

- Excellent Visibility Along Heavily Trafficked Lapeer Road
- Traffic Counts of 37,524 Cars Per Day
- Located Across the Street from Home Depot
- Ample Parking
- 450,000 SF Silverbell Industrial Development within 3 MI
- 1,000,000 SQ FT Industrial Development at former Palace of Auburn Hills within 3 MI
- 182,000 + Daytime employees within 10 Miles

# 1,185 - 2,388 SF **RETAIL PLAZA**

### **FOR LEASE**

Survey, USDA/FPAC/GEO

**Gavin Mills** 

Leasing and Sales Associate | 908.304.4534 mills@farbman.com

**Brandon Ben-Ezra** Leasing and Sales Associate | 947.517.6226 ben-ezra@farbman.com

NO WARRANTY, EXPRESS OR IMPLIED, IS MADE AS TO THE ACCURACY OF THE INFORMATION CONTAINED HEREIN.THIS INFORMATION IS SUBMITTED SUBJECT TO ERRORB, OMISSIONS, CHANGE OF PRICE, RENTAL OR OTHER CONDITIONS, WITHORAWAL WITHOUT NOTCE, AND IS SUBJECT TO ANY SPECIAL LISTING CONDITIONS IMPOSED BY OUR PRINCIPALS. COOPERATING BROKERS, BLYCRS, TENANTS AND OTHER PARTIES WHO RECEVE THIS DOCUMENT SHOULD NOT RELY ON IT, BUT SHOULD USE IT AS A STATING POINT OF ANALYSIS, AND SHOULD INDEPENDENTIC COMPRIME HACURACY OF THE INFORMATION CONTINUED HEREIN THROUGH A DUE DILGENCE REVIEW OF THE BOOKS, RECORDS, RELES AND DOCUMENTS THAT CONSTITUTE RELABLE SOURCES OF THE INFORMATION DESCRIBED HEREIN. LOGOS ARE FOR IDENTIFICATION PURPOSES ONLY AND MAY BE TRADEMARKS OF THEIR RESPECTIVE COMPANIES. AND DACUMENTS THAT CONSTITUTE RELABLE SOURCES OF THE INFORMATION DESCRIBED HEREIN. LOGOS ARE FOR IDENTIFICATION PURPOSES ONLY AND MAY BE TRADEMARKS OF THEIR RESPECTIVE COMPANIES. AND DACUMENTS THAT CONSTITUTE RELABLE SOURCES OF THE INFORMATION DESCRIBED HEREIN. LOGOS ARE FOR IDENTIFICATION PURPOSES ONLY AND MAY BE TRADEMARKS OF THEIR RESPECTIVE COMPANIES.