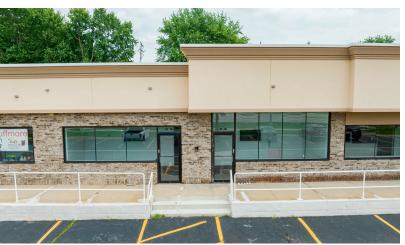

# 1,185 - 2,388 SF RETAIL PLAZA

### **FOR LEASE**

#### **AVAILABLE SPACES**

| SUITE        | SIZE (SF) | LEASE TYPE | LEASE RATE    |
|--------------|-----------|------------|---------------|
| 2643 End Cap | 1,257 SF  | NNN        | \$14.00 SF/yr |
| 2647         | 1,185 SF  | NNN        | \$14.00 SF/yr |
| 2651-53      | 2,388 SF  | NNN        | \$14.00 SF/yr |
| 2655         | 1,187 SF  | NNN        | \$14.00 SF/yr |
| 2659A        | 1,194 SF  | NNN        | \$14.00 SF/yr |
| 2659B        | 1,226 SF  | NNN        | \$14.00 SF/yr |