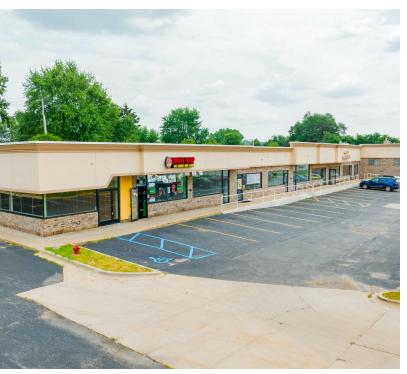

#### LEASE INFORMATION

| Lease Type:  | NNN              | Lease Term: | Negotiable    |
|--------------|------------------|-------------|---------------|
| Total Space: | 1,185 - 2,388 SF | Lease Rate: | \$14.00 SF/yr |

#### **AVAILABLE SPACES**

| SUITE        | SIZE (SF) | LEASE TYPE | LEASE RATE    |
|--------------|-----------|------------|---------------|
| 2643 End Cap | 1,257 SF  | NNN        | \$14.00 SF/yr |
| 2647         | 1,185 SF  | NNN        | \$14.00 SF/yr |
| 2651-53      | 2,388 SF  | NNN        | \$14.00 SF/yr |
| 2655         | 1,187 SF  | NNN        | \$14.00 SF/yr |
| 2659A        | 1,194 SF  | NNN        | \$14.00 SF/yr |
| 2659B        | 1,226 SF  | NNN        | \$14.00 SF/yr |