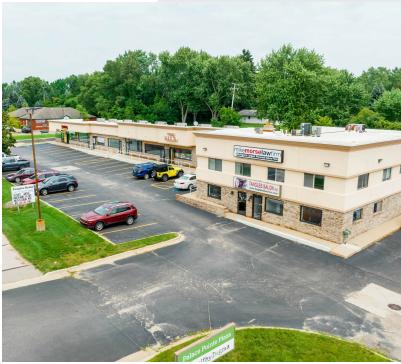

## Palace Pointe Center

2643-2651 S Lapeer Rd Lake Orion, Michigan 48360

### **Property Highlights**

- Excellent Visibility Along Heavily Trafficked Lapeer Road
- Traffic Counts of 37,524 Cars Per Day
- Located Across the Street from Home Depot
- Ample Parking
- 450,000 SF Silverbell Industrial Development within 3 MI
- 1,000,000 SQ FT Industrial Development at former Palace of Auburn Hills within 3 MI
- 182,000 + Daytime employees within 10 Miles