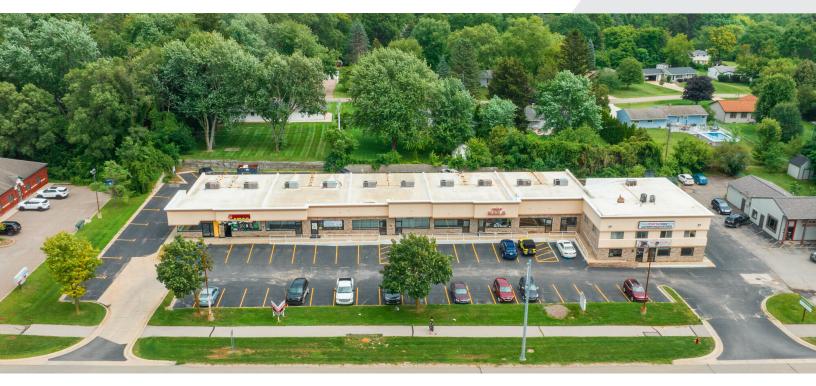

# 1,185 - 2,388 SF RETAIL PLAZA

### **FOR LEASE**

#### LEASE INFORMATION

| Lease Type:  | NNN              | Lease Term: | Negotiable    |
|--------------|------------------|-------------|---------------|
| Total Space: | 1,185 - 2,388 SF | Lease Rate: | \$14.00 SF/yr |