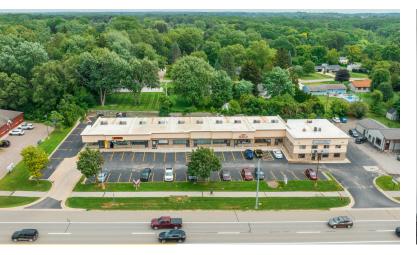

# 1,185 - 2,388 SF RETAIL PLAZA

### **FOR LEASE**

## Palace Pointe Center

2643-2651 S Lapeer Rd Lake Orion, Michigan 48360

### **Property Highlights**

- Excellent Visibility Along Heavily Trafficked Lapeer Road
- Traffic Counts of 37,524 Cars Per Day
- Located Across the Street from Home Depot
- Ample Parking
- 450,000 SF Silverbell Industrial Development within 3 MI
- 1,000,000 SQ FT Industrial Development at former Palace of Auburn Hills within 3 MI
- 182,000 + Daytime employees within 10 Miles