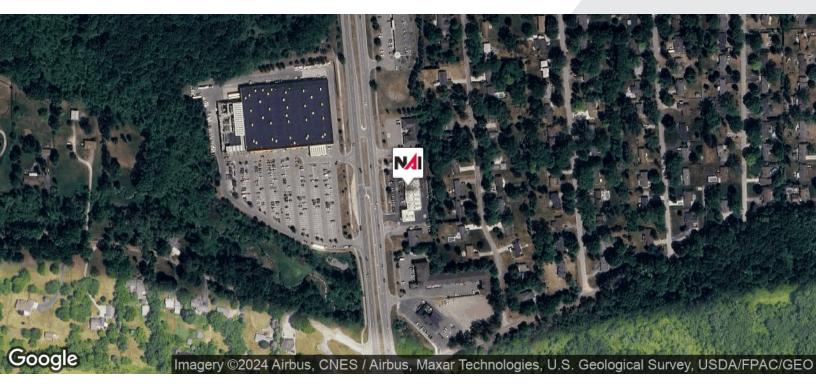

### **Property Highlights**

- Excellent Visibility Along Heavily Trafficked Lapeer Road
- Traffic Counts of 37,524 Cars Per Day
- Located Across the Street from Home Depot
- Ample Parking
- 450,000 SF Silverbell Industrial Development within 3 MI
- 1,000,000 SQ FT Industrial Development at former Palace of Auburn Hills within 3 MI
- 182,000 + Daytime employees within 10 Miles