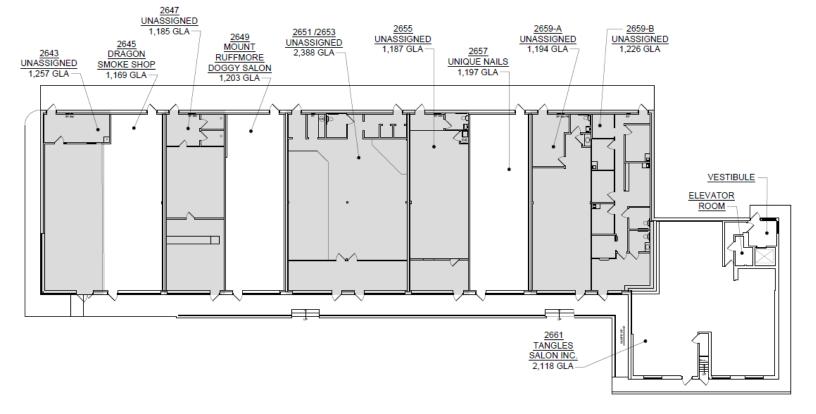

#### **AVAILABLE SPACES**

| SUITE        | SIZE (SF) | LEASE TYPE | LEASE RATE    |
|--------------|-----------|------------|---------------|
| 2643 End Cap | 1,257 SF  | NNN        | \$14.00 SF/yr |
| 2647         | 1,185 SF  | NNN        | \$14.00 SF/yr |
| 2651-53      | 2,388 SF  | NNN        | \$14.00 SF/yr |
| 2655         | 1,187 SF  | NNN        | \$14.00 SF/yr |
| 2659A        | 1,194 SF  | NNN        | \$14.00 SF/yr |
| 2659B        | 1,226 SF  | NNN        | \$14.00 SF/yr |

#### PALACE POINTE PLAZA - 1ST FLOOR MASTER PLAN 2643 - 2661 S LAPEER RD. ORION TOWNSHIP, MI 10-10-2023 SCALE: 1/16" = 1'-0"

PREPARED BY METRO CAD GROUP

**Gavin Mills** 

Leasing and Sales Associate | 908.304.4534 mills@farbman.com