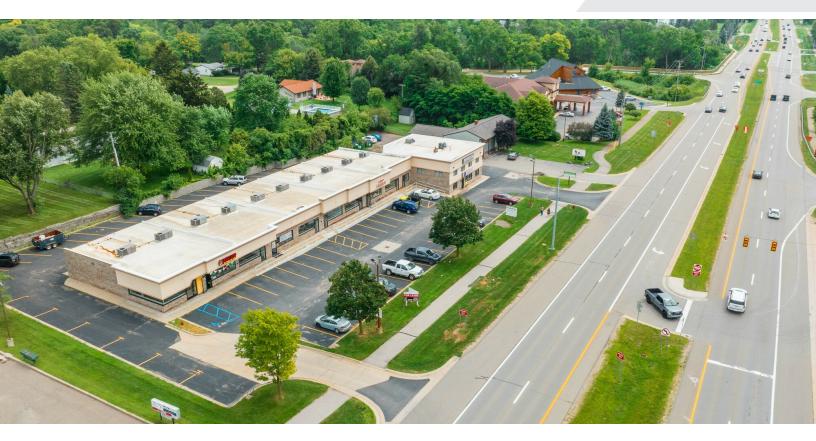

# 1,185 - 2,388 SF RETAIL PLAZA

### **FOR LEASE**

## Palace Pointe Center

2643-2651 S Lapeer Rd Lake Orion, Michigan 48360

### **Property Highlights**

- Excellent Visibility Along Heavily Trafficked Lapeer Road
- Traffic Counts of 37,524 Cars Per Day
- Located Across the Street from Home Depot
- Ample Parking
- 450,000 SF Silverbell Industrial Development within 3 MI
- 1,000,000 SQ FT Industrial Development at former Palace of Auburn Hills within 3 MI
- 182,000 + Daytime employees within 10 Miles