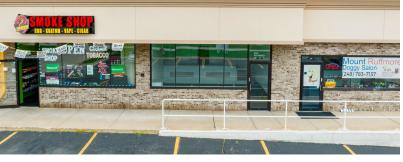

# 1,185 - 2,388 SF RETAIL PLAZA

### **FOR LEASE**

#### **AVAILABLE SPACES**

| SUITE        | SIZE (SF) | LEASE TYPE | LEASE RATE    |
|--------------|-----------|------------|---------------|
| 2643 End Cap | 1,257 SF  | NNN        | \$14.00 SF/yr |
| 2647         | 1,185 SF  | NNN        | \$14.00 SF/yr |
| 2651-53      | 2,388 SF  | NNN        | \$14.00 SF/yr |
| 2655         | 1,187 SF  | NNN        | \$14.00 SF/yr |
| 2659A        | 1,194 SF  | NNN        | \$14.00 SF/yr |
| 2659B        | 1,226 SF  | NNN        | \$14.00 SF/yr |