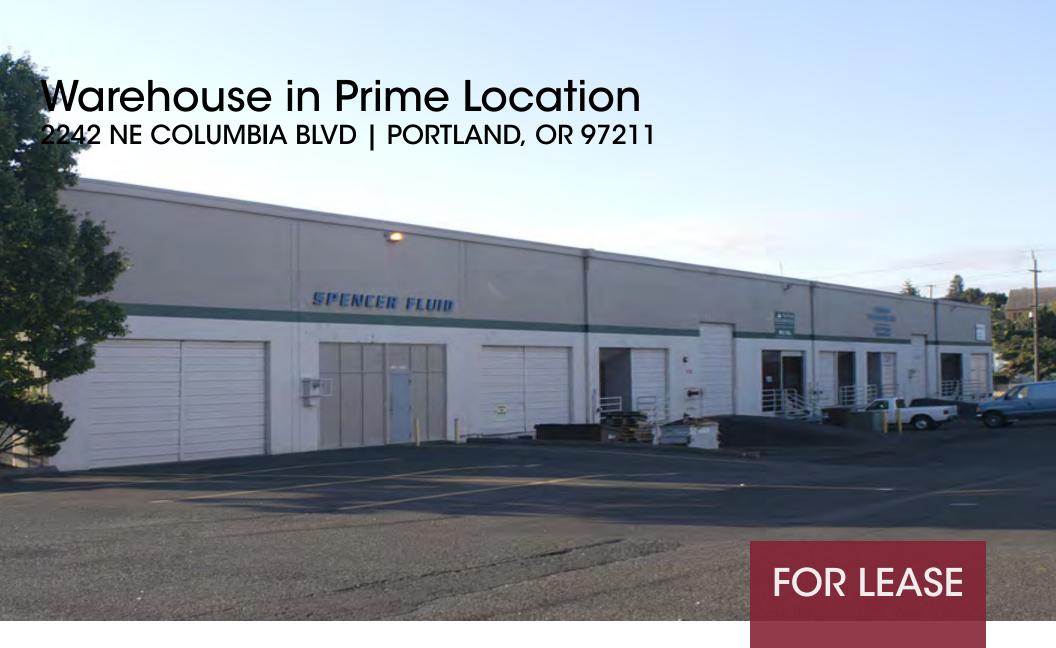

## **LOCATION DESCRIPTION**

Exceptional accessibility and proximity to I-5 North or South. In the highly competitive search for warehouse facilities, this sought-after industrial space stands out due to its size and convenient access.

## **OFFERING SUMMARY**

| Lease Rate:    | Negotiable                                              |
|----------------|---------------------------------------------------------|
| Building Size: | 33,000 SF                                               |
| Available SF:  | 3,000 SF                                                |
| Office SF:     | 450 SF                                                  |
| Loading:       | One dock high or grade level door (accessible via ramp) |