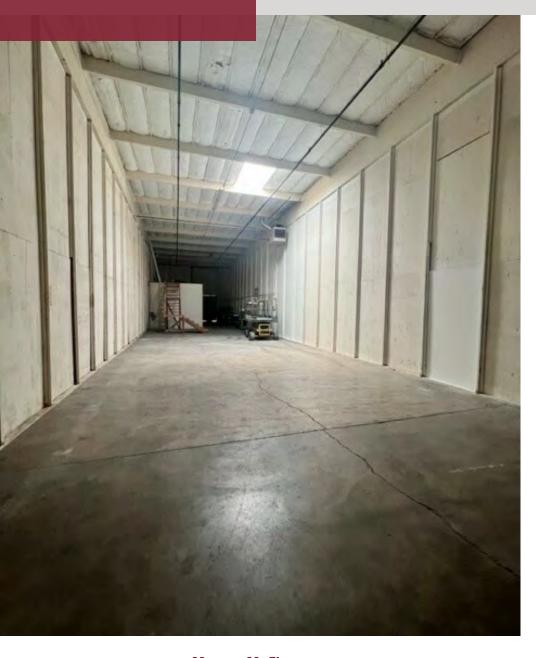

## **OFFERING SUMMARY**

| Lease Rate:    | Negotiable                                              |
|----------------|---------------------------------------------------------|
| Building Size: | 33,000 SF                                               |
| Available SF:  | 3,000 SF                                                |
| Office SF:     | 450 SF                                                  |
| Loading:       | One dock high or grade level door (accessible via ramp) |