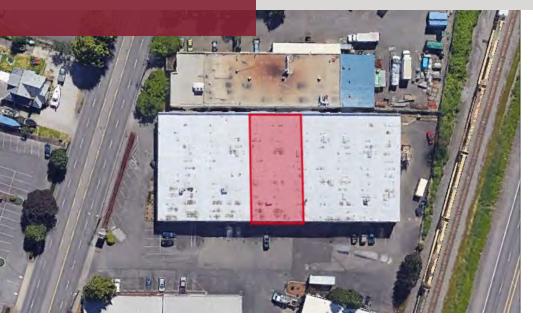

## **OFFERING SUMMARY**

| Lease Rate:    | Negotiable                                              |
|----------------|---------------------------------------------------------|
| Building Size: | 33,000 SF                                               |
| Available SF:  | 3,000 SF                                                |
| Office SF:     | 450 SF                                                  |
| Loading:       | One dock high or grade level door (accessible via ramp) |