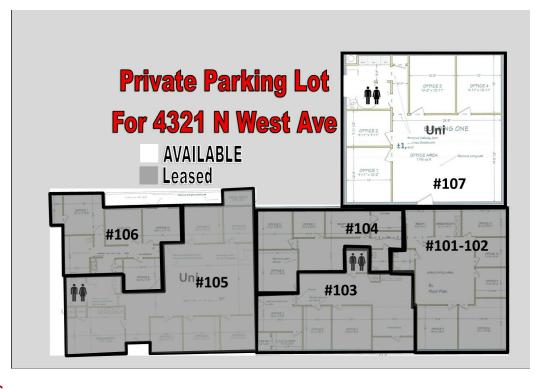

#### **PROPERTY DESCRIPTION**

±1,244 SF of a fully remodeled "Class A" office suite. Each space has separate entrances and restrooms and can be combined. #107 consist of  $\pm 1,244$  SF offering (4) offices and (2) restrooms. #105 of ±2,411 SF offers (4) room. offices (2) entrances, (1) storage (1) breakroom/conference room & (1) restroom. All units have large open bullpen areas and private ADA restrooms. High-traffic intersection near Shaw Ave retail corridor with many national and local retailers in close proximity. The first-class recent remodel includes brandnew hard-surface flooring throughout, Brand New HVAC's, updated energy efficient features, LED lighting, fresh interior/exterior paint, brand new ADA restrooms, electric security gate, 20+ outdoor LED lights during the night hours, new parking lot and lush landscaping. On site private parking lot (plus street) for various uses (ie. attorney practice, medical uses, professional office, and more). Easy access, abundant parking, spacious new restrooms, and direct signage/ exposure to the newly upgraded West Ave.

### **AVAILABLE SPACES**

| SUITE                | TENANT    | SIZE (SF) | LEASE TYPE     | LEASE RATE      | DESCRIPTION                                                  |
|----------------------|-----------|-----------|----------------|-----------------|--------------------------------------------------------------|
| 4321 N West Ave #107 | Available | 1,244 SF  | Modified Gross | \$1.25 SF/month | (4) private offices, 25' x 20' bullpen, breakroom, restroom. |