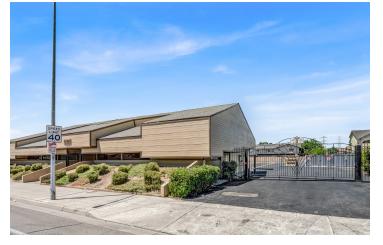

### **PROPERTY HIGHLIGHTS**

- ±1,244 SF of Class A Office Space Available in Fresno
- New Paint & Flooring | Quality Restrooms | Fresh Remodel
- Economical Spaces | Move-In Ready | New Finishes
- Gated On-Site Parking and Abundant Street Parking
- Fenced with Electric Gates | Fire Sprinklers: Yes
- · High Speed Comcast Fiber Internet In Place
- CA-41 On/Off-Ramps Located 2 Mile East Of Property
- · CA-99 On/Off-Ramps Located 2 Mile West Of Property
- Huge Daytime Population Base (±335,689 within 5 MIles)
- Well-Known Freestanding Office Building + Fenced Parking
- Private Offices, Open Rooms, Multiple Entrance Points
- Parking On All Sides Of Building | Easy Access | New HVAC's
- · Convenient Location Between CA-99, CA-41, and CA-180
- · Excellent Presence Surrounded with Quality Tenants
- · Energy Efficient Improvements Separately Metered Utilities

#### **PROPERTY DESCRIPTION**

±1,244 SF of a fully remodeled "Class A" office suite. Each space has separate entrances and restrooms and can be combined. #107 consist of  $\pm 1,244$  SF offering (4) offices and (2) restrooms. #105 of ±2,411 SF offers (4) room. offices (2) entrances, (1) storage (1) breakroom/conference room & (1) restroom. All units have large open bullpen areas and private ADA restrooms. High-traffic intersection near Shaw Ave retail corridor with many national and local retailers in close proximity. The first-class recent remodel includes brandnew hard-surface flooring throughout, Brand New HVAC's, updated energy efficient features, LED lighting, fresh interior/exterior paint, brand new ADA restrooms, electric security gate, 20+ outdoor LED lights during the night hours, new parking lot and lush landscaping. On site private parking lot (plus street) for various uses (ie. attorney practice, medical uses, professional office, and more). Easy access, abundant parking, spacious new restrooms, and direct signage/ exposure to the newly upgraded West Ave.