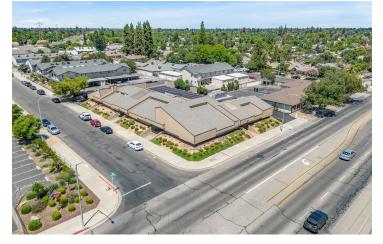

### **LOCATION DESCRIPTION**

Attractive building perfectly positioned to offer easy access, strong demographics and traffic generators. Located off of the NW corner of Ashlan & West Ave just East of CA-99, West of Fruit Ave, North of Dakota Ave and South of Shaw Ave. Nearby CA-41 Freeway, State Highway 99, 168 and 180 connect to all parts of central California. Surrounded by many national and regional retailers, a multitude of eateries, and boast high traffic counts on Ashlan Avenue with great population density. Professional manicured grounds and surrounded by neighboring national tenants include Save Mart, Starbucks, McDonalds, O'Reilly Auto Parts, Romeo's Pizza, 525 Pizza, KFC, Mike's Pizzeria Lounge, ALDI, Taco Bell, Dutch Bros Coffee, Rite Aid, Jack in the Box, Citi, Bank of the West, & more! Directly in front of a Fresno Area Express bus stop (Route 22).