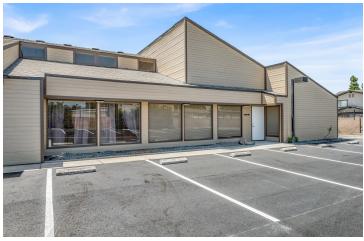

OFFICE SPACE AVAILABLE IN EXCELLENT CONDITION & MOVE-IN READY

4321 N West Ave, Fresno, CA 93705

| Lease Rate       | \$1.25<br>SF/MONTH | ſ |
|------------------|--------------------|---|
| OFFERING SUMMARY |                    |   |
| Building Size:   | 9,164 SF           |   |
| Available SF:    | 1,244 SF           |   |
| Lot Size:        | 0.67 Acres         |   |
| Number of Units: | 1                  |   |
| Year Built:      | 1979               |   |
| Renovated:       | 2022               |   |
| Zoning:          | O-Office           |   |
| Market:          | West Shaw Office   |   |
| Submarket:       | Central Fresno     |   |
| Traffic Count:   | 23,602             |   |

#### **PROPERTY DESCRIPTION**

±1,244 SF of a fully remodeled "Class A" office suite. Each space has separate entrances and restrooms and can be combined. #107 consist of  $\pm 1,244$  SF offering (4) offices and (2) restrooms. #105 of ±2,411 SF offers (4) room. offices (2) entrances, (1) storage (1) breakroom/conference room & (1) restroom. All units have large open bullpen areas and private ADA restrooms. High-traffic intersection near Shaw Ave retail corridor with many national and local retailers in close proximity. The first-class recent remodel includes brandnew hard-surface flooring throughout, Brand New HVAC's, updated energy efficient features, LED lighting, fresh interior/exterior paint, brand new ADA restrooms, electric security gate, 20+ outdoor LED lights during the night hours, new parking lot and lush landscaping. On site private parking lot (plus street) for various uses (ie. attorney practice, medical uses, professional office, and more). Easy access, abundant parking, spacious new restrooms, and direct signage/ exposure to the newly upgraded West Ave.

### **LOCATION DESCRIPTION**

Attractive building perfectly positioned to offer easy access, strong demographics and traffic generators. Located off of the NW corner of Ashlan & West Ave just East of CA-99, West of Fruit Ave, North of Dakota Ave and South of Shaw Ave. Nearby CA-41 Freeway, State Highway 99, 168 and 180 connect to all parts of central California. Surrounded by many national and regional retailers, a multitude of eateries, and boast high traffic counts on Ashlan Avenue with great population density. Professional manicured grounds and surrounded by neighboring national tenants include Save Mart, Starbucks, McDonalds, O'Reilly Auto Parts, Romeo's Pizza, 525 Pizza, KFC, Mike's Pizzeria Lounge, ALDI, Taco Bell, Dutch Bros Coffee, Rite Aid, Jack in the Box, Citi, Bank of the West, & more! Directly in front of a Fresno Area Express bus stop (Route 22).