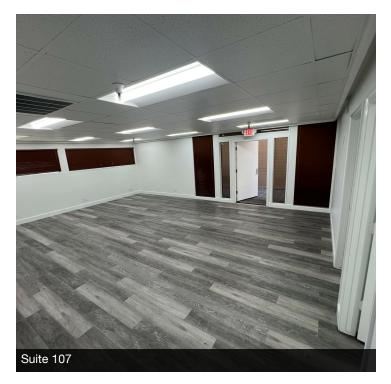

#### **PROPERTY DESCRIPTION**

±1,244 SF of a fully remodeled "Class A" office suite. Each space has separate entrances and restrooms and can be combined. #107 consist of  $\pm 1,244$  SF offering (4) offices and (2) restrooms. #105 of ±2,411 SF offers (4) room. offices (2) entrances, (1) storage (1) breakroom/conference room & (1) restroom. All units have large open bullpen areas and private ADA restrooms. High-traffic intersection near Shaw Ave retail corridor with many national and local retailers in close proximity. The first-class recent remodel includes brandnew hard-surface flooring throughout, Brand New HVAC's, updated energy efficient features, LED lighting, fresh interior/exterior paint, brand new ADA restrooms, electric security gate, 20+ outdoor LED lights during the night hours, new parking lot and lush landscaping. On site private parking lot (plus street) for various uses (ie. attorney practice, medical uses, professional office, and more). Easy access, abundant parking, spacious new restrooms, and direct signage/ exposure to the newly upgraded West Ave.

### **AVAILABLE SPACES**

| SUITE                | TENANT    | SIZE (SF) | LEASE TYPE     | LEASE RATE      | DESCRIPTION                                                  |
|----------------------|-----------|-----------|----------------|-----------------|--------------------------------------------------------------|
| 4321 N West Ave #107 | Available | 1,244 SF  | Modified Gross | \$1.25 SF/month | (4) private offices, 25' x 20' bullpen, breakroom, restroom. |