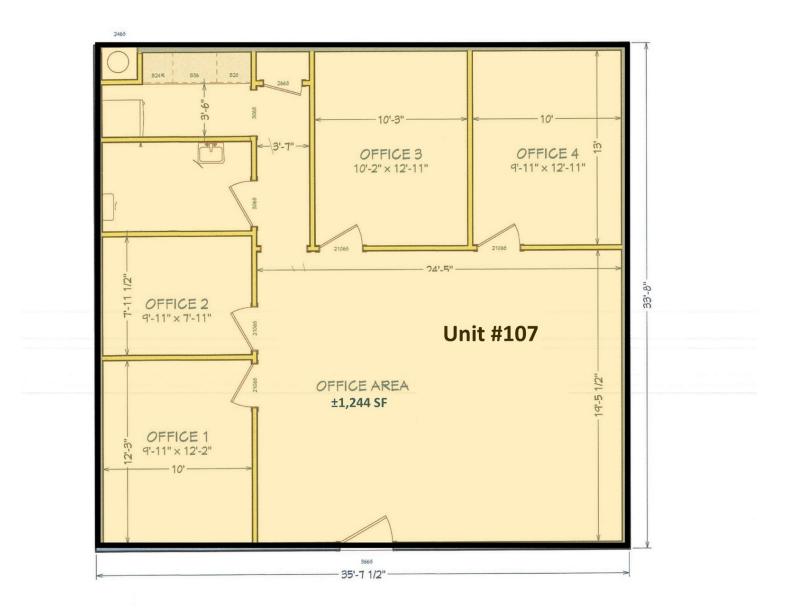

#### **PROPERTY DESCRIPTION**

±1,244 SF of a fully remodeled "Class A" office suite. Each space has separate entrances and restrooms and can be combined. #107 consist of  $\pm 1,244$  SF offering (4) offices and (2) restrooms. #105 of ±2,411 SF offers (4) room. offices (2) entrances, (1) storage (1) breakroom/conference room & (1) restroom. All units have large open bullpen areas and private ADA restrooms. High-traffic intersection near Shaw Ave retail corridor with many national and local retailers in close proximity. The first-class recent remodel includes brandnew hard-surface flooring throughout, Brand New HVAC's, updated energy efficient features, LED lighting, fresh interior/exterior paint, brand new ADA restrooms, electric security gate, 20+ outdoor LED lights during the night hours, new parking lot and lush landscaping. On site private parking lot (plus street) for various uses (ie. attorney practice, medical uses, professional office, and more). Easy access, abundant parking, spacious new restrooms, and direct signage/ exposure to the newly upgraded West Ave.

### **AVAILABLE SPACES**

| SUITE                | TENANT    | SIZE (SF) | LEASE TYPE     | LEASE RATE      | DESCRIPTION                                                  |
|----------------------|-----------|-----------|----------------|-----------------|--------------------------------------------------------------|
| 4321 N West Ave #107 | Available | 1,244 SF  | Modified Gross | \$1.25 SF/month | (4) private offices, 25' x 20' bullpen, breakroom, restroom. |