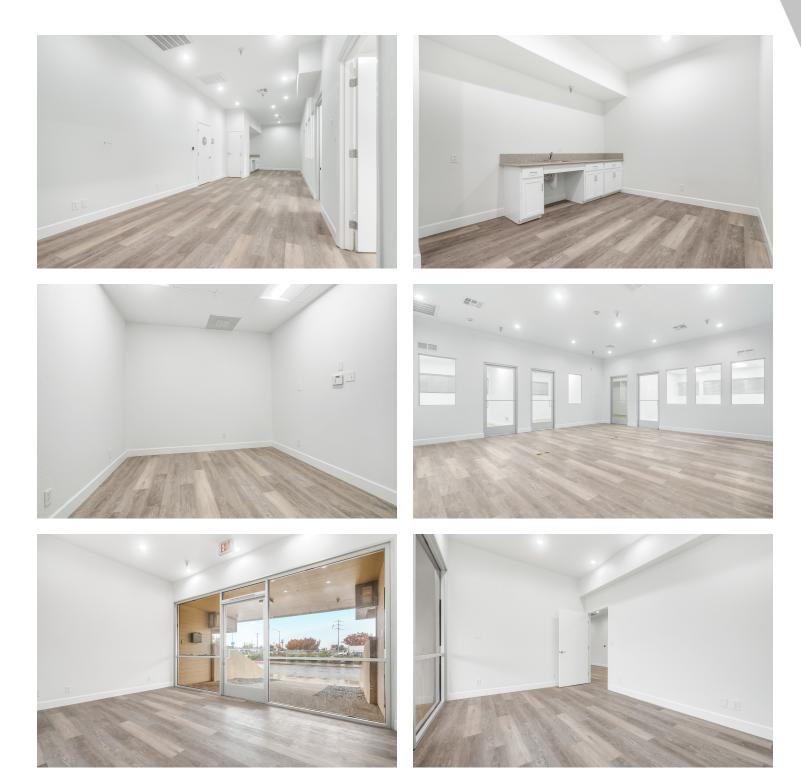

#### **PROPERTY DESCRIPTION**

±1,244 SF of a fully remodeled "Class A" office suite. Each space has separate entrances and restrooms and can be combined. #107 consist of  $\pm 1,244$  SF offering (4) offices and (2) restrooms. #105 of ±2,411 SF offers (4) room. offices (2) entrances, (1) storage (1) breakroom/conference room & (1) restroom. All units have large open bullpen areas and private ADA restrooms. High-traffic intersection near Shaw Ave retail corridor with many national and local retailers in close proximity. The first-class recent remodel includes brandnew hard-surface flooring throughout, Brand New HVAC's, updated energy efficient features, LED lighting, fresh interior/exterior paint, brand new ADA restrooms, electric security gate, 20+ outdoor LED lights during the night hours, new parking lot and lush landscaping. On site private parking lot (plus street) for various uses (ie. attorney practice, medical uses, professional office, and more). Easy access, abundant parking, spacious new restrooms, and direct signage/ exposure to the newly upgraded West Ave.

### **PROPERTY HIGHLIGHTS**

- ±1,244 SF of Class A Office Space Available in Fresno
- New Paint & Flooring | Quality Restrooms | Fresh Remodel
- Economical Spaces | Move-In Ready | New Finishes
- Gated On-Site Parking and Abundant Street Parking
- Fenced with Electric Gates | Fire Sprinklers: Yes
- · High Speed Comcast Fiber Internet In Place
- CA-41 On/Off-Ramps Located 2 Mile East Of Property
- · CA-99 On/Off-Ramps Located 2 Mile West Of Property
- Huge Daytime Population Base (±335,689 within 5 MIles)
- Well-Known Freestanding Office Building + Fenced Parking
- Private Offices, Open Rooms, Multiple Entrance Points
- Parking On All Sides Of Building | Easy Access | New HVAC's
- · Convenient Location Between CA-99, CA-41, and CA-180
- · Excellent Presence Surrounded with Quality Tenants
- · Energy Efficient Improvements Separately Metered Utilities