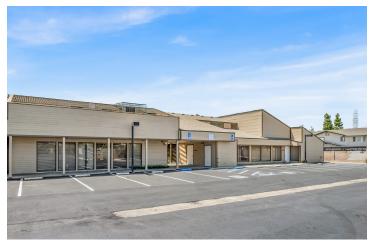

#### **PROPERTY DESCRIPTION**

±1,244 SF of a fully remodeled "Class A" office suite. Each space has separate entrances and restrooms and can be combined. #107 consist of  $\pm 1,244$  SF offering (4) offices and (2) restrooms. #105 of ±2,411 SF offers (4) room. offices (2) entrances, (1) storage (1) breakroom/conference room & (1) restroom. All units have large open bullpen areas and private ADA restrooms. High-traffic intersection near Shaw Ave retail corridor with many national and local retailers in close proximity. The first-class recent remodel includes brandnew hard-surface flooring throughout, Brand New HVAC's, updated energy efficient features, LED lighting, fresh interior/exterior paint, brand new ADA restrooms, electric security gate, 20+ outdoor LED lights during the night hours, new parking lot and lush landscaping. On site private parking lot (plus street) for various uses (ie. attorney practice, medical uses, professional office, and more). Easy access, abundant parking, spacious new restrooms, and direct signage/ exposure to the newly upgraded West Ave.

### **AVAILABLE SPACES**

| SUITE                | TENANT    | SIZE (SF) | LEASE TYPE     | LEASE RATE      | DESCRIPTION                                                  |
|----------------------|-----------|-----------|----------------|-----------------|--------------------------------------------------------------|
| 4321 N West Ave #107 | Available | 1,244 SF  | Modified Gross | \$1.25 SF/month | (4) private offices, 25' x 20' bullpen, breakroom, restroom. |