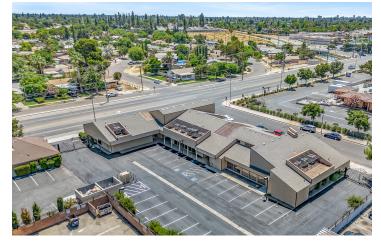

#### **PROPERTY DESCRIPTION**

±1,244 SF of a fully remodeled "Class A" office suite. Each space has separate entrances and restrooms and can be combined. #107 consist of  $\pm 1,244$  SF offering (4) offices and (2) restrooms. #105 of ±2,411 SF offers (4) room. offices (2) entrances, (1) storage (1) breakroom/conference room & (1) restroom. All units have large open bullpen areas and private ADA restrooms. High-traffic intersection near Shaw Ave retail corridor with many national and local retailers in close proximity. The first-class recent remodel includes brandnew hard-surface flooring throughout, Brand New HVAC's, updated energy efficient features, LED lighting, fresh interior/exterior paint, brand new ADA restrooms, electric security gate, 20+ outdoor LED lights during the night hours, new parking lot and lush landscaping. On site private parking lot (plus street) for various uses (ie. attorney practice, medical uses, professional office, and more). Easy access, abundant parking, spacious new restrooms, and direct signage/ exposure to the newly upgraded West Ave.

### **LOCATION DESCRIPTION**

Attractive building perfectly positioned to offer easy access, strong demographics and traffic generators. Located off of the NW corner of Ashlan & West Ave just East of CA-99, West of Fruit Ave, North of Dakota Ave and South of Shaw Ave. Nearby CA-41 Freeway, State Highway 99, 168 and 180 connect to all parts of central California. Surrounded by many national and regional retailers, a multitude of eateries, and boast high traffic counts on Ashlan Avenue with great population density. Professional manicured grounds and surrounded by neighboring national tenants include Save Mart, Starbucks, McDonalds, O'Reilly Auto Parts, Romeo's Pizza, 525 Pizza, KFC, Mike's Pizzeria Lounge, ALDI, Taco Bell, Dutch Bros Coffee, Rite Aid, Jack in the Box, Citi, Bank of the West, & more! Directly in front of a Fresno Area Express bus stop (Route 22).