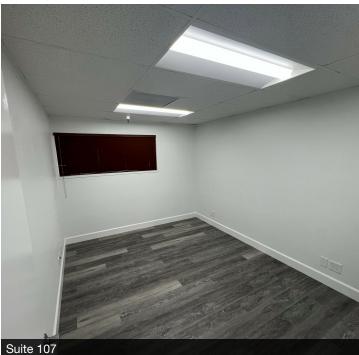

#### **PROPERTY DESCRIPTION**

±1,244 SF of a fully remodeled "Class A" office suite. Each space has separate entrances and restrooms and can be combined. #107 consist of  $\pm 1,244$  SF offering (4) offices and (2) restrooms. #105 of ±2,411 SF offers (4) room. offices (2) entrances, (1) storage (1) breakroom/conference room & (1) restroom. All units have large open bullpen areas and private ADA restrooms. High-traffic intersection near Shaw Ave retail corridor with many national and local retailers in close proximity. The first-class recent remodel includes brandnew hard-surface flooring throughout, Brand New HVAC's, updated energy efficient features, LED lighting, fresh interior/exterior paint, brand new ADA restrooms, electric security gate, 20+ outdoor LED lights during the night hours, new parking lot and lush landscaping. On site private parking lot (plus street) for various uses (ie. attorney practice, medical uses, professional office, and more). Easy access, abundant parking, spacious new restrooms, and direct signage/ exposure to the newly upgraded West Ave.

### **AVAILABLE SPACES**

| SUITE                | TENANT    | SIZE (SF) | LEASE TYPE     | LEASE RATE      | DESCRIPTION                                                  |
|----------------------|-----------|-----------|----------------|-----------------|--------------------------------------------------------------|
| 4321 N West Ave #107 | Available | 1,244 SF  | Modified Gross | \$1.25 SF/month | (4) private offices, 25' x 20' bullpen, breakroom, restroom. |