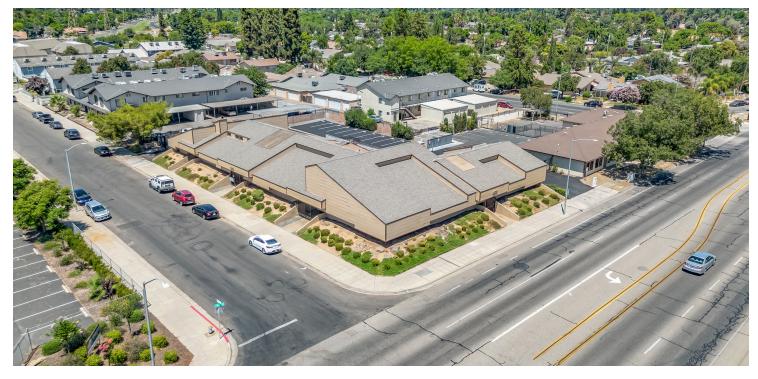

OFFICE SPACE AVAILABLE IN EXCELLENT CONDITION & MOVE-IN READY

4321 N West Ave, Fresno, CA 93705

| Lease Rate       | \$1.25<br>SF/MONTH | ſ |
|------------------|--------------------|---|
| OFFERING SUMMARY |                    |   |
| Building Size:   | 9,164 SF           |   |
| Available SF:    | 1,244 SF           |   |
| Lot Size:        | 0.67 Acres         |   |
| Number of Units: | 1                  |   |
| Year Built:      | 1979               |   |
| Renovated:       | 2022               |   |
| Zoning:          | O-Office           |   |
| Market:          | West Shaw Office   |   |
| Submarket:       | Central Fresno     |   |
| Traffic Count:   | 23,602             |   |

### OFFICE SPACE AVAILABLE IN EXCELLENT CONDITION & MOVE-IN READY

4321 N West Ave, Fresno, CA 93705