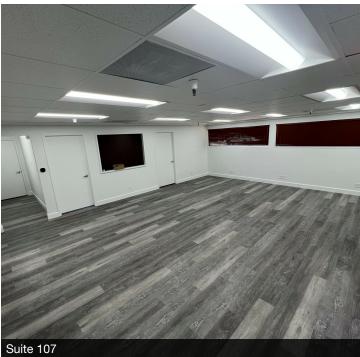

#### **PROPERTY DESCRIPTION**

±1,244 SF of a fully remodeled "Class A" office suite. Each space has separate entrances and restrooms and can be combined. #107 consist of  $\pm 1,244$  SF offering (4) offices and (2) restrooms. #105 of ±2,411 SF offers (4) room. offices (2) entrances, (1) storage (1) breakroom/conference room & (1) restroom. All units have large open bullpen areas and private ADA restrooms. High-traffic intersection near Shaw Ave retail corridor with many national and local retailers in close proximity. The first-class recent remodel includes brandnew hard-surface flooring throughout, Brand New HVAC's, updated energy efficient features, LED lighting, fresh interior/exterior paint, brand new ADA restrooms, electric security gate, 20+ outdoor LED lights during the night hours, new parking lot and lush landscaping. On site private parking lot (plus street) for various uses (ie. attorney practice, medical uses, professional office, and more). Easy access, abundant parking, spacious new restrooms, and direct signage/ exposure to the newly upgraded West Ave.

### **AVAILABLE SPACES**

| SUITE                | TENANT    | SIZE (SF) | LEASE TYPE     | LEASE RATE      | DESCRIPTION                                                  |
|----------------------|-----------|-----------|----------------|-----------------|--------------------------------------------------------------|
| 4321 N West Ave #107 | Available | 1,244 SF  | Modified Gross | \$1.25 SF/month | (4) private offices, 25' x 20' bullpen, breakroom, restroom. |