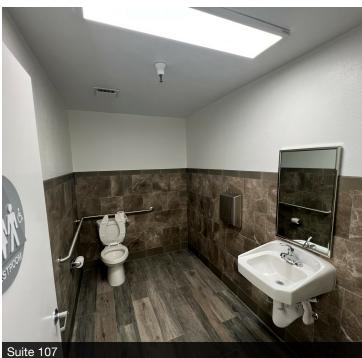

#### **PROPERTY DESCRIPTION**

±1,244 SF of a fully remodeled "Class A" office suite. Each space has separate entrances and restrooms and can be combined. #107 consist of  $\pm 1,244$  SF offering (4) offices and (2) restrooms. #105 of ±2,411 SF offers (4) room. offices (2) entrances, (1) storage (1) breakroom/conference room & (1) restroom. All units have large open bullpen areas and private ADA restrooms. High-traffic intersection near Shaw Ave retail corridor with many national and local retailers in close proximity. The first-class recent remodel includes brandnew hard-surface flooring throughout, Brand New HVAC's, updated energy efficient features, LED lighting, fresh interior/exterior paint, brand new ADA restrooms, electric security gate, 20+ outdoor LED lights during the night hours, new parking lot and lush landscaping. On site private parking lot (plus street) for various uses (ie. attorney practice, medical uses, professional office, and more). Easy access, abundant parking, spacious new restrooms, and direct signage/ exposure to the newly upgraded West Ave.

### **AVAILABLE SPACES**

| SUITE                | TENANT    | SIZE (SF) | LEASE TYPE     | LEASE RATE      | DESCRIPTION                                                  |
|----------------------|-----------|-----------|----------------|-----------------|--------------------------------------------------------------|
| 4321 N West Ave #107 | Available | 1,244 SF  | Modified Gross | \$1.25 SF/month | (4) private offices, 25' x 20' bullpen, breakroom, restroom. |