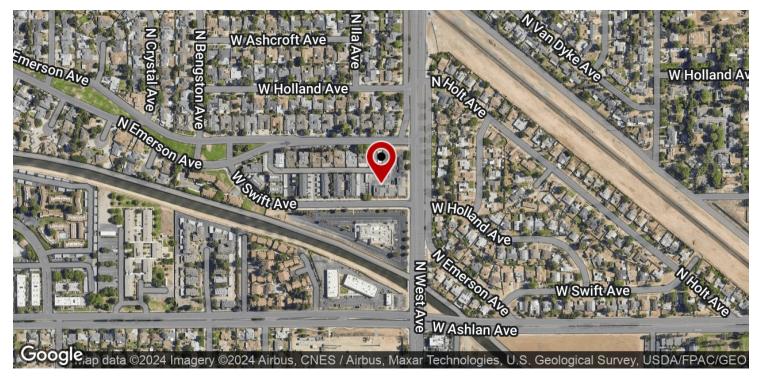

### **LOCATION DESCRIPTION**

Attractive building perfectly positioned to offer easy access, strong demographics and traffic generators. Located off of the NW corner of Ashlan & West Ave just East of CA-99, West of Fruit Ave, North of Dakota Ave and South of Shaw Ave. Nearby CA-41 Freeway, State Highway 99, 168 and 180 connect to all parts of central California. Surrounded by many national and regional retailers, a multitude of eateries, and boast high traffic counts on Ashlan Avenue with great population density. Professional manicured grounds and surrounded by neighboring national tenants include Save Mart, Starbucks, McDonalds, O'Reilly Auto Parts, Romeo's Pizza, 525 Pizza, KFC, Mike's Pizzeria Lounge, ALDI, Taco Bell, Dutch Bros Coffee, Rite Aid, Jack in the Box, Citi, Bank of the West, & more! Directly in front of a Fresno Area Express bus stop (Route 22).