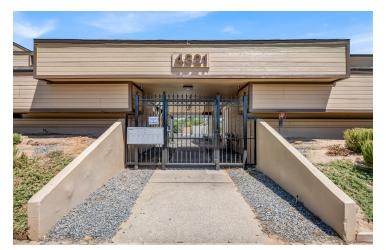

### **PROPERTY HIGHLIGHTS**

- ±1,244 SF of Class A Office Space Available in Fresno
- New Paint & Flooring | Quality Restrooms | Fresh Remodel
- Economical Spaces | Move-In Ready | New Finishes
- Gated On-Site Parking and Abundant Street Parking
- Fenced with Electric Gates | Fire Sprinklers: Yes
- · High Speed Comcast Fiber Internet In Place
- CA-41 On/Off-Ramps Located 2 Mile East Of Property
- · CA-99 On/Off-Ramps Located 2 Mile West Of Property
- Huge Daytime Population Base (±335,689 within 5 MIles)
- Well-Known Freestanding Office Building + Fenced Parking
- Private Offices, Open Rooms, Multiple Entrance Points
- Parking On All Sides Of Building | Easy Access | New HVAC's
- · Convenient Location Between CA-99, CA-41, and CA-180
- · Excellent Presence Surrounded with Quality Tenants
- · Energy Efficient Improvements Separately Metered Utilities

### **LOCATION DESCRIPTION**

Attractive building perfectly positioned to offer easy access, strong demographics and traffic generators. Located off of the NW corner of Ashlan & West Ave just East of CA-99, West of Fruit Ave, North of Dakota Ave and South of Shaw Ave. Nearby CA-41 Freeway, State Highway 99, 168 and 180 connect to all parts of central California. Surrounded by many national and regional retailers, a multitude of eateries, and boast high traffic counts on Ashlan Avenue with great population density. Professional manicured grounds and surrounded by neighboring national tenants include Save Mart, Starbucks, McDonalds, O'Reilly Auto Parts, Romeo's Pizza, 525 Pizza, KFC, Mike's Pizzeria Lounge, ALDI, Taco Bell, Dutch Bros Coffee, Rite Aid, Jack in the Box, Citi, Bank of the West, & more! Directly in front of a Fresno Area Express bus stop (Route 22).