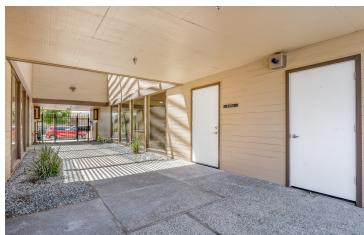

### **PROPERTY HIGHLIGHTS**

- ±1,244 SF of Class A Office Space Available in Fresno
- New Paint & Flooring | Quality Restrooms | Fresh Remodel
- Economical Spaces | Move-In Ready | New Finishes
- Gated On-Site Parking and Abundant Street Parking
- Fenced with Electric Gates | Fire Sprinklers: Yes
- · High Speed Comcast Fiber Internet In Place
- CA-41 On/Off-Ramps Located 2 Mile East Of Property
- · CA-99 On/Off-Ramps Located 2 Mile West Of Property
- Huge Daytime Population Base (±335,689 within 5 MIles)
- Well-Known Freestanding Office Building + Fenced Parking
- Private Offices, Open Rooms, Multiple Entrance Points
- Parking On All Sides Of Building | Easy Access | New HVAC's
- · Convenient Location Between CA-99, CA-41, and CA-180
- · Excellent Presence Surrounded with Quality Tenants
- · Energy Efficient Improvements Separately Metered Utilities

#### **PROPERTY DESCRIPTION**

±1,244 SF of a fully remodeled "Class A" office suite. Each space has separate entrances and restrooms and can be combined. #107 consist of  $\pm 1,244$  SF offering (4) offices and (2) restrooms. #105 of ±2,411 SF offers (4) room. offices (2) entrances, (1) storage (1) breakroom/conference room & (1) restroom. All units have large open bullpen areas and private ADA restrooms. High-traffic intersection near Shaw Ave retail corridor with many national and local retailers in close proximity. The first-class recent remodel includes brandnew hard-surface flooring throughout, Brand New HVAC's, updated energy efficient features, LED lighting, fresh interior/exterior paint, brand new ADA restrooms, electric security gate, 20+ outdoor LED lights during the night hours, new parking lot and lush landscaping. On site private parking lot (plus street) for various uses (ie. attorney practice, medical uses, professional office, and more). Easy access, abundant parking, spacious new restrooms, and direct signage/ exposure to the newly upgraded West Ave.