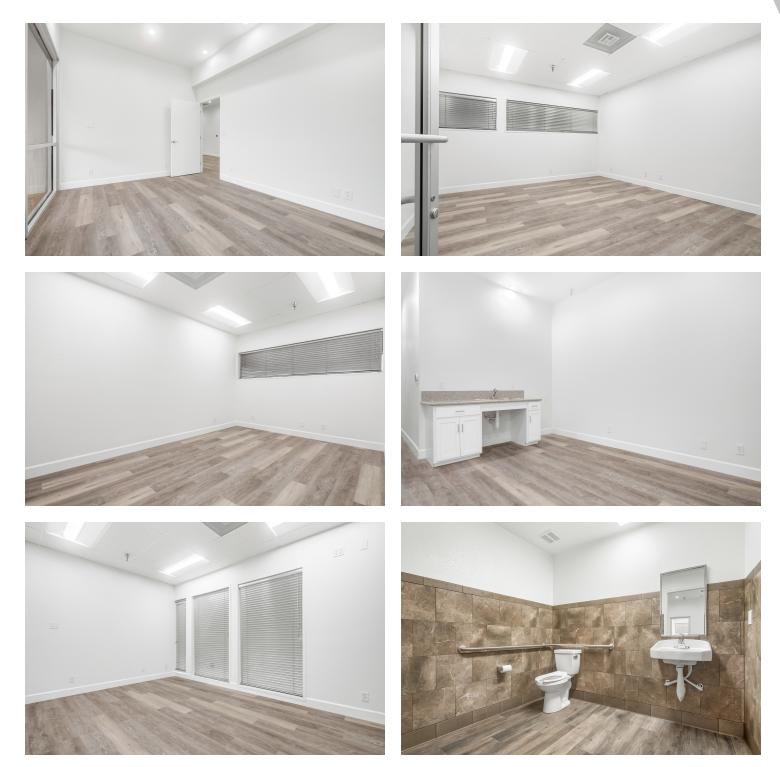

#### **PROPERTY DESCRIPTION**

±1,244 SF of a fully remodeled "Class A" office suite. Each space has separate entrances and restrooms and can be combined. #107 consist of  $\pm 1,244$  SF offering (4) offices and (2) restrooms. #105 of ±2,411 SF offers (4) room. offices (2) entrances, (1) storage (1) breakroom/conference room & (1) restroom. All units have large open bullpen areas and private ADA restrooms. High-traffic intersection near Shaw Ave retail corridor with many national and local retailers in close proximity. The first-class recent remodel includes brandnew hard-surface flooring throughout, Brand New HVAC's, updated energy efficient features, LED lighting, fresh interior/exterior paint, brand new ADA restrooms, electric security gate, 20+ outdoor LED lights during the night hours, new parking lot and lush landscaping. On site private parking lot (plus street) for various uses (ie. attorney practice, medical uses, professional office, and more). Easy access, abundant parking, spacious new restrooms, and direct signage/ exposure to the newly upgraded West Ave.

### **PROPERTY HIGHLIGHTS**

- ±1,244 SF of Class A Office Space Available in Fresno
- New Paint & Flooring | Quality Restrooms | Fresh Remodel
- Economical Spaces | Move-In Ready | New Finishes
- Gated On-Site Parking and Abundant Street Parking
- Fenced with Electric Gates | Fire Sprinklers: Yes
- · High Speed Comcast Fiber Internet In Place
- CA-41 On/Off-Ramps Located 2 Mile East Of Property
- · CA-99 On/Off-Ramps Located 2 Mile West Of Property
- Huge Daytime Population Base (±335,689 within 5 MIles)
- Well-Known Freestanding Office Building + Fenced Parking
- Private Offices, Open Rooms, Multiple Entrance Points
- Parking On All Sides Of Building | Easy Access | New HVAC's
- · Convenient Location Between CA-99, CA-41, and CA-180
- · Excellent Presence Surrounded with Quality Tenants
- · Energy Efficient Improvements Separately Metered Utilities