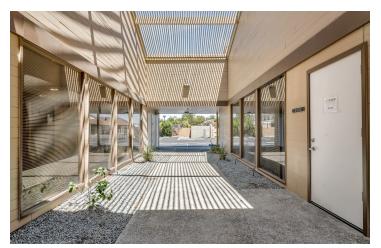

### **PROPERTY HIGHLIGHTS**

- ±1,244 SF of Class A Office Space Available in Fresno
- New Paint & Flooring | Quality Restrooms | Fresh Remodel
- Economical Spaces | Move-In Ready | New Finishes
- Gated On-Site Parking and Abundant Street Parking
- Fenced with Electric Gates | Fire Sprinklers: Yes
- · High Speed Comcast Fiber Internet In Place
- CA-41 On/Off-Ramps Located 2 Mile East Of Property
- · CA-99 On/Off-Ramps Located 2 Mile West Of Property
- Huge Daytime Population Base (±335,689 within 5 MIles)
- Well-Known Freestanding Office Building + Fenced Parking
- Private Offices, Open Rooms, Multiple Entrance Points
- Parking On All Sides Of Building | Easy Access | New HVAC's
- · Convenient Location Between CA-99, CA-41, and CA-180
- · Excellent Presence Surrounded with Quality Tenants
- · Energy Efficient Improvements Separately Metered Utilities

#### **PROPERTY DESCRIPTION**

±1,244 SF of a fully remodeled "Class A" office suite. Each space has separate entrances and restrooms and can be combined. #107 consist of  $\pm 1,244$  SF offering (4) offices and (2) restrooms. #105 of ±2,411 SF offers (4) room. offices (2) entrances, (1) storage (1) breakroom/conference room & (1) restroom. All units have large open bullpen areas and private ADA restrooms. High-traffic intersection near Shaw Ave retail corridor with many national and local retailers in close proximity. The first-class recent remodel includes brandnew hard-surface flooring throughout, Brand New HVAC's, updated energy efficient features, LED lighting, fresh interior/exterior paint, brand new ADA restrooms, electric security gate, 20+ outdoor LED lights during the night hours, new parking lot and lush landscaping. On site private parking lot (plus street) for various uses (ie. attorney practice, medical uses, professional office, and more). Easy access, abundant parking, spacious new restrooms, and direct signage/ exposure to the newly upgraded West Ave.