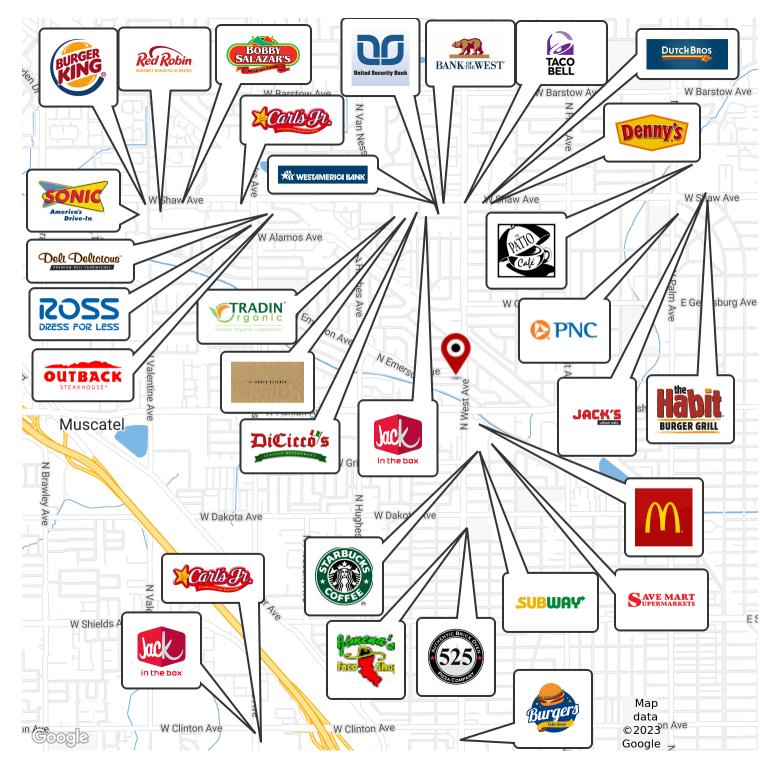

### **LOCATION DESCRIPTION**

Attractive building perfectly positioned to offer easy access, strong demographics and traffic generators. Located off of the NW corner of Ashlan & West Ave just East of CA-99, West of Fruit Ave, North of Dakota Ave and South of Shaw Ave. Nearby CA-41 Freeway, State Highway 99, 168 and 180 connect to all parts of central California. Surrounded by many national and regional retailers, a multitude of eateries, and boast high traffic counts on Ashlan Avenue with great population density. Professional manicured grounds and surrounded by neighboring national tenants include Save Mart, Starbucks, McDonalds, O'Reilly Auto Parts, Romeo's Pizza, 525 Pizza, KFC, Mike's Pizzeria Lounge, ALDI, Taco Bell, Dutch Bros Coffee, Rite Aid, Jack in the Box, Citi, Bank of the West, & more! Directly in front of a Fresno Area Express bus stop (Route 22).