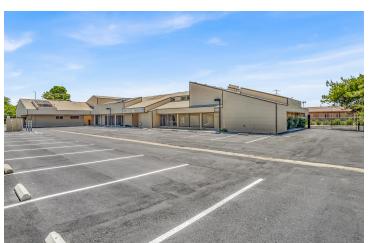

OFFICE SPACE AVAILABLE IN EXCELLENT CONDITION & MOVE-IN READY

4321 N West Ave, Fresno, CA 93705

| Lease Rate       | \$1.25<br>SF/MONTH | ſ |
|------------------|--------------------|---|
| OFFERING SUMMARY |                    |   |
| Building Size:   | 9,164 SF           |   |
| Available SF:    | 1,244 SF           |   |
| Lot Size:        | 0.67 Acres         |   |
| Number of Units: | 1                  |   |
| Year Built:      | 1979               |   |
| Renovated:       | 2022               |   |
| Zoning:          | O-Office           |   |
| Market:          | West Shaw Office   |   |
| Submarket:       | Central Fresno     |   |
| Traffic Count:   | 23,602             |   |

### **PROPERTY HIGHLIGHTS**

- ±1,244 SF of Class A Office Space Available in Fresno
- New Paint & Flooring | Quality Restrooms | Fresh Remodel
- Economical Spaces | Move-In Ready | New Finishes
- Gated On-Site Parking and Abundant Street Parking
- Fenced with Electric Gates | Fire Sprinklers: Yes
- · High Speed Comcast Fiber Internet In Place
- CA-41 On/Off-Ramps Located 2 Mile East Of Property
- · CA-99 On/Off-Ramps Located 2 Mile West Of Property
- Huge Daytime Population Base (±335,689 within 5 MIles)
- Well-Known Freestanding Office Building + Fenced Parking
- Private Offices, Open Rooms, Multiple Entrance Points
- Parking On All Sides Of Building | Easy Access | New HVAC's
- · Convenient Location Between CA-99, CA-41, and CA-180
- · Excellent Presence Surrounded with Quality Tenants
- · Energy Efficient Improvements Separately Metered Utilities

#### **PROPERTY DESCRIPTION**

±1,244 SF of a fully remodeled "Class A" office suite. Each space has separate entrances and restrooms and can be combined. #107 consist of  $\pm 1,244$  SF offering (4) offices and (2) restrooms. #105 of ±2,411 SF offers (4) room. offices (2) entrances, (1) storage (1) breakroom/conference room & (1) restroom. All units have large open bullpen areas and private ADA restrooms. High-traffic intersection near Shaw Ave retail corridor with many national and local retailers in close proximity. The first-class recent remodel includes brandnew hard-surface flooring throughout, Brand New HVAC's, updated energy efficient features, LED lighting, fresh interior/exterior paint, brand new ADA restrooms, electric security gate, 20+ outdoor LED lights during the night hours, new parking lot and lush landscaping. On site private parking lot (plus street) for various uses (ie. attorney practice, medical uses, professional office, and more). Easy access, abundant parking, spacious new restrooms, and direct signage/ exposure to the newly upgraded West Ave.