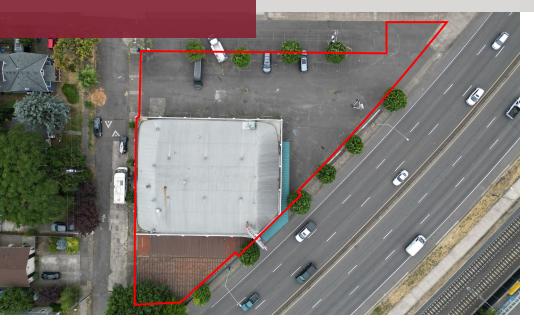

## **PROPERTY DESCRIPTION**

Unique opportunity to own or lease frontage along Southeast McLoughlin. The building has a broad commercial employment zone that will suit both retail and industrial users who benefit from high-traffic locations with ample signage opportunities.

### **PROPERTY HIGHLIGHTS**

- 1,200 SF of office
- 3,450 SF of covered storage (easily converted to exterior secured yard space or more parking)
- 14' ceiling heights
- 4 grade loading doors
- 27 parking spaces (1.15/1,000 sf)

## **OFFERING SUMMARY**

| Sale Price:    | \$2,499,000    |
|----------------|----------------|
| Lease Rate:    | Call For Rates |
| Available SF:  | 9,920 SF       |
| Building Size: | 9,920 SF       |
| Lot Size:      | 0.65 Acres     |

## **LOCATION OVERVIEW**

Located with frontage along Southeast McLoughlin, and within minutes of downtown Portland and all major freeways. Businesses' will enjoy fantastic marketing opportunities with ample signage along one of Portland's busiest thoroughfares.