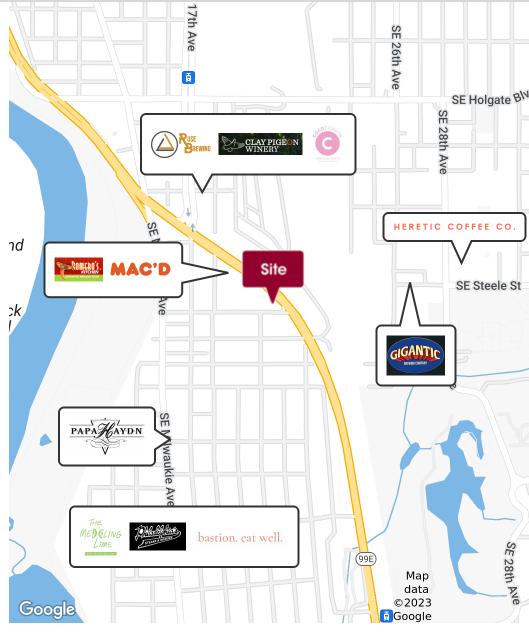

## **LOCATION OVERVIEW**

Located with frontage along Southeast McLoughlin, and within minutes of downtown Portland and all major freeways. Businesses' will enjoy fantastic marketing opportunities with ample signage along one of Portland's busiest thoroughfares.