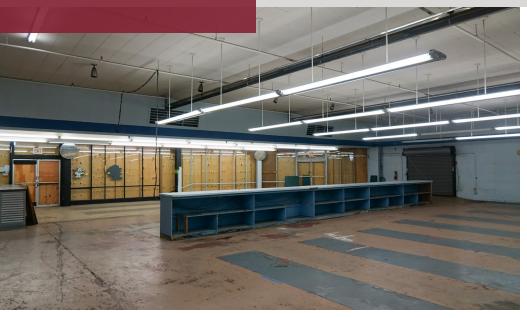

## **PROPERTY DESCRIPTION**

Unique opportunity to own or lease frontage along Southeast McLoughlin. The building has a broad commercial employment zone that will suit both retail and industrial users who benefit from high-traffic locations with ample signage opportunities.

### **PROPERTY HIGHLIGHTS**

- 1,200 SF of office
- 3,450 SF of covered storage (easily converted to exterior secured yard space or more parking)
- 14' ceiling heights
- 4 grade loading doors
- 27 parking spaces (1.15/1,000 sf)