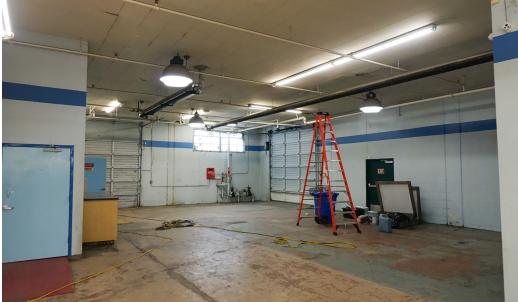

## **PROPERTY DESCRIPTION**

Unique opportunity to own or lease frontage along Southeast McLoughlin. The building has a broad commercial employment zone that will suit both retail and industrial users who benefit from high-traffic locations with ample signage opportunities.

### **PROPERTY HIGHLIGHTS**

- 1,200 SF of office
- 3,450 SF of covered storage (easily converted to exterior secured yard space or more parking)
- 14' ceiling heights
- 4 grade loading doors
- 27 parking spaces (1.15/1,000 sf)