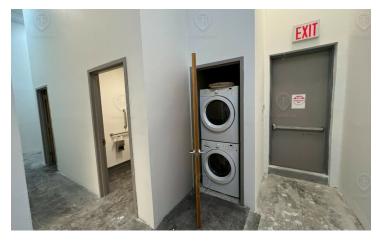

#### **PROPERTY OVERVIEW**

18' ceilings

Washer/dryer included

Kitchenette

2 restrooms, 2 wet closets, 2 HVACs on the roof, 2 gas meters, & 2 power meters

Limited parking available

#### **Additional Photos**

1765 Broadway, Brooklyn, NY 11207

**Location Map** 

1765 Broadway, Brooklyn, NY 11207