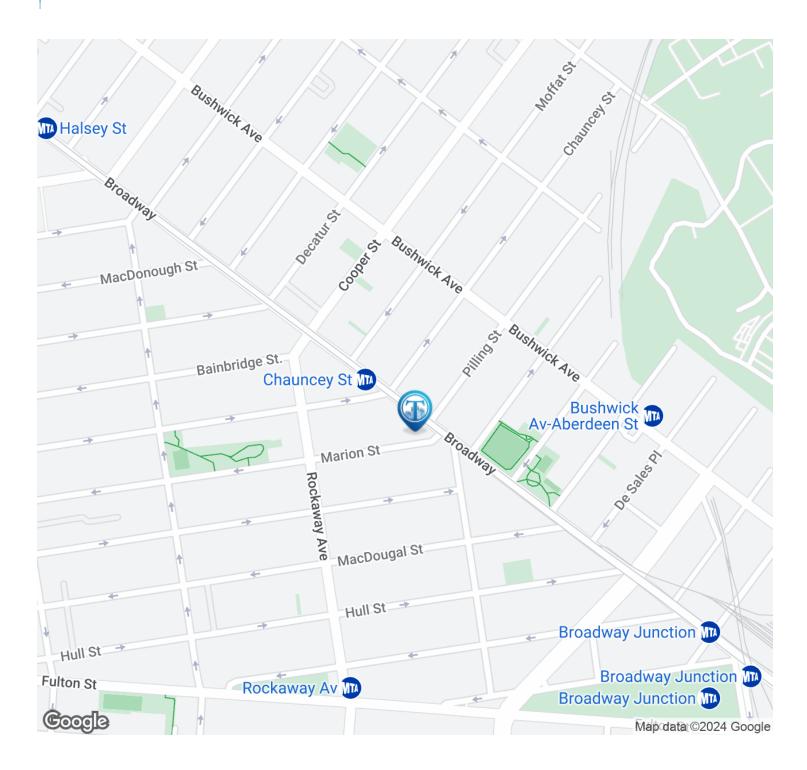

#### **LOCATION OVERVIEW**

Located in the Bushwick neighborhood of Brooklyn between Chauncey St & Pilling St at the foot of the Chauncey St subway station.

Nearest Transit: J train at Chauncey St, L Train at Bushwick Ave, and the Q24 & B20 bus lines.

1765 Broadway, Brooklyn, NY 11207