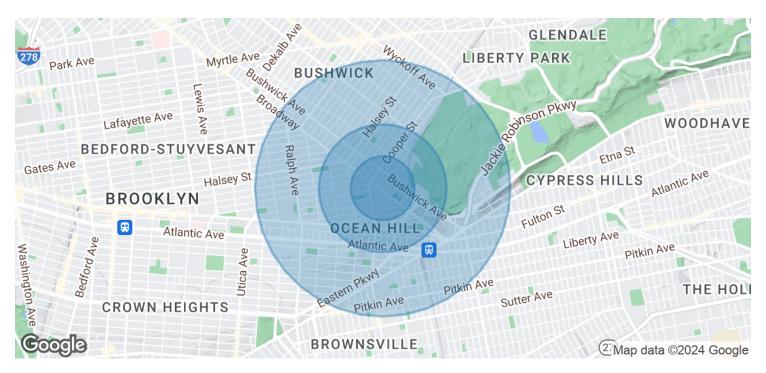

#### Demographics Map & Report

| POPULATION                           | 0.25 MILES                 | 0.5 MILES               | 1 MILE               |
|--------------------------------------|----------------------------|-------------------------|----------------------|
| Total Population                     | 11,097                     | 36,437                  | 135,395              |
| Average Age                          | 32.6                       | 33.6                    | 34.1                 |
| Average Age (Male)                   | 31.9                       | 32.2                    | 32.5                 |
| Average Age (Female)                 | 35.0                       | 35.8                    | 36.0                 |
|                                      |                            |                         |                      |
|                                      |                            |                         |                      |
| HOUSEHOLDS & INCOME                  | 0.25 MILES                 | 0.5 MILES               | 1 MILE               |
| HOUSEHOLDS & INCOME Total Households | <b>0.25 MILES</b><br>4,622 | <b>0.5 MILES</b> 15,359 | <b>1 MILE</b> 55,085 |
|                                      |                            |                         |                      |
| Total Households                     | 4,622                      | 15,359                  | 55,085               |

<sup>\*</sup> Demographic data derived from 2020 ACS - US Census

1765 Broadway, Brooklyn, NY 11207