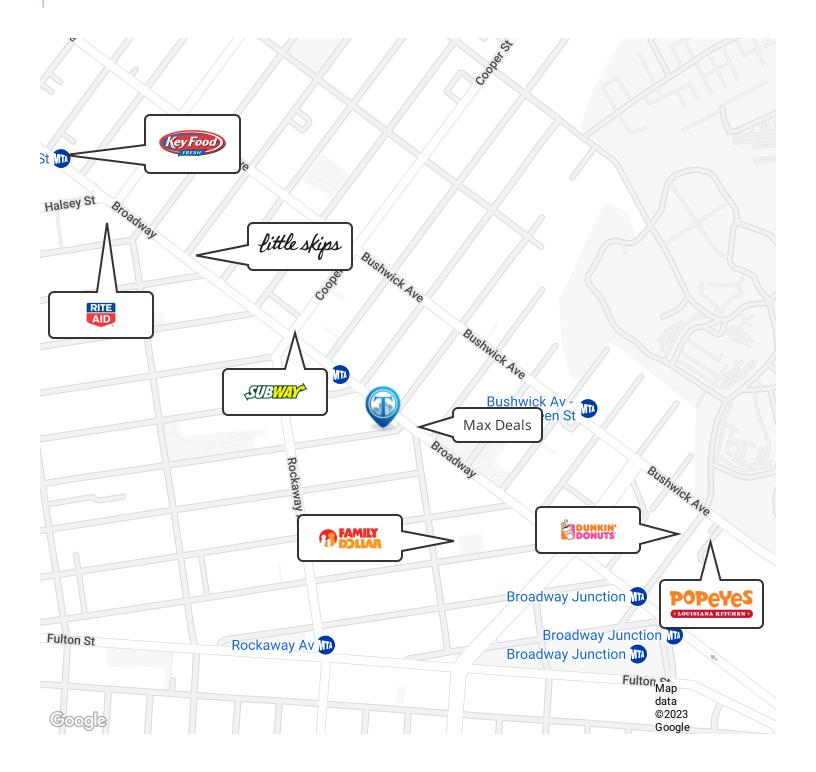

Nearby tenants include Key Food Supermarkets, Dunkin', Rite Aid, Popeyes, Dollar Junction, Little Skips East, Rainbow, Pioneer Supermarkets of Bushwick, The Daily Press, Subway, Family Dollar, All Night Skate, Max Deals, and more!

#### Retailer Map