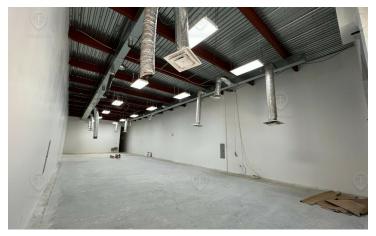

#### **PROPERTY OVERVIEW**

18' ceilings

Washer/dryer included

Kitchenette

2 restrooms, 2 wet closets, 2 HVACs on the roof, 2 gas meters, & 2 power meters

Limited parking available

#### **Additional Photos**

1765 Broadway, Brooklyn, NY 11207

**Location Map** 

1765 Broadway, Brooklyn, NY 11207