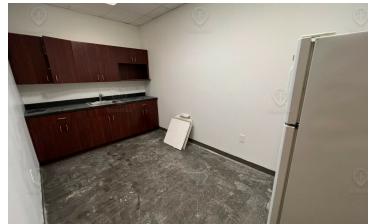

#### **PROPERTY OVERVIEW**

18' ceilings

Washer/dryer included

Kitchenette

2 restrooms, 2 wet closets, 2 HVACs on the roof, 2 gas meters, & 2 power meters

Limited parking available

#### **Additional Photos**

1765 Broadway, Brooklyn, NY 11207

**Location Map** 

1765 Broadway, Brooklyn, NY 11207