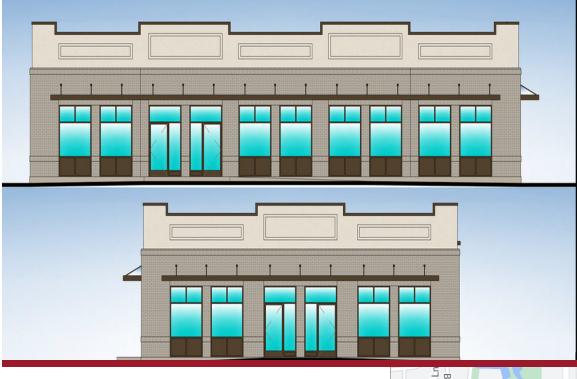

#### LISTING DATA

Available SF: 2,600 SF

> Suite 100 - 1,300 SF Suite 300 - 1,300 SF

**Delivery:** November 2023

Comments: New office building under construction in Downtown Winter Garden only 2 blocks south of Plant St. Located at the northeast corner of W Smith St and S Boyd St, this location is adjacent to the downtown parking garage offering 3 levels and 520 parking spaces free of charge. Units will be delivered in dark shell condition for tenants to customize their own interiors. Expecting delivery in 4th quarter 2023.