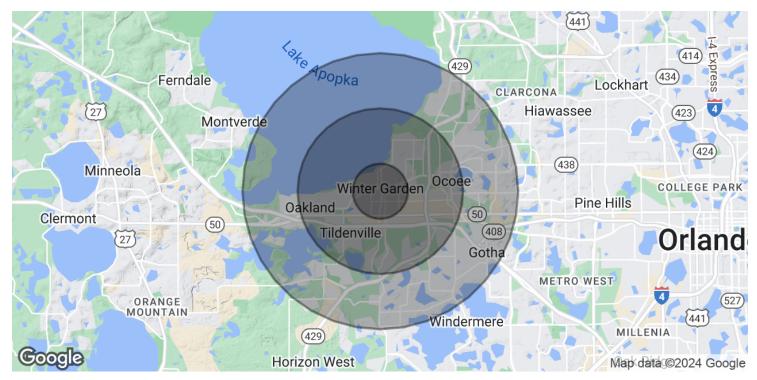

# FOR LEASE

| POPULATION                            | 1 MILE          | 3 MILES         | 5 MILES         |
|---------------------------------------|-----------------|-----------------|-----------------|
| Total Population                      | 9,325           | 42,981          | 107,225         |
| Average Age                           | 41.7            | 40.4            | 38.7            |
| Average Age (Male)                    | 38.1            | 37.8            | 37.6            |
| Average Age (Female)                  | 47.2            | 41.0            | 38.9            |
|                                       |                 |                 |                 |
| HOUSEHOLDS & INCOME                   | 1 MILE          | 3 MILES         | 5 MILES         |
| Total Households                      | 3,575           | 16,081          | 37,698          |
|                                       |                 |                 |                 |
| # of Persons per HH                   | 2.6             | 2.7             | 2.8             |
| # of Persons per HH Average HH Income | 2.6<br>\$65,744 | 2.7<br>\$81,795 | 2.8<br>\$94,654 |
| ·                                     |                 |                 |                 |

2020 American Community Survey (ACS)

JASON BANTEL, CCIM