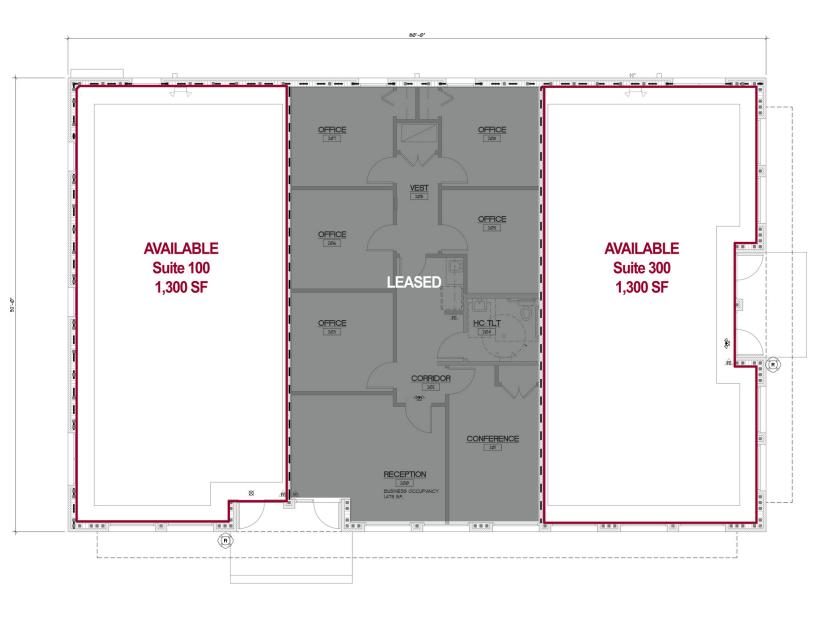

#### LISTING DATA

Available SF: 2,600 SF

> Suite 100 - 1,300 SF Suite 300 - 1,300 SF

**Delivery:** November 2023

Comments: New office building under construction in Downtown Winter Garden only 2 blocks south of Plant St. Located at the northeast corner of W Smith St and S Boyd St, this location is adjacent to the downtown parking garage offering 3 levels and 520 parking spaces free of charge. Units will be delivered in dark shell condition for tenants to customize their own interiors. Expecting delivery in 4th quarter 2023.