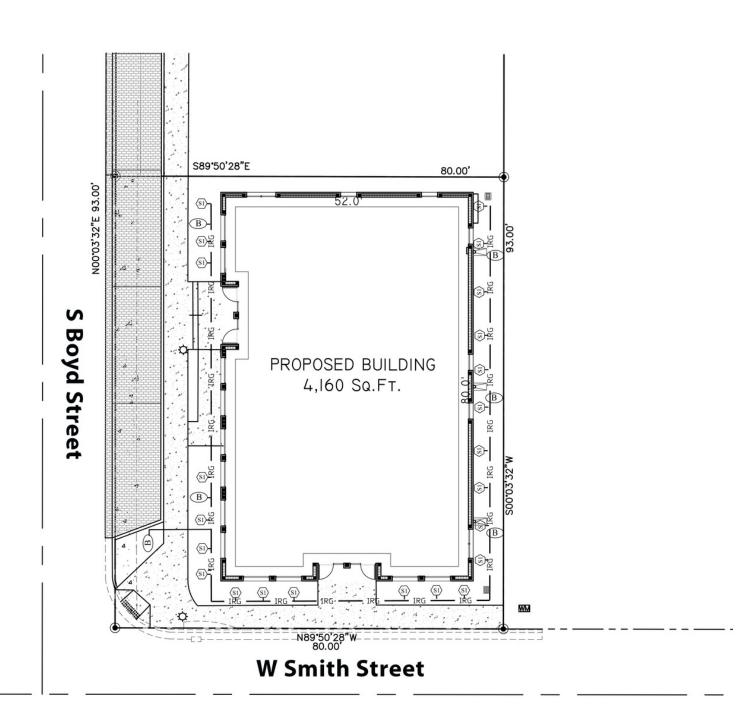

#### LISTING DATA

Available SF: 2,600 SF

> Suite 100 - 1,300 SF Suite 300 - 1,300 SF

**Delivery:** November 2023

Comments: New office building under construction in Downtown Winter Garden only 2 blocks south of Plant St. Located at the northeast corner of W Smith St and S Boyd St, this location is adjacent to the downtown parking garage offering 3 levels and 520 parking spaces free of charge. Units will be delivered in dark shell condition for tenants to customize their own interiors. Expecting delivery in 4th quarter 2023.