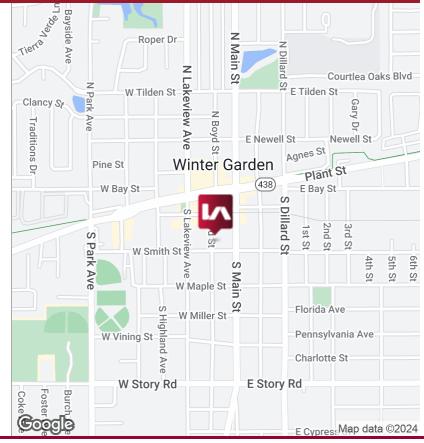

#### LISTING DATA

Available SF: 2,600 SF

> Suite 100 - 1,300 SF Suite 300 - 1,300 SF

**Delivery:** November 2023

Comments: New office building under construction in Downtown Winter Garden only 2 blocks south of Plant St. Located at the northeast corner of W Smith St and S Boyd St, this location is adjacent to the downtown parking garage offering 3 levels and 520 parking spaces free of charge. Units will be delivered in dark shell condition for tenants to customize their own interiors. Expecting delivery in 4th quarter 2023.