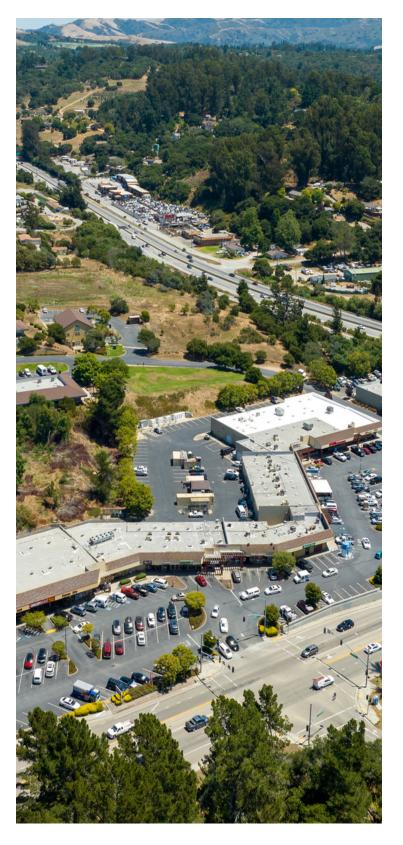

#### LOCATION DESCRIPTION

The subject site has frontage on an arterial and a neighborhood street. It is located less than a quarter mile of U.S. Highway 101 and within one mile of CA Highway 156. Prunedale Shopping Center is located in Monterey County, the only county in the Salinas, CA MSA. Monterey County is situated along the California coastline nearly at its midpoint. The Monterey County area is generally rural in nature with an agriculturally based economy. The largest industries in the county besides agriculture are government and tourism. In Monterey County, tourism is a core industry. Approximately 8.39 million people visit Monterey County annually, with 7.08 million visiting for leisure and 1.31 million visiting for business-related events. The most popular attraction is the Monterey Bay Aquarium, with 1.8 million visitors annually.