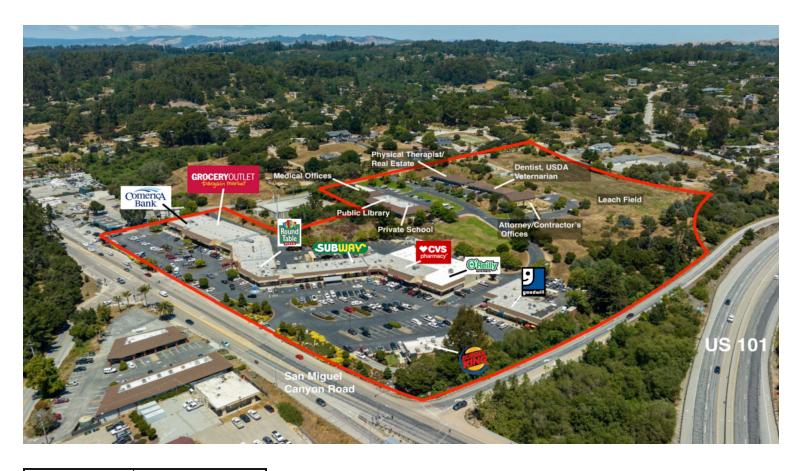

# PROPERTY OVERVIEW

Prunedale Shopping Center is a Retail / Commercial (Retail - Office) property totaling 102,153 SF of NRA located on a 19.24-acre site at 8099 San Miguel Canyon Road in Salinas, California. It considered mixed-use with both traditional retail/shopping center space as well as office. This large investment property of anchor, shop, pad and office space with a tenant composition of national, regional and local tenants. National Credit Tenants like Grocery Outlet, CVS Pharmacy, O'Reilly's, Goodwill, RoundTable, Burger King, Monterey County Free Libraries, Subway, Comerica Bank. The notable physical strength of the subject property is its generally good access and linkage.

#### PROPERTY HIGHLIGHTS

- National Credit Tenants: Grocery Outlet, CVS Pharmacy, O'Reilly's, Goodwill, Round Table, Burger King, Monterey County Free Libraries, Subway, Comerica Bank
- A quarter mile of U.S. Highway 101 and within one mile of CA Highway 156.
- Low Vacancy, Less than 2.5%
- Renovated in 2010
- 8 Separate Parcels

#### PROPERTY DESCRIPTION

Prunedale Shopping Center is a Retail / Commercial (Retail Office) property totaling 102,153 SF of NRA located on a 19.24-acre site at 8099 San Miguel Canyon Road in Salinas, California. It considered mixed-use with both traditional retail/shopping center space as well as office. This large investment property of anchor, shop, pad and office space with a tenant composition of national, regional and local tenants. National Credit Tenants like Grocery Outlet, CVS Pharmacy, O'Reilly's, RoundTable, Burger King, Monterey County Free Libraries, Subway, Comerica Bank. The notable physical strength of the subject property is its generally good access and linkage.

#### LOCATION DESCRIPTION

The subject site has frontage on an arterial and a neighborhood street. It is located less than a quarter mile of U.S. Highway 101 and within one mile of CA Highway 156. Prunedale Shopping Center is located in Monterey County, the only county in the Salinas, CA MSA. Monterey County is situated along the California coastline nearly at its midpoint. The Monterey County area is generally rural in nature with an agriculturally based economy. The largest industries in the county besides agriculture are government and tourism. In Monterey County, tourism is a core industry. Approximately 8.39 million people visit Monterey County annually, with 7.08 million visiting for leisure and 1.31 million visiting for business-related events. The most popular attraction is the Monterey Bay Aquarium, with 1.8 million visitors annually.