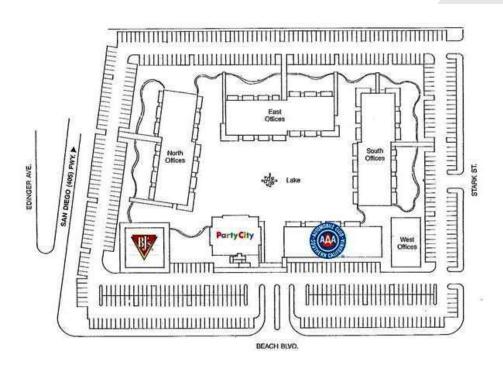

# **Huntington Beach Executive Park**

| SPACE                            | SUITE # | DATE AVAIL. | LEASE RATE    | LEASE TYPE   | SIZE<br>(RSF) |
|----------------------------------|---------|-------------|---------------|--------------|---------------|
| NORTH BUILDING 16052 Beach Blvd. |         |             | 100% LEASED   |              |               |
| SOUTH BUILDING 16168 Beach Blvd. |         |             | 100% LEASED   |              |               |
| EAST BUILDING 16152 Beach Blvd.  |         |             | 100% LEASED   |              |               |
| WEST BUILDING 16162 Beach Blvd.  | 202-W   | 5/1/23      | \$2.35/RSF/Mo | Full Service | 1,910         |