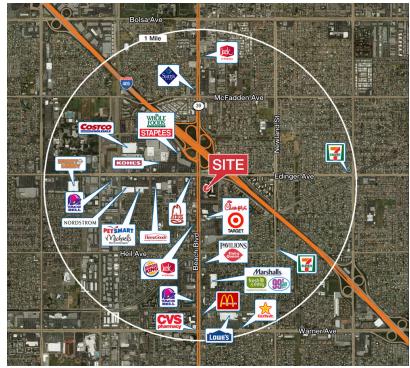

## **Property Highlights**

- Huntington Beach's Premier Office Park
- Office Suites From 400 Sq. Ft. 6,000 Sq. Ft.
- 4 Building Complex Situated Around Water Environment
- Elevator Served
- · Ample, Free Surface Parking
- Immediate Access to 405 Freeway
- On-Site & Adjacent Amenities