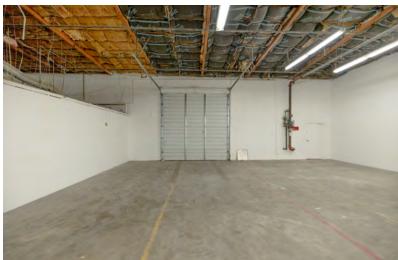

### **Property Highlights**

- · Great signage opportunity
- · Building is sprinklered
- 1 12' x 12' Ground level loading door
- 1 Shop office, 1 Private office
- 2 Restrooms
- 14 Ft Clear
- 12 Parking spaces with ample additional adjacent street parking on Plummer and Owensmouth
- · No CAM Charges; Tenant pays janitorial
- Excellent access to 118, US-101, I-405, I-5 & I-210
- · Perfect for light industrial use

# For Lease

5,892 SF | \$1.55 SF/month Industrial Space

No warranty, express or implied, is made as to the accuracy of the information contained herein. This information is submitted subject to errors, omissions, change of price, rental or other conditions, withdrawal without notice, and is subject to any special listing conditions imposed by our principals. Cooperating brokers, buyers, tenants and other parties who receive this document should not rely on it, but should use it as a starting point of analysis, and should independently confirm the accuracy of the information contained herein through a due diligence review of the books, records, files and documents that constitute reliable sources of the information described herein. Logos are for identification purposes only and may be trademarks of their respective companies. NAI Capital Commercial, Inc. CAL DRE Lic. #02130474