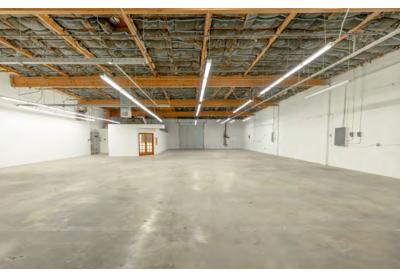

### **Property Highlights**

- · Great signage opportunity
- · Building is sprinklered
- 1 12' x 12' Ground level loading door
- 1 Shop office, 1 Private office
- 2 Restrooms
- 14 Ft Clear
- 12 Parking spaces with ample additional adjacent street parking on Plummer and Owensmouth
- · No CAM Charges; Tenant pays janitorial
- Excellent access to 118, US-101, I-405, I-5 & I-210
- · Perfect for light industrial use

# For Lease

5,892 SF | \$1.55 SF/month Industrial Space

No warranty, express or implied, is made as to the accuracy of the information contained herein. This information is submitted subject to errors, omissions, change of price, rental or other conditions, withdrawal without notice, and is subject to any special listing conditions imposed by our principals. Cooperating brokers, buyers, tenants and other parties who receive this document should not rely on it, but should use it as a starting point of analysis, and should independently confirm the accuracy of the information contained herein through a due diligence review of the books, records, files and documents that constitute reliable sources of the information described herein. Logos are for identification purposes only and may be trademarks of their respective companies. NAI Capital Commercial, Inc. CAL DRE Lic. #02130474