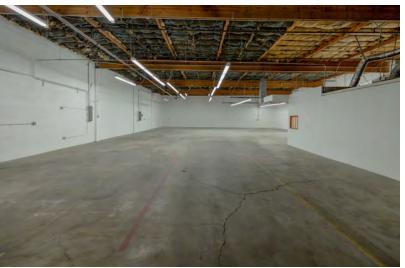

### **Property Highlights**

- · Great signage opportunity
- · Building is sprinklered
- 1 12' x 12' Ground level loading door
- 1 Shop office, 1 Private office
- 2 Restrooms
- 14 Ft Clear
- 12 Parking spaces with ample additional adjacent street parking on Plummer and Owensmouth
- · No CAM Charges; Tenant pays janitorial
- Excellent access to 118, US-101, I-405, I-5 & I-210
- · Perfect for light industrial use

# For Lease

5,892 SF | \$1.55 SF/month Industrial Space

No warranty, express or implied, is made as to the accuracy of the information contained herein. This information is submitted subject to errors, omissions, change of price, rental or other conditions, withdrawal without notice, and is subject to any special listing conditions imposed by our principals. Cooperating brokers, buyers, tenants and other parties who receive this document should not rely on it, but should use it as a starting point of analysis, and should independently confirm the accuracy of the information contained herein through a due diligence review of the books, records, files and documents that constitute reliable sources of the information described herein. Logos are for identification purposes only and may be trademarks of their respective companies. NAI Capital Commercial, Inc. CAL DRE Lic. #02130474