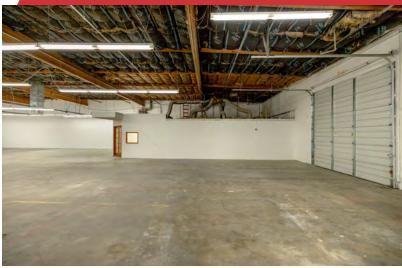

### **Property Highlights**

- · Great signage opportunity
- · Building is sprinklered
- 1 12' x 12' Ground level loading door
- 1 Shop office, 1 Private office
- 2 Restrooms
- 14 Ft Clear
- 12 Parking spaces with ample additional adjacent street parking on Plummer and Owensmouth
- · No CAM Charges; Tenant pays janitorial
- Excellent access to 118, US-101, I-405, I-5 & I-210
- · Perfect for light industrial use

# For Lease

5,892 SF | \$1.55 SF/month Industrial Space

No warranty, express or implied, is made as to the accuracy of the information contained herein. This information is submitted subject to errors, omissions, change of price, rental or other conditions, withdrawal without notice, and is subject to any special listing conditions imposed by our principals. Cooperating brokers, buyers, tenants and other parties who receive this document should not rely on it, but should use it as a starting point of analysis, and should independently confirm the accuracy of the information contained herein through a due diligence review of the books, records, files and documents that constitute reliable sources of the information described herein. Logos are for identification purposes only and may be trademarks of their respective companies. NAI Capital Commercial, Inc. CAL DRE Lic. #02130474