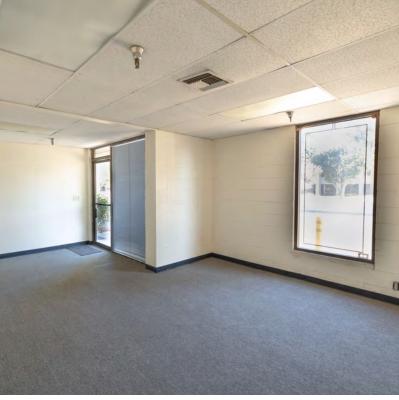

### **Property Highlights**

- · Great signage opportunity
- · Building is sprinklered
- 1 12' x 12' Ground level loading door
- 1 Shop office, 1 Private office
- 2 Restrooms
- 14 Ft Clear
- 12 Parking spaces with ample additional adjacent street parking on Plummer and Owensmouth
- · No CAM Charges; Tenant pays janitorial
- Excellent access to 118, US-101, I-405, I-5 & I-210
- · Perfect for light industrial use

# For Lease

5,892 SF | \$1.55 SF/month Industrial Space

No warranty, express or implied, is made as to the accuracy of the information contained herein. This information is submitted subject to errors, omissions, change of price, rental or other conditions, withdrawal without notice, and is subject to any special listing conditions imposed by our principals. Cooperating brokers, buyers, tenants and other parties who receive this document should not rely on it, but should use it as a starting point of analysis, and should independently confirm the accuracy of the information contained herein through a due diligence review of the books, records, files and documents that constitute reliable sources of the information described herein. Logos are for identification purposes only and may be trademarks of their respective companies. NAI Capital Commercial, Inc. CAL DRE Lic. #02130474