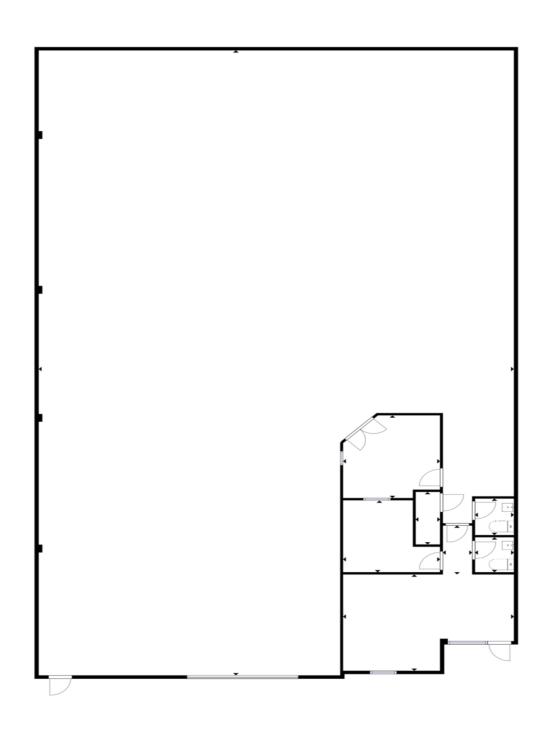

### **Property Highlights**

- · Great signage opportunity
- · Building is sprinklered
- 1 12' x 12' Ground level loading door
- 1 Shop office, 1 Private office
- 2 Restrooms
- 14 Ft Clear
- 12 Parking spaces with ample additional adjacent street parking on Plummer and Owensmouth
- · No CAM Charges; Tenant pays janitorial
- Excellent access to 118, US-101, I-405, I-5 & I-210
- · Perfect for light industrial use

### Lease Summary

| Lease Rate:    | \$1.55 SF/month (Gross) |
|----------------|-------------------------|
| Building Size: | 5,892 SF                |
| Lot Size:      | 11,242 SF               |