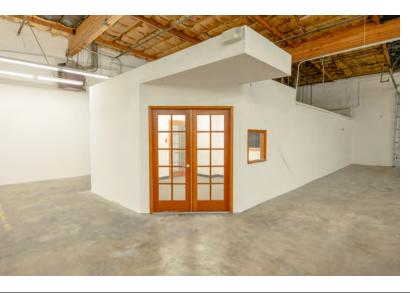

### **Property Highlights**

- · Great signage opportunity
- · Building is sprinklered
- 1 12' x 12' Ground level loading door
- 1 Shop office, 1 Private office
- 2 Restrooms
- 14 Ft Clear
- 12 Parking spaces with ample additional adjacent street parking on Plummer and Owensmouth
- · No CAM Charges; Tenant pays janitorial
- Excellent access to 118, US-101, I-405, I-5 & I-210
- · Perfect for light industrial use