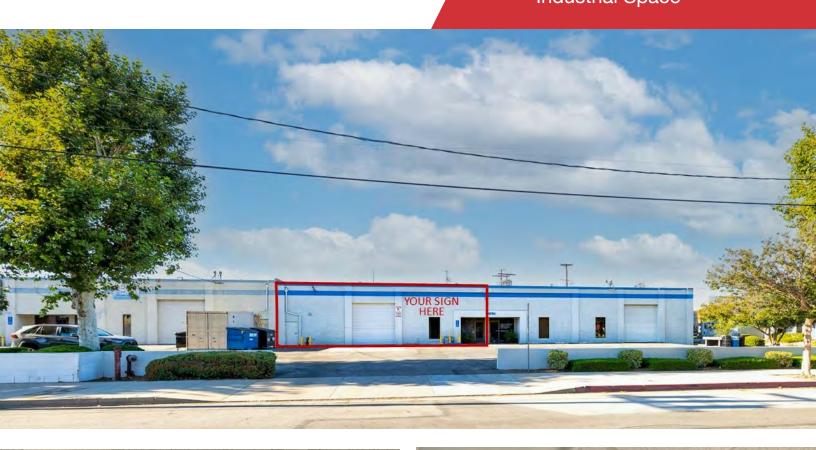

### **Property Highlights**

- · Great signage opportunity
- · Building is sprinklered
- 1 12' x 12' Ground level loading door
- 1 Shop office, 1 Private office
- 2 Restrooms
- 14 Ft Clear
- 12 Parking spaces with ample additional adjacent street parking on Plummer and Owensmouth
- · No CAM Charges; Tenant pays janitorial
- Excellent access to 118, US-101, I-405, I-5 & I-210
- · Perfect for light industrial use