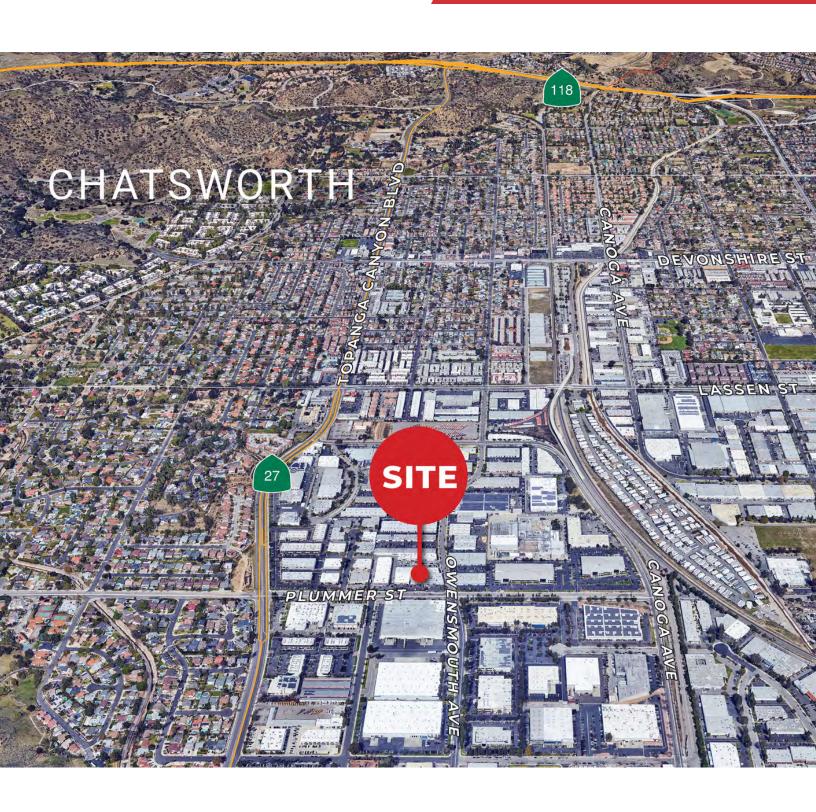

operty Highlights**

- · Great signage opportunity
- · Building is sprinklered
- 1 12' x 12' Ground level loading door
- 1 Shop office, 1 Private office
- 2 Restrooms
- 14 Ft Clear
- 12 Parking spaces with ample additional adjacent street parking on Plummer and Owensmouth
- · No CAM Charges; Tenant pays janitorial
- Excellent access to 118, US-101, I-405, I-5 & I-210
- · Perfect for light industrial use

### Lease Summary

| Lease Rate:    | \$1.55 SF/month (Gross) |
|----------------|-------------------------|
| Building Size: | 5,892 SF                |
| Lot Size:      | 11,242 SF               |

#### For More Information

#### Dave Maron

O: 626 204 1516 dmaron@naicapital.com | CalDRE #00620557

#### **Evelyn Hamilton**

O: 818 742 1646

ehamilton@naicapital.com | CalDRE #01925029













No warranty, express or implied, is made as to the accuracy of the information contained herein. This information is submitted subject to errors, omissions, change of price, rental or other conditions, withdrawal without notice, and is subject to any special listing conditions imposed by our principals. Cooperating brokers, buyers, tenants and other parties who receive this document should not rely on it, but should use it as a starting point of analysis, and should independently confirm the accuracy of the information contained herein through a due diligence review of the books, records, files and documents that constitute reliable sources of the information described herein. Logos are for identification purposes only and may be trademarks of their respective companies. NAI Capi