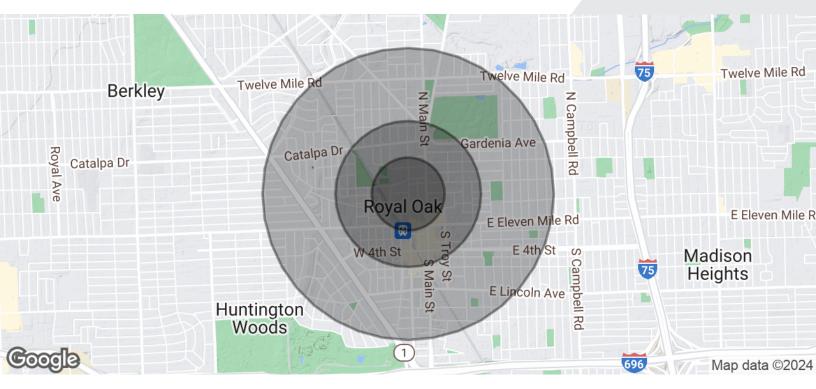

| POPULATION           | 0.25 MILES | 0.5 MILES | 1 MILE    |
|----------------------|------------|-----------|-----------|
| Total Population     | 1,270      | 4,585     | 17,424    |
| Average Age          | 35.0       | 36.1      | 37.7      |
| Average Age (Male)   | 34.4       | 35.8      | 37.8      |
| Average Age (Female) | 34.4       | 35.8      | 38.8      |
| HOUSEHOLDS & INCOME  | 0.25 MILES | 0.5 MILES | 1 MILE    |
| Total Households     | 761        | 2,855     | 9,543     |
| # of Persons per HH  | 1.7        | 1.6       | 1.8       |
| Average HH Income    | \$110,968  | \$120,512 | \$118,316 |
| Average House Value  | \$281,204  | \$289,384 | \$286,877 |
|                      |            |           |           |