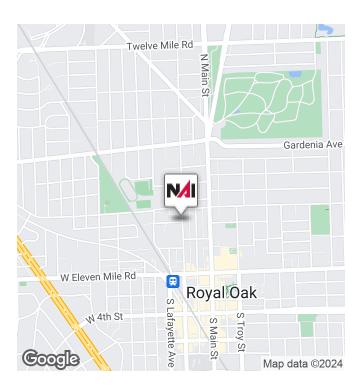

## 435 North Washington Avenue

Royal Oak, Michigan 48067

#### **Property Highlights**

- Washington just North of 11 Mile
- Just North of Downtown Royal Oak
- Small Retail or Office
- Plenty of Onsite Parking
- Full Basement
- Walk Score of (90) Walker's Paradise
- Charming Store Front Windows
- Dense Neighborhood