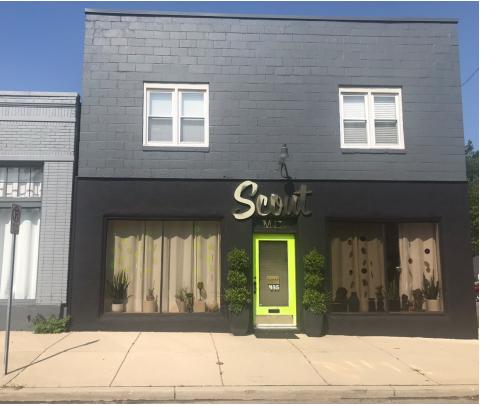

## 435 North Washington Avenue

Royal Oak, Michigan 48067

#### **Property Highlights**

- Washington just North of 11 Mile
- Just North of Downtown Royal Oak
- Small Retail or Office
- Plenty of Onsite Parking
- Full Basement
- Walk Score of (90) Walker's Paradise
- Charming Store Front Windows
- Dense Neighborhood