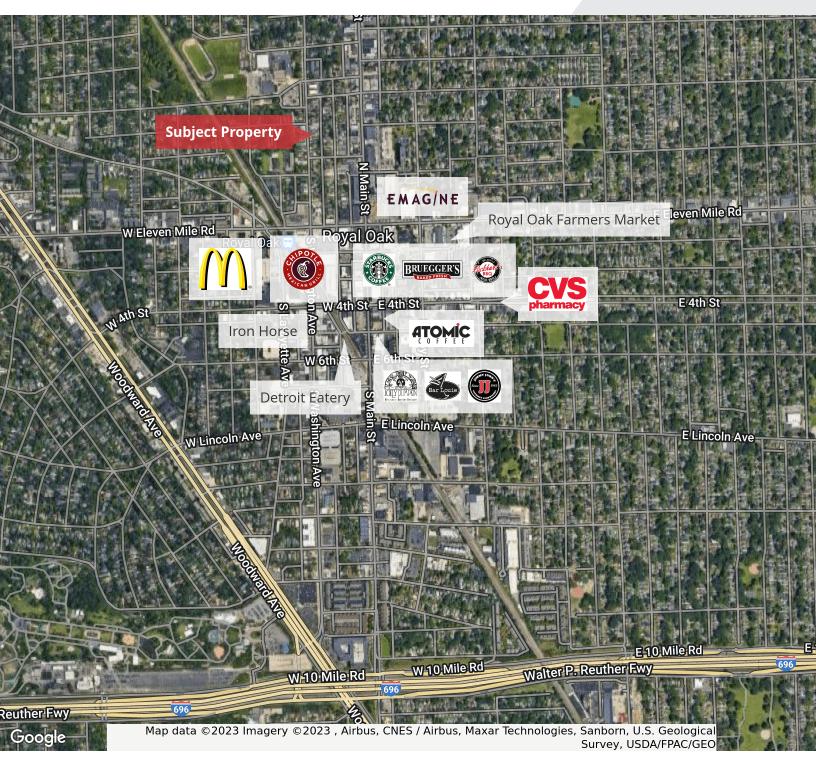

## 435 North Washington Avenue

Royal Oak, Michigan 48067

#### **Property Highlights**

- Washington just North of 11 Mile
- Just North of Downtown Royal Oak
- Small Retail or Office
- Plenty of Onsite Parking
- Full Basement
- Walk Score of (90) Walker's Paradise
- Charming Store Front Windows
- Dense Neighborhood