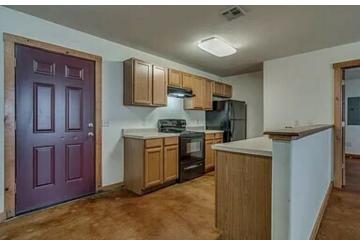

#### **PROPERTY HIGHLIGHTS**

- Country Living less than 10 minutes from campus
- 1207 square feet of living space
- · Central Heat and Air
- Stained concrete floors throughout
- Kitchen appliances provided
- Washer and Dryer provided