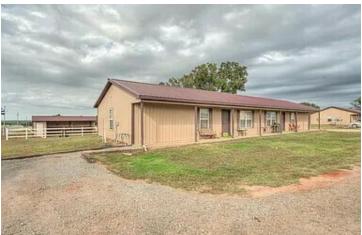

#### **PROPERTY OVERVIEW**

Trails End is an investors dream, consisting of 31 rental units. This property is located only 4 miles south of the Oklahoma State campus, making this a great place to stay for students that are a part of the equine school or would just like to have their horse boarded on the same property that they are living on. Rental units are 3 bedroom/3 bath homes & 2 bedroom/2 bath duplexes. All homes come with amenities for horses including a loafing shed with tack room, access to arena and round pen. You can enjoy boarding your horse while you live just a few feet away.

#### **PROPERTY HIGHLIGHTS**

- Country Living less than 10 minutes from campus
- 1207 square feet of living space
- · Central Heat and Air
- Stained concrete floors throughout
- Kitchen appliances provided
- Washer and Dryer provided