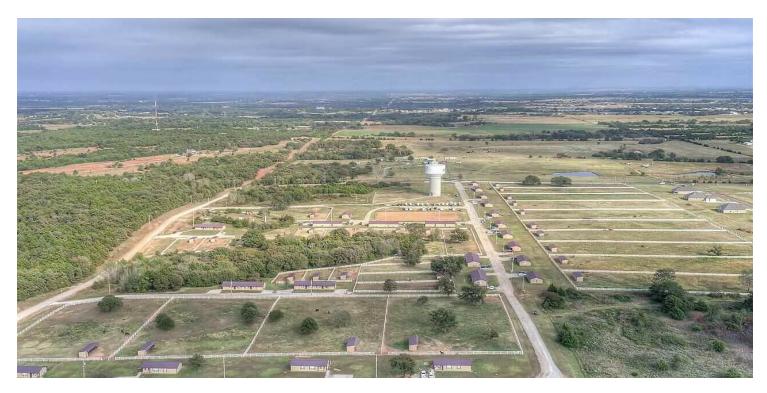

#### **PROPERTY OVERVIEW**

Trails End is an investors dream, consisting of 31 rental units. This property is located only 4 miles south of the Oklahoma State campus, making this a great place to stay for students that are a part of the equine school or would just like to have their horse boarded on the same property that they are living on. Rental units are 3 bedroom/3 bath homes & 2 bedroom/2 bath duplexes. All homes come with amenities for horses including a loafing shed with tack room, access to arena and round pen. You can enjoy boarding your horse while you live just a few feet away.

Additional offerings that could be purchased with property:

- -Residence (2,417 s.f.)
- -3 greenhouses used as grow with shop building
- -Additional shop building (1,500 SF)
- \*More details with inquiry

#### **PROPERTY HIGHLIGHTS**

- Country Living less than 10 minutes from campus
- 1207 square feet of living space
- · Central Heat and Air
- Stained concrete floors throughout
- Kitchen appliances provided
- Washer and Dryer provided