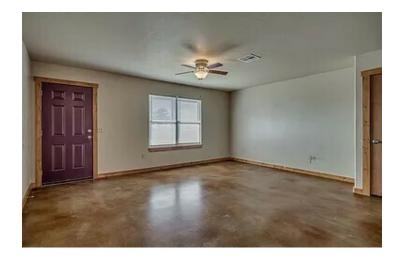

#### **PROPERTY HIGHLIGHTS**

- Country Living less than 10 minutes from campus
- 1207 square feet of living space
- · Central Heat and Air
- Stained concrete floors throughout
- Kitchen appliances provided
- Washer and Dryer provided