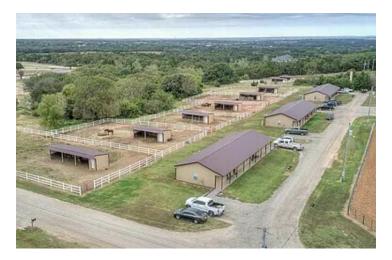

#### **PROPERTY OVERVIEW**

Trails End is an investors dream, consisting of 31 rental units. This property is located only 4 miles south of the Oklahoma State campus, making this a great place to stay for students that are a part of the equine school or would just like to have their horse boarded on the same property that they are living on. Rental units are 3 bedroom/3 bath homes & 2 bedroom/2 bath duplexes. All homes come with amenities for horses including a loafing shed with tack room, access to arena and round pen. You can enjoy boarding your horse while you live just a few feet away.

# ADDITIONAL PHOTOS

TYLER HUXLEY 405.973.8435 tyler@creekcre.com ETHAN SLAVIN 405.830.0252 ethan@creekcre.com TORI THOMPSON-MEYER

405.550.4474 tori@creekcre.com