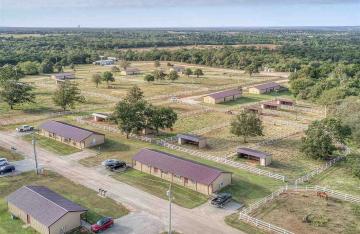

#### **PROPERTY OVERVIEW**

Trails End is an investors dream, consisting of 31 rental units. This property is located only 4 miles south of the Oklahoma State campus, making this a great place to stay for students that are a part of the equine school or would just like to have their horse boarded on the same property that they are living on. Rental units are 3 bedroom/3 bath homes & 2 bedroom/2 bath duplexes. All homes come with amenities for horses including a loafing shed with tack room, access to arena and round pen. You can enjoy boarding your horse while you live just a few feet away.

# ADDITIONAL PHOTOS

TYLER HUXLEY 405.973.8435 tyler@creekcre.com ETHAN SLAVIN 405.830.0252 ethan@creekcre.com TORI THOMPSON-MEYER

405.550.4474 tori@creekcre.com