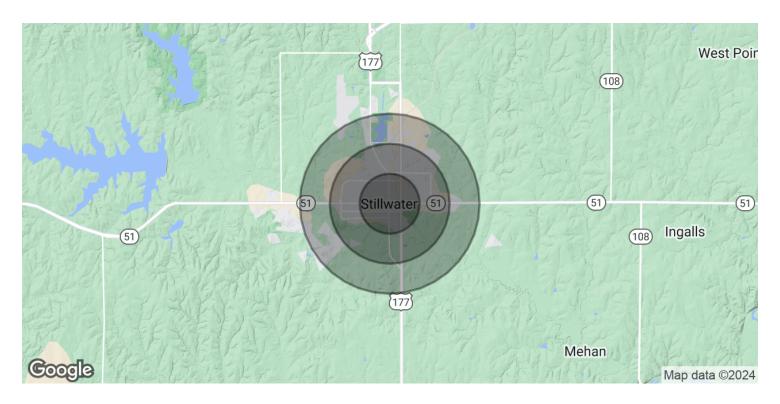

## DEMOGRAPHICS MAP & REPORT

| POPULATION           | 1 MILE   | 2 MILES  | 3 MILES  |
|----------------------|----------|----------|----------|
| Total Population     | 9,584    | 28,091   | 39,506   |
| Average Age          | 24.7     | 25.3     | 27.2     |
| Average Age (Male)   | 24.8     | 25.0     | 26.5     |
| Average Age (Female) | 25.2     | 25.5     | 28.5     |
| HOUSEHOLDS & INCOME  | 1 MILE   | 2 MILES  | 3 MILES  |
| Total Households     | 4,808    | 12,528   | 17,661   |
| # of Persons per HH  | 2.0      | 2.2      | 2.2      |
| Average HH Income    | \$25,489 | \$30,017 | \$39,584 |

\$37,305

\$89,365

\$121,088

TYLER HUXLEY

Average House Value

405.973.8435 tyler@creekcre.com ETHAN SLAVIN

405.830.0252 ethan@creekcre.com TORI THOMPSON-MEYER

405.550.4474 tori@creekcre.com

 $<sup>^{*}</sup>$  Demographic data derived from 2020 ACS - US Census