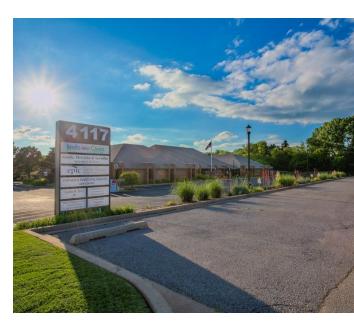

#### LOCATION DESCRIPTION

This recenty remodeled property is just west of the Hefner Parkway on the North side of NW 122nd. It is located within 1 mile of the Kilpatrick Turnpike: and Memorial Road. It has excellent proximity to the Oklahoma Heart Hospital & Mercy Health Center and Integris Baptist Medical, making it wonderful choice for medical office space.

#### PROPERTY HIGHLIGHTS

- Excellent Demographics
- Located near North Side Hospitals
- Courtyard Patio
- Perfect condo for a professional or medical space