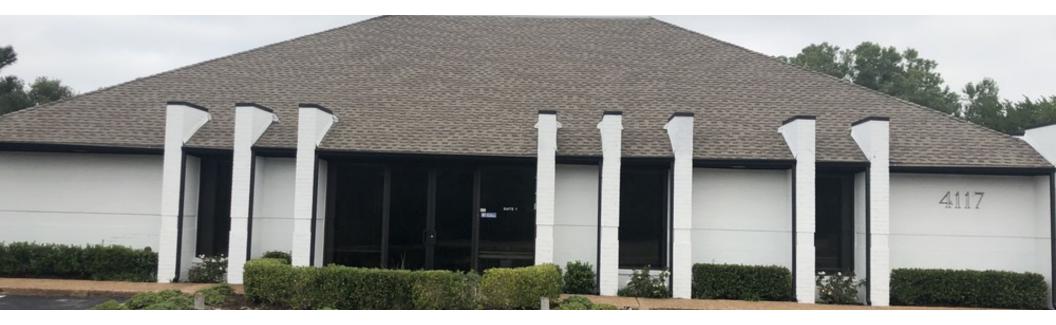

### PROPERTY DESCRIPTION

This property has a beautiful patio and its location right off the Hefner Parkway provides an easy commute or access to other parts of the city. The building has been newly remodeled including new paint & carpet throughout with remodeled restrooms and a coffee bar. This property has few office configurations available, including single executive suites. This property features a full service leases for individual offices and MG for larger suites. WiFi is included.

#### LOCATION DESCRIPTION

This recenty remodeled property is just west of the Hefner Parkway on the North side of NW 122nd. It is located within 1 mile of the Kilpatrick Turnpike: and Memorial Road. It has excellent proximity to the Oklahoma Heart Hospital & Mercy Health Center and Integris Baptist Medical, making it wonderful choice for medical office space.

#### PROPERTY HIGHLIGHTS

- Excellent Demographics
- Located near North Side Hospitals
- Courtyard Patio
- Perfect condo for a professional or medical space