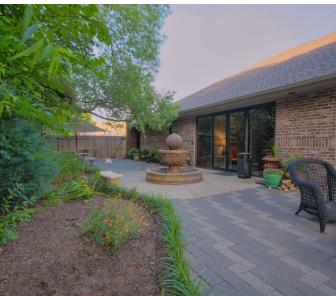

### PROPERTY DESCRIPTION

This property has a beautiful patio and its location right off the Hefner Parkway provides an easy commute or access to other parts of the city. The building has been newly remodeled including new paint & carpet throughout with remodeled restrooms and a coffee bar. This property has few office configurations available, including single executive suites. This property features a full service leases for individual offices and MG for larger suites. WiFi is included.

#### PROPERTY HIGHLIGHTS

- Excellent Demographics
- Located near North Side Hospitals
- Courtyard Patio
- Perfect condo for a professional or medical space