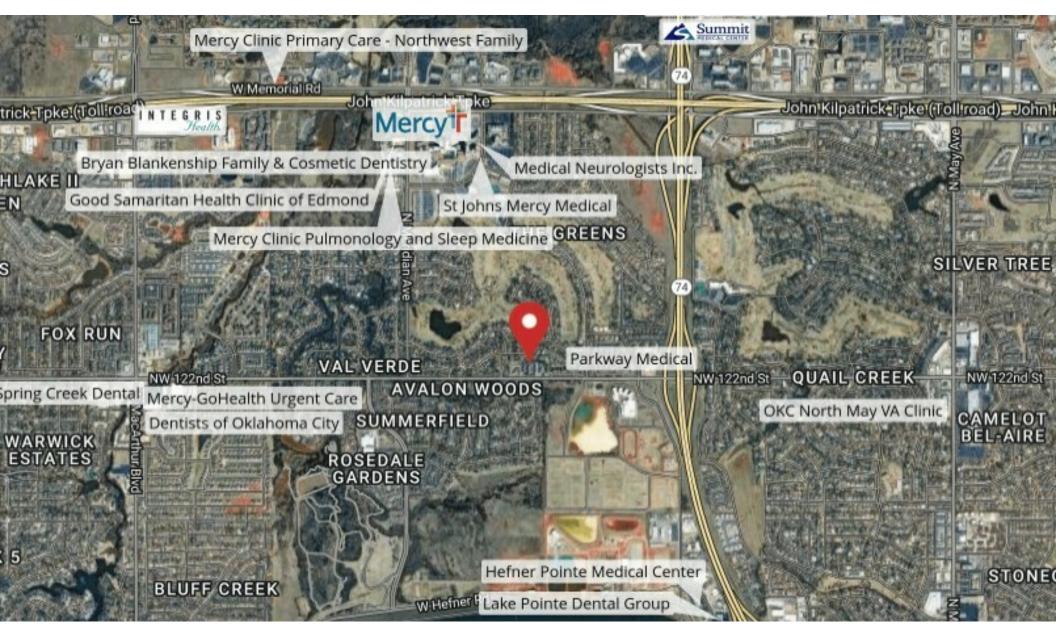

#### LOCATION DESCRIPTION

This recenty remodeled property is just west of the Hefner Parkway on the North side of NW 122nd. It is located within 1 mile of the Kilpatrick Turnpike: and Memorial Road. It has excellent proximity to the Oklahoma Heart Hospital & Mercy Health Center and Integris Baptist Medical, making it wonderful choice for medical office space.

#### PROPERTY HIGHLIGHTS

- Excellent Demographics
- Located near North Side Hospitals
- Courtyard Patio
- Perfect condo for a professional or medical space