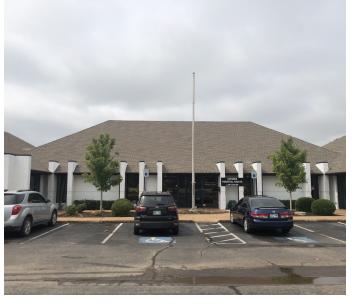

#### LOCATION DESCRIPTION

This recenty remodeled property is just west of the Hefner Parkway on the North side of NW 122nd. It is located within 1 mile of the Kilpatrick Turnpike: and Memorial Road. It has excellent proximity to the Oklahoma Heart Hospital & Mercy Health Center and Integris Baptist Medical, making it wonderful choice for medical office space.