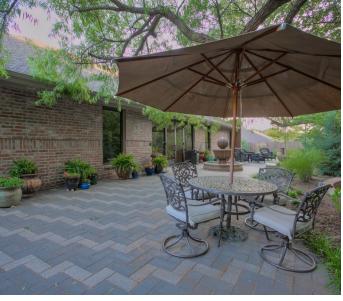

### PROPERTY DESCRIPTION

This property has a beautiful patio and its location right off the Hefner Parkway provides an easy commute or access to other parts of the city. The building has been newly remodeled including new paint & carpet throughout with remodeled restrooms and a coffee bar. This property has few office configurations available, including single executive suites. This property features a full service leases for individual offices and MG for larger suites. WiFi is included.

#### PROPERTY HIGHLIGHTS

- Excellent Demographics
- Located near North Side Hospitals
- Courtyard Patio
- Perfect condo for a professional or medical space