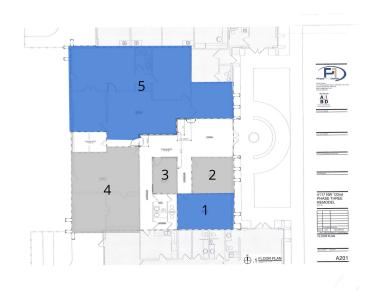

# **AVAILABLE SPACES**

| SUITE | TENANT    | SIZE     | TYPE           | RATE              | DESCRIPTION     |
|-------|-----------|----------|----------------|-------------------|-----------------|
| 1     | Available | 405 SF   | Full Service   | \$775 per month   | Executive Suite |
| 5     | Available | 2,333 SF | Modified Gross | \$3,597 per month | -               |