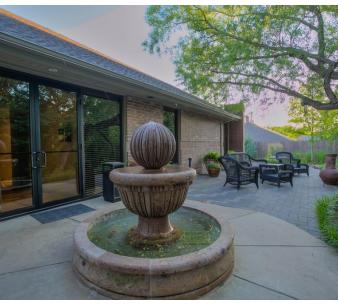

### PROPERTY DESCRIPTION

This property has a beautiful patio and its location right off the Hefner Parkway provides an easy commute or access to other parts of the city. The building has been newly remodeled including new paint & carpet throughout with remodeled restrooms and a coffee bar. This property has few office configurations available, including single executive suites. This property features a full service leases for individual offices and MG for larger suites. WiFi is included.

#### PROPERTY HIGHLIGHTS

- Excellent Demographics
- Located near North Side Hospitals
- Courtyard Patio
- Perfect condo for a professional or medical space