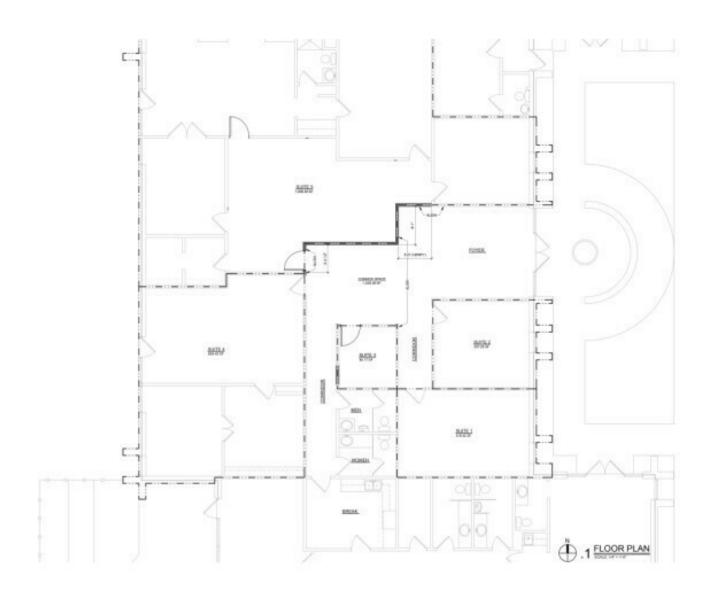

## **OFFERING SUMMARY**

| Sale Price:              |                 |                          | \$580,000                  |
|--------------------------|-----------------|--------------------------|----------------------------|
| Condo B SF:              |                 |                          | 4,277 SF                   |
| Lot Size:                |                 |                          | 1.21 Acres                 |
| Year Built:              |                 |                          | 1983                       |
| Zoning:                  |                 |                          | C-2                        |
| Market:                  |                 |                          |                            |
| Submarket:               |                 | North OKC / South Edmond |                            |
| Submarket:               |                 | North                    | OKC / South Edmond         |
| Submarket:  DEMOGRAPHICS | ı MILE          | North 3 MILES            | OKC / South Edmond 5 MILES |
|                          | 1 MILE<br>3,140 |                          |                            |
| DEMOGRAPHICS             |                 | 3 MILES                  | 5 MILES                    |