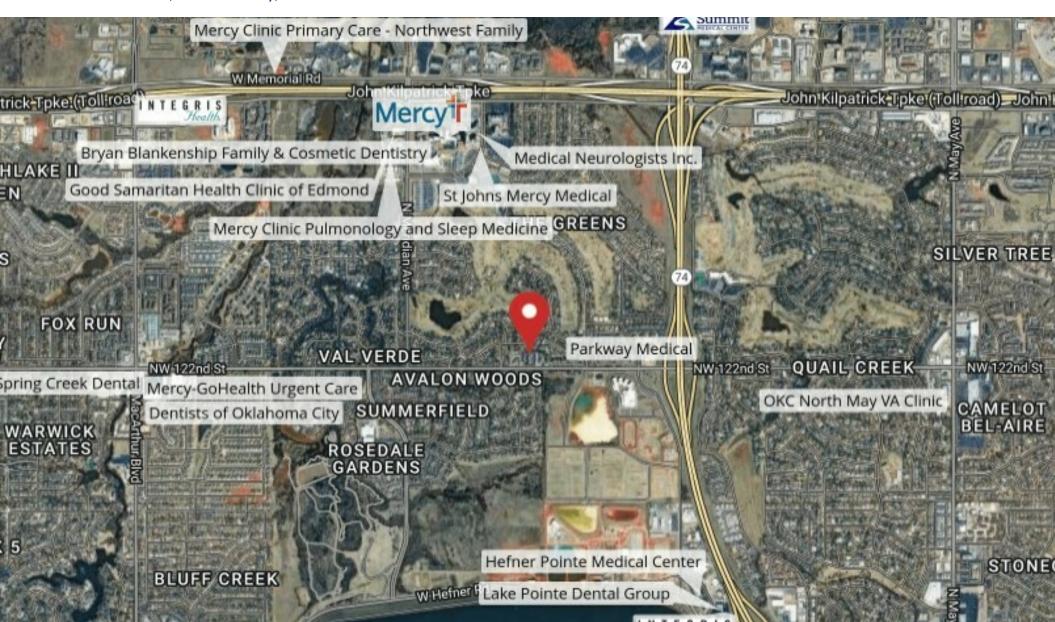

### LOCATION DESCRIPTION

This property is just west of the Hefner Parkway on the North side of NW 122nd. It is located within 1 mile of the Kilpatrick Turnpike: and Memorial Road. It has excellent proximity to the Oklahoma Heart Hospital & Mercy Health Center and Integris Baptist Medical, making it wonderful choice for medical office space. The interior has new carpet throughout, new paint throughout and remodeled bathrooms.