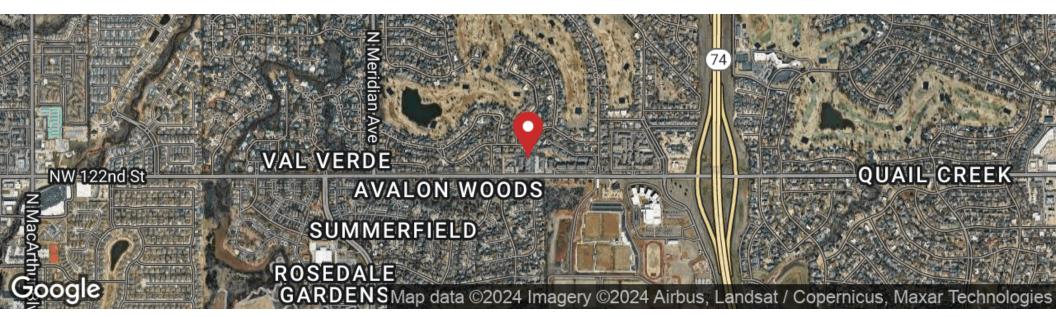

### LOCATION DESCRIPTION

This property is just west of the Hefner Parkway on the North side of NW 122nd. It is located within 1 mile of the Kilpatrick Turnpike: and Memorial Road. It has excellent proximity to the Oklahoma Heart Hospital & Mercy Health Center and Integris Baptist Medical, making it wonderful choice for medical office space. The interior has new carpet throughout, new paint throughout and remodeled bathrooms.