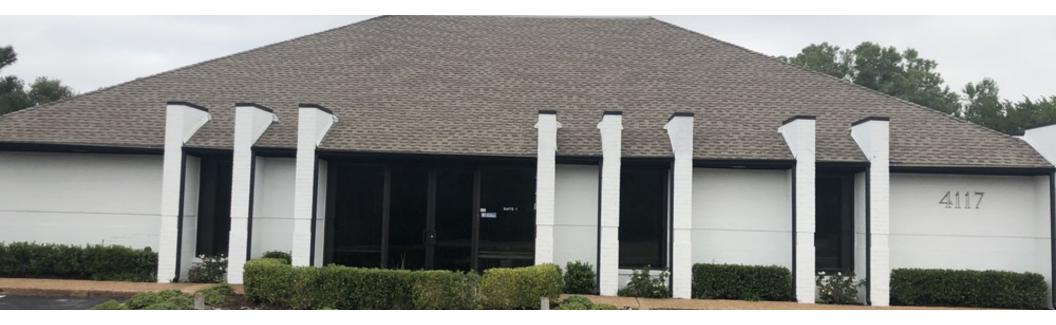

### LOCATION DESCRIPTION

This property is just west of the Hefner Parkway on the North side of NW 122nd. It is located within 1 mile of the Kilpatrick Turnpike: and Memorial Road. It has excellent proximity to the Oklahoma Heart Hospital & Mercy Health Center and Integris Baptist Medical, making it wonderful choice for medical office space. The interior has new carpet throughout, new paint throughout and remodeled bathrooms.

#### PROPERTY HIGHLIGHTS

- Priced to sell as is
- · Great opportunity for owner user
- Excellent Demographics
- Located near North Side Hospitals
- Courtyard Patio
- Easy Access to Interstate and Turnpike
- Great opportunity for an owner/user
- Newly Remodeled interior