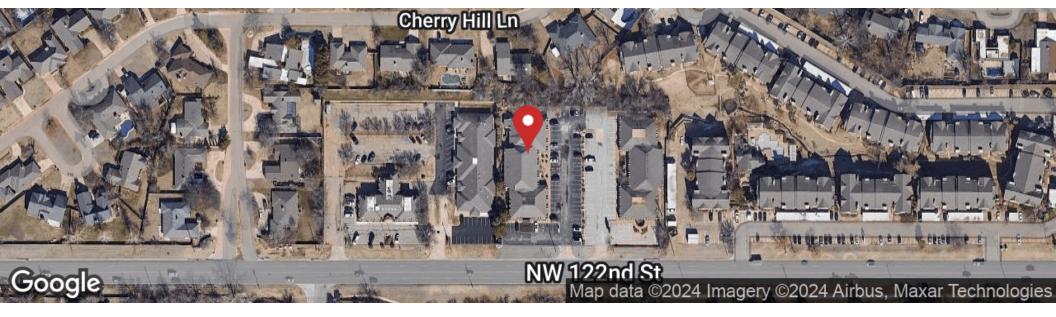

### LOCATION DESCRIPTION

This property is just west of the Hefner Parkway on the North side of NW 122nd. It is located within 1 mile of the Kilpatrick Turnpike: and Memorial Road. It has excellent proximity to the Oklahoma Heart Hospital & Mercy Health Center and Integris Baptist Medical, making it wonderful choice for medical office space. The interior has new carpet throughout, new paint throughout and remodeled bathrooms.