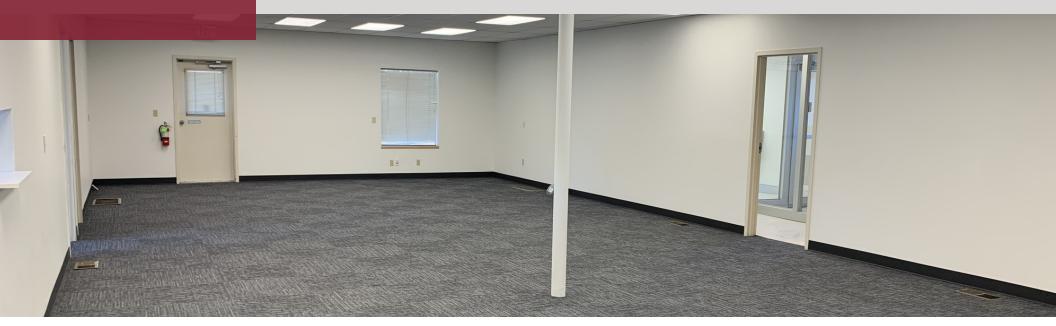

### **PROPERTY DESCRIPTION**

The property at 17972 SW McEwan Road is a 5,000 square-foot freestanding office building. The current layout is a mix of open office space and private offices. The building benefits from close access to Interstate 5, Interstate 205, and Highway 217. Existing improvements include a clean room and a couple lab rooms.

### **PROPERTY HIGHLIGHTS**

- Free-standing office building
- New LED lighting throughout the space
- Abundant natural light
- Generous parking ratio
- Existing clean room in place