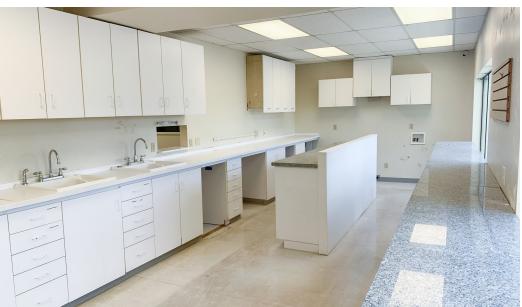

### **PROPERTY DESCRIPTION**

The property at 17972 SW McEwan Road is a 5,000 square-foot freestanding office building. The current layout is a mix of open office space and private offices. The building benefits from close access to Interstate 5, Interstate 205, and Highway 217. Existing improvements include a clean room and a couple lab rooms.

### **PROPERTY HIGHLIGHTS**

- Free-standing office building
- New LED lighting throughout the space
- Abundant natural light
- Generous parking ratio
- Existing clean room in place