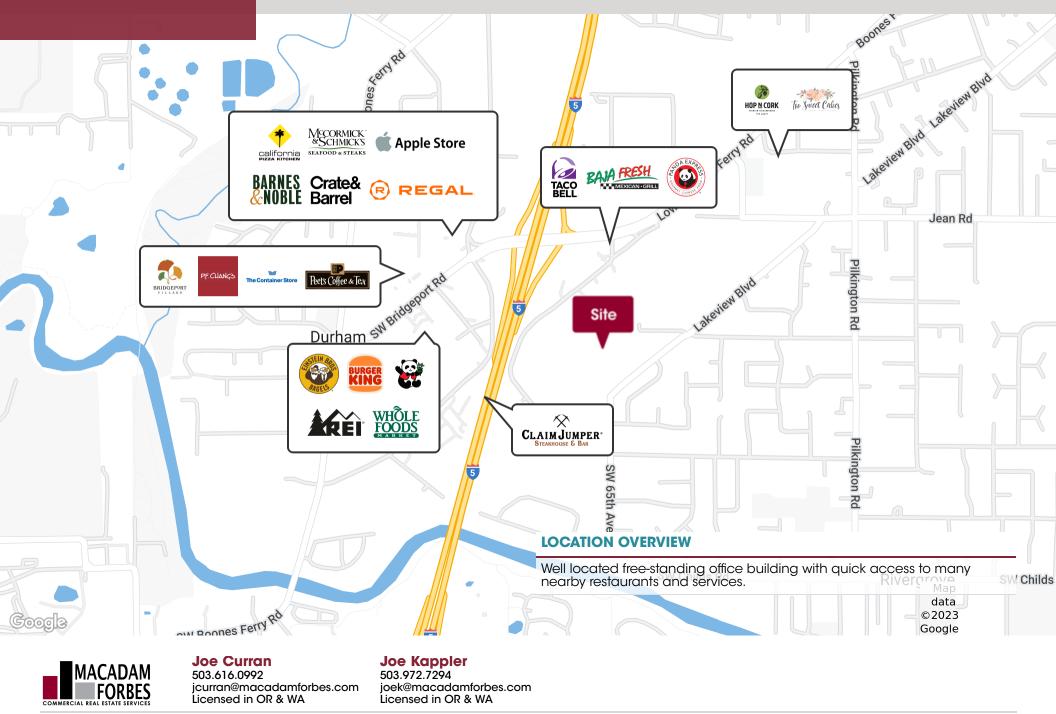

### **PROPERTY DESCRIPTION**

The property at 17972 SW McEwan Road is a 5,000 square-foot freestanding office building. The current layout is a mix of open office space and private offices. The building benefits from close access to Interstate 5, Interstate 205, and Highway 217. Existing improvements include a clean room and a couple lab rooms.