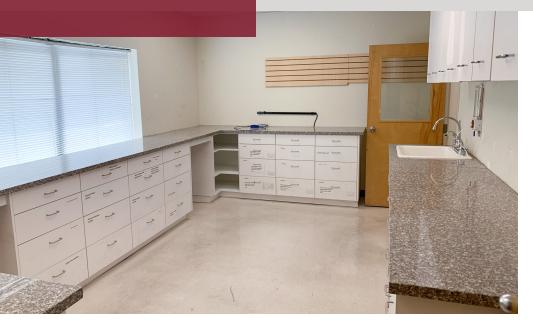

### **PROPERTY DESCRIPTION**

The property at 17972 SW McEwan Road is a 5,000 square-foot freestanding office building. The current layout is a mix of open office space and private offices. The building benefits from close access to Interstate 5, Interstate 205, and Highway 217. Existing improvements include a clean room and a couple lab rooms.

### **PROPERTY HIGHLIGHTS**

- Free-standing office building
- New LED lighting throughout the space
- Abundant natural light
- Generous parking ratio
- Existing clean room in place